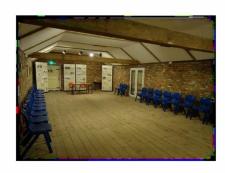

| <ul><li>Bar</li><li>Barn</li><li>Dining Room</li></ul>               | • Countryside View                                   |
| Walls & Windows                                                                                                           |                                                                                                                                                                             |                                                                      |                                                      |

### Walls & Windows

- Exposed Beams
- Exposed Brick Walls

## Interior

19th century barn conversion with function hall, gallery