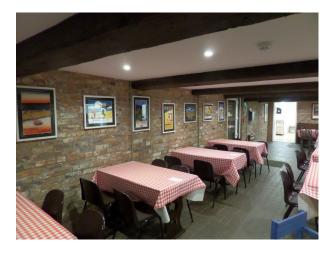

| <ul><li>Bar</li><li>Barn</li><li>Dining Room</li></ul>               | • Countryside View                                   |
| Walls & Windows                                                                                                           |                                                                                                                                                                             |                                                                      |                                                      |

### Walls & Windows

- Exposed Beams
- Exposed Brick Walls

## Interior

19th century barn conversion with function hall, gallery