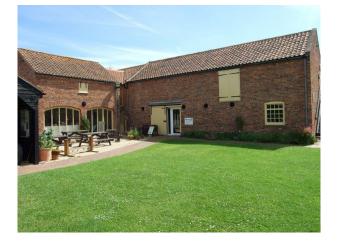

## **Tea Room Film Location**

Tea room in a converted barn available for filming and photoshoots

Location: Lincolnshire, United Kingdom Within the M25: No Categories: Film Friendly Cafes | Farm Land | Historic Buildings & Ruins | Rustic