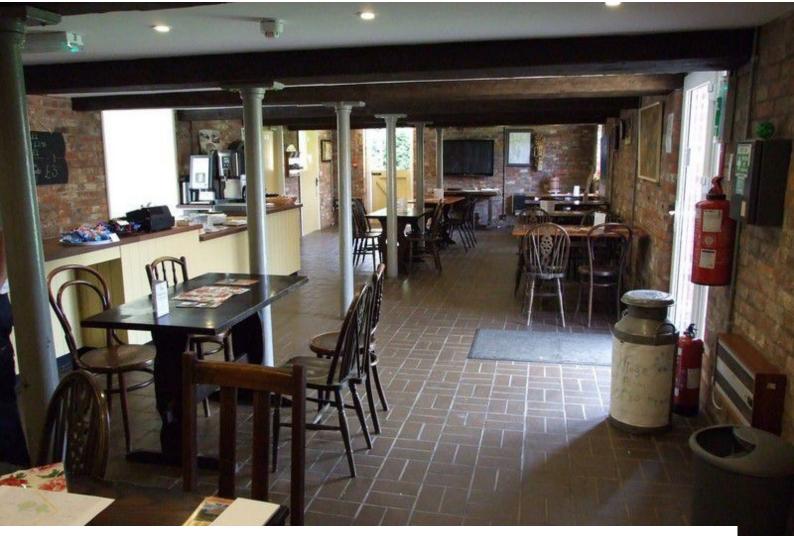

## EM1263 Tea Room Film Location

Tea room in a converted barn available for filming and photoshoots

# EM1263

## **Tea Room Film Location**

Tea room in a converted barn available for filming and photoshoots



Location: Lincolnshire, United Kingdom Within the M25: No Categories: Film Friendly Cafes | Farm Land | Historic Buildings & Ruins | Rustic

#### **Features:**

| Exterior Features                                                                                                         | Facilities                                                                                                                                                                  | Floors                                                               | Interior Features