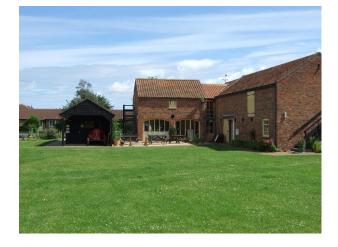

## **Tea Room Film Location**

Tea room in a converted barn available for filming and photoshoots

Location: Lincolnshire, United Kingdom Within the M25: No Categories: Film Friendly Cafes | Farm Land | Historic Buildings & Ruins | Rustic