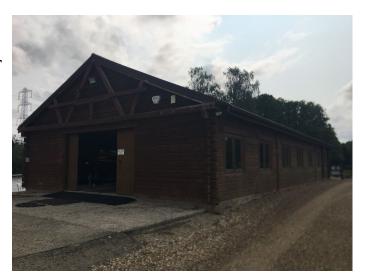

## SE6778 Technical Workshop Next To 65 Acre Lake For Filming

he 65-acre lakeside setting with four lakes and woodland offers diverse and cinematic views available for filming and video shoots

# Technical Workshop Next To 65 Acre Lake For Filming

he 65-acre lakeside setting with four lakes and woodland offers diverse and cinematic views available for filming and video shoots

**Location:** Hampshire, United Kingdom

#### Exterior

The 65-acre lakeside setting with four lakes and woodland offers diverse and cinematic views. A unique marine workshop and showroom for scenes featuring mechanical or high-end sports gear. The mix of natural landscapes, modern showrooms, and industrial water sport setups suits various themes.