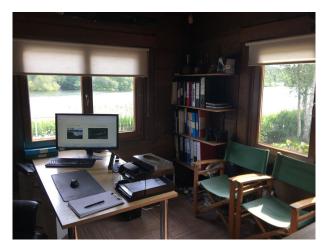

#### Exterior

The 65-acre lakeside setting with four lakes and woodland offers diverse and cinematic views. A unique marine workshop and showroom for scenes featuring mechanical or high-end sports gear. The mix of natural landscapes, modern showrooms, and industrial water sport setups suits various themes.