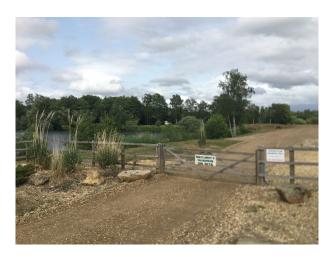

## SE6778 Technical Workshop Next To 65 Acre Lake For Filming

he 65-acre lakeside setting with four lakes and woodland offers diverse and cinematic views available for filming and video shoots

# Technical Workshop Next To 65 Acre Lake For Filming

he 65-acre lakeside setting with four lakes and woodland offers diverse and cinematic views available for filming and video shoots

**Location:** Hampshire, United Kingdom

#### Exterior

The 65-acre lakeside setting with four lakes and woodland offers diverse and cinematic views. A unique marine workshop and showroom for scenes featuring mechanical or high-end sports gear. The mix of natural landscapes, modern showrooms, and industrial water sport setups suits various themes.