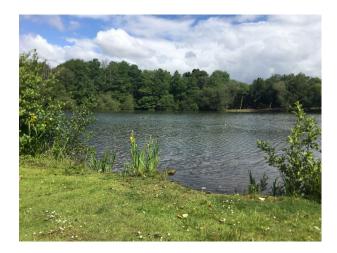

## SE6778 Technical Workshop Next To 65 Acre Lake For Filming

he 65-acre lakeside setting with four lakes and woodland offers diverse and cinematic views available for filming and video shoots

# Technical Workshop Next To 65 Acre Lake For Filming

he 65-acre lakeside setting with four lakes and woodland offers diverse and cinematic views available for filming and video shoots

**Location:** Hampshire, United Kingdom

#### Exterior

The 65-acre lakeside setting with four lakes and woodland offers diverse and cinematic views. A unique marine workshop and showroom for scenes featuring mechanical or high-end sports gear. The mix of natural landscapes, modern showrooms, and industrial water sport setups suits various themes.