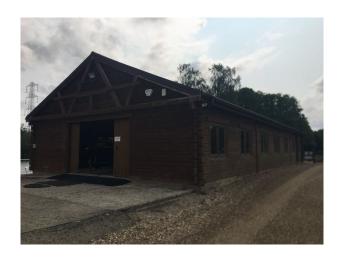

## SE6778 Technical Workshop Next To 65 Acre Lake For Filming

he 65-acre lakeside setting with four lakes and woodland offers diverse and cinematic views available for filming and video shoots

# Technical Workshop Next To 65 Acre Lake For Filming

he 65-acre lakeside setting with four lakes and woodland offers diverse and cinematic views available for filming and video shoots

**Location:** Hampshire, United Kingdom

#### Exterior

The 65-acre lakeside setting with four lakes and woodland offers diverse and cinematic views. A unique marine workshop and showroom for scenes featuring mechanical or high-end sports gear. The mix of natural landscapes, modern showrooms, and industrial water sport setups suits various themes.