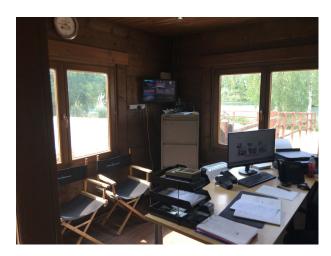

#### Exterior

The 65-acre lakeside setting with four lakes and woodland offers diverse and cinematic views. A unique marine workshop and showroom for scenes featuring mechanical or high-end sports gear. The mix of natural landscapes, modern showrooms, and industrial water sport setups suits various themes.