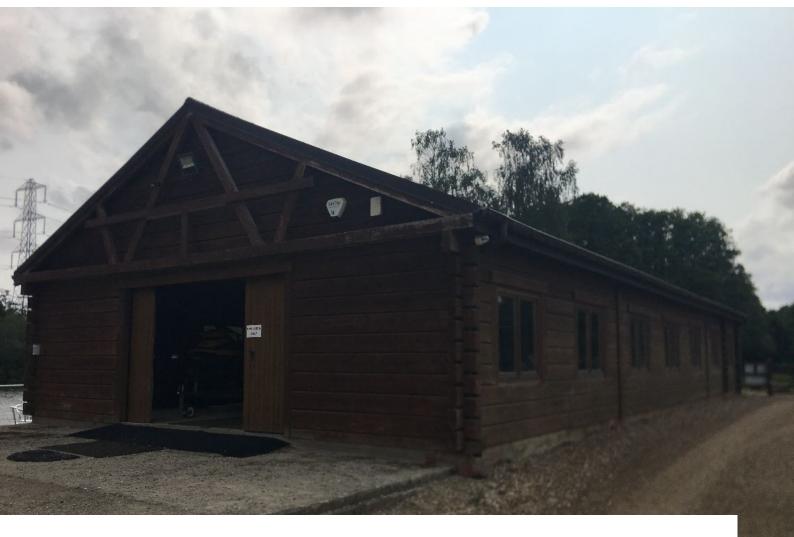

## SE6778 Technical Workshop Next To 65 Acre Lake For Filming

he 65-acre lakeside setting with four lakes and woodland offers diverse and cinematic views available for filming and video shoots

# Technical Workshop Next To 65 Acre Lake For Filming

he 65-acre lakeside setting with four lakes and woodland offers diverse and cinematic views available for filming and video shoots

**Location:** Hampshire, United Kingdom

#### Exterior

The 65-acre lakeside setting with four lakes and woodland offers diverse and cinematic views. A unique marine workshop and showroom for scenes featuring mechanical or high-end sports gear. The mix of natural landscapes, modern showrooms, and industrial water sport setups suits various themes.