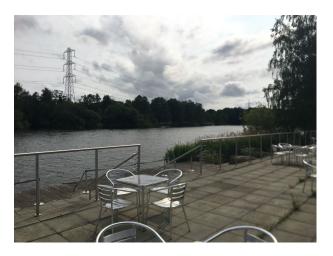

## SE6778 Technical Workshop Next To 65 Acre Lake For Filming

he 65-acre lakeside setting with four lakes and woodland offers diverse and cinematic views available for filming and video shoots

# Technical Workshop Next To 65 Acre Lake For Filming

he 65-acre lakeside setting with four lakes and woodland offers diverse and cinematic views available for filming and video shoots

**Location:** Hampshire, United Kingdom

#### Exterior

The 65-acre lakeside setting with four lakes and woodland offers diverse and cinematic views. A unique marine workshop and showroom for scenes featuring mechanical or high-end sports gear. The mix of natural landscapes, modern showrooms, and industrial water sport setups suits various themes.