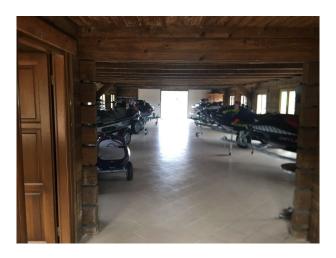

#### Exterior

The 65-acre lakeside setting with four lakes and woodland offers diverse and cinematic views. A unique marine workshop and showroom for scenes featuring mechanical or high-end sports gear. The mix of natural landscapes, modern showrooms, and industrial water sport setups suits various themes.