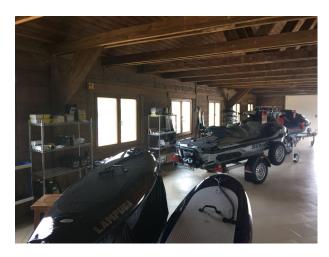

#### Exterior

The 65-acre lakeside setting with four lakes and woodland offers diverse and cinematic views. A unique marine workshop and showroom for scenes featuring mechanical or high-end sports gear. The mix of natural landscapes, modern showrooms, and industrial water sport setups suits various themes.