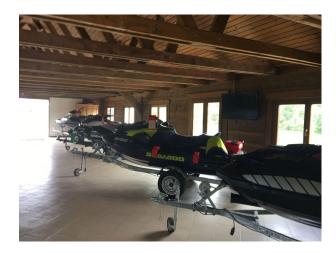

#### Exterior

The 65-acre lakeside setting with four lakes and woodland offers diverse and cinematic views. A unique marine workshop and showroom for scenes featuring mechanical or high-end sports gear. The mix of natural landscapes, modern showrooms, and industrial water sport setups suits various themes.