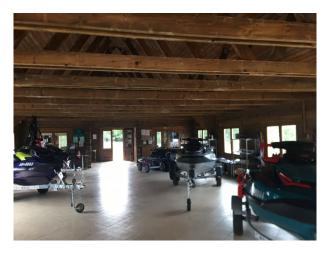

#### Exterior

The 65-acre lakeside setting with four lakes and woodland offers diverse and cinematic views. A unique marine workshop and showroom for scenes featuring mechanical or high-end sports gear. The mix of natural landscapes, modern showrooms, and industrial water sport setups suits various themes.