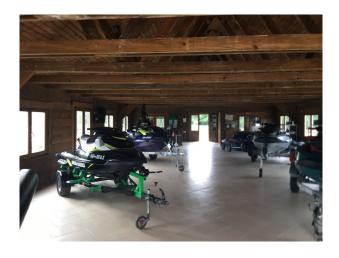

#### Exterior

The 65-acre lakeside setting with four lakes and woodland offers diverse and cinematic views. A unique marine workshop and showroom for scenes featuring mechanical or high-end sports gear. The mix of natural landscapes, modern showrooms, and industrial water sport setups suits various themes.