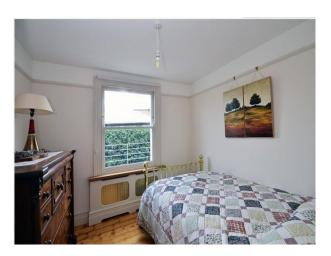

#### Interior

The home combines traditional and modern styles. The 80-square-metre basement features a kitchen, dining area, winding staircase, and a large versatile space. The bedrooms, bathroom, and living room are located on the ground and first floor and maintain a traditional feel.