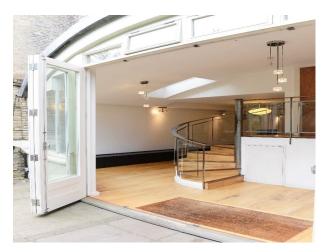

# LON6554 Terrace Home In London For Filming

The property has a classic Victorian look, it combines traditional and modern styles. The 80-square-metre basement features a kitchen, dining area, winding staircase, and a large versatile space for filming and video shoots

#### Interior

The home combines traditional and modern styles. The 80-square-metre basement features a kitchen, dining area, winding staircase, and a large versatile space. The bedrooms, bathroom, and living room are located on the ground and first floor and maintain a traditional feel.