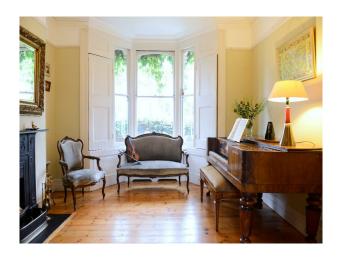

#### Interior

The home combines traditional and modern styles. The 80-square-metre basement features a kitchen, dining area, winding staircase, and a large versatile space. The bedrooms, bathroom, and living room are located on the ground and first floor and maintain a traditional feel.