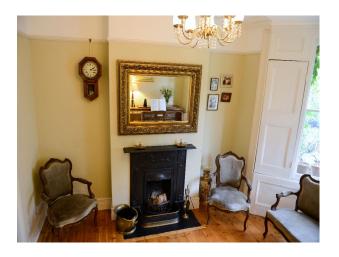

#### Interior

The home combines traditional and modern styles. The 80-square-metre basement features a kitchen, dining area, winding staircase, and a large versatile space. The bedrooms, bathroom, and living room are located on the ground and first floor and maintain a traditional feel.