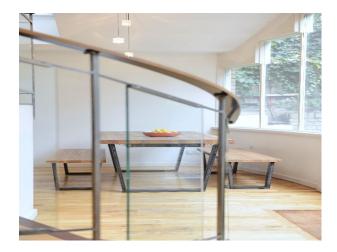

# LON6554 Terrace Home In London For Filming

The property has a classic Victorian look, it combines traditional and modern styles. The 80-square-metre basement features a kitchen, dining area, winding staircase, and a large versatile space for filming and video shoots

#### Interior

The home combines traditional and modern styles. The 80-square-metre basement features a kitchen, dining area, winding staircase, and a large versatile space. The bedrooms, bathroom, and living room are located on the ground and first floor and maintain a traditional feel.