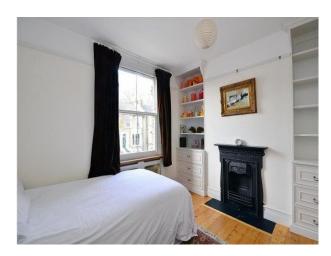

#### Interior

The home combines traditional and modern styles. The 80-square-metre basement features a kitchen, dining area, winding staircase, and a large versatile space. The bedrooms, bathroom, and living room are located on the ground and first floor and maintain a traditional feel.