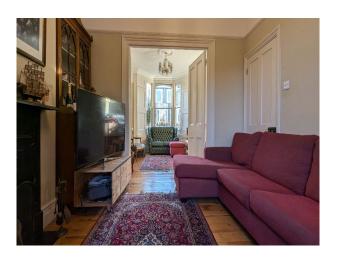

#### Interior

The home combines traditional and modern styles. The 80-square-metre basement features a kitchen, dining area, winding staircase, and a large versatile space. The bedrooms, bathroom, and living room are located on the ground and first floor and maintain a traditional feel.