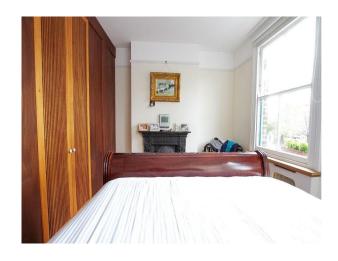

#### Interior

The home combines traditional and modern styles. The 80-square-metre basement features a kitchen, dining area, winding staircase, and a large versatile space. The bedrooms, bathroom, and living room are located on the ground and first floor and maintain a traditional feel.