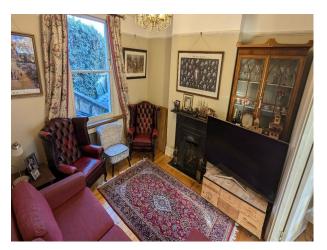

#### Interior

The home combines traditional and modern styles. The 80-square-metre basement features a kitchen, dining area, winding staircase, and a large versatile space. The bedrooms, bathroom, and living room are located on the ground and first floor and maintain a traditional feel.