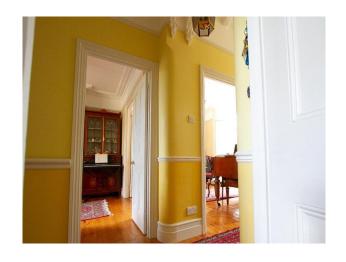

#### Interior

The home combines traditional and modern styles. The 80-square-metre basement features a kitchen, dining area, winding staircase, and a large versatile space. The bedrooms, bathroom, and living room are located on the ground and first floor and maintain a traditional feel.