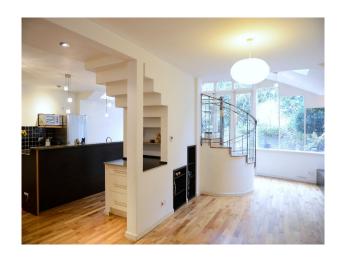

# LON6554 Terrace Home In London For Filming

The property has a classic Victorian look, it combines traditional and modern styles. The 80-square-metre basement features a kitchen, dining area, winding staircase, and a large versatile space for filming and video shoots

#### Interior

The home combines traditional and modern styles. The 80-square-metre basement features a kitchen, dining area, winding staircase, and a large versatile space. The bedrooms, bathroom, and living room are located on the ground and first floor and maintain a traditional feel.