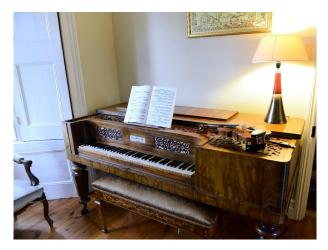

#### Interior

The home combines traditional and modern styles. The 80-square-metre basement features a kitchen, dining area, winding staircase, and a large versatile space. The bedrooms, bathroom, and living room are located on the ground and first floor and maintain a traditional feel.