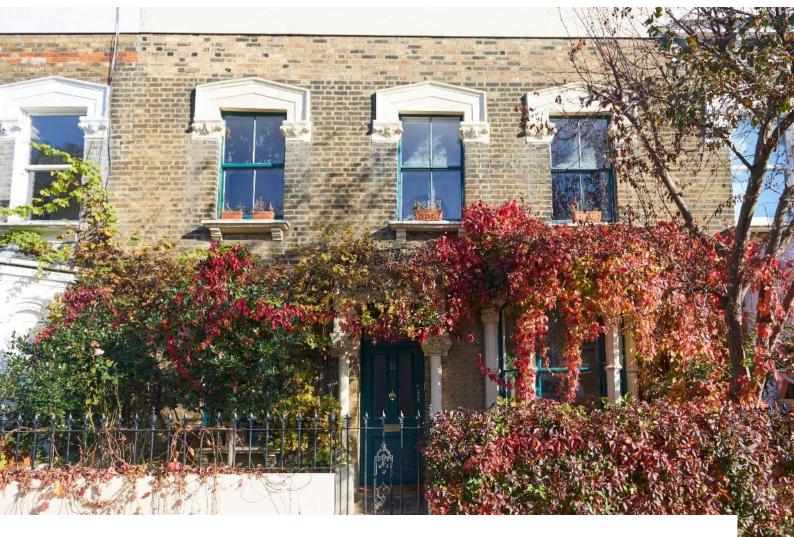

# LON6554 Terrace Home In London For Filming

The property has a classic Victorian look, it combines traditional and modern styles. The 80-square-metre basement features a kitchen, dining area, winding staircase, and a large versatile space for filming and video shoots

## **Terrace Home In London For Filming**

The property has a classic Victorian look, it combines traditional and modern styles. The 80-square-metre basement features a kitchen, dining area, winding staircase, and a large versatile space for filming and video shoots

#### Exterior

It also includes a roof terrace, front and rear gardens, and a bright office space. The roof terrace offers panoramic views of the street and London skyline.