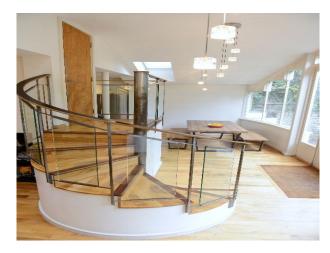

# LON6554 Terrace Home In London For Filming

The property has a classic Victorian look, it combines traditional and modern styles. The 80-square-metre basement features a kitchen, dining area, winding staircase, and a large versatile space for filming and video shoots

#### Interior

The home combines traditional and modern styles. The 80-square-metre basement features a kitchen, dining area, winding staircase, and a large versatile space. The bedrooms, bathroom, and living room are located on the ground and first floor and maintain a traditional feel.