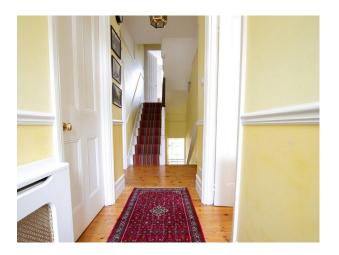

#### Interior

The home combines traditional and modern styles. The 80-square-metre basement features a kitchen, dining area, winding staircase, and a large versatile space. The bedrooms, bathroom, and living room are located on the ground and first floor and maintain a traditional feel.