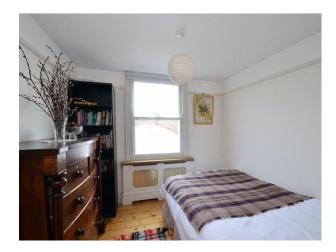

#### Interior

The home combines traditional and modern styles. The 80-square-metre basement features a kitchen, dining area, winding staircase, and a large versatile space. The bedrooms, bathroom, and living room are located on the ground and first floor and maintain a traditional feel.