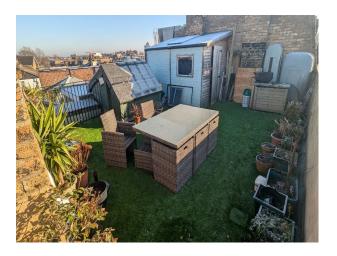

#### Exterior

It also includes a roof terrace, front and rear gardens, and a bright office space. The roof terrace offers panoramic views of the street and London skyline.