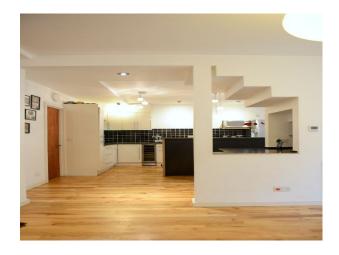

# LON6554 Terrace Home In London For Filming

The property has a classic Victorian look, it combines traditional and modern styles. The 80-square-metre basement features a kitchen, dining area, winding staircase, and a large versatile space for filming and video shoots

#### Interior

The home combines traditional and modern styles. The 80-square-metre basement features a kitchen, dining area, winding staircase, and a large versatile space. The bedrooms, bathroom, and living room are located on the ground and first floor and maintain a traditional feel.