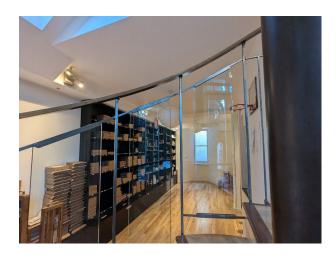

# LON6554 Terrace Home In London For Filming

The property has a classic Victorian look, it combines traditional and modern styles. The 80-square-metre basement features a kitchen, dining area, winding staircase, and a large versatile space for filming and video shoots

#### Interior

The home combines traditional and modern styles. The 80-square-metre basement features a kitchen, dining area, winding staircase, and a large versatile space. The bedrooms, bathroom, and living room are located on the ground and first floor and maintain a traditional feel.