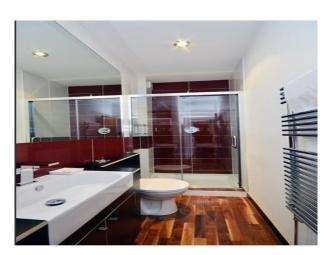

#### Interior

The home combines traditional and modern styles. The 80-square-metre basement features a kitchen, dining area, winding staircase, and a large versatile space. The bedrooms, bathroom, and living room are located on the ground and first floor and maintain a traditional feel.