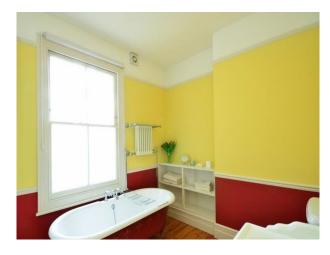

#### Interior

The home combines traditional and modern styles. The 80-square-metre basement features a kitchen, dining area, winding staircase, and a large versatile space. The bedrooms, bathroom, and living room are located on the ground and first floor and maintain a traditional feel.