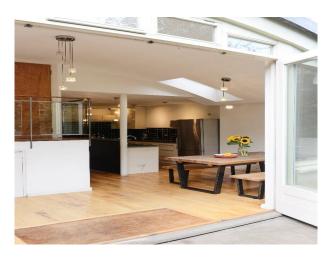

# LON6554 Terrace Home In London For Filming

The property has a classic Victorian look, it combines traditional and modern styles. The 80-square-metre basement features a kitchen, dining area, winding staircase, and a large versatile space for filming and video shoots

#### Interior

The home combines traditional and modern styles. The 80-square-metre basement features a kitchen, dining area, winding staircase, and a large versatile space. The bedrooms, bathroom, and living room are located on the ground and first floor and maintain a traditional feel.