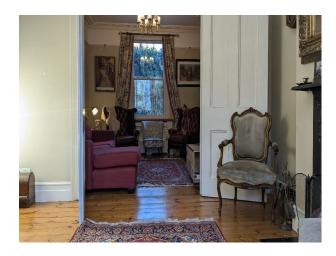

#### Interior

The home combines traditional and modern styles. The 80-square-metre basement features a kitchen, dining area, winding staircase, and a large versatile space. The bedrooms, bathroom, and living room are located on the ground and first floor and maintain a traditional feel.