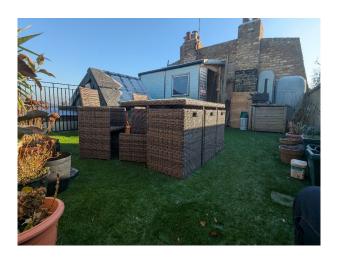

#### Exterior

It also includes a roof terrace, front and rear gardens, and a bright office space. The roof terrace offers panoramic views of the street and London skyline.