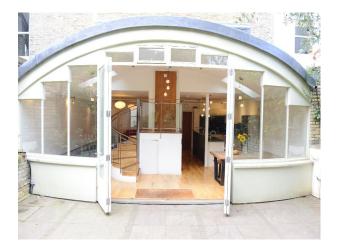

# LON6554 Terrace Home In London For Filming

The property has a classic Victorian look, it combines traditional and modern styles. The 80-square-metre basement features a kitchen, dining area, winding staircase, and a large versatile space for filming and video shoots

## **Terrace Home In London For Filming**

The property has a classic Victorian look, it combines traditional and modern styles. The 80-square-metre basement features a kitchen, dining area, winding staircase, and a large versatile space for filming and video shoots

#### Interior

The home combines traditional and modern styles. The 80-square-metre basement features a kitchen, dining area, winding staircase, and a large versatile space. The bedrooms, bathroom, and living room are located on the ground and first floor and maintain a traditional feel.