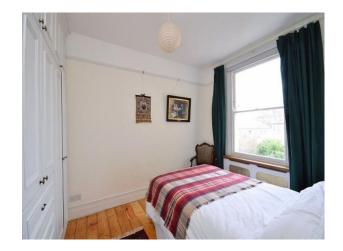

#### Interior

The home combines traditional and modern styles. The 80-square-metre basement features a kitchen, dining area, winding staircase, and a large versatile space. The bedrooms, bathroom, and living room are located on the ground and first floor and maintain a traditional feel.