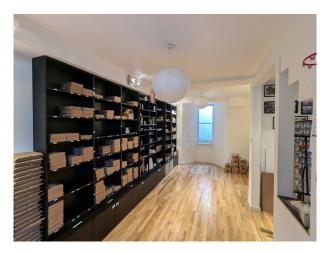

# LON6554 Terrace Home In London For Filming

The property has a classic Victorian look, it combines traditional and modern styles. The 80-square-metre basement features a kitchen, dining area, winding staircase, and a large versatile space for filming and video shoots

#### Interior

The home combines traditional and modern styles. The 80-square-metre basement features a kitchen, dining area, winding staircase, and a large versatile space. The bedrooms, bathroom, and living room are located on the ground and first floor and maintain a traditional feel.