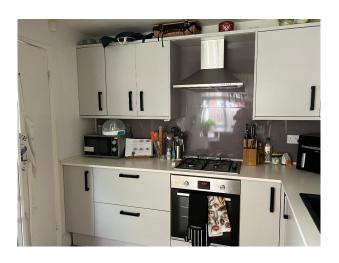

#### Interior

Three bedroom terraced family home. Kitchen with breakfast bar island, open plan living and dining space, additional study built into the integrated garage. House is situated on quiet cul-de-sac with plenty of surrounding on street parking.