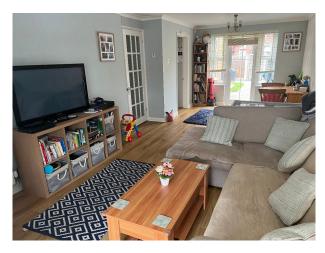

#### Interior

Three bedroom terraced family home. Kitchen with breakfast bar island, open plan living and dining space, additional study built into the integrated garage. House is situated on quiet cul-de-sac with plenty of surrounding on street parking.