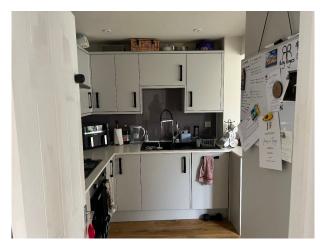

#### Interior

Three bedroom terraced family home. Kitchen with breakfast bar island, open plan living and dining space, additional study built into the integrated garage. House is situated on quiet cul-de-sac with plenty of surrounding on street parking.