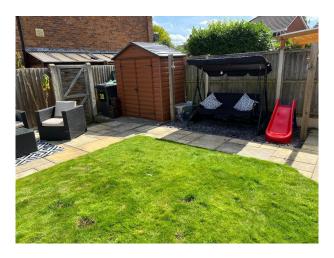

# **SW6307 Terraced Family Home For Filming**

Three bedroom family home with open plan living and dining space.

## **SW6307**

## **Terraced Family Home For Filming**

Three bedroom family home with open plan living and dining space.



Location: Gloucestershire, United Kingdom

Within the M25: No

Categories: Terraced Houses | Family Modern

### **Features:**

#### Interior

Three bedroom terraced family home. Kitchen with breakfast bar island, open plan living and dining space, additional study built into the integrated garage. House is situated on quiet cul-de-sac with plenty of surrounding on street parking.

### Exterior

Driveway and small garden.