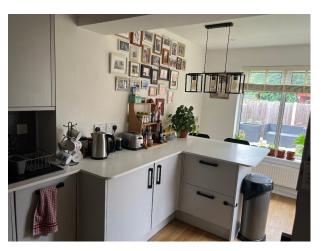

#### Interior

Three bedroom terraced family home. Kitchen with breakfast bar island, open plan living and dining space, additional study built into the integrated garage. House is situated on quiet cul-de-sac with plenty of surrounding on street parking.