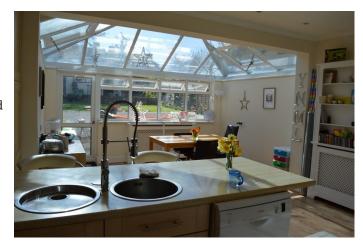

### Interior

Modern interior styling with clean lines and coordinated colour schemes available for filming.

#### **Features:**

| <b>Bathroom Types</b>                        | <b>Bedroom Types</b> | <b>Exterior Features</b>                           | Facilities                                                                                   |
|----------------------------------------------|----------------------|----------------------------------------------------|----------------------------------------------------------------------------------------------|
| • Family Bathroom                            | • Double Bedroom     | <ul><li>Back Garden</li><li>Front Garden</li></ul> | <ul><li>Domestic Power</li><li>Internet Access</li><li>Mains Water</li><li>Toilets</li></ul> |
| Floors                                       | Interior Features    | Kitchen types                                      | Parking                                                                                      |
| <ul><li>Carpet</li><li>Tiled Floor</li></ul> | • Furnished          | • Wooden Units                                     | <ul><li> Driveway</li><li> Off Street Parking</li></ul>                                      |
| Rooms                                        | Views                |                                                    |                                                                                              |
| • Conservatory                               | • Residential View   |                                                    |                                                                                              |