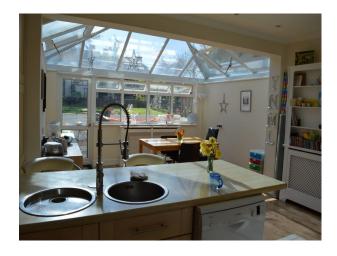

### Interior

Modern interior styling with clean lines and coordinated colour schemes available for filming.

#### **Features:**

| <b>Bathroom Types</b>                        | <b>Bedroom Types</b> | <b>Exterior Features</b>                           | Facilities                                                                                   |
|----------------------------------------------|----------------------|----------------------------------------------------|----------------------------------------------------------------------------------------------|
| • Family Bathroom                            | • Double Bedroom     | <ul><li>Back Garden</li><li>Front Garden</li></ul> | <ul><li>Domestic Power</li><li>Internet Access</li><li>Mains Water</li><li>Toilets</li></ul> |
| Floors                                       | Interior Features    | Kitchen types                                      | Parking                                                                                      |
| <ul><li>Carpet</li><li>Tiled Floor</li></ul> | • Furnished          | • Wooden Units                                     | <ul><li> Driveway</li><li> Off Street Parking</li></ul>                                      |
| Rooms                                        | Views                |                                                    |                                                                                              |
| • Conservatory                               | • Residential View   |                                                    |                                                                                              |