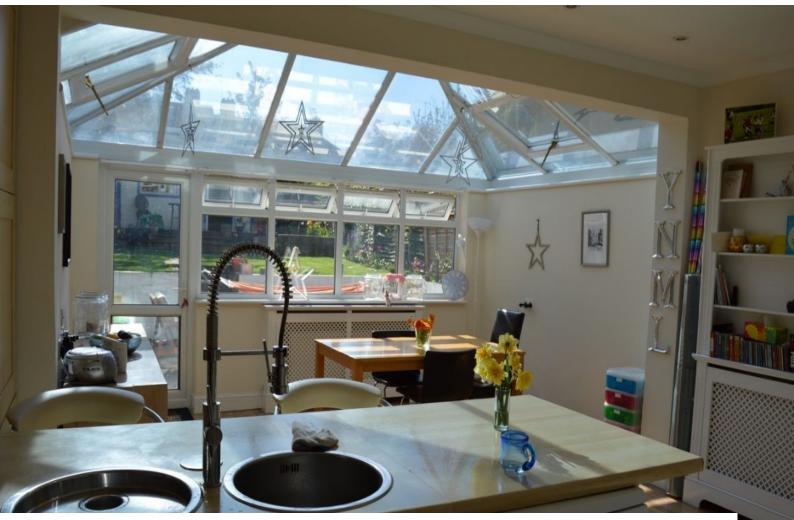

### Interior

Modern interior styling with clean lines and coordinated colour schemes available for filming.

#### **Features:**

| <b>Bathroom Types</b>                        | <b>Bedroom Types</b> | <b>Exterior Features</b>                           | Facilities                                                                                   |
|----------------------------------------------|----------------------|----------------------------------------------------|----------------------------------------------------------------------------------------------|
| • Family Bathroom                            | • Double Bedroom     | <ul><li>Back Garden</li><li>Front Garden</li></ul> | <ul><li>Domestic Power</li><li>Internet Access</li><li>Mains Water</li><li>Toilets</li></ul> |
| Floors                                       | Interior Features    | Kitchen types                                      | Parking                                                                                      |
| <ul><li>Carpet</li><li>Tiled Floor</li></ul> | • Furnished          | • Wooden Units                                     | <ul><li> Driveway</li><li> Off Street Parking</li></ul>                                      |
| Rooms                                        | Views                |                                                    |                                                                                              |
| • Conservatory                               | • Residential View   |                                                    |                                                                                              |