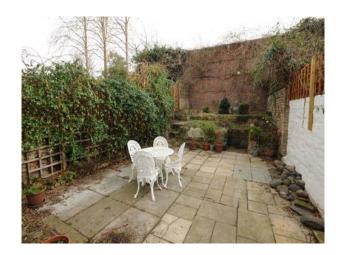

## Interior

- \* Small front garden
- \* Victorian features
- \* Stylish period decor
- \* rear garden