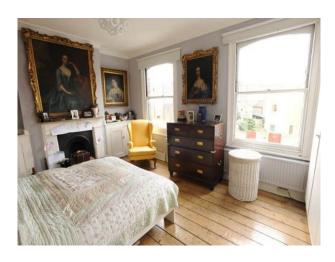

## **Features:**

| <b>Bathroom Types</b> | <b>Bedroom Types</b>                                                          | Exterior Features                                                        | Facilities                                                                              |
|-----------------------|-------------------------------------------------------------------------------|--------------------------------------------------------------------------|-----------------------------------------------------------------------------------------|
| • Period Bathroom     | <ul><li>Double Bedroom</li><li>Single Bedroom</li><li>Spare Bedroom</li></ul> | Back Garden                                                              | <ul><li>Domestic Power</li><li>Green Room</li><li>Mains Water</li><li>Toilets</li></ul> |
| Floors                | Interior Features                                                             | Kitchen Facilities                                                       | Kitchen types                                                                           |
| • Real Wood Floor     | <ul><li>Period Fireplace</li><li>Period Staircase</li></ul>                   | <ul><li>Eat In</li><li>Large Dining Table</li><li>Range Cooker</li></ul> | • Cream & White Units                                                                   |
| Parking               | Rooms                                                                         | Walls & Windows                                                          |                                                                                         |
| On Street Parking     | <ul><li>Dining Room</li><li>Hallway</li><li>Lounge</li></ul>                  | <ul><li>Bay Window</li><li>Painted Walls</li></ul>                       |                                                                                         |

## Interior

- \* Small front garden
- \* Victorian features
- \* Stylish period decor
- \* rear garden