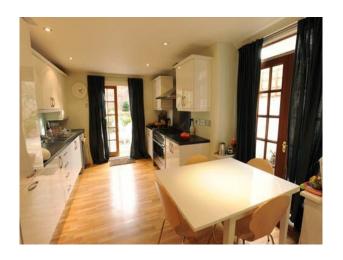

## **Features:**

| <b>Bathroom Types</b> | <b>Bedroom Types</b>                                                          | Exterior Features                                                        | Facilities                                                                              |
|-----------------------|-------------------------------------------------------------------------------|--------------------------------------------------------------------------|-----------------------------------------------------------------------------------------|
| • Period Bathroom     | <ul><li>Double Bedroom</li><li>Single Bedroom</li><li>Spare Bedroom</li></ul> | Back Garden                                                              | <ul><li>Domestic Power</li><li>Green Room</li><li>Mains Water</li><li>Toilets</li></ul> |
| Floors                | Interior Features                                                             | Kitchen Facilities                                                       | Kitchen types                                                                           |
| • Real Wood Floor     | <ul><li>Period Fireplace</li><li>Period Staircase</li></ul>                   | <ul><li>Eat In</li><li>Large Dining Table</li><li>Range Cooker</li></ul> | • Cream & White Units                                                                   |
| Parking               | Rooms                                                                         | Walls & Windows                                                          |                                                                                         |
| On Street Parking     | <ul><li>Dining Room</li><li>Hallway</li><li>Lounge</li></ul>                  | <ul><li>Bay Window</li><li>Painted Walls</li></ul>                       |                                                                                         |

## Interior

- \* Small front garden
- \* Victorian features
- \* Stylish period decor
- \* rear garden