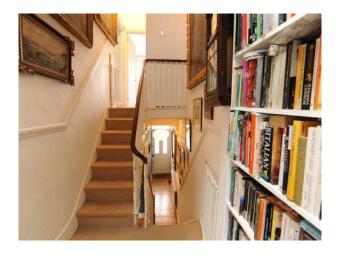

## **Features:**

| <b>Bathroom Types</b> | <b>Bedroom Types</b>                                                          | Exterior Features                                                        | Facilities                                                                              |
|-----------------------|-------------------------------------------------------------------------------|--------------------------------------------------------------------------|-----------------------------------------------------------------------------------------|
| • Period Bathroom     | <ul><li>Double Bedroom</li><li>Single Bedroom</li><li>Spare Bedroom</li></ul> | Back Garden                                                              | <ul><li>Domestic Power</li><li>Green Room</li><li>Mains Water</li><li>Toilets</li></ul> |
| Floors                | Interior Features                                                             | Kitchen Facilities                                                       | Kitchen types                                                                           |
| • Real Wood Floor     | <ul><li>Period Fireplace</li><li>Period Staircase</li></ul>                   | <ul><li>Eat In</li><li>Large Dining Table</li><li>Range Cooker</li></ul> | • Cream & White Units                                                                   |
| Parking               | Rooms                                                                         | Walls & Windows                                                          |                                                                                         |
| On Street Parking     | <ul><li>Dining Room</li><li>Hallway</li><li>Lounge</li></ul>                  | <ul><li>Bay Window</li><li>Painted Walls</li></ul>                       |                                                                                         |

## Interior

- \* Small front garden
- \* Victorian features
- \* Stylish period decor
- \* rear garden