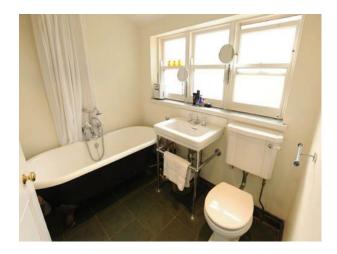

## **Features:**

| <b>Bathroom Types</b> | <b>Bedroom Types</b>                                                          | Exterior Features                                                        | Facilities                                                                              |
|-----------------------|-------------------------------------------------------------------------------|--------------------------------------------------------------------------|-----------------------------------------------------------------------------------------|
| • Period Bathroom     | <ul><li>Double Bedroom</li><li>Single Bedroom</li><li>Spare Bedroom</li></ul> | Back Garden                                                              | <ul><li>Domestic Power</li><li>Green Room</li><li>Mains Water</li><li>Toilets</li></ul> |
| Floors                | Interior Features                                                             | Kitchen Facilities                                                       | Kitchen types                                                                           |
| • Real Wood Floor     | <ul><li>Period Fireplace</li><li>Period Staircase</li></ul>                   | <ul><li>Eat In</li><li>Large Dining Table</li><li>Range Cooker</li></ul> | • Cream & White Units                                                                   |
| Parking               | Rooms                                                                         | Walls & Windows                                                          |                                                                                         |
| On Street Parking     | <ul><li>Dining Room</li><li>Hallway</li><li>Lounge</li></ul>                  | <ul><li>Bay Window</li><li>Painted Walls</li></ul>                       |                                                                                         |