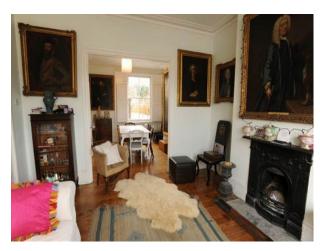

## **Features:**

| <b>Bathroom Types</b> | <b>Bedroom Types</b>                                                          | Exterior Features                                                        | Facilities                                                                              |
|-----------------------|-------------------------------------------------------------------------------|--------------------------------------------------------------------------|-----------------------------------------------------------------------------------------|
| • Period Bathroom     | <ul><li>Double Bedroom</li><li>Single Bedroom</li><li>Spare Bedroom</li></ul> | Back Garden                                                              | <ul><li>Domestic Power</li><li>Green Room</li><li>Mains Water</li><li>Toilets</li></ul> |
| Floors                | Interior Features                                                             | Kitchen Facilities                                                       | Kitchen types                                                                           |
| • Real Wood Floor     | <ul><li>Period Fireplace</li><li>Period Staircase</li></ul>                   | <ul><li>Eat In</li><li>Large Dining Table</li><li>Range Cooker</li></ul> | • Cream & White Units                                                                   |
| Parking               | Rooms                                                                         | Walls & Windows                                                          |                                                                                         |
| On Street Parking     | <ul><li>Dining Room</li><li>Hallway</li><li>Lounge</li></ul>                  | <ul><li>Bay Window</li><li>Painted Walls</li></ul>                       |                                                                                         |

## Interior

- \* Small front garden
- \* Victorian features
- \* Stylish period decor
- \* rear garden