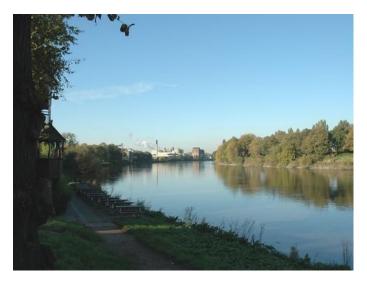

### **Thames Riverside Film Location**

Common land, tow paths and lakeside filming opportunities available with local authority permits

**Location:** Middlesex, United Kingdom

Within the M25: Yes

Categories: Ponds | Lakes | Islands

### Interior

Features Include:

- Lovely riverside plot of the Thames River
- Towpath
- Park benches
- Bridge with colourful decor

Categories:

- Specialist Locations For Filming Unit Bases & Dpen Spaces Film Locations
- London Film Locations