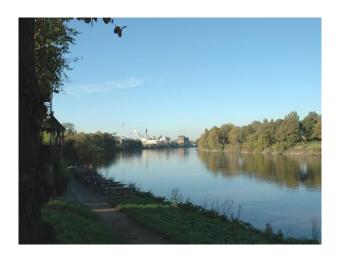

### **Thames Riverside Film Location**

Common land, tow paths and lakeside filming opportunities available with local authority permits

**Location:** Middlesex, United Kingdom

Within the M25: Yes

Categories: Ponds | Lakes | Islands

### Interior

Features Include:

- Lovely riverside plot of the Thames River
- Towpath
- Park benches
- Bridge with colourful decor

Categories:

- Specialist Locations For Filming Unit Bases & Dpen Spaces Film Locations
- London Film Locations