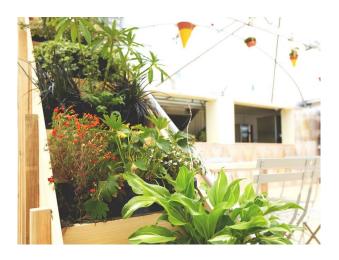

s                              | Interior Features                        |
|--------------------------|---------------------------------|-------------------------------------|------------------------------------------|
| • Patio                  | • Domestic Power                | • Concrete Floor                    | • Furnished                              |
|                          | <ul> <li>Mains Water</li> </ul> | <ul> <li>Real Wood Floor</li> </ul> | <ul> <li>Industrial Backdrops</li> </ul> |
|                          | <ul> <li>Toilets</li> </ul>     |                                     |                                          |

#### Views

• River View

#### Interior

Spacious Cafe with large area event space.

#### Exterior

Thames views with walkway