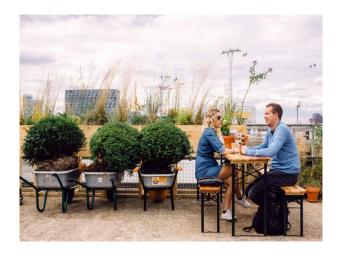

| Interior Features                        |
|--------------------------|---------------------------------|-------------------------------------|------------------------------------------|
| • Patio                  | • Domestic Power                | • Concrete Floor                    | • Furnished                              |
|                          | <ul> <li>Mains Water</li> </ul> | <ul> <li>Real Wood Floor</li> </ul> | <ul> <li>Industrial Backdrops</li> </ul> |
|                          | <ul> <li>Toilets</li> </ul>     |                                     |                                          |

#### Views

• River View

#### Interior

Spacious Cafe with large area event space.

#### Exterior

Thames views with walkway