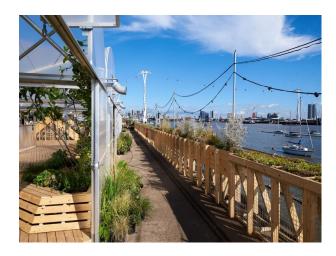

| Interior Features                        |
|--------------------------|---------------------------------|-------------------------------------|------------------------------------------|
| • Patio                  | • Domestic Power                | • Concrete Floor                    | • Furnished                              |
|                          | <ul> <li>Mains Water</li> </ul> | <ul> <li>Real Wood Floor</li> </ul> | <ul> <li>Industrial Backdrops</li> </ul> |
|                          | <ul> <li>Toilets</li> </ul>     |                                     |                                          |

#### Views

• River View

#### Interior

Spacious Cafe with large area event space.

#### Exterior

Thames views with walkway