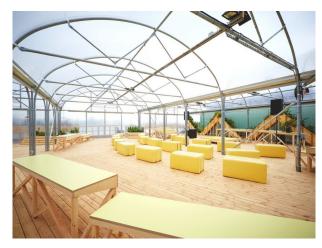

| Floors                              | Interior Features                        |
|--------------------------|---------------------------------|-------------------------------------|------------------------------------------|
| • Patio                  | • Domestic Power                | • Concrete Floor                    | • Furnished                              |
|                          | <ul> <li>Mains Water</li> </ul> | <ul> <li>Real Wood Floor</li> </ul> | <ul> <li>Industrial Backdrops</li> </ul> |
|                          | <ul> <li>Toilets</li> </ul>     |                                     |                                          |

#### Views

• River View

#### Interior

Spacious Cafe with large area event space.

#### Exterior

Thames views with walkway