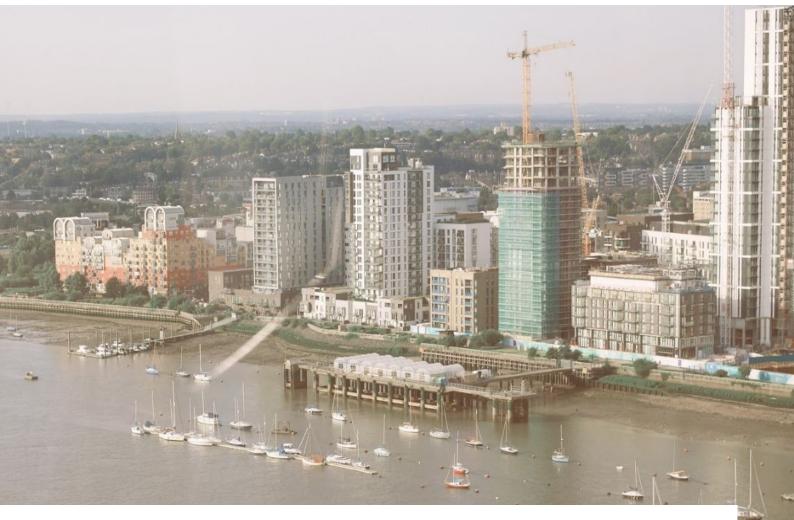

# LON4031 Thames Side Cafe & Venue Available For Filming & Photo Shoots

Quirky thames side cafe and venue available for filming and photo shoots

### LON4031

## Thames Side Cafe & Venue Available For Filming & Photo Shoots

Quirky thames side cafe and venue available for filming and photo shoots  $% \left\{ 1,2,\ldots,n\right\}$ 



Location: South East London, London, United Kingdom

Within the M25: Yes

Categories: Film Friendly Cafes | Event Venues (including Race Courses) | Sea Front

#### **Features:**

| <b>Exterior Features</b> | Facilities                      | Floors                              | Interior Features                        |
|--------------------------|---------------------------------|-------------------------------------|--------------------------------------