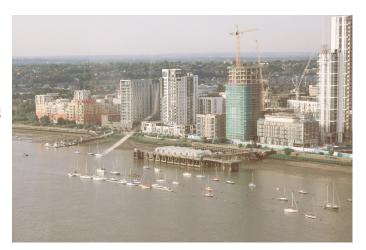

# LON4031 Thames Side Cafe & Venue Available For Filming & Photo Shoots

Quirky thames side cafe and venue available for filming and photo shoots

### LON4031

## Thames Side Cafe & Venue Available For Filming & Photo Shoots

Quirky thames side cafe and venue available for filming and photo shoots  $% \left\{ 1,2,\ldots,n\right\}$ 



Location: South East London, London, United Kingdom

Within the M25: Yes

Categories: Film Friendly Cafes | Event Venues (including Race Courses) | Sea Front

#### **Features:**

| <b>Exterior Features</b> | Facilities                      | Floors                              | Interior Features                        |
|--------------------------|---------------------------------|-------------------------------------|------------------------------------------|
| • Patio                  | • Domestic Power                | • Concrete Floor                    | • Furnished                              |
|                          | <ul> <li>Mains Water</li> </ul> | <ul> <li>Real Wood Floor</li> </ul> | <ul> <li>Industrial Backdrops</li> </ul> |
|                          | <ul> <li>Toile