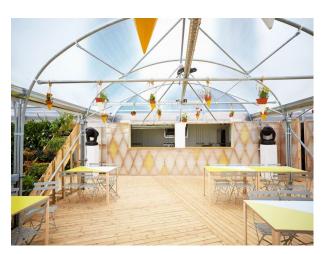

| Floors                              | Interior Features                        |
|--------------------------|---------------------------------|-------------------------------------|------------------------------------------|
| • Patio                  | • Domestic Power                | • Concrete Floor                    | • Furnished                              |
|                          | <ul> <li>Mains Water</li> </ul> | <ul> <li>Real Wood Floor</li> </ul> | <ul> <li>Industrial Backdrops</li> </ul> |
|                          | <ul> <li>Toilets</li> </ul>     |                                     |                                          |

#### Views

• River View

#### Interior

Spacious Cafe with large area event space.

#### Exterior

Thames views with walkway