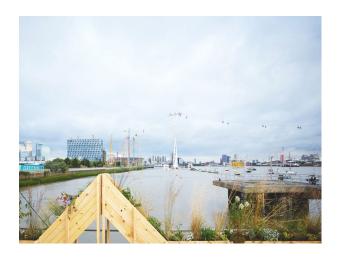

| Interior Features                        |
|--------------------------|---------------------------------|-------------------------------------|------------------------------------------|
| • Patio                  | • Domestic Power                | • Concrete Floor                    | • Furnished                              |
|                          | <ul> <li>Mains Water</li> </ul> | <ul> <li>Real Wood Floor</li> </ul> | <ul> <li>Industrial Backdrops</li> </ul> |
|                          | <ul> <li>Toilets</li> </ul>     |                                     |                                          |

#### Views

• River View

#### Interior

Spacious Cafe with large area event space.

#### Exterior

Thames views with walkway