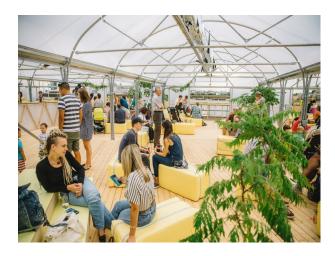

| Floors                              | Interior Features                        |
|--------------------------|---------------------------------|-------------------------------------|------------------------------------------|
| • Patio                  | • Domestic Power                | • Concrete Floor                    | • Furnished                              |
|                          | <ul> <li>Mains Water</li> </ul> | <ul> <li>Real Wood Floor</li> </ul> | <ul> <li>Industrial Backdrops</li> </ul> |
|                          | <ul> <li>Toilets</li> </ul>     |                                     |                                          |

#### Views

• River View

#### Interior

Spacious Cafe with large area event space.

#### Exterior

Thames views with walkway