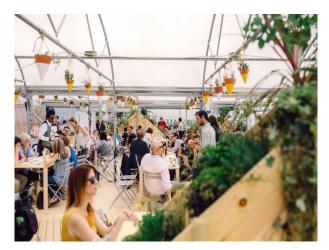

loors                              | Interior Features                        |
|--------------------------|---------------------------------|-------------------------------------|------------------------------------------|
| • Patio                  | • Domestic Power                | • Concrete Floor                    | • Furnished                              |
|                          | <ul> <li>Mains Water</li> </ul> | <ul> <li>Real Wood Floor</li> </ul> | <ul> <li>Industrial Backdrops</li> </ul> |
|                          | <ul> <li>Toilets</li> </ul>     |                                     |                                          |

#### Views

• River View

#### Interior

Spacious Cafe with large area event space.

#### Exterior

Thames views with walkway