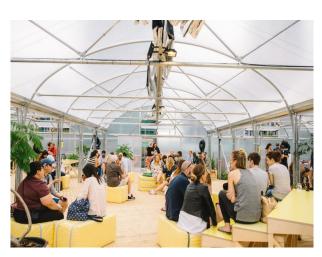

| Floors                              | Interior Features                        |
|--------------------------|---------------------------------|-------------------------------------|------------------------------------------|
| • Patio                  | • Domestic Power                | • Concrete Floor                    | • Furnished                              |
|                          | <ul> <li>Mains Water</li> </ul> | <ul> <li>Real Wood Floor</li> </ul> | <ul> <li>Industrial Backdrops</li> </ul> |
|                          | <ul> <li>Toilets</li> </ul>     |                                     |                                          |

#### Views

• River View

#### Interior

Spacious Cafe with large area event space.

#### Exterior

Thames views with walkway