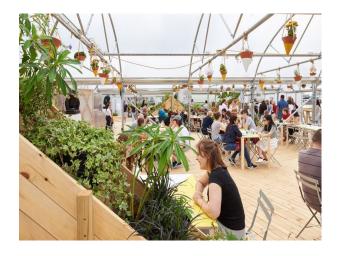

Floors                              | Interior Features                        |
|--------------------------|---------------------------------|-------------------------------------|------------------------------------------|
| • Patio                  | • Domestic Power                | • Concrete Floor                    | • Furnished                              |
|                          | <ul> <li>Mains Water</li> </ul> | <ul> <li>Real Wood Floor</li> </ul> | <ul> <li>Industrial Backdrops</li> </ul> |
|                          | <ul> <li>Toilets</li> </ul>     |                                     |                                          |

#### Views

• River View

#### Interior

Spacious Cafe with large area event space.

#### Exterior

Thames views with walkway