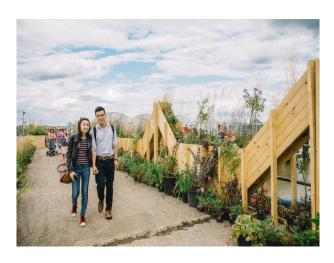

| Interior Features                        |
|--------------------------|---------------------------------|-------------------------------------|------------------------------------------|
| • Patio                  | • Domestic Power                | • Concrete Floor                    | • Furnished                              |
|                          | <ul> <li>Mains Water</li> </ul> | <ul> <li>Real Wood Floor</li> </ul> | <ul> <li>Industrial Backdrops</li> </ul> |
|                          | <ul> <li>Toilets</li> </ul>     |                                     |                                          |

#### Views

• River View

#### Interior

Spacious Cafe with large area event space.

#### Exterior

Thames views with walkway