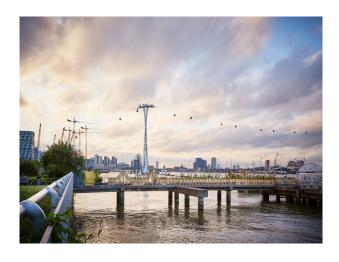

| Interior Features                        |
|--------------------------|---------------------------------|-------------------------------------|------------------------------------------|
| • Patio                  | • Domestic Power                | • Concrete Floor                    | • Furnished                              |
|                          | <ul> <li>Mains Water</li> </ul> | <ul> <li>Real Wood Floor</li> </ul> | <ul> <li>Industrial Backdrops</li> </ul> |
|                          | <ul> <li>Toilets</li> </ul>     |                                     |                                          |

#### Views

• River View

#### Interior

Spacious Cafe with large area event space.

#### Exterior

Thames views with walkway