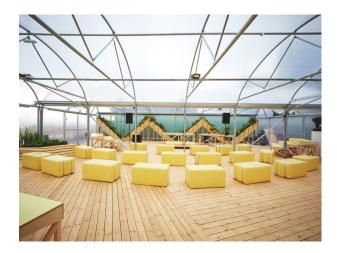

| Floors                              | Interior Features                        |
|--------------------------|---------------------------------|-------------------------------------|------------------------------------------|
| • Patio                  | • Domestic Power                | • Concrete Floor                    | • Furnished                              |
|                          | <ul> <li>Mains Water</li> </ul> | <ul> <li>Real Wood Floor</li> </ul> | <ul> <li>Industrial Backdrops</li> </ul> |
|                          | <ul> <li>Toilets</li> </ul>     |                                     |                                          |

#### Views

• River View

#### Interior

Spacious Cafe with large area event space.

#### Exterior

Thames views with walkway