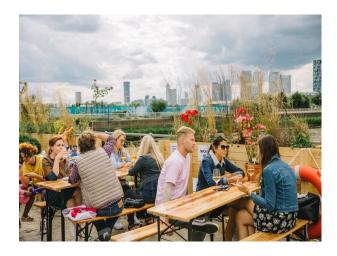

| Interior Features                        |
|--------------------------|---------------------------------|-------------------------------------|------------------------------------------|
| • Patio                  | • Domestic Power                | • Concrete Floor                    | • Furnished                              |
|                          | <ul> <li>Mains Water</li> </ul> | <ul> <li>Real Wood Floor</li> </ul> | <ul> <li>Industrial Backdrops</li> </ul> |
|                          | <ul> <li>Toilets</li> </ul>     |                                     |                                          |

#### Views

• River View

#### Interior

Spacious Cafe with large area event space.

#### Exterior

Thames views with walkway