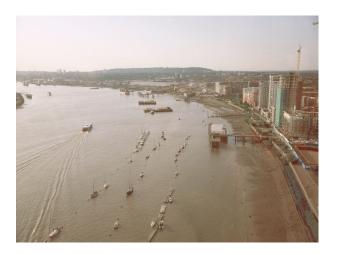

| Interior Features                        |
|--------------------------|---------------------------------|-------------------------------------|------------------------------------------|
| • Patio                  | • Domestic Power                | • Concrete Floor                    | • Furnished                              |
|                          | <ul> <li>Mains Water</li> </ul> | <ul> <li>Real Wood Floor</li> </ul> | <ul> <li>Industrial Backdrops</li> </ul> |
|                          | <ul> <li>Toilets</li> </ul>     |                                     |                                          |

#### Views

• River View

#### Interior

Spacious Cafe with large area event space.

#### Exterior

Thames views with walkway