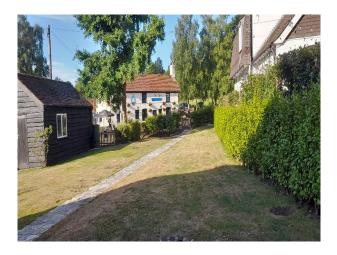

## SE6823 Thatched Cottage For Filming

Thatched cottage with low ceilings and outside space available for filming and video shoots

## **Thatched Cottage For Filming**

Thatched cottage with low ceilings and outside space available for filming and video shoots

Location: Hampshire, United Kingdom Within the M25: No Categories: Family Traditional | Farms | Farm Houses | Cottage Film Locations

## Interior

Thatched cottage built in the mid 17th century. Low ceilings with a couple of particularly low doorways. 3 bedrooms and 2 living rooms with modern kitchen and bathroom.