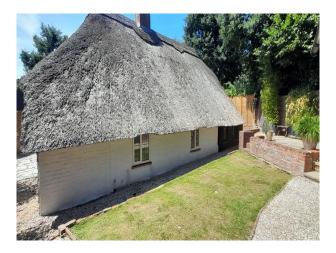

## SE6823 Thatched Cottage For Filming

Thatched cottage with low ceilings and outside space available for filming and video shoots

## **Thatched Cottage For Filming**

Thatched cottage with low ceilings and outside space available for filming and video shoots

Location: Hampshire, United Kingdom Within the M25: No Categories: Family Traditional | Farms | Farm Houses | Cottage Film Locations

## Interior

Thatched cottage built in the mid 17th century. Low ceilings with a couple of particularly low doorways. 3 bedrooms and 2 living rooms with modern kitchen and bathroom.