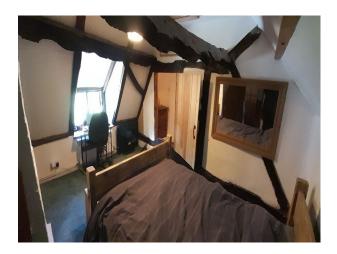

## Interior

Thatched cottage built in the mid 17th century. Low ceilings with a couple of particularly low doorways. 3 bedrooms and 2 living rooms with modern kitchen and bathroom.