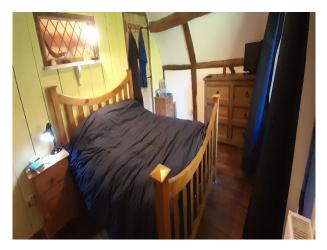

## Interior

Thatched cottage built in the mid 17th century. Low ceilings with a couple of particularly low doorways. 3 bedrooms and 2 living rooms with modern kitchen and bathroom.