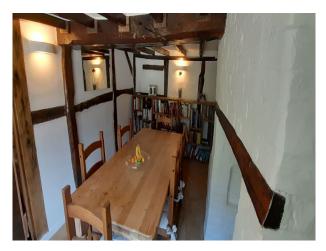

## Interior

Thatched cottage built in the mid 17th century. Low ceilings with a couple of particularly low doorways. 3 bedrooms and 2 living rooms with modern kitchen and bathroom.