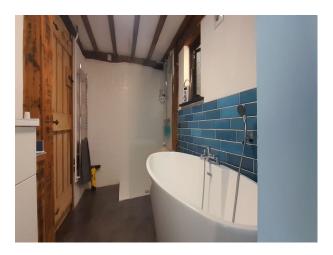

## Interior

Thatched cottage built in the mid 17th century. Low ceilings with a couple of particularly low doorways. 3 bedrooms and 2 living rooms with modern kitchen and bathroom.