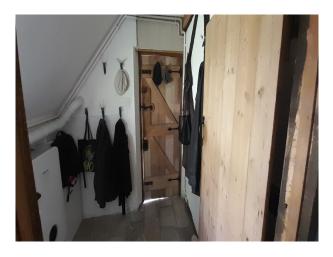

## Interior

Thatched cottage built in the mid 17th century. Low ceilings with a couple of particularly low doorways. 3 bedrooms and 2 living rooms with modern kitchen and bathroom.