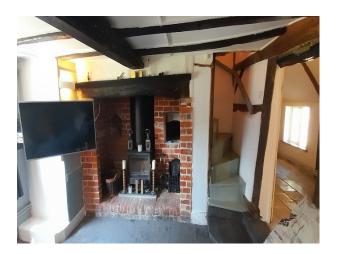

## Interior

Thatched cottage built in the mid 17th century. Low ceilings with a couple of particularly low doorways. 3 bedrooms and 2 living rooms with modern kitchen and bathroom.