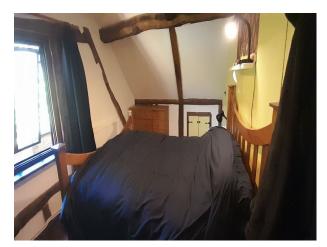

## Interior

Thatched cottage built in the mid 17th century. Low ceilings with a couple of particularly low doorways. 3 bedrooms and 2 living rooms with modern kitchen and bathroom.