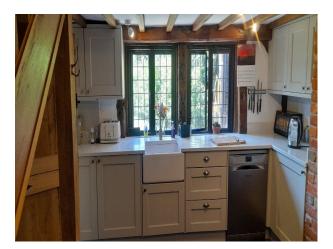

## Interior

Thatched cottage built in the mid 17th century. Low ceilings with a couple of particularly low doorways. 3 bedrooms and 2 living rooms with modern kitchen and bathroom.