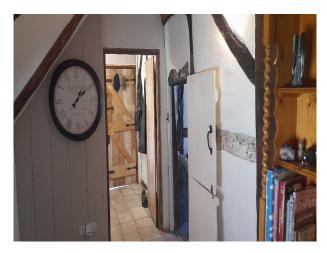

## Interior

Thatched cottage built in the mid 17th century. Low ceilings with a couple of particularly low doorways. 3 bedrooms and 2 living rooms with modern kitchen and bathroom.