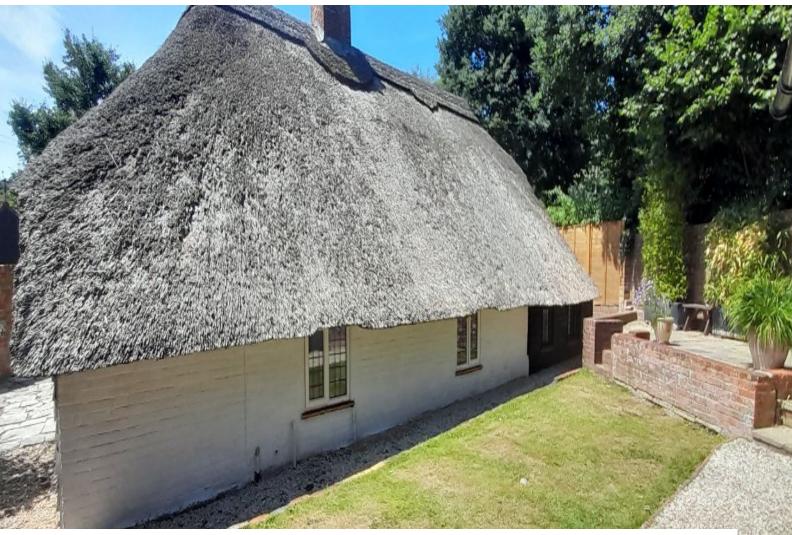

## SE6823 Thatched Cottage For Filming

Thatched cottage with low ceilings and outside space available for filming and video shoots

## **Thatched Cottage For Filming**

Thatched cottage with low ceilings and outside space available for filming and video shoots

Location: Hampshire, United Kingdom Within the M25: No Categories: Family Traditional | Farms | Farm Houses | Cottage Film Locations

## Interior

Thatched cottage built in the mid 17th century. Low ceilings with a couple of particularly low doorways. 3 bedrooms and 2 living rooms with modern kitchen and bathroom.