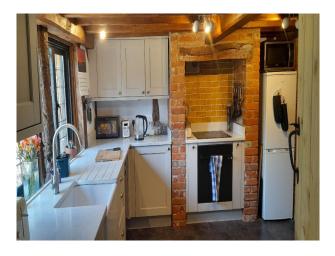

## Interior

Thatched cottage built in the mid 17th century. Low ceilings with a couple of particularly low doorways. 3 bedrooms and 2 living rooms with modern kitchen and bathroom.