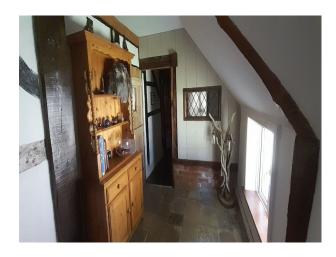

## Interior

Thatched cottage built in the mid 17th century. Low ceilings with a couple of particularly low doorways. 3 bedrooms and 2 living rooms with modern kitchen and bathroom.