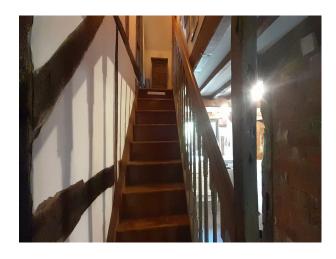

## Interior

Thatched cottage built in the mid 17th century. Low ceilings with a couple of particularly low doorways. 3 bedrooms and 2 living rooms with modern kitchen and bathroom.