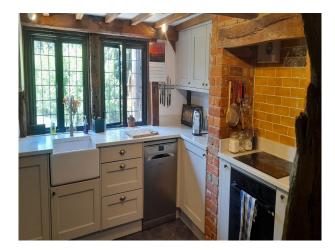

## Interior

Thatched cottage built in the mid 17th century. Low ceilings with a couple of particularly low doorways. 3 bedrooms and 2 living rooms with modern kitchen and bathroom.