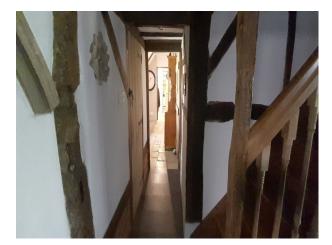

## Interior

Thatched cottage built in the mid 17th century. Low ceilings with a couple of particularly low doorways. 3 bedrooms and 2 living rooms with modern kitchen and bathroom.