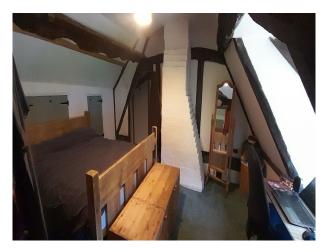

## Interior

Thatched cottage built in the mid 17th century. Low ceilings with a couple of particularly low doorways. 3 bedrooms and 2 living rooms with modern kitchen and bathroom.