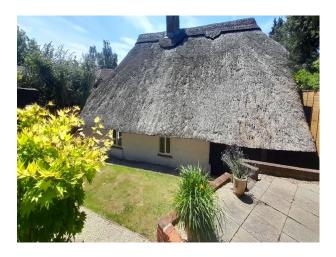

## SE6823 Thatched Cottage For Filming

Thatched cottage with low ceilings and outside space available for filming and video shoots

## **Thatched Cottage For Filming**

Thatched cottage with low ceilings and outside space available for filming and video shoots

Location: Hampshire, United Kingdom Within the M25: No Categories: Family Traditional | Farms | Farm Houses | Cottage Film Locations

## Interior

Thatched cottage built in the mid 17th century. Low ceilings with a couple of particularly low doorways. 3 bedrooms and 2 living rooms with modern kitchen and bathroom.