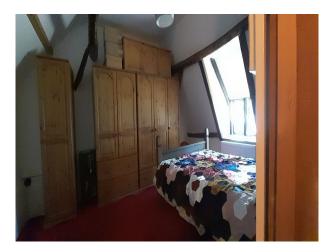

## Interior

Thatched cottage built in the mid 17th century. Low ceilings with a couple of particularly low doorways. 3 bedrooms and 2 living rooms with modern kitchen and bathroom.