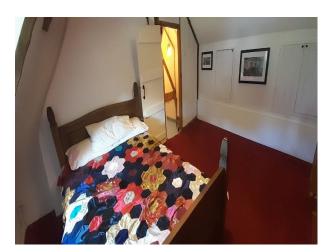

## Interior

Thatched cottage built in the mid 17th century. Low ceilings with a couple of particularly low doorways. 3 bedrooms and 2 living rooms with modern kitchen and bathroom.