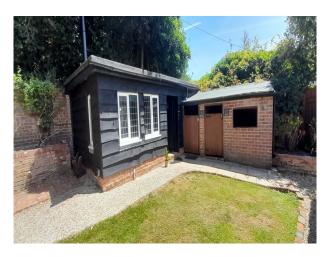

## SE6823 Thatched Cottage For Filming

Thatched cottage with low ceilings and outside space available for filming and video shoots

## **Thatched Cottage For Filming**

Thatched cottage with low ceilings and outside space available for filming and video shoots

Location: Hampshire, United Kingdom Within the M25: No Categories: Family Traditional | Farms | Farm Houses | Cottage Film Locations

## Interior

Thatched cottage built in the mid 17th century. Low ceilings with a couple of particularly low doorways. 3 bedrooms and 2 living rooms with modern kitchen and bathroom.