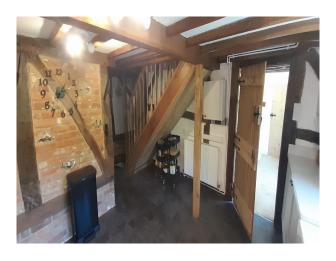

## Interior

Thatched cottage built in the mid 17th century. Low ceilings with a couple of particularly low doorways. 3 bedrooms and 2 living rooms with modern kitchen and bathroom.