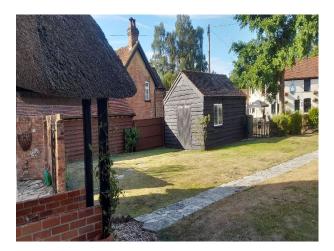

## SE6823 Thatched Cottage For Filming

Thatched cottage with low ceilings and outside space available for filming and video shoots

## **Thatched Cottage For Filming**

Thatched cottage with low ceilings and outside space available for filming and video shoots

Location: Hampshire, United Kingdom Within the M25: No Categories: Family Traditional | Farms | Farm Houses | Cottage Film Locations

## Interior

Thatched cottage built in the mid 17th century. Low ceilings with a couple of particularly low doorways. 3 bedrooms and 2 living rooms with modern kitchen and bathroom.