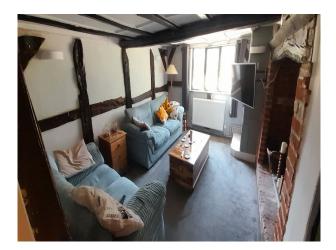

## Interior

Thatched cottage built in the mid 17th century. Low ceilings with a couple of particularly low doorways. 3 bedrooms and 2 living rooms with modern kitchen and bathroom.