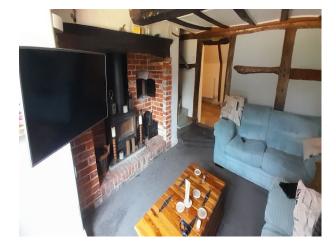

## Interior

Thatched cottage built in the mid 17th century. Low ceilings with a couple of particularly low doorways. 3 bedrooms and 2 living rooms with modern kitchen and bathroom.