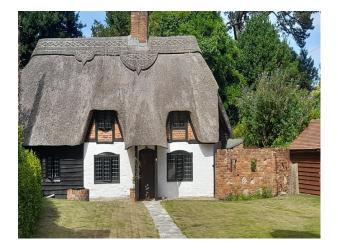

## SE6823 Thatched Cottage For Filming

Thatched cottage with low ceilings and outside space available for filming and video shoots

## **Thatched Cottage For Filming**

Thatched cottage with low ceilings and outside space available for filming and video shoots

Location: Hampshire, United Kingdom Within the M25: No Categories: Family Traditional | Farms | Farm Houses | Cottage Film Locations