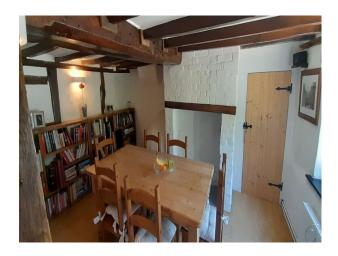

## Interior

Thatched cottage built in the mid 17th century. Low ceilings with a couple of particularly low doorways. 3 bedrooms and 2 living rooms with modern kitchen and bathroom.