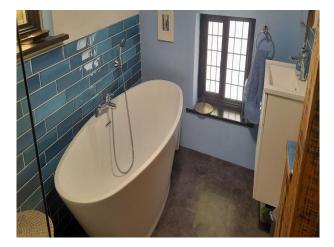

## Interior

Thatched cottage built in the mid 17th century. Low ceilings with a couple of particularly low doorways. 3 bedrooms and 2 living rooms with modern kitchen and bathroom.