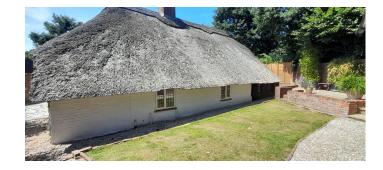

## SE6823 Thatched Cottage For Filming

Thatched cottage with low ceilings and outside space available for filming and video shoots

## **Thatched Cottage For Filming**

Thatched cottage with low ceilings and outside space available for filming and video shoots

Location: Hampshire, United Kingdom Within the M25: No Categories: Family Traditional | Farms | Farm Houses | Cottage Film Locations

## Interior

Thatched cottage built in the mid 17th century. Low ceilings with a couple of particularly low doorways. 3 bedrooms and 2 living rooms with modern kitchen and bathroom.