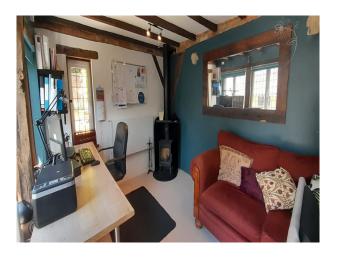

## Interior

Thatched cottage built in the mid 17th century. Low ceilings with a couple of particularly low doorways. 3 bedrooms and 2 living rooms with modern kitchen and bathroom.