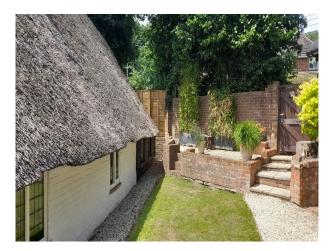

## SE6823 Thatched Cottage For Filming

Thatched cottage with low ceilings and outside space available for filming and video shoots

## **Thatched Cottage For Filming**

Thatched cottage with low ceilings and outside space available for filming and video shoots

Location: Hampshire, United Kingdom Within the M25: No Categories: Family Traditional | Farms | Farm Houses | Cottage Film Locations