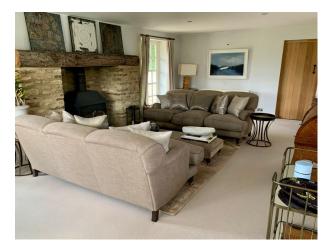

## SE5149 Thatched Cottage For Filming

A huge thatched cottage with exposed beams. It has 5 bedrooms, 4 bathrooms, indoor swimming pool with landscaped gardens.

### **Thatched Cottage For Filming**

A huge thatched cottage with exposed beams. It has 5 bedrooms, 4 bathrooms, indoor swimming pool with landscaped gardens.

Location: Oxfordshire, United Kingdom Within the M25: No Categories: Family Modern | Farms | Farm Houses | Cottage Film Locations

### Interior

It is a huge thatched cottage with exposed beams. It has 5 bedrooms, 4 bathrooms, a formal drawing room, a dining room, 2 reception rooms, indoor swimming pool,