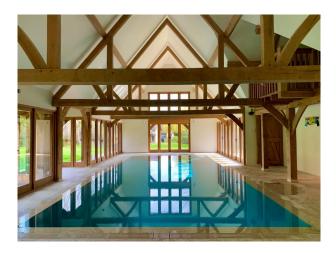

## SE5149 Thatched Cottage For Filming

A huge thatched cottage with exposed beams. It has 5 bedrooms, 4 bathrooms, indoor swimming pool with landscaped gardens.

### **Thatched Cottage For Filming**

A huge thatched cottage with exposed beams. It has 5 bedrooms, 4 bathrooms, indoor swimming pool with landscaped gardens.

Location: Oxfordshire, United Kingdom Within the M25: No Categories: Family Modern | Farms | Farm Houses | Cottage Film Locations

### Interior

It is a huge thatched cottage with exposed beams. It has 5 bedrooms, 4 bathrooms, a formal drawing room, a dining room, 2 reception rooms, indoor swimming pool,