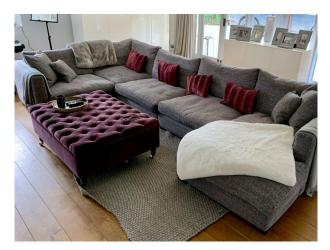

### Interior

It is a huge thatched cottage with exposed beams. It has 5 bedrooms, 4 bathrooms, a formal drawing room, a dining room, 2 reception rooms, indoor swimming pool,