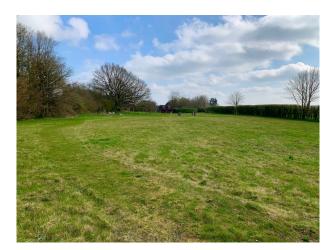

## SE5149 Thatched Cottage For Filming

A huge thatched cottage with exposed beams. It has 5 bedrooms, 4 bathrooms, indoor swimming pool with landscaped gardens.

# SE5149

### **Thatched Cottage For Filming**

A huge thatched cottage with exposed beams. It has 5 bedrooms, 4 bathrooms, indoor swimming pool with landscaped gardens.



Location: Oxfordshire, United Kingdom Within the M25: No Categories: Family Modern | Farms | Farm Houses | Cottage Film Locations

**Features:** 

### Interior

It is a huge thatched cottage with exposed beams. It has 5 bedrooms, 4 bathrooms, a formal drawing room, a dining room, 2 reception rooms, indoor swimming pool,

#### Exterior

garden room with landscaped gardens, grounds and a paddock.