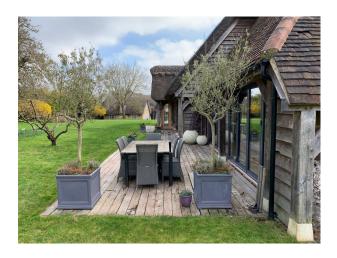

## SE5149 Thatched Cottage For Filming

A huge thatched cottage with exposed beams. It has 5 bedrooms, 4 bathrooms, indoor swimming pool with landscaped gardens.

# SE5149

### **Thatched Cottage For Filming**

A huge thatched cottage with exposed beams. It has 5 bedrooms, 4 bathrooms, indoor swimming pool with landscaped gardens.



Location: Oxfordshire, United Kingdom Within the M25: No Categories: Family Modern | Farms | Farm Houses | Cottage Film Locations

**Features:** 

### Interior

It is a huge thatched cottage with exposed beams. It has 5 bedrooms, 4 bathrooms, a formal drawing room, a dining room, 2 reception rooms, indoor swimming pool,

#### Exterior

garden room with landscaped gardens, grounds and a paddock.