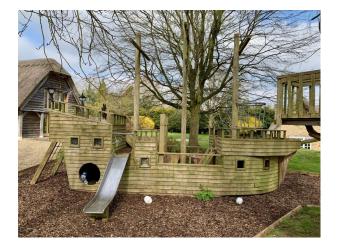

## SE5149 Thatched Cottage For Filming

A huge thatched cottage with exposed beams. It has 5 bedrooms, 4 bathrooms, indoor swimming pool with landscaped gardens.

# SE5149

### **Thatched Cottage For Filming**

A huge thatched cottage with exposed beams. It has 5 bedrooms, 4 bathrooms, indoor swimming pool with landscaped gardens.



Location: Oxfordshire, United Kingdom Within the M25: No Categories: Family Modern | Farms | Farm Houses | Cottage Film Locations

**Features:** 

### Interior

It is a huge thatched cottage with exposed beams. It has 5 bedrooms, 4 bathrooms, a formal drawing room, a dining room, 2 reception rooms, indoor swimming pool,

#### Exterior

garden room with landscaped gardens, grounds and a paddock.