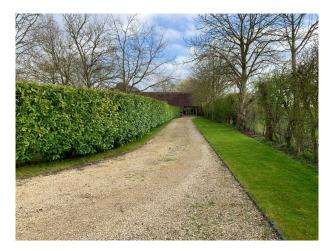

## SE5149 Thatched Cottage For Filming

A huge thatched cottage with exposed beams. It has 5 bedrooms, 4 bathrooms, indoor swimming pool with landscaped gardens.

# SE5149

### **Thatched Cottage For Filming**

A huge thatched cottage with exposed beams. It has 5 bedrooms, 4 bathrooms, indoor swimming pool with landscaped gardens.



Location: Oxfordshire, United Kingdom Within the M25: No Categories: Family Modern | Farms | Farm Houses | Cottage Film Locations

**Features:** 

### Interior

It is a huge thatched cottage with exposed beams. It has 5 bedrooms, 4 bathrooms, a formal drawing room, a dining room, 2 reception rooms, indoor swimming pool,

#### Exterior

garden room with landscaped gardens, grounds and a paddock.