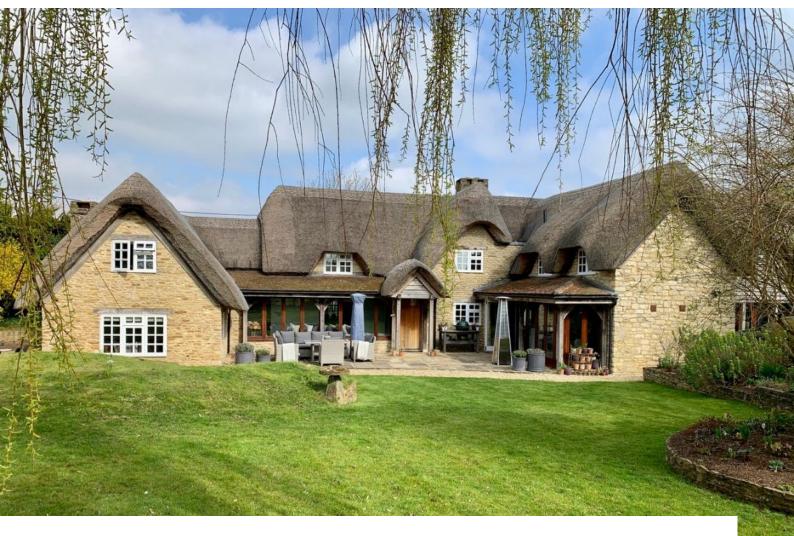

## SE5149 Thatched Cottage For Filming

A huge thatched cottage with exposed beams. It has 5 bedrooms, 4 bathrooms, indoor swimming pool with landscaped gardens.

### **Thatched Cottage For Filming**

A huge thatched cottage with exposed beams. It has 5 bedrooms, 4 bathrooms, indoor swimming pool with landscaped gardens.

Location: Oxfordshire, United Kingdom Within the M25: No Categories: Family Modern | Farms | Farm Houses | Cottage Film Locations

### Interior

It is a huge thatched cottage with exposed beams. It has 5 bedrooms, 4 bathrooms, a formal drawing room, a dining room, 2 reception rooms, indoor swimming pool,

#### Exterior

garden room with landscaped gardens, grounds and a paddock.