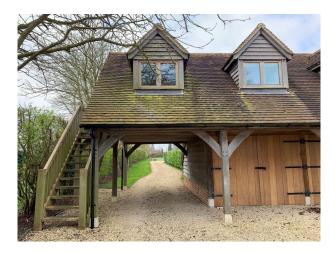

## SE5149 Thatched Cottage For Filming

A huge thatched cottage with exposed beams. It has 5 bedrooms, 4 bathrooms, indoor swimming pool with landscaped gardens.

# SE5149

### **Thatched Cottage For Filming**

A huge thatched cottage with exposed beams. It has 5 bedrooms, 4 bathrooms, indoor swimming pool with landscaped gardens.



Location: Oxfordshire, United Kingdom Within the M25: No Categories: Family Modern | Farms | Farm Houses | Cottage Film Locations

**Features:** 

### Interior

It is a huge thatched cottage with exposed beams. It has 5 bedrooms, 4 bathrooms, a formal drawing room, a dining room, 2 reception rooms, indoor swimming pool,

#### Exterior

garden room with landscaped gardens, grounds and a paddock.