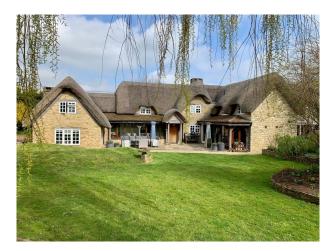

## SE5149 Thatched Cottage For Filming

A huge thatched cottage with exposed beams. It has 5 bedrooms, 4 bathrooms, indoor swimming pool with landscaped gardens.

# SE5149

### **Thatched Cottage For Filming**

A huge thatched cottage with exposed beams. It has 5 bedrooms, 4 bathrooms, indoor swimming pool with landscaped gardens.



Location: Oxfordshire, United Kingdom Within the M25: No Categories: Family Modern | Farms | Farm Houses | Cottage Film Locations

**Features:** 

### Interior

It is a huge thatched cottage with exposed beams. It has 5 bedrooms, 4 bathrooms, a formal drawing room, a dining room, 2 reception rooms, indoor swimming pool,

#### Exterior

garden room with landscaped gardens, grounds and a paddock.