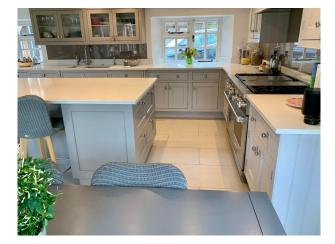

### Interior

It is a huge thatched cottage with exposed beams. It has 5 bedrooms, 4 bathrooms, a formal drawing room, a dining room, 2 reception rooms, indoor swimming pool,