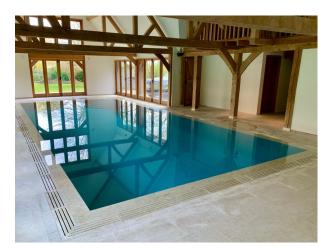

## SE5149 Thatched Cottage For Filming

A huge thatched cottage with exposed beams. It has 5 bedrooms, 4 bathrooms, indoor swimming pool with landscaped gardens.

### **Thatched Cottage For Filming**

A huge thatched cottage with exposed beams. It has 5 bedrooms, 4 bathrooms, indoor swimming pool with landscaped gardens.

Location: Oxfordshire, United Kingdom Within the M25: No Categories: Family Modern | Farms | Farm Houses | Cottage Film Locations

### Interior

It is a huge thatched cottage with exposed beams. It has 5 bedrooms, 4 bathrooms, a formal drawing room, a dining room, 2 reception rooms, indoor swimming pool,