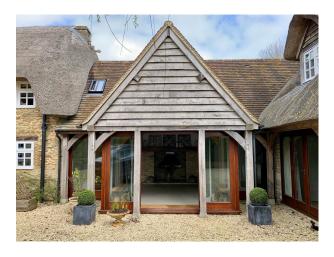

### Interior

It is a huge thatched cottage with exposed beams. It has 5 bedrooms, 4 bathrooms, a formal drawing room, a dining room, 2 reception rooms, indoor swimming pool,