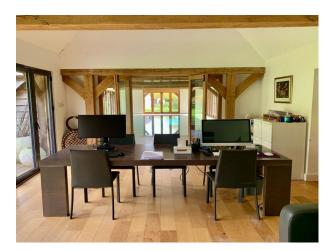

### Interior

It is a huge thatched cottage with exposed beams. It has 5 bedrooms, 4 bathrooms, a formal drawing room, a dining room, 2 reception rooms, indoor swimming pool,