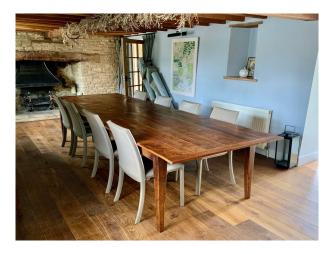

### Interior

It is a huge thatched cottage with exposed beams. It has 5 bedrooms, 4 bathrooms, a formal drawing room, a dining room, 2 reception rooms, indoor swimming pool,