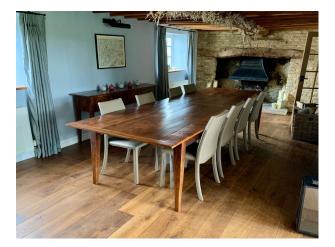

### Interior

It is a huge thatched cottage with exposed beams. It has 5 bedrooms, 4 bathrooms, a formal drawing room, a dining room, 2 reception rooms, indoor swimming pool,