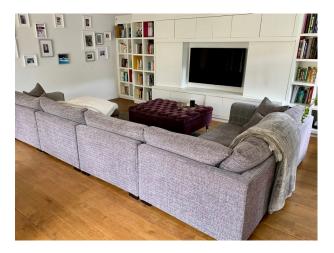

### Interior

It is a huge thatched cottage with exposed beams. It has 5 bedrooms, 4 bathrooms, a formal drawing room, a dining room, 2 reception rooms, indoor swimming pool,