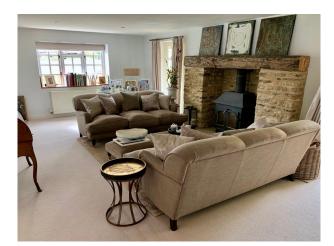

### **Thatched Cottage For Filming**

A huge thatched cottage with exposed beams. It has 5 bedrooms, 4 bathrooms, indoor swimming pool with landscaped gardens.

Location: Oxfordshire, United Kingdom Within the M25: No Categories: Family Modern | Farms | Farm Houses | Cottage Film Locations

### Interior

It is a huge thatched cottage with exposed beams. It has 5 bedrooms, 4 bathrooms, a formal drawing room, a dining room, 2 reception rooms, indoor swimming pool,