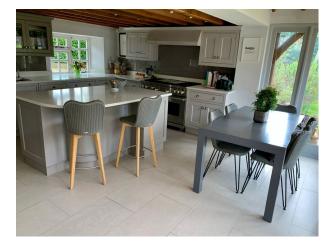

### Interior

It is a huge thatched cottage with exposed beams. It has 5 bedrooms, 4 bathrooms, a formal drawing room, a dining room, 2 reception rooms, indoor swimming pool,