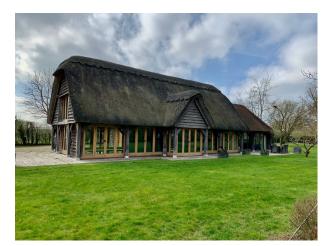

### **Thatched Cottage For Filming**

A huge thatched cottage with exposed beams. It has 5 bedrooms, 4 bathrooms, indoor swimming pool with landscaped gardens.

Location: Oxfordshire, United Kingdom Within the M25: No Categories: Family Modern | Farms | Farm Houses | Cottage Film Locations

### Interior

It is a huge thatched cottage with exposed beams. It has 5 bedrooms, 4 bathrooms, a formal drawing room, a dining room, 2 reception rooms, indoor swimming pool,