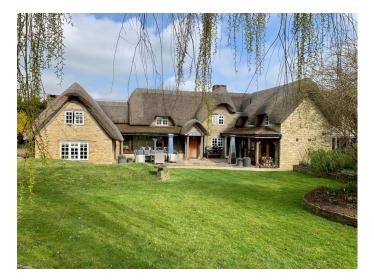

## SE5149 Thatched Cottage For Filming

A huge thatched cottage with exposed beams. It has 5 bedrooms, 4 bathrooms, indoor swimming pool with landscaped gardens.

# SE5149

### **Thatched Cottage For Filming**

A huge thatched cottage with exposed beams. It has 5 bedrooms, 4 bathrooms, indoor swimming pool with landscaped gardens.



Location: Oxfordshire, United Kingdom Within the M25: No Categories: Family Modern | Farms | Farm Houses | Cottage Film Locations

**Features:** 

### Interior

It is a huge thatched cottage with exposed beams. It has 5 bedrooms, 4 bathrooms, a formal drawing room, a dining room, 2 reception rooms, indoor swimming pool,

#### Exterior

garden room with landscaped gardens, grounds and a paddock.