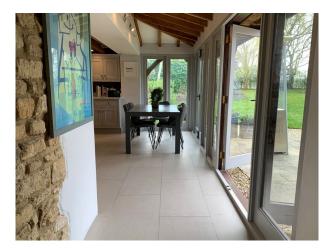

### Interior

It is a huge thatched cottage with exposed beams. It has 5 bedrooms, 4 bathrooms, a formal drawing room, a dining room, 2 reception rooms, indoor swimming pool,

#### Exterior

garden room with landscaped gardens, grounds and a paddock.