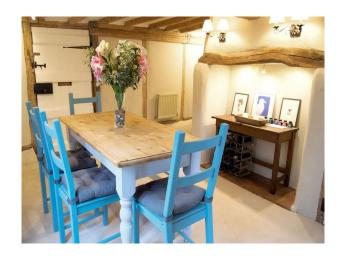

#### Interior

living room with cream tiled floor, blue sofa, pink chair and inglenook fire place dining room tiled floor and blue painted table and chairs shower room with walk in shower and cream tiles