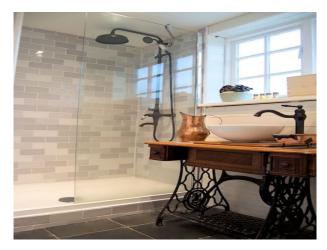

#### Interior

living room with cream tiled floor, blue sofa, pink chair and inglenook fire place dining room tiled floor and blue painted table and chairs shower room with walk in shower and cream tiles