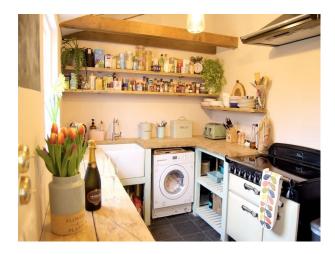

### **Features:**

| <b>Bathroom Types</b> | <b>Bedroom Types</b>                                 | <b>Exterior Features</b> | Facilities                                                           |
|-----------------------|------------------------------------------------------|--------------------------|----------------------------------------------------------------------|
| • Shower Room         | • Double Bedroom                                     | Back Garden              | <ul><li>Domestic Power</li><li>Mains Water</li><li>Toilets</li></ul> |
| Floors                | Interior Features                                    | Kitchen Facilities       | Kitchen types                                                        |
| • Tiled Floor         | <ul><li>Furnished</li><li>Period Fireplace</li></ul> | Range Cooker             | <ul><li> Coloured Units</li><li> Rustic Kitchens</li></ul>           |
| Parking               | Rooms                                                | Views                    | Walls & Windows                                                      |
| • Parking Nearby      | <ul><li> Dining Room</li><li> Living Room</li></ul>  | • Countryside View       | <ul><li> Exposed Beams</li><li> Painted Walls</li></ul>              |