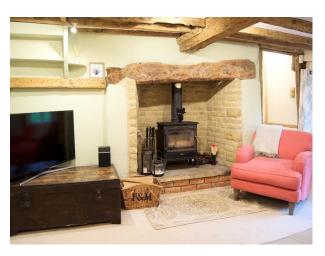

#### Interior

living room with cream tiled floor, blue sofa, pink chair and inglenook fire place dining room tiled floor and blue painted table and chairs shower room with walk in shower and cream tiles