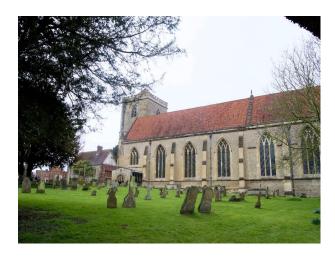

# **SE3262 Thatched Cottage For Filming**

Thatched cottage adjacent to a Church with graveyard could be the perfect location for your horror film or music video!

### **Thatched Cottage For Filming**

Thatched cottage adjacent to a Church with graveyard could be the perfect location for your horror film or music video!

Location: Oxfordshire, United Kingdom

Within the M25: No

### Exterior

back garden laid to grass with church in back ground.