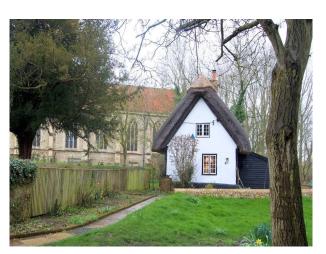

# **SE3262 Thatched Cottage For Filming**

Thatched cottage adjacent to a Church with graveyard could be the perfect location for your horror film or music video!

### **Thatched Cottage For Filming**

Thatched cottage adjacent to a Church with graveyard could be the perfect location for your horror film or music video!

Location: Oxfordshire, United Kingdom

Within the M25: No

### Exterior

back garden laid to grass with church in back ground.