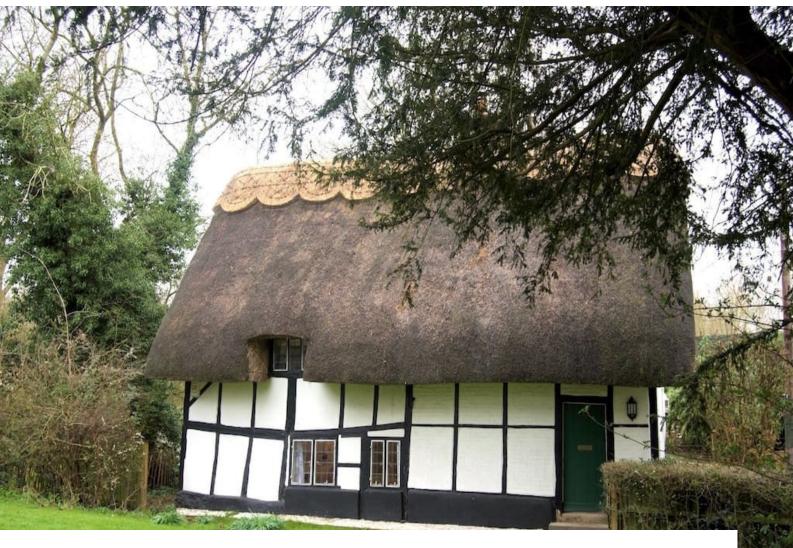

# **SE3262 Thatched Cottage For Filming**

Thatched cottage adjacent to a Church with graveyard could be the perfect location for your horror film or music video!

### **Thatched Cottage For Filming**

Thatched cottage adjacent to a Church with graveyard could be the perfect location for your horror film or music video!

Location: Oxfordshire, United Kingdom

Within the M25: No