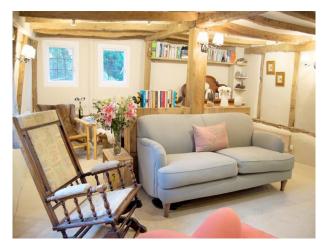

#### Interior

living room with cream tiled floor, blue sofa, pink chair and inglenook fire place dining room tiled floor and blue painted table and chairs shower room with walk in shower and cream tiles