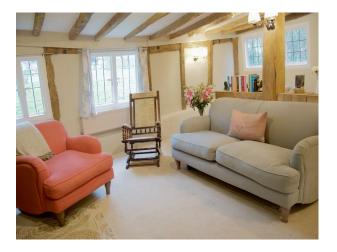

#### Interior

living room with cream tiled floor, blue sofa, pink chair and inglenook fire place dining room tiled floor and blue painted table and chairs shower room with walk in shower and cream tiles