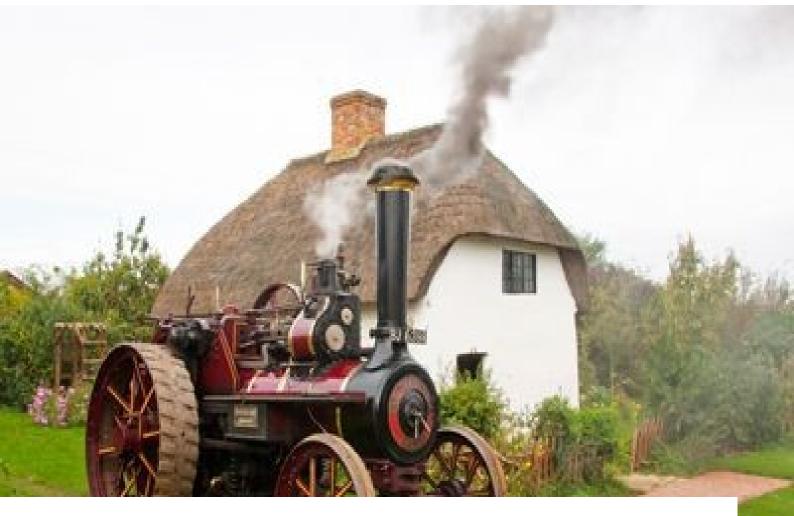

# **EM2095 Thatched Mud and Stud Cottage**

A 19th century mud and stud cottage which was a building under threat originally found in Withern. A delightful prefab of its time built with wood and the mud from the area where it was built. We believe this one was originally two cottages. Uneven floor and upstairs not accessible

#### Exterior

Limewashed mud and thatched roof. Beautiful vegetable and cottage garden consistent with that period. Out door privvy