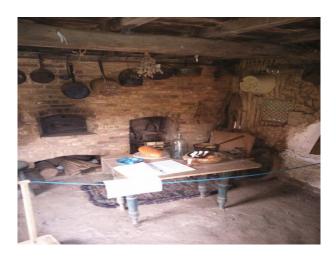

## Interior

Mud floor, no power in building. Good facilities on site including catering. Simple items furnish the cottage of that period