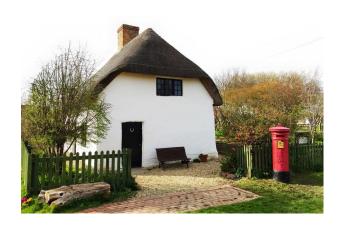

# **EM2095 Thatched Mud and Stud Cottage**

A 19th century mud and stud cottage which was a building under threat originally found in Withern. A delightful prefab of its time built with wood and the mud from the area where it was built. We believe this one was originally two cottages. Uneven floor and upstairs not accessible

# **Thatched Mud and Stud Cottage**

A 19th century mud and stud cottage which was a building under threat originally found in Withern. A delightful prefab of its time built with wood and the mud from the area where it was built. We believe this one was originally two cottages. Uneven floor and upstairs not accessible

#### Exterior

Limewashed mud and thatched roof. Beautiful vegetable and cottage garden consistent with that period. Out door privvy