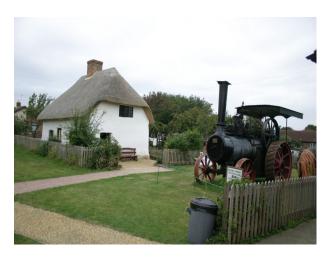

# **EM2095 Thatched Mud and Stud Cottage**

A 19th century mud and stud cottage which was a building under threat originally found in Withern. A delightful prefab of its time built with wood and the mud from the area where it was built. We believe this one was originally two cottages. Uneven floor and upstairs not accessible

# **Thatched Mud and Stud Cottage**

A 19th century mud and stud cottage which was a building under threat originally found in Withern. A delightful prefab of its time built with wood and the mud from the area where it was built. We believe this one was originally two cottages. Uneven floor and upstairs not accessible

#### Exterior

Limewashed mud and thatched roof. Beautiful vegetable and cottage garden consistent with that period. Out door privvy