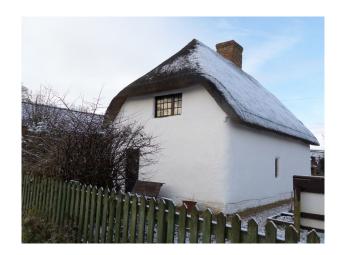

# **EM2095 Thatched Mud and Stud Cottage**

A 19th century mud and stud cottage which was a building under threat originally found in Withern. A delightful prefab of its time built with wood and the mud from the area where it was built. We believe this one was originally two cottages. Uneven floor and upstairs not accessible

# **Thatched Mud and Stud Cottage**

A 19th century mud and stud cottage which was a building under threat originally found in Withern. A delightful prefab of its time built with wood and the mud from the area where it was built. We believe this one was originally two cottages. Uneven floor and upstairs not accessible

#### Exterior

Limewashed mud and thatched roof. Beautiful vegetable and cottage garden consistent with that period. Out door privvy