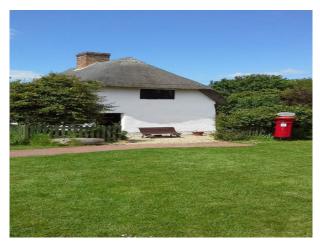

# **EM2095 Thatched Mud and Stud Cottage**

A 19th century mud and stud cottage which was a building under threat originally found in Withern. A delightful prefab of its time built with wood and the mud from the area where it was built. We believe this one was originally two cottages. Uneven floor and upstairs not accessible

# **Thatched Mud and Stud Cottage**

A 19th century mud and stud cottage which was a building under threat originally found in Withern. A delightful prefab of its time built with wood and the mud from the area where it was built. We believe this one was originally two cottages. Uneven floor and upstairs not accessible

#### Exterior

Limewashed mud and thatched roof. Beautiful vegetable and cottage garden consistent with that period. Out door privvy