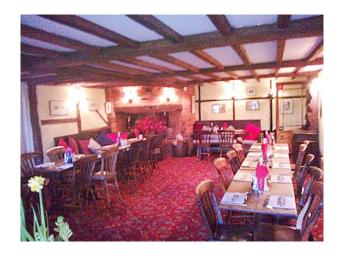

### **Features:**

| <b>Exterior Features</b> | Facilities                         | Floors   | <b>Interior Features</b>               |
|--------------------------|------------------------------------|----------|----------------------------------------|
| • Courtyard              | • Domestic Power                   | • Carpet | • Furnished                            |
|                          | • Green Room                       |          | <ul> <li>Period Fireplace</li> </ul>   |
|                          | • Internet Access                  |          | <ul> <li>Wood Burning Stove</li> </ul> |
|                          | <ul> <li>Mains Water</li> </ul>    |          |                                        |
|                          | <ul> <li>Shoot and Stay</li> </ul> |          |                                        |
|                          | • Toilets                          |          |                                        |
| Kitchen types            | Parking                            | Rooms    | Views                                  |
| • Wooden Units           | • Off Street Parking               | • Bar    | • Countryside View                     |

### Walls & Windows

- Exposed Beams
- Exposed Brick Walls
- Painted Walls