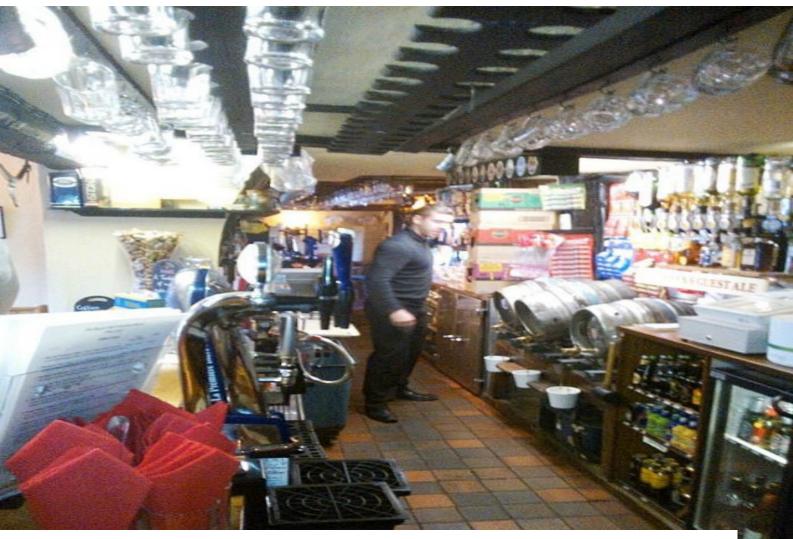

### **Features:**

| <b>Exterior Features</b> | Facilities                         | Floors   | <b>Interior Features</b>               |
|--------------------------|------------------------------------|----------|----------------------------------------|
| • Courtyard              | • Domestic Power                   | • Carpet | • Furnished                            |
|                          | • Green Room                       |          | <ul> <li>Period Fireplace</li> </ul>   |
|                          | • Internet Access                  |          | <ul> <li>Wood Burning Stove</li> </ul> |
|                          | <ul> <li>Mains Water</li> </ul>    |          |                                        |
|                          | <ul> <li>Shoot and Stay</li> </ul> |          |                                        |
|                          | • Toilets                          |          |                                        |
| Kitchen types            | Parking                            | Rooms    | Views                                  |
| • Wooden Units           | • Off Street Parking               | • Bar    | • Countryside View                     |