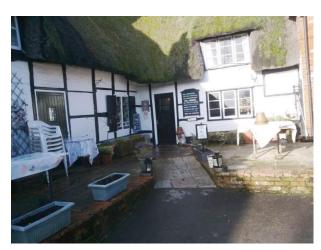

### **Features:**

| <b>Exterior Features</b> | Facilities                         | Floors   | <b>Interior Features</b>               |
|--------------------------|------------------------------------|----------|----------------------------------------|
| • Courtyard              | • Domestic Power                   | • Carpet | • Furnished                            |
|                          | • Green Room                       |          | <ul> <li>Period Fireplace</li> </ul>   |
|                          | • Internet Access                  |          | <ul> <li>Wood Burning Stove</li> </ul> |
|                          | <ul> <li>Mains Water</li> </ul>    |          |                                        |
|                          | <ul> <li>Shoot and Stay</li> </ul> |          |                                        |
|                          | • Toilets                          |          |                                        |
| Kitchen types            | Parking                            | Rooms    | Views                                  |
| • Wooden Units           | • Off Street Parking               | • Bar    | • Countryside View                     |