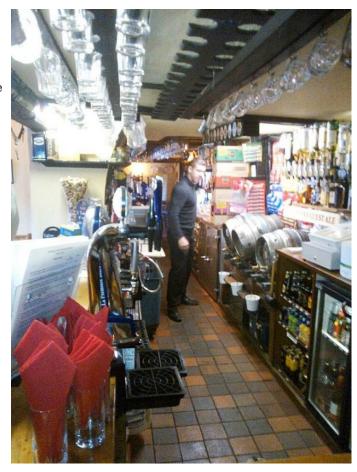

### **Features:**

| <b>Exterior Features</b> | Facilities                         | Floors   | <b>Interior Features</b>               |
|--------------------------|------------------------------------|----------|----------------------------------------|
| • Courtyard              | • Domestic Power                   | • Carpet | • Furnished                            |
|                          | • Green Room                       |          | <ul> <li>Period Fireplace</li> </ul>   |
|                          | • Internet Access                  |          | <ul> <li>Wood Burning Stove</li> </ul> |
|                          | <ul> <li>Mains Water</li> </ul>    |          |                                        |
|                          | <ul> <li>Shoot and Stay</li> </ul> |          |                                        |
|                          | • Toilets                          |          |                                        |
| Kitchen types            | Parking                            | Rooms    | Views                                  |
| • Wooden Units           | • Off Street Parking               | • Bar    | • Countryside View                     |