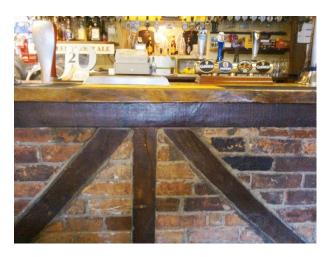

|
|                          | • Internet Access                  |          | <ul> <li>Wood Burning Stove</li> </ul> |
|                          | <ul> <li>Mains Water</li> </ul>    |          |                                        |
|                          | <ul> <li>Shoot and Stay</li> </ul> |          |                                        |
|                          | • Toilets                          |          |                                        |
| Kitchen types            | Parking                            | Rooms    | Views                                  |
| • Wooden Units           | • Off Street Parking               | • Bar    | • Countryside View                     |

### Walls & Windows

- Exposed Beams
- Exposed Brick Walls
- Painted Walls