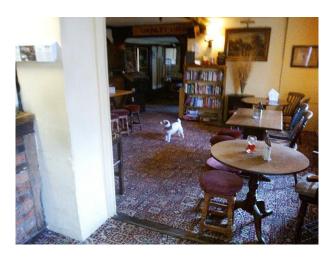

### **Features:**

| <b>Exterior Features</b> | Facilities                         | Floors   | <b>Interior Features</b>               |
|--------------------------|------------------------------------|----------|----------------------------------------|
| • Courtyard              | • Domestic Power                   | • Carpet | • Furnished                            |
|                          | • Green Room                       |          | <ul> <li>Period Fireplace</li> </ul>   |
|                          | • Internet Access                  |          | <ul> <li>Wood Burning Stove</li> </ul> |
|                          | <ul> <li>Mains Water</li> </ul>    |          |                                        |
|                          | <ul> <li>Shoot and Stay</li> </ul> |          |                                        |
|                          | • Toilets                          |          |                                        |
| Kitchen types            | Parking                            | Rooms    | Views                                  |
| • Wooden Units           | • Off Street Parking               | • Bar    | • Countryside View                     |