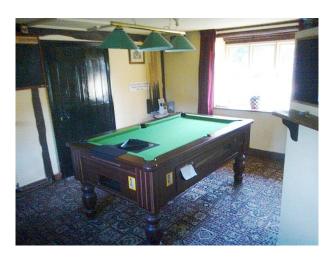

### **Features:**

| <b>Exterior Features</b> | Facilities                         | Floors   | <b>Interior Features</b>               |
|--------------------------|------------------------------------|----------|----------------------------------------|
| • Courtyard              | • Domestic Power                   | • Carpet | • Furnished                            |
|                          | • Green Room                       |          | <ul> <li>Period Fireplace</li> </ul>   |
|                          | • Internet Access                  |          | <ul> <li>Wood Burning Stove</li> </ul> |
|                          | <ul> <li>Mains Water</li> </ul>    |          |                                        |
|                          | <ul> <li>Shoot and Stay</li> </ul> |          |                                        |
|                          | • Toilets                          |          |                                        |
| Kitchen types            | Parking                            | Rooms    | Views                                  |
| • Wooden Units           | • Off Street Parking               | • Bar    | • Countryside View                     |