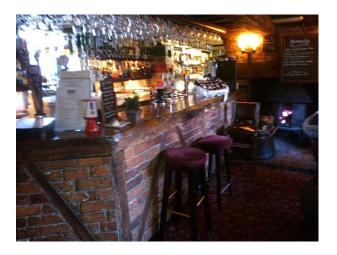

### **Features:**

| <b>Exterior Features</b> | Facilities                         | Floors   | <b>Interior Features</b>               |
|--------------------------|------------------------------------|----------|----------------------------------------|
| • Courtyard              | • Domestic Power                   | • Carpet | • Furnished                            |
|                          | • Green Room                       |          | <ul> <li>Period Fireplace</li> </ul>   |
|                          | • Internet Access                  |          | <ul> <li>Wood Burning Stove</li> </ul> |
|                          | <ul> <li>Mains Water</li> </ul>    |          |                                        |
|                          | <ul> <li>Shoot and Stay</li> </ul> |          |                                        |
|                          | • Toilets                          |          |                                        |
| Kitchen types            | Parking                            | Rooms    | Views                                  |
| • Wooden Units           | • Off Street Parking               | • Bar    | • Countryside View                     |

### Walls & Windows

- Exposed Beams
- Exposed Brick Walls
- Painted Walls