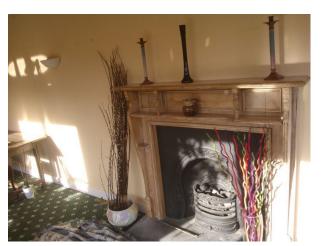

/ul>   |
|                          | • Internet Access                  |          | <ul> <li>Wood Burning Stove</li> </ul> |
|                          | <ul> <li>Mains Water</li> </ul>    |          |                                        |
|                          | <ul> <li>Shoot and Stay</li> </ul> |          |                                        |
|                          | • Toilets                          |          |                                        |
| Kitchen types            | Parking                            | Rooms    | Views                                  |
| • Wooden Units           | • Off Street Parking               | • Bar    | • Countryside View                     |

### Walls & Windows

- Exposed Beams
- Exposed Brick Walls
- Painted Walls