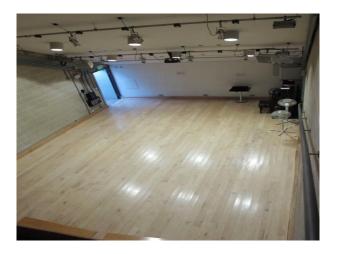

#### Interior

Stylish Theatre with several areas available for Filming and Photo Shoots.

Elegant auditorium with three tiered seating structure.

Mirrored walls complete with ballet mounted barres; beautifully lit by the natural daylight that gapes through the studios windows.