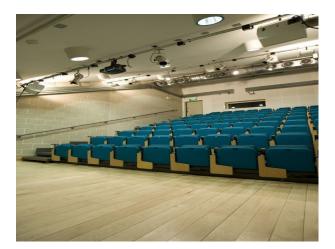

#### Interior

Stylish Theatre with several areas available for Filming and Photo Shoots.

Elegant auditorium with three tiered seating structure.

Mirrored walls complete with ballet mounted barres; beautifully lit by the natural daylight that gapes through the studios windows.

Old theatre styled dressing rooms complete with illuminated mirror with surrounding lights. Modern theatre with retractable tiered seating.

Categories: -Art Galleries & amp; Studios -Commercial Properties -London Film Locations