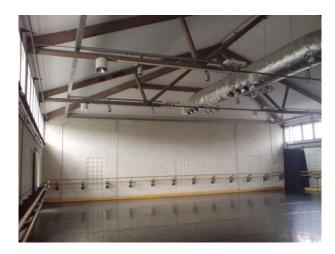

#### Interior

Stylish Theatre with several areas available for Filming and Photo Shoots.

Elegant auditorium with three tiered seating structure.

Mirrored walls complete with ballet mounted barres; beautifully lit by the natural daylight that gapes through the studios windows.