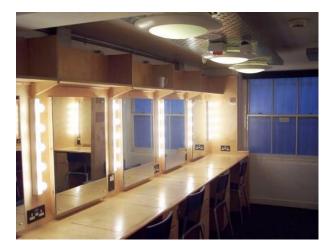

Old theatre styled dressing rooms complete with illuminated mirror with surrounding lights. Modern theatre with retractable tiered seating.

Categories: -Art Galleries & amp; Studios -Commercial Properties -London Film Locations