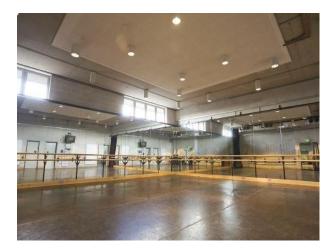

#### Interior

Stylish Theatre with several areas available for Filming and Photo Shoots.

Elegant auditorium with three tiered seating structure.

Mirrored walls complete with ballet mounted barres; beautifully lit by the natural daylight that gapes through the studios windows.