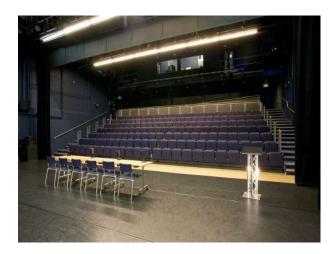

#### Interior

Stylish Theatre with several areas available for Filming and Photo Shoots.

Elegant auditorium with three tiered seating structure.

Mirrored walls complete with ballet mounted barres; beautifully lit by the natural daylight that gapes through the studios windows.