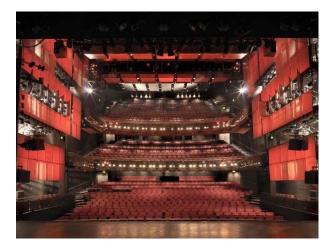

#### Interior

Stylish Theatre with several areas available for Filming and Photo Shoots.

Elegant auditorium with three tiered seating structure.

Mirrored walls complete with ballet mounted barres; beautifully lit by the natural daylight that gapes through the studios windows.