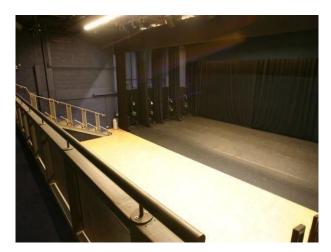

Old theatre styled dressing rooms complete with illuminated mirror with surrounding lights. Modern theatre with retractable tiered seating.

Categories: -Art Galleries & amp; Studios -Commercial Properties -London Film Locations