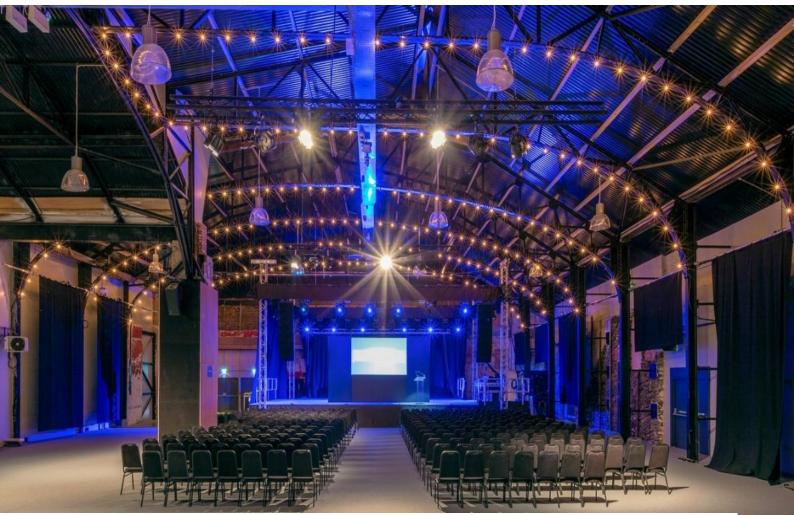

# SE4111 Theme Park Available For Filming

This Theme park located in Kent is perfect for TV series and photo shoots. it includes a large spacious room with multiple chairs, an arcade and multiple roller coasters. Available for hire.

# SE4111

## **Theme Park Available For Filming**

This Theme park located in Kent is perfect for TV series and photo shoots. it includes a large spacious room with multiple chairs, an arcade and multiple roller coasters. Available for hire.



Location: Kent, United Kingdom Within the M25: No Categories: Event Venues (including Race Courses) | Community Centres & Clubs | Recreational Facilities

#### **Features:**

Bathroom Types

Views

- Cloakroom/WC
- Countryside View
- Sea View

### Interior

Retro theme park with huge event spaces and halls

#### Exte