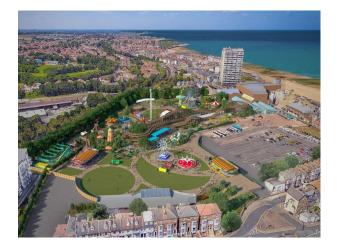

e park located in Kent is perfect for TV series and photo shoots. it includes a large spacious room with multiple chairs, an arcade and multiple roller coasters. Available for hire.

# SE4111

## **Theme Park Available For Filming**

This Theme park located in Kent is perfect for TV series and photo shoots. it includes a large spacious room with multiple chairs, an arcade and multiple roller coasters. Available for hire.



Location: Kent, United Kingdom Within the M25: No Categories: Event Venues (including Race Courses) | Community Centres & Clubs | Recreational Facilities

#### **Features:**

Bathroom Types

Views

- Cloakroom/WC
- Countryside View
- Sea View

### Interior

Retro theme park with huge event spaces and halls

#### Exterior

Large area with theme park rides and arcades