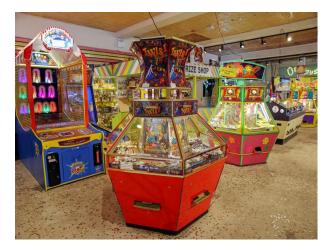

# SE4111 Theme Park Available For Filming

This Theme park located in Kent is perfect for TV series and photo shoots. it includes a large spacious room with multiple chairs, an arcade and multiple roller coasters. Available for hire.

## **Theme Park Available For Filming**

This Theme park located in Kent is perfect for TV series and photo shoots. it includes a large spacious room with multiple chairs, an arcade and multiple roller coasters. Available for hire.

### Interior

Retro theme park with huge event spaces and halls