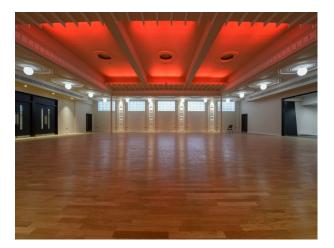

nt is perfect for TV series and photo shoots. it includes a large spacious room with multiple chairs, an arcade and multiple roller coasters. Available for hire.

# SE4111

## **Theme Park Available For Filming**

This Theme park located in Kent is perfect for TV series and photo shoots. it includes a large spacious room with multiple chairs, an arcade and multiple roller coasters. Available for hire.



Location: Kent, United Kingdom Within the M25: No Categories: Event Venues (including Race Courses) | Community Centres & Clubs | Recreational Facilities

#### **Features:**

Bathroom Types

Views

- Cloakroom/WC
- Countryside View
- Sea View

### Interior

Retro theme park with huge event spaces and halls

#### Exterior

Large area with theme park rides and arcades