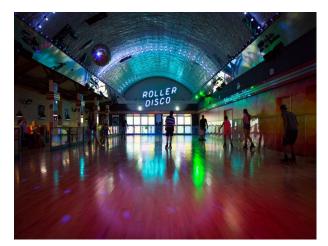

Kent is perfect for TV series and photo shoots. it includes a large spacious room with multiple chairs, an arcade and multiple roller coasters. Available for hire.

# SE4111

## **Theme Park Available For Filming**

This Theme park located in Kent is perfect for TV series and photo shoots. it includes a large spacious room with multiple chairs, an arcade and multiple roller coasters. Available for hire.



Location: Kent, United Kingdom Within the M25: No Categories: Event Venues (including Race Courses) | Community Centres & Clubs | Recreational Facilities

#### **Features:**

Bathroom Types

Views

- Cloakroom/WC
- Countryside View
- Sea View

### Interior

Retro theme park with huge event spaces and halls

#### Exterior

Large area with theme park rides and arcades