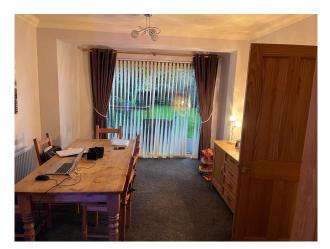

## Interior

Lived in family semi-detached home. Separate living room and dining room with three bedrooms upstairs.

#### **Features:**

| Bedroom Types     | <b>Exterior Features</b>                      | Facilities                                                                                   | Floors                                              |
|-------------------|-----------------------------------------------|----------------------------------------------------------------------------------------------|-----------------------------------------------------|
| • Double Bedroom  | <ul><li>Back Garden</li><li>Decking</li></ul> | <ul><li>Domestic Power</li><li>Internet Access</li><li>Mains Water</li><li>Toilets</li></ul> | <ul><li>Carpet</li><li>Tiled Floor</li></ul>        |
| Interior Features | <b>Kitchen Facilities</b>                     | Kitchen types                                                                                | Rooms                                               |
| • Furnished       | <ul><li>Gas Hob</li><li>Open Plan</li></ul>   | • Cream & White Units                                                                        | <ul><li> Dining Room</li><li> Living Room</li></ul> |