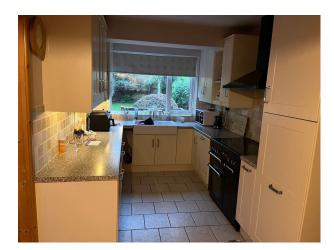

#### **Features:**

| Bedroom Types     | <b>Exterior Features</b>                      | Facilities                                                                                   | Floors                                              |
|-------------------|-----------------------------------------------|----------------------------------------------------------------------------------------------|-----------------------------------------------------|
| • Double Bedroom  | <ul><li>Back Garden</li><li>Decking</li></ul> | <ul><li>Domestic Power</li><li>Internet Access</li><li>Mains Water</li><li>Toilets</li></ul> | <ul><li>Carpet</li><li>Tiled Floor</li></ul>        |
| Interior Features | <b>Kitchen Facilities</b>                     | Kitchen types                                                                                | Rooms                                               |
| • Furnished       | <ul><li>Gas Hob</li><li>Open Plan</li></ul>   | • Cream & White Units                                                                        | <ul><li> Dining Room</li><li> Living Room</li></ul> |