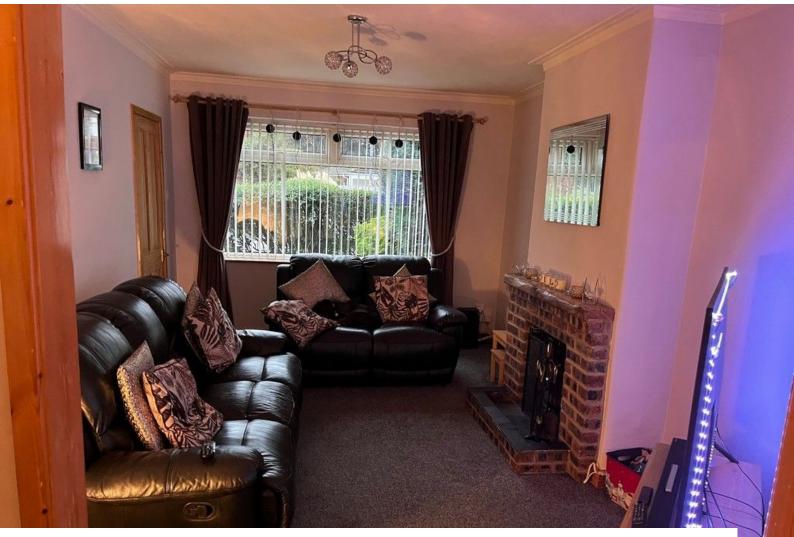

## Interior

Lived in family semi-detached home. Separate living room and dining room with three bedrooms upstairs.