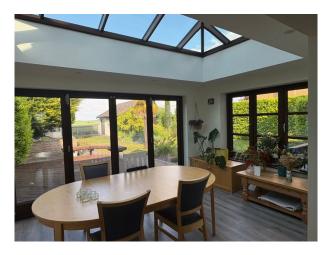

## EA6796 Three Bedroom Detached Home For Filming

Three bedroom detached house with a combined kitchen/dining room and a living room which opens onto an orangery. It also has a detached annexe which functions as a fourth bedroom with its own kitchen and bathroom available for filming and video shoots

## **Three Bedroom Detached Home For Filming**

Three bedroom detached house with a combined kitchen/dining room and a living room which opens onto an orangery. It also has a detached annexe which functions as a fourth bedroom with its own kitchen and bathroom available for filming and video shoots