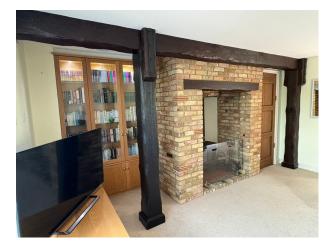

## EA6796 Three Bedroom Detached Home For Filming

Three bedroom detached house with a combined kitchen/dining room and a living room which opens onto an orangery. It also has a detached annexe which functions as a fourth bedroom with its own kitchen and bathroom available for filming and video shoots

## **Three Bedroom Detached Home For Filming**

Three bedroom detached house with a combined kitchen/dining room and a living room which opens onto an orangery. It also has a detached annexe which functions as a fourth bedroom with its own kitchen and bathroom available for filming and video shoots

Location: Cambridgeshire, United Kingdom Within the M25: No Categories: Detached & Executive Houses | Family Modern

**Features:** 