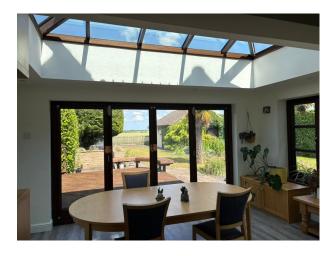

## EA6796 Three Bedroom Detached Home For Filming

Three bedroom detached house with a combined kitchen/dining room and a living room which opens onto an orangery. It also has a detached annexe which functions as a fourth bedroom with its own kitchen and bathroom available for filming and video shoots

## **Three Bedroom Detached Home For Filming**

Three bedroom detached house with a combined kitchen/dining room and a living room which opens onto an orangery. It also has a detached annexe which functions as a fourth bedroom with its own kitchen and bathroom available for filming and video shoots