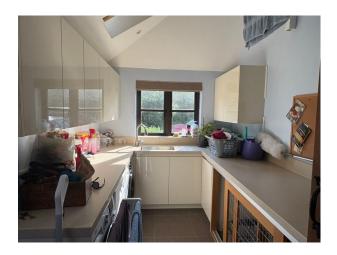

## EA6796 Three Bedroom Detached Home For Filming

Three bedroom detached house with a combined kitchen/dining room and a living room which opens onto an orangery. It also has a detached annexe which functions as a fourth bedroom with its own kitchen and bathroom available for filming and video shoots

## **Three Bedroom Detached Home For Filming**

Three bedroom detached house with a combined kitchen/dining room and a living room which opens onto an orangery. It also has a detached annexe which functions as a fourth bedroom with its own kitchen and bathroom available for filming and video shoots