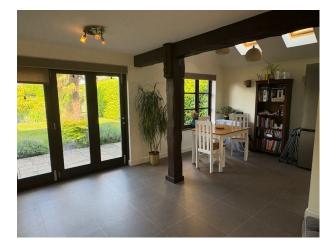

## EA6796 Three Bedroom Detached Home For Filming

Three bedroom detached house with a combined kitchen/dining room and a living room which opens onto an orangery. It also has a detached annexe which functions as a fourth bedroom with its own kitchen and bathroom available for filming and video shoots

## **Three Bedroom Detached Home For Filming**

Three bedroom detached house with a combined kitchen/dining room and a living room which opens onto an orangery. It also has a detached annexe which functions as a fourth bedroom with its own kitchen and bathroom available for filming and video shoots