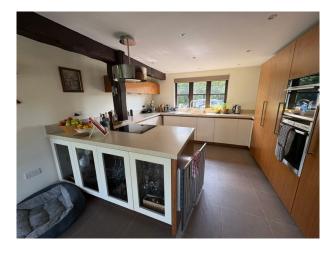

## EA6796 Three Bedroom Detached Home For Filming

Three bedroom detached house with a combined kitchen/dining room and a living room which opens onto an orangery. It also has a detached annexe which functions as a fourth bedroom with its own kitchen and bathroom available for filming and video shoots

## **Three Bedroom Detached Home For Filming**

Three bedroom detached house with a combined kitchen/dining room and a living room which opens onto an orangery. It also has a detached annexe which functions as a fourth bedroom with its own kitchen and bathroom available for filming and video shoots