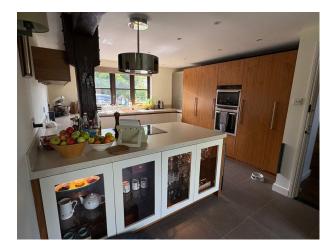

## EA6796 Three Bedroom Detached Home For Filming

Three bedroom detached house with a combined kitchen/dining room and a living room which opens onto an orangery. It also has a detached annexe which functions as a fourth bedroom with its own kitchen and bathroom available for filming and video shoots

## **Three Bedroom Detached Home For Filming**

Three bedroom detached house with a combined kitchen/dining room and a living room which opens onto an orangery. It also has a detached annexe which functions as a fourth bedroom with its own kitchen and bathroom available for filming and video shoots