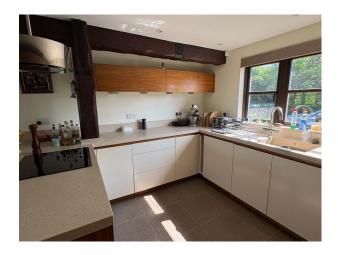

## EA6796 Three Bedroom Detached Home For Filming

Three bedroom detached house with a combined kitchen/dining room and a living room which opens onto an orangery. It also has a detached annexe which functions as a fourth bedroom with its own kitchen and bathroom available for filming and video shoots

## **Three Bedroom Detached Home For Filming**

Three bedroom detached house with a combined kitchen/dining room and a living room which opens onto an orangery. It also has a detached annexe which functions as a fourth bedroom with its own kitchen and bathroom available for filming and video shoots