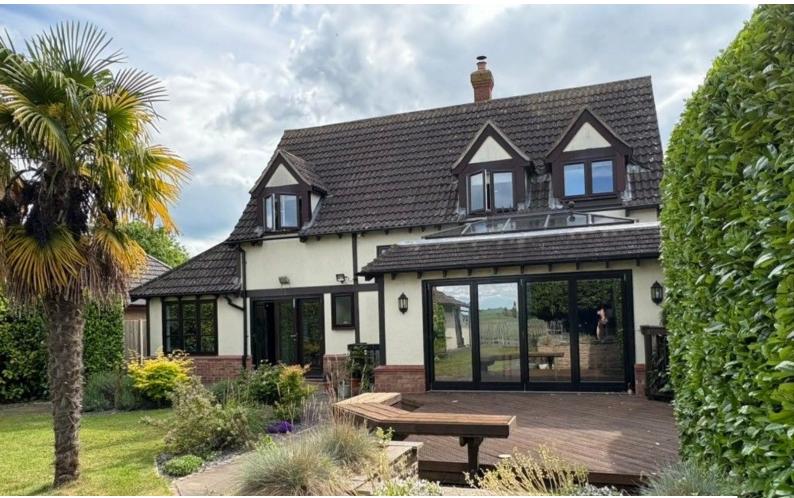

## EA6796 Three Bedroom Detached Home For Filming

Three bedroom detached house with a combined kitchen/dining room and a living room which opens onto an orangery. It also has a detached annexe which functions as a fourth bedroom with its own kitchen and bathroom available for filming and video shoots

## **Three Bedroom Detached Home For Filming**

Three bedroom detached house with a combined kitchen/dining room and a living room which opens onto an orangery. It also has a detached annexe which functions as a fourth bedroom with its own kitchen and bathroom available for filming and video shoots

Location: Cambridgeshire, United Kingdom Within the M25: No Categories: Detached & Executive Houses | Family Modern

**Features:** 