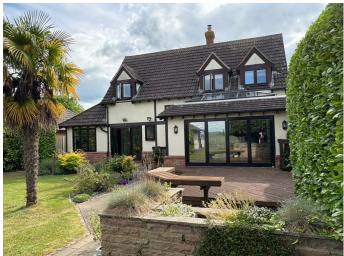

## EA6796 Three Bedroom Detached Home For Filming

Three bedroom detached house with a combined kitchen/dining room and a living room which opens onto an orangery. It also has a detached annexe which functions as a fourth bedroom with its own kitchen and bathroom available for filming and video shoots

## **Three Bedroom Detached Home For Filming**

Three bedroom detached house with a combined kitchen/dining room and a living room which opens onto an orangery. It also has a detached annexe which functions as a fourth bedroom with its own kitchen and bathroom available for filming and video shoots

Location: Cambridgeshire, United Kingdom Within the M25: No Categories: Detached & Executive Houses | Family Modern

**Features:** 