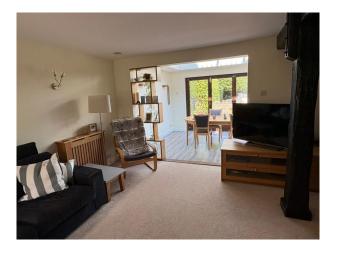

## EA6796 Three Bedroom Detached Home For Filming

Three bedroom detached house with a combined kitchen/dining room and a living room which opens onto an orangery. It also has a detached annexe which functions as a fourth bedroom with its own kitchen and bathroom available for filming and video shoots

## **Three Bedroom Detached Home For Filming**

Three bedroom detached house with a combined kitchen/dining room and a living room which opens onto an orangery. It also has a detached annexe which functions as a fourth bedroom with its own kitchen and bathroom available for filming and video shoots