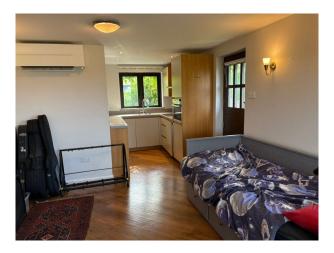

## EA6796 Three Bedroom Detached Home For Filming

Three bedroom detached house with a combined kitchen/dining room and a living room which opens onto an orangery. It also has a detached annexe which functions as a fourth bedroom with its own kitchen and bathroom available for filming and video shoots

## **Three Bedroom Detached Home For Filming**

Three bedroom detached house with a combined kitchen/dining room and a living room which opens onto an orangery. It also has a detached annexe which functions as a fourth bedroom with its own kitchen and bathroom available for filming and video shoots