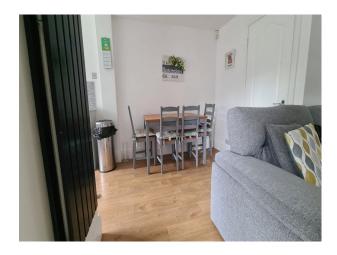

#### Interior

Three bedrooms. Two downstairs living rooms. Back room open plan living room with modern kitchen and dining area. Bathroom newly renovated, very modern. Two large bedrooms and one double box room.