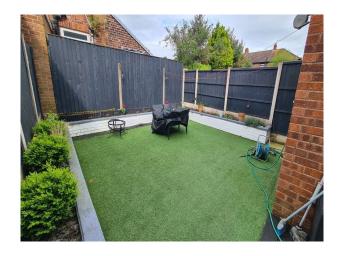

### Exterior

Garden is small but tidy. Modern home with 1930s features. Access to the property via front door and also via private alleyway into the garden and through the back door.