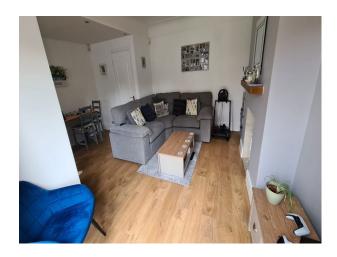

#### Interior

Three bedrooms. Two downstairs living rooms. Back room open plan living room with modern kitchen and dining area. Bathroom newly renovated, very modern. Two large bedrooms and one double box room.