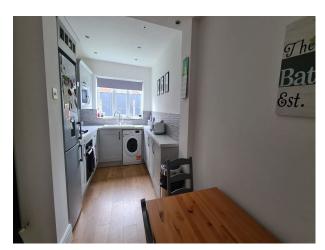

#### Interior

Three bedrooms. Two downstairs living rooms. Back room open plan living room with modern kitchen and dining area. Bathroom newly renovated, very modern. Two large bedrooms and one double box room.