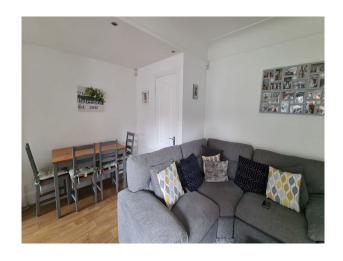

#### Interior

Three bedrooms. Two downstairs living rooms. Back room open plan living room with modern kitchen and dining area. Bathroom newly renovated, very modern. Two large bedrooms and one double box room.