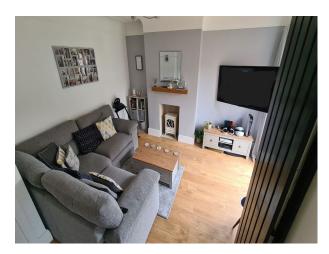

#### Interior

Three bedrooms. Two downstairs living rooms. Back room open plan living room with modern kitchen and dining area. Bathroom newly renovated, very modern. Two large bedrooms and one double box room.