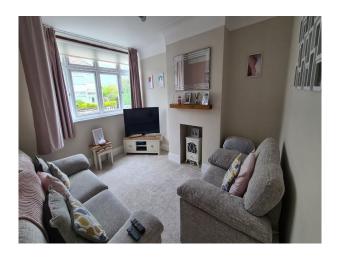

#### Interior

Three bedrooms. Two downstairs living rooms. Back room open plan living room with modern kitchen and dining area. Bathroom newly renovated, very modern. Two large bedrooms and one double box room.