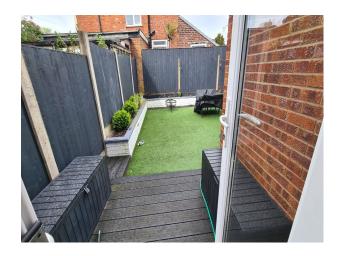

### Exterior

Garden is small but tidy. Modern home with 1930s features. Access to the property via front door and also via private alleyway into the garden and through the back door.