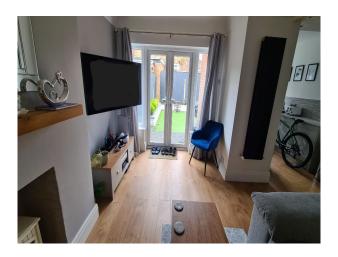

#### Interior

Three bedrooms. Two downstairs living rooms. Back room open plan living room with modern kitchen and dining area. Bathroom newly renovated, very modern. Two large bedrooms and one double box room.