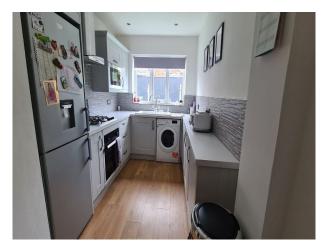

#### Interior

Three bedrooms. Two downstairs living rooms. Back room open plan living room with modern kitchen and dining area. Bathroom newly renovated, very modern. Two large bedrooms and one double box room.