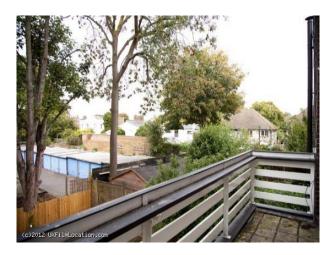

#### **Exterior Features**

• Balcony

Facilities

• Green Room

• Mains Water

• Toilets

- Double Bedroom
- Teenager's Bedroom
- Twin Bedroom
- **Interior Features**

• Furnished

#### Interior

- **Property Features Include**
- 3 story town house
- Situated in a development of houses
- 1960 period style house
- Kitchen / Dining area
- Small modern kitchen
- White and grey decor
- Wooden dining table
- Living Area
- Large living room
- Neutral modern decor
- Modern glass top table
- Large windows with door and balcony
- Wooden stairs
- Bedroom 1
- White walls / decor
- Double bed
- Dressing table
- Large window
- Bedroom 2
- White walls
- Large window
- Bedroom 3
- Small room with white walls
- Bunk beds
- Modern chest of drawers
- Bathroom
- Modern decor
- White suite
- Grey tiles
- Shower
- Other features include
- Small garage suitable for motorbike or bicycles
- Walking distance to local amenities, train station and shops