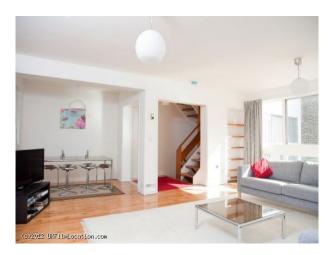

#### Interior

- **Property Features Include**
- 3 story town house
- Situated in a development of houses
- 1960 period style house
- Kitchen / Dining area
- Small modern kitchen
- White and grey decor
- Wooden dining table
- Living Area
- Large living room
- Neutral modern decor
- Modern glass top table
- Large windows with door and balcony
- Wooden stairs
- Bedroom 1
- White walls / decor
- Double bed
- Dressing table
- Large window
- Bedroom 2
- White walls
- Large window
- Bedroom 3
- Small room with white walls
- Bunk beds
- Modern chest of drawers
- Bathroom
- Modern decor
- White suite
- Grey tiles
- Shower
- Other features include
- Small garage suitable for motorbike or bicycles
- Walking distance to local amenities, train station and shops