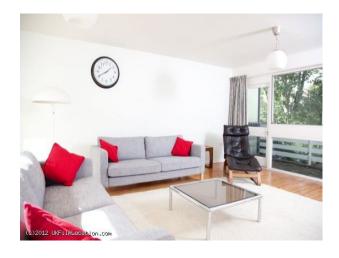

#### Interior

- **Property Features Include**
- 3 story town house
- Situated in a development of houses
- 1960 period style house
- Kitchen / Dining area
- Small modern kitchen
- White and grey decor
- Wooden dining table
- Living Area
- Large living room
- Neutral modern decor
- Modern glass top table
- Large windows with door and balcony
- Wooden stairs
- Bedroom 1
- White walls / decor
- Double bed
- Dressing table
- Large window
- Bedroom 2
- White walls
- Large window
- Bedroom 3
- Small room with white walls
- Bunk beds
- Modern chest of drawers
- Bathroom
- Modern decor
- White suite
- Grey tiles
- Shower
- Other features include
- Small garage suitable for motorbike or bicycles
- Walking distance to local amenities, train station and shops