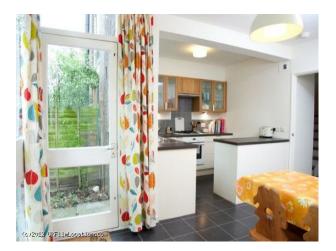

#### Interior

- **Property Features Include**
- 3 story town house
- Situated in a development of houses
- 1960 period style house
- Kitchen / Dining area
- Small modern kitchen
- White and grey decor
- Wooden dining table
- Living Area
- Large living room
- Neutral modern decor
- Modern glass top table
- Large windows with door and balcony
- Wooden stairs
- Bedroom 1
- White walls / decor
- Double bed
- Dressing table
- Large window
- Bedroom 2
- White walls
- Large window
- Bedroom 3
- Small room with white walls
- Bunk beds
- Modern chest of drawers
- Bathroom
- Modern decor
- White suite
- Grey tiles
- Shower
- Other features include
- Small garage suitable for motorbike or bicycles
- Walking distance to local amenities, train station and shops