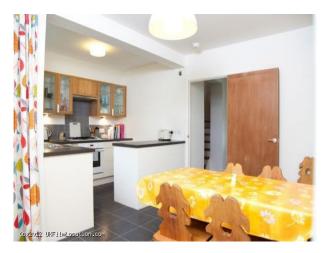

#### Interior

- **Property Features Include**
- 3 story town house
- Situated in a development of houses
- 1960 period style house
- Kitchen / Dining area
- Small modern kitchen
- White and grey decor
- Wooden dining table
- Living Area
- Large living room
- Neutral modern decor
- Modern glass top table
- Large windows with door and balcony
- Wooden stairs
- Bedroom 1
- White walls / decor
- Double bed
- Dressing table
- Large window
- Bedroom 2
- White walls
- Large window
- Bedroom 3
- Small room with white walls
- Bunk beds
- Modern chest of drawers
- Bathroom
- Modern decor
- White suite
- Grey tiles
- Shower
- Other features include
- Small garage suitable for motorbike or bicycles
- Walking distance to local amenities, train station and shops