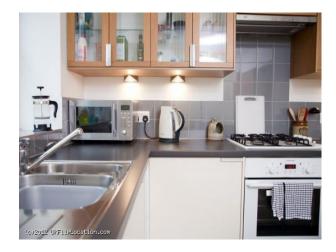

#### Kitchen types

- Contemporary Kitchen
- Cream & White Units
- Kitchen With Island

#### Interior

- **Property Features Include**
- 3 story town house
- Situated in a development of houses
- 1960 period style house
- Kitchen / Dining area
- Small modern kitchen
- White and grey decor
- Wooden dining table
- Living Area
- Large living room
- Neutral modern decor
- Modern glass top table
- Large windows with door and balcony
- Wooden stairs
- Bedroom 1
- White walls / decor
- Double bed
- Dressing table
- Large window
- Bedroom 2
- White walls
- Large window
- Bedroom 3
- Small room with white walls
- Bunk beds
- Modern chest of drawers
- Bathroom
- Modern decor
- White suite
- Grey tiles
- Shower
- Other features include
- Small garage suitable for motorbike or bicycles
- Walking distance to local amenities, train station and shops