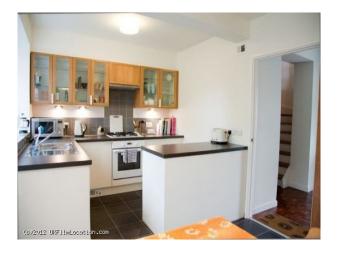

#### Kitchen types

- Contemporary Kitchen
- Cream & White Units
- Kitchen With Island

#### Interior

- **Property Features Include**
- 3 story town house
- Situated in a development of houses
- 1960 period style house
- Kitchen / Dining area
- Small modern kitchen
- White and grey decor
- Wooden dining table
- Living Area
- Large living room
- Neutral modern decor
- Modern glass top table
- Large windows with door and balcony
- Wooden stairs
- Bedroom 1
- White walls / decor
- Double bed
- Dressing table
- Large window
- Bedroom 2
- White walls
- Large window
- Bedroom 3
- Small room with white walls
- Bunk beds
- Modern chest of drawers
- Bathroom
- Modern decor
- White suite
- Grey tiles
- Shower
- Other features include
- Small garage suitable for motorbike or bicycles
- Walking distance to local amenities, train station and shops