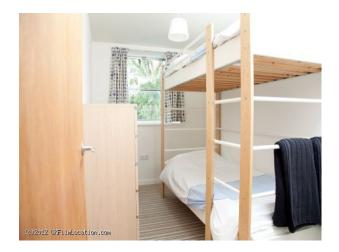

#### Interior

- **Property Features Include**
- 3 story town house
- Situated in a development of houses
- 1960 period style house
- Kitchen / Dining area
- Small modern kitchen
- White and grey decor
- Wooden dining table
- Living Area
- Large living room
- Neutral modern decor
- Modern glass top table
- Large windows with door and balcony
- Wooden stairs
- Bedroom 1
- White walls / decor
- Double bed
- Dressing table
- Large window
- Bedroom 2
- White walls
- Large window
- Bedroom 3
- Small room with white walls
- Bunk beds
- Modern chest of drawers
- Bathroom
- Modern decor
- White suite
- Grey tiles
- Shower
- Other features include
- Small garage suitable for motorbike or bicycles
- Walking distance to local amenities, train station and shops