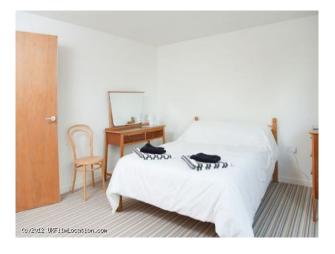

#### Interior

- **Property Features Include**
- 3 story town house
- Situated in a development of houses
- 1960 period style house
- Kitchen / Dining area
- Small modern kitchen
- White and grey decor
- Wooden dining table
- Living Area
- Large living room
- Neutral modern decor
- Modern glass top table
- Large windows with door and balcony
- Wooden stairs
- Bedroom 1
- White walls / decor
- Double bed
- Dressing table
- Large window
- Bedroom 2
- White walls
- Large window
- Bedroom 3
- Small room with white walls
- Bunk beds
- Modern chest of drawers
- Bathroom
- Modern decor
- White suite
- Grey tiles
- Shower
- Other features include
- Small garage suitable for motorbike or bicycles
- Walking distance to local amenities, train station and shops