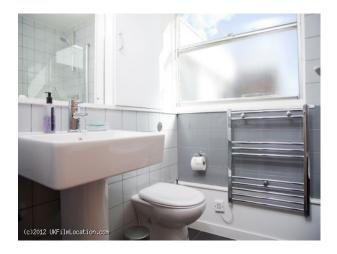

#### Interior

- **Property Features Include**
- 3 story town house
- Situated in a development of houses
- 1960 period style house
- Kitchen / Dining area
- Small modern kitchen
- White and grey decor
- Wooden dining table
- Living Area
- Large living room
- Neutral modern decor
- Modern glass top table
- Large windows with door and balcony
- Wooden stairs
- Bedroom 1
- White walls / decor
- Double bed
- Dressing table
- Large window
- Bedroom 2
- White walls
- Large window
- Bedroom 3
- Small room with white walls
- Bunk beds
- Modern chest of drawers
- Bathroom
- Modern decor
- White suite
- Grey tiles
- Shower
- Other features include
- Small garage suitable for motorbike or bicycles
- Walking distance to local amenities, train station and shops