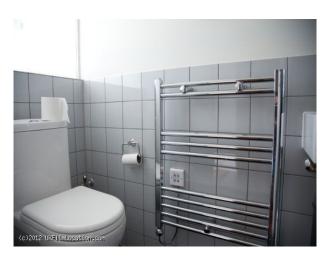

#### Interior

- **Property Features Include**
- 3 story town house
- Situated in a development of houses
- 1960 period style house
- Kitchen / Dining area
- Small modern kitchen
- White and grey decor
- Wooden dining table
- Living Area
- Large living room
- Neutral modern decor
- Modern glass top table
- Large windows with door and balcony
- Wooden stairs
- Bedroom 1
- White walls / decor
- Double bed
- Dressing table
- Large window
- Bedroom 2
- White walls
- Large window
- Bedroom 3
- Small room with white walls
- Bunk beds
- Modern chest of drawers
- Bathroom
- Modern decor
- White suite
- Grey tiles
- Shower
- Other features include
- Small garage suitable for motorbike or bicycles
- Walking distance to local amenities, train station and shops