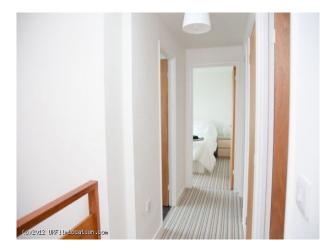

#### Interior

- **Property Features Include**
- 3 story town house
- Situated in a development of houses
- 1960 period style house
- Kitchen / Dining area
- Small modern kitchen
- White and grey decor
- Wooden dining table
- Living Area
- Large living room
- Neutral modern decor
- Modern glass top table
- Large windows with door and balcony
- Wooden stairs
- Bedroom 1
- White walls / decor
- Double bed
- Dressing table
- Large window
- Bedroom 2
- White walls
- Large window
- Bedroom 3
- Small room with white walls
- Bunk beds
- Modern chest of drawers
- Bathroom
- Modern decor
- White suite
- Grey tiles
- Shower
- Other features include
- Small garage suitable for motorbike or bicycles
- Walking distance to local amenities, train station and shops