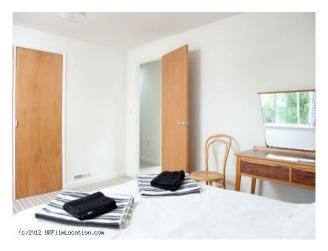

#### Interior

- **Property Features Include**
- 3 story town house
- Situated in a development of houses
- 1960 period style house
- Kitchen / Dining area
- Small modern kitchen
- White and grey decor
- Wooden dining table
- Living Area
- Large living room
- Neutral modern decor
- Modern glass top table
- Large windows with door and balcony
- Wooden stairs
- Bedroom 1
- White walls / decor
- Double bed
- Dressing table
- Large window
- Bedroom 2
- White walls
- Large window
- Bedroom 3
- Small room with white walls
- Bunk beds
- Modern chest of drawers
- Bathroom
- Modern decor
- White suite
- Grey tiles
- Shower
- Other features include
- Small garage suitable for motorbike or bicycles
- Walking distance to local amenities, train station and shops