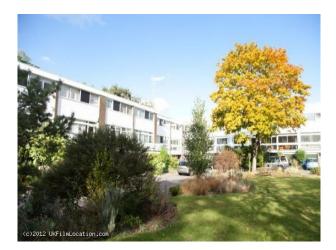

#### Interior

- **Property Features Include**
- 3 story town house
- Situated in a development of houses
- 1960 period style house
- Kitchen / Dining area
- Small modern kitchen
- White and grey decor
- Wooden dining table
- Living Area
- Large living room
- Neutral modern decor
- Modern glass top table
- Large windows with door and balcony
- Wooden stairs
- Bedroom 1
- White walls / decor
- Double bed
- Dressing table
- Large window
- Bedroom 2
- White walls
- Large window
- Bedroom 3
- Small room with white walls
- Bunk beds
- Modern chest of drawers
- Bathroom
- Modern decor
- White suite
- Grey tiles
- Shower
- Other features include
- Small garage suitable for motorbike or bicycles
- Walking distance to local amenities, train station and shops