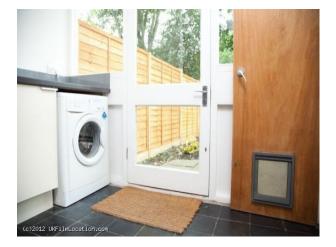

#### Interior

- **Property Features Include**
- 3 story town house
- Situated in a development of houses
- 1960 period style house
- Kitchen / Dining area
- Small modern kitchen
- White and grey decor
- Wooden dining table
- Living Area
- Large living room
- Neutral modern decor
- Modern glass top table
- Large windows with door and balcony
- Wooden stairs
- Bedroom 1
- White walls / decor
- Double bed
- Dressing table
- Large window
- Bedroom 2
- White walls
- Large window
- Bedroom 3
- Small room with white walls
- Bunk beds
- Modern chest of drawers
- Bathroom
- Modern decor
- White suite
- Grey tiles
- Shower
- Other features include
- Small garage suitable for motorbike or bicycles
- Walking distance to local amenities, train station and shops