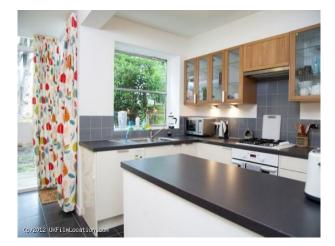

#### Interior

- **Property Features Include**
- 3 story town house
- Situated in a development of houses
- 1960 period style house
- Kitchen / Dining area
- Small modern kitchen
- White and grey decor
- Wooden dining table
- Living Area
- Large living room
- Neutral modern decor
- Modern glass top table
- Large windows with door and balcony
- Wooden stairs
- Bedroom 1
- White walls / decor
- Double bed
- Dressing table
- Large window
- Bedroom 2
- White walls
- Large window
- Bedroom 3
- Small room with white walls
- Bunk beds
- Modern chest of drawers
- Bathroom
- Modern decor
- White suite
- Grey tiles
- Shower
- Other features include
- Small garage suitable for motorbike or bicycles
- Walking distance to local amenities, train station and shops