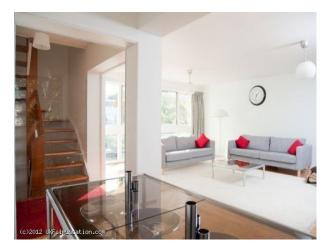

#### Interior

- **Property Features Include**
- 3 story town house
- Situated in a development of houses
- 1960 period style house
- Kitchen / Dining area
- Small modern kitchen
- White and grey decor
- Wooden dining table
- Living Area
- Large living room
- Neutral modern decor
- Modern glass top table
- Large windows with door and balcony
- Wooden stairs
- Bedroom 1
- White walls / decor
- Double bed
- Dressing table
- Large window
- Bedroom 2
- White walls
- Large window
- Bedroom 3
- Small room with white walls
- Bunk beds
- Modern chest of drawers
- Bathroom
- Modern decor
- White suite
- Grey tiles
- Shower
- Other features include
- Small garage suitable for motorbike or bicycles
- Walking distance to local amenities, train station and shops