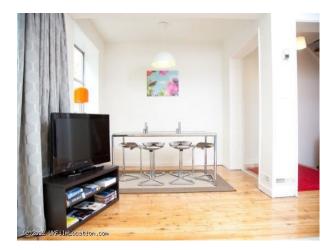

#### Interior

- **Property Features Include**
- 3 story town house
- Situated in a development of houses
- 1960 period style house
- Kitchen / Dining area
- Small modern kitchen
- White and grey decor
- Wooden dining table
- Living Area
- Large living room
- Neutral modern decor
- Modern glass top table
- Large windows with door and balcony
- Wooden stairs
- Bedroom 1
- White walls / decor
- Double bed
- Dressing table
- Large window
- Bedroom 2
- White walls
- Large window
- Bedroom 3
- Small room with white walls
- Bunk beds
- Modern chest of drawers
- Bathroom
- Modern decor
- White suite
- Grey tiles
- Shower
- Other features include
- Small garage suitable for motorbike or bicycles
- Walking distance to local amenities, train station and shops