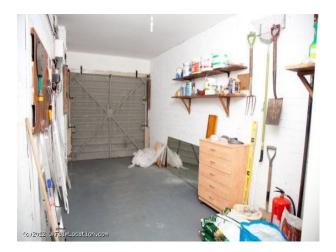

#### Interior

- **Property Features Include**
- 3 story town house
- Situated in a development of houses
- 1960 period style house
- Kitchen / Dining area
- Small modern kitchen
- White and grey decor
- Wooden dining table
- Living Area
- Large living room
- Neutral modern decor
- Modern glass top table
- Large windows with door and balcony
- Wooden stairs
- Bedroom 1
- White walls / decor
- Double bed
- Dressing table
- Large window
- Bedroom 2
- White walls
- Large window
- Bedroom 3
- Small room with white walls
- Bunk beds
- Modern chest of drawers
- Bathroom
- Modern decor
- White suite
- Grey tiles
- Shower
- Other features include
- Small garage suitable for motorbike or bicycles
- Walking distance to local amenities, train station and shops