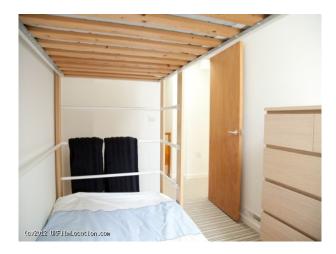

#### Interior

- **Property Features Include**
- 3 story town house
- Situated in a development of houses
- 1960 period style house
- Kitchen / Dining area
- Small modern kitchen
- White and grey decor
- Wooden dining table
- Living Area
- Large living room
- Neutral modern decor
- Modern glass top table
- Large windows with door and balcony
- Wooden stairs
- Bedroom 1
- White walls / decor
- Double bed
- Dressing table
- Large window
- Bedroom 2
- White walls
- Large window
- Bedroom 3
- Small room with white walls
- Bunk beds
- Modern chest of drawers
- Bathroom
- Modern decor
- White suite
- Grey tiles
- Shower
- Other features include
- Small garage suitable for motorbike or bicycles
- Walking distance to local amenities, train station and shops