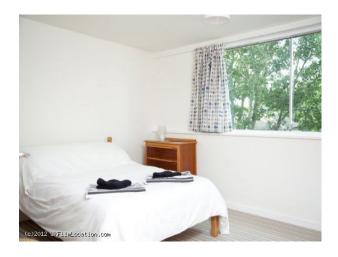

#### Interior

- **Property Features Include**
- 3 story town house
- Situated in a development of houses
- 1960 period style house
- Kitchen / Dining area
- Small modern kitchen
- White and grey decor
- Wooden dining table
- Living Area
- Large living room
- Neutral modern decor
- Modern glass top table
- Large windows with door and balcony
- Wooden stairs
- Bedroom 1
- White walls / decor
- Double bed
- Dressing table
- Large window
- Bedroom 2
- White walls
- Large window
- Bedroom 3
- Small room with white walls
- Bunk beds
- Modern chest of drawers
- Bathroom
- Modern decor
- White suite
- Grey tiles
- Shower
- Other features include
- Small garage suitable for motorbike or bicycles
- Walking distance to local amenities, train station and shops