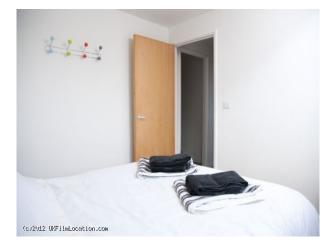

#### Interior

- **Property Features Include**
- 3 story town house
- Situated in a development of houses
- 1960 period style house
- Kitchen / Dining area
- Small modern kitchen
- White and grey decor
- Wooden dining table
- Living Area
- Large living room
- Neutral modern decor
- Modern glass top table
- Large windows with door and balcony
- Wooden stairs
- Bedroom 1
- White walls / decor
- Double bed
- Dressing table
- Large window
- Bedroom 2
- White walls
- Large window
- Bedroom 3
- Small room with white walls
- Bunk beds
- Modern chest of drawers
- Bathroom
- Modern decor
- White suite
- Grey tiles
- Shower
- Other features include
- Small garage suitable for motorbike or bicycles
- Walking distance to local amenities, train station and shops