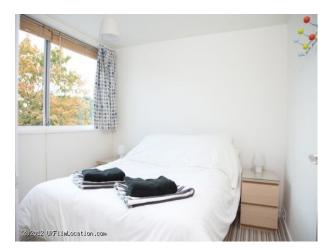

#### Interior

- **Property Features Include**
- 3 story town house
- Situated in a development of houses
- 1960 period style house
- Kitchen / Dining area
- Small modern kitchen
- White and grey decor
- Wooden dining table
- Living Area
- Large living room
- Neutral modern decor
- Modern glass top table
- Large windows with door and balcony
- Wooden stairs
- Bedroom 1
- White walls / decor
- Double bed
- Dressing table
- Large window
- Bedroom 2
- White walls
- Large window
- Bedroom 3
- Small room with white walls
- Bunk beds
- Modern chest of drawers
- Bathroom
- Modern decor
- White suite
- Grey tiles
- Shower
- Other features include
- Small garage suitable for motorbike or bicycles
- Walking distance to local amenities, train station and shops