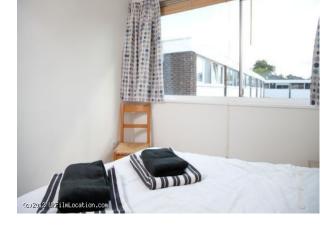

#### Interior

- **Property Features Include**
- 3 story town house
- Situated in a development of houses
- 1960 period style house
- Kitchen / Dining area
- Small modern kitchen
- White and grey decor
- Wooden dining table
- Living Area
- Large living room
- Neutral modern decor
- Modern glass top table
- Large windows with door and balcony
- Wooden stairs
- Bedroom 1
- White walls / decor
- Double bed
- Dressing table
- Large window
- Bedroom 2
- White walls
- Large window
- Bedroom 3
- Small room with white walls
- Bunk beds
- Modern chest of drawers
- Bathroom
- Modern decor
- White suite
- Grey tiles
- Shower
- Other features include
- Small garage suitable for motorbike or bicycles
- Walking distance to local amenities, train station and shops