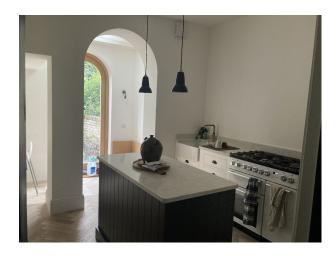

#### Interior

Ground floor: spacious enough hallway leading into the front room through double glazed doors. Front room with a bay window, WC, kitchen with pantry area. Dining area with a gorgeous frame window with a seat leading into a garden. First half-landing: guest bathroom with a walk-in shower. First floor: Bedroom 1, Bedroom 2, Bedroom 3, generous landing. Second half-landing: Office with a gorgeous roof light. Second floor, Utility / laundry room. Master bedroom, walk-through wardrobe. Master bathroom with a bath and separate walk-in shower.