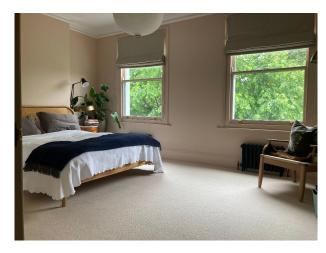

#### Interior

Ground floor: spacious enough hallway leading into the front room through double glazed doors. Front room with a bay window, WC, kitchen with pantry area. Dining area with a gorgeous frame window with a seat leading into a garden. First half-landing: guest bathroom with a walk-in shower. First floor: Bedroom 1, Bedroom 2, Bedroom 3, generous landing. Second half-landing: Office with a gorgeous roof light. Second floor, Utility / laundry room. Master bedroom, walk-through wardrobe. Master bathroom with a bath and separate walk-in shower.