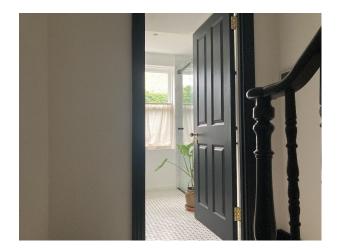

#### Interior

Ground floor: spacious enough hallway leading into the front room through double glazed doors. Front room with a bay window, WC, kitchen with pantry area. Dining area with a gorgeous frame window with a seat leading into a garden. First half-landing: guest bathroom with a walk-in shower. First floor: Bedroom 1, Bedroom 2, Bedroom 3, generous landing. Second half-landing: Office with a gorgeous roof light. Second floor, Utility / laundry room. Master bedroom, walk-through wardrobe. Master bathroom with a bath and separate walk-in shower.