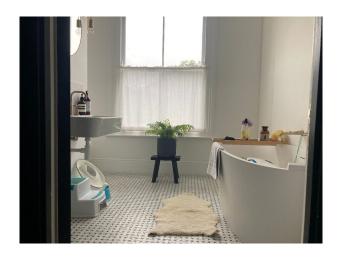

#### Interior

Ground floor: spacious enough hallway leading into the front room through double glazed doors. Front room with a bay window, WC, kitchen with pantry area. Dining area with a gorgeous frame window with a seat leading into a garden. First half-landing: guest bathroom with a walk-in shower. First floor: Bedroom 1, Bedroom 2, Bedroom 3, generous landing. Second half-landing: Office with a gorgeous roof light. Second floor, Utility / laundry room. Master bedroom, walk-through wardrobe. Master bathroom with a bath and separate walk-in shower.