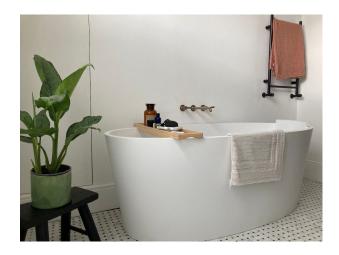

#### Interior

Ground floor: spacious enough hallway leading into the front room through double glazed doors. Front room with a bay window, WC, kitchen with pantry area. Dining area with a gorgeous frame window with a seat leading into a garden. First half-landing: guest bathroom with a walk-in shower. First floor: Bedroom 1, Bedroom 2, Bedroom 3, generous landing. Second half-landing: Office with a gorgeous roof light. Second floor, Utility / laundry room. Master bedroom, walk-through wardrobe. Master bathroom with a bath and separate walk-in shower.