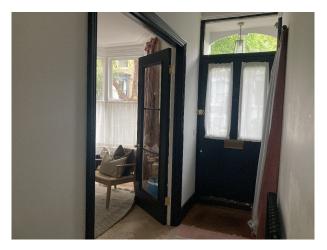

#### Interior

Ground floor: spacious enough hallway leading into the front room through double glazed doors. Front room with a bay window, WC, kitchen with pantry area. Dining area with a gorgeous frame window with a seat leading into a garden. First half-landing: guest bathroom with a walk-in shower. First floor: Bedroom 1, Bedroom 2, Bedroom 3, generous landing. Second half-landing: Office with a gorgeous roof light. Second floor, Utility / laundry room. Master bedroom, walk-through wardrobe. Master bathroom with a bath and separate walk-in shower.