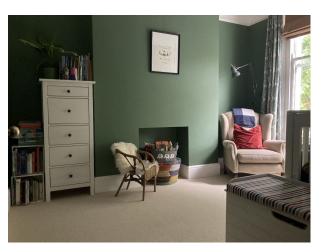

#### Interior

Ground floor: spacious enough hallway leading into the front room through double glazed doors. Front room with a bay window, WC, kitchen with pantry area. Dining area with a gorgeous frame window with a seat leading into a garden. First half-landing: guest bathroom with a walk-in shower. First floor: Bedroom 1, Bedroom 2, Bedroom 3, generous landing. Second half-landing: Office with a gorgeous roof light. Second floor, Utility / laundry room. Master bedroom, walk-through wardrobe. Master bathroom with a bath and separate walk-in shower.