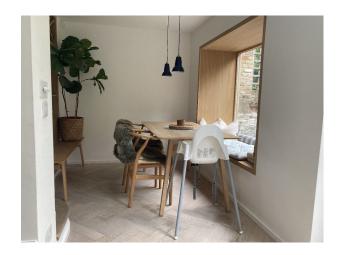

#### Interior

Ground floor: spacious enough hallway leading into the front room through double glazed doors. Front room with a bay window, WC, kitchen with pantry area. Dining area with a gorgeous frame window with a seat leading into a garden. First half-landing: guest bathroom with a walk-in shower. First floor: Bedroom 1, Bedroom 2, Bedroom 3, generous landing. Second half-landing: Office with a gorgeous roof light. Second floor, Utility / laundry room. Master bedroom, walk-through wardrobe. Master bathroom with a bath and separate walk-in shower.