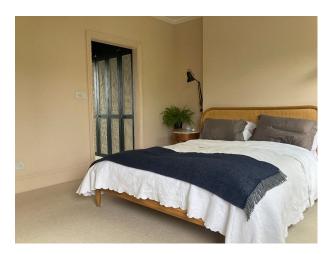

#### Interior

Ground floor: spacious enough hallway leading into the front room through double glazed doors. Front room with a bay window, WC, kitchen with pantry area. Dining area with a gorgeous frame window with a seat leading into a garden. First half-landing: guest bathroom with a walk-in shower. First floor: Bedroom 1, Bedroom 2, Bedroom 3, generous landing. Second half-landing: Office with a gorgeous roof light. Second floor, Utility / laundry room. Master bedroom, walk-through wardrobe. Master bathroom with a bath and separate walk-in shower.