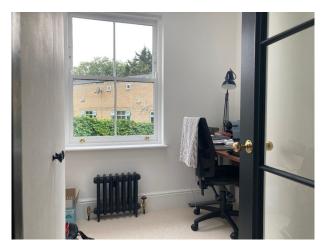

#### Interior

Ground floor: spacious enough hallway leading into the front room through double glazed doors. Front room with a bay window, WC, kitchen with pantry area. Dining area with a gorgeous frame window with a seat leading into a garden. First half-landing: guest bathroom with a walk-in shower. First floor: Bedroom 1, Bedroom 2, Bedroom 3, generous landing. Second half-landing: Office with a gorgeous roof light. Second floor, Utility / laundry room. Master bedroom, walk-through wardrobe. Master bathroom with a bath and separate walk-in shower.