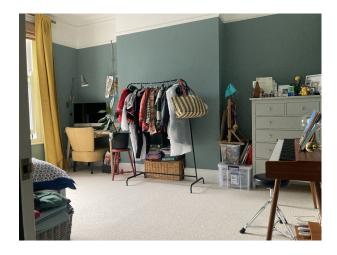

#### Interior

Ground floor: spacious enough hallway leading into the front room through double glazed doors. Front room with a bay window, WC, kitchen with pantry area. Dining area with a gorgeous frame window with a seat leading into a garden. First half-landing: guest bathroom with a walk-in shower. First floor: Bedroom 1, Bedroom 2, Bedroom 3, generous landing. Second half-landing: Office with a gorgeous roof light. Second floor, Utility / laundry room. Master bedroom, walk-through wardrobe. Master bathroom with a bath and separate walk-in shower.