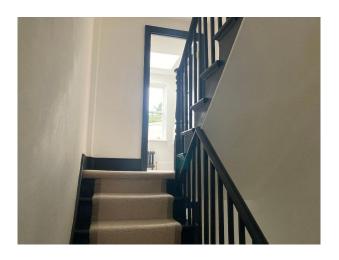

#### Interior

Ground floor: spacious enough hallway leading into the front room through double glazed doors. Front room with a bay window, WC, kitchen with pantry area. Dining area with a gorgeous frame window with a seat leading into a garden. First half-landing: guest bathroom with a walk-in shower. First floor: Bedroom 1, Bedroom 2, Bedroom 3, generous landing. Second half-landing: Office with a gorgeous roof light. Second floor, Utility / laundry room. Master bedroom, walk-through wardrobe. Master bathroom with a bath and separate walk-in shower.