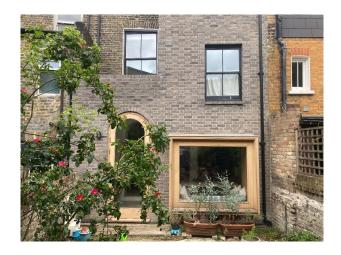

#### Interior

Ground floor: spacious enough hallway leading into the front room through double glazed doors. Front room with a bay window, WC, kitchen with pantry area. Dining area with a gorgeous frame window with a seat leading into a garden. First half-landing: guest bathroom with a walk-in shower. First floor: Bedroom 1, Bedroom 2, Bedroom 3, generous landing. Second half-landing: Office with a gorgeous roof light. Second floor, Utility / laundry room. Master bedroom, walk-through wardrobe. Master bathroom with a bath and separate walk-in shower.