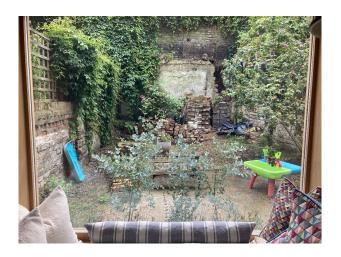

#### Interior

Ground floor: spacious enough hallway leading into the front room through double glazed doors. Front room with a bay window, WC, kitchen with pantry area. Dining area with a gorgeous frame window with a seat leading into a garden. First half-landing: guest bathroom with a walk-in shower. First floor: Bedroom 1, Bedroom 2, Bedroom 3, generous landing. Second half-landing: Office with a gorgeous roof light. Second floor, Utility / laundry room. Master bedroom, walk-through wardrobe. Master bathroom with a bath and separate walk-in shower.