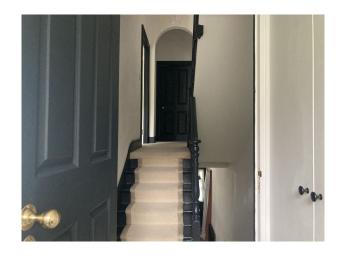

#### Interior

Ground floor: spacious enough hallway leading into the front room through double glazed doors. Front room with a bay window, WC, kitchen with pantry area. Dining area with a gorgeous frame window with a seat leading into a garden. First half-landing: guest bathroom with a walk-in shower. First floor: Bedroom 1, Bedroom 2, Bedroom 3, generous landing. Second half-landing: Office with a gorgeous roof light. Second floor, Utility / laundry room. Master bedroom, walk-through wardrobe. Master bathroom with a bath and separate walk-in shower.