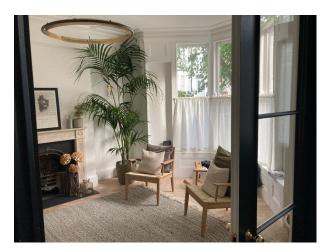

#### Interior

Ground floor: spacious enough hallway leading into the front room through double glazed doors. Front room with a bay window, WC, kitchen with pantry area. Dining area with a gorgeous frame window with a seat leading into a garden. First half-landing: guest bathroom with a walk-in shower. First floor: Bedroom 1, Bedroom 2, Bedroom 3, generous landing. Second half-landing: Office with a gorgeous roof light. Second floor, Utility / laundry room. Master bedroom, walk-through wardrobe. Master bathroom with a bath and separate walk-in shower.