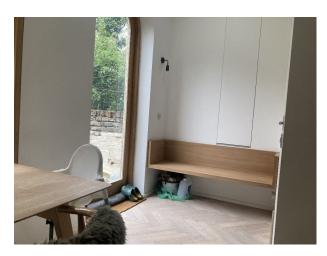

#### Interior

Ground floor: spacious enough hallway leading into the front room through double glazed doors. Front room with a bay window, WC, kitchen with pantry area. Dining area with a gorgeous frame window with a seat leading into a garden. First half-landing: guest bathroom with a walk-in shower. First floor: Bedroom 1, Bedroom 2, Bedroom 3, generous landing. Second half-landing: Office with a gorgeous roof light. Second floor, Utility / laundry room. Master bedroom, walk-through wardrobe. Master bathroom with a bath and separate walk-in shower.