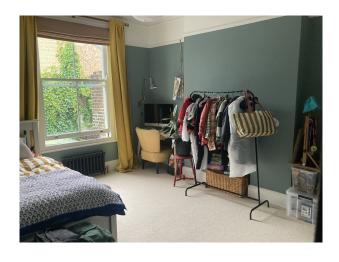

#### Interior

Ground floor: spacious enough hallway leading into the front room through double glazed doors. Front room with a bay window, WC, kitchen with pantry area. Dining area with a gorgeous frame window with a seat leading into a garden. First half-landing: guest bathroom with a walk-in shower. First floor: Bedroom 1, Bedroom 2, Bedroom 3, generous landing. Second half-landing: Office with a gorgeous roof light. Second floor, Utility / laundry room. Master bedroom, walk-through wardrobe. Master bathroom with a bath and separate walk-in shower.