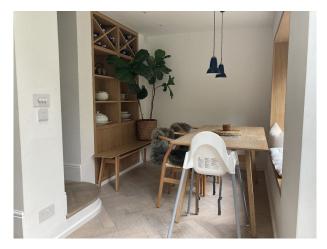

#### Interior

Ground floor: spacious enough hallway leading into the front room through double glazed doors. Front room with a bay window, WC, kitchen with pantry area. Dining area with a gorgeous frame window with a seat leading into a garden. First half-landing: guest bathroom with a walk-in shower. First floor: Bedroom 1, Bedroom 2, Bedroom 3, generous landing. Second half-landing: Office with a gorgeous roof light. Second floor, Utility / laundry room. Master bedroom, walk-through wardrobe. Master bathroom with a bath and separate walk-in shower.