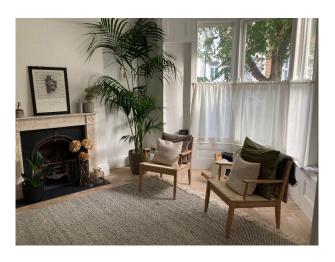

#### Interior

Ground floor: spacious enough hallway leading into the front room through double glazed doors. Front room with a bay window, WC, kitchen with pantry area. Dining area with a gorgeous frame window with a seat leading into a garden. First half-landing: guest bathroom with a walk-in shower. First floor: Bedroom 1, Bedroom 2, Bedroom 3, generous landing. Second half-landing: Office with a gorgeous roof light. Second floor, Utility / laundry room. Master bedroom, walk-through wardrobe. Master bathroom with a bath and separate walk-in shower.