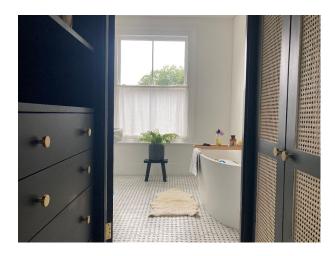

#### Interior

Ground floor: spacious enough hallway leading into the front room through double glazed doors. Front room with a bay window, WC, kitchen with pantry area. Dining area with a gorgeous frame window with a seat leading into a garden. First half-landing: guest bathroom with a walk-in shower. First floor: Bedroom 1, Bedroom 2, Bedroom 3, generous landing. Second half-landing: Office with a gorgeous roof light. Second floor, Utility / laundry room. Master bedroom, walk-through wardrobe. Master bathroom with a bath and separate walk-in shower.