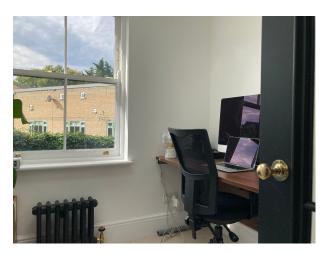

#### Interior

Ground floor: spacious enough hallway leading into the front room through double glazed doors. Front room with a bay window, WC, kitchen with pantry area. Dining area with a gorgeous frame window with a seat leading into a garden. First half-landing: guest bathroom with a walk-in shower. First floor: Bedroom 1, Bedroom 2, Bedroom 3, generous landing. Second half-landing: Office with a gorgeous roof light. Second floor, Utility / laundry room. Master bedroom, walk-through wardrobe. Master bathroom with a bath and separate walk-in shower.