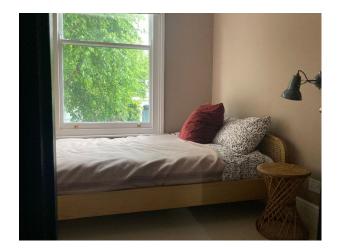

#### Interior

Ground floor: spacious enough hallway leading into the front room through double glazed doors. Front room with a bay window, WC, kitchen with pantry area. Dining area with a gorgeous frame window with a seat leading into a garden. First half-landing: guest bathroom with a walk-in shower. First floor: Bedroom 1, Bedroom 2, Bedroom 3, generous landing. Second half-landing: Office with a gorgeous roof light. Second floor, Utility / laundry room. Master bedroom, walk-through wardrobe. Master bathroom with a bath and separate walk-in shower.