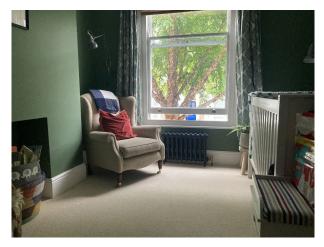

#### Interior

Ground floor: spacious enough hallway leading into the front room through double glazed doors. Front room with a bay window, WC, kitchen with pantry area. Dining area with a gorgeous frame window with a seat leading into a garden. First half-landing: guest bathroom with a walk-in shower. First floor: Bedroom 1, Bedroom 2, Bedroom 3, generous landing. Second half-landing: Office with a gorgeous roof light. Second floor, Utility / laundry room. Master bedroom, walk-through wardrobe. Master bathroom with a bath and separate walk-in shower.