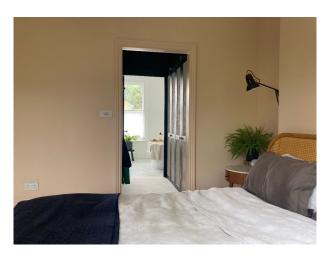

#### Interior

Ground floor: spacious enough hallway leading into the front room through double glazed doors. Front room with a bay window, WC, kitchen with pantry area. Dining area with a gorgeous frame window with a seat leading into a garden. First half-landing: guest bathroom with a walk-in shower. First floor: Bedroom 1, Bedroom 2, Bedroom 3, generous landing. Second half-landing: Office with a gorgeous roof light. Second floor, Utility / laundry room. Master bedroom, walk-through wardrobe. Master bathroom with a bath and separate walk-in shower.