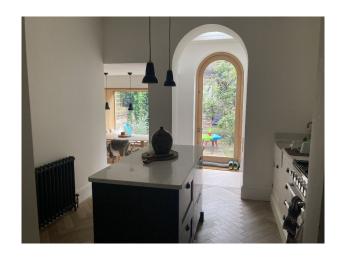

#### Interior

Ground floor: spacious enough hallway leading into the front room through double glazed doors. Front room with a bay window, WC, kitchen with pantry area. Dining area with a gorgeous frame window with a seat leading into a garden. First half-landing: guest bathroom with a walk-in shower. First floor: Bedroom 1, Bedroom 2, Bedroom 3, generous landing. Second half-landing: Office with a gorgeous roof light. Second floor, Utility / laundry room. Master bedroom, walk-through wardrobe. Master bathroom with a bath and separate walk-in shower.