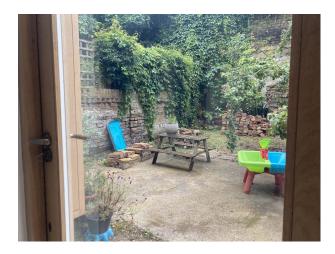

#### Interior

Ground floor: spacious enough hallway leading into the front room through double glazed doors. Front room with a bay window, WC, kitchen with pantry area. Dining area with a gorgeous frame window with a seat leading into a garden. First half-landing: guest bathroom with a walk-in shower. First floor: Bedroom 1, Bedroom 2, Bedroom 3, generous landing. Second half-landing: Office with a gorgeous roof light. Second floor, Utility / laundry room. Master bedroom, walk-through wardrobe. Master bathroom with a bath and separate walk-in shower.