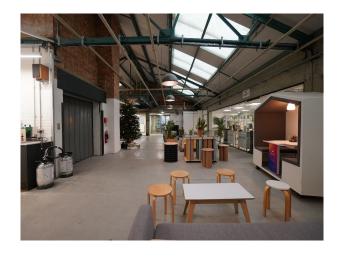

#### Interior

Inside, you'll find offices and fully equipped wood and metal workshops to a designed hospital showroom with lifelike rooms and facilities. There's also an expansive open area with high ceilings, a games room, meeting rooms, and breakout space.