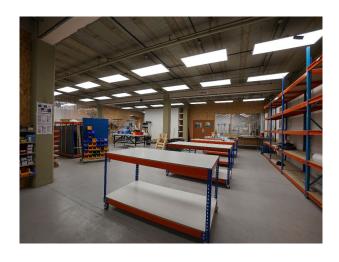

#### Interior

Inside, you'll find offices and fully equipped wood and metal workshops to a designed hospital showroom with lifelike rooms and facilities. There's also an expansive open area with high ceilings, a games room, meeting rooms, and breakout space.