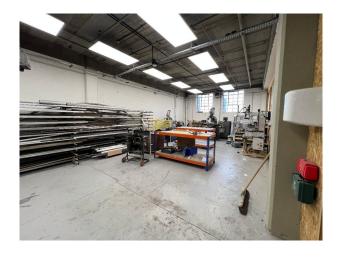

#### Interior

Inside, you'll find offices and fully equipped wood and metal workshops to a designed hospital showroom with lifelike rooms and facilities. There's also an expansive open area with high ceilings, a games room, meeting rooms, and breakout space.