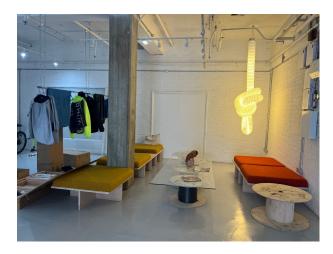

#### Interior

Inside, you'll find offices and fully equipped wood and metal workshops to a designed hospital showroom with lifelike rooms and facilities. There's also an expansive open area with high ceilings, a games room, meeting rooms, and breakout space.