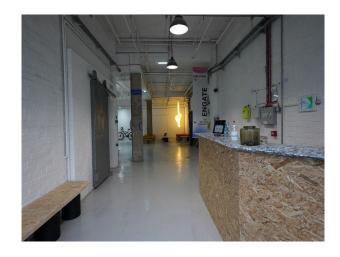

#### Interior

Inside, you'll find offices and fully equipped wood and metal workshops to a designed hospital showroom with lifelike rooms and facilities. There's also an expansive open area with high ceilings, a games room, meeting rooms, and breakout space.