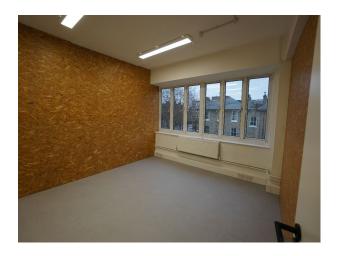

#### Interior

Inside, you'll find offices and fully equipped wood and metal workshops to a designed hospital showroom with lifelike rooms and facilities. There's also an expansive open area with high ceilings, a games room, meeting rooms, and breakout space.