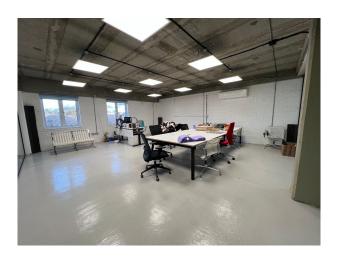

#### Interior

Inside, you'll find offices and fully equipped wood and metal workshops to a designed hospital showroom with lifelike rooms and facilities. There's also an expansive open area with high ceilings, a games room, meeting rooms, and breakout space.