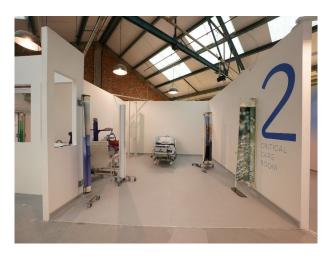

#### Interior

Inside, you'll find offices and fully equipped wood and metal workshops to a designed hospital showroom with lifelike rooms and facilities. There's also an expansive open area with high ceilings, a games room, meeting rooms, and breakout space.