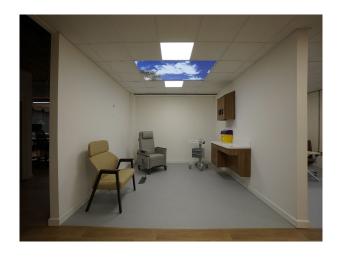

#### Interior

Inside, you'll find offices and fully equipped wood and metal workshops to a designed hospital showroom with lifelike rooms and facilities. There's also an expansive open area with high ceilings, a games room, meeting rooms, and breakout space.