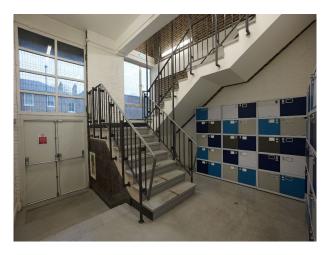

#### Interior

Inside, you'll find offices and fully equipped wood and metal workshops to a designed hospital showroom with lifelike rooms and facilities. There's also an expansive open area with high ceilings, a games room, meeting rooms, and breakout space.