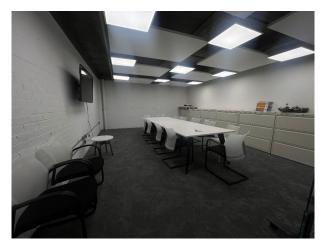

#### Interior

Inside, you'll find offices and fully equipped wood and metal workshops to a designed hospital showroom with lifelike rooms and facilities. There's also an expansive open area with high ceilings, a games room, meeting rooms, and breakout space.