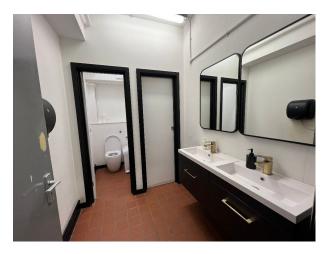

#### Interior

Inside, you'll find offices and fully equipped wood and metal workshops to a designed hospital showroom with lifelike rooms and facilities. There's also an expansive open area with high ceilings, a games room, meeting rooms, and breakout space.