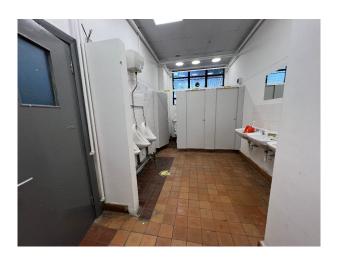

#### Interior

Inside, you'll find offices and fully equipped wood and metal workshops to a designed hospital showroom with lifelike rooms and facilities. There's also an expansive open area with high ceilings, a games room, meeting rooms, and breakout space.