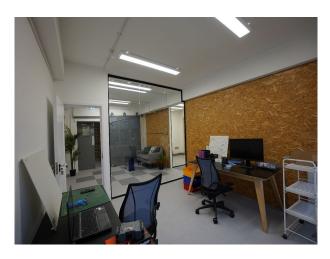

#### Interior

Inside, you'll find offices and fully equipped wood and metal workshops to a designed hospital showroom with lifelike rooms and facilities. There's also an expansive open area with high ceilings, a games room, meeting rooms, and breakout space.