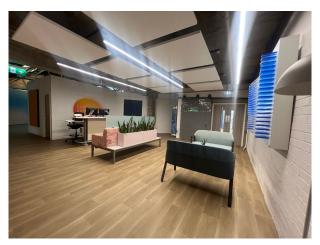

#### Interior

Inside, you'll find offices and fully equipped wood and metal workshops to a designed hospital showroom with lifelike rooms and facilities. There's also an expansive open area with high ceilings, a games room, meeting rooms, and breakout space.