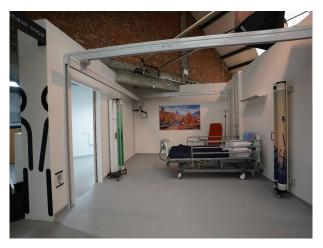

#### Interior

Inside, you'll find offices and fully equipped wood and metal workshops to a designed hospital showroom with lifelike rooms and facilities. There's also an expansive open area with high ceilings, a games room, meeting rooms, and breakout space.