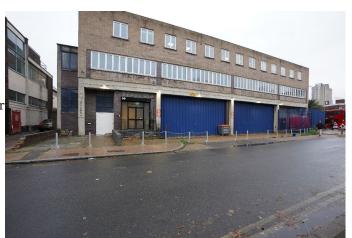

# **LON6469 Three-story Industrial Building For Filming**

The exterior massive blue garage doors that open into a spacious loading bay with expansive open area and offices for filming and video shoots

### **Three-story Industrial Building For Filming**

The exterior massive blue garage doors that open into a spacious loading bay with expansive open area and offices for filming and video shoots

Location: South East London, London, United Kingdom

#### Exterior

Three-story industrial building with lots of character. The exterior massive blue garage doors that open into a spacious loading bay, with parking for 5-6 cars.