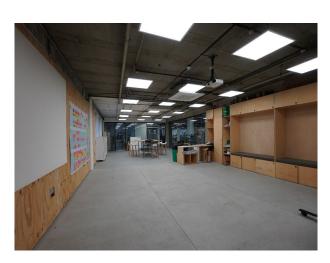

#### Interior

Inside, you'll find offices and fully equipped wood and metal workshops to a designed hospital showroom with lifelike rooms and facilities. There's also an expansive open area with high ceilings, a games room, meeting rooms, and breakout space.