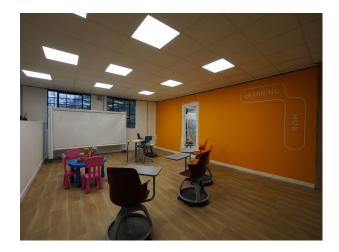

#### Interior

Inside, you'll find offices and fully equipped wood and metal workshops to a designed hospital showroom with lifelike rooms and facilities. There's also an expansive open area with high ceilings, a games room, meeting rooms, and breakout space.