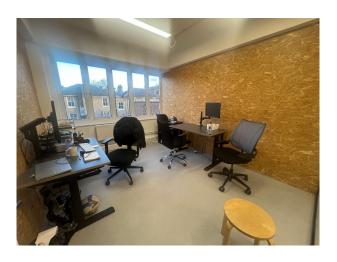

#### Interior

Inside, you'll find offices and fully equipped wood and metal workshops to a designed hospital showroom with lifelike rooms and facilities. There's also an expansive open area with high ceilings, a games room, meeting rooms, and breakout space.