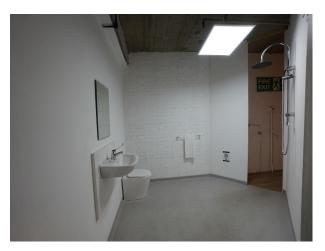

#### Interior

Inside, you'll find offices and fully equipped wood and metal workshops to a designed hospital showroom with lifelike rooms and facilities. There's also an expansive open area with high ceilings, a games room, meeting rooms, and breakout space.