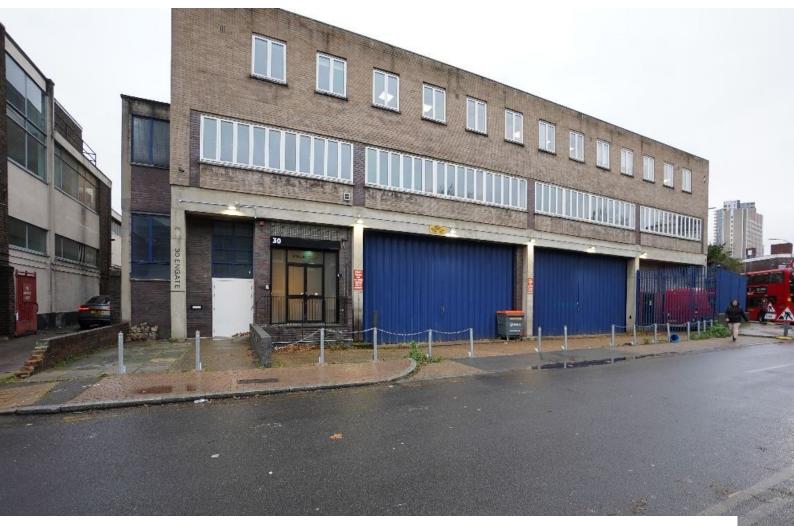

# **LON6469 Three-story Industrial Building For Filming**

The exterior massive blue garage doors that open into a spacious loading bay with expansive open area and offices for filming and video shoots

### **Three-story Industrial Building For Filming**

The exterior massive blue garage doors that open into a spacious loading bay with expansive open area and offices for filming and video shoots

Location: South East London, London, United Kingdom

#### Exterior

Three-story industrial building with lots of character. The exterior massive blue garage doors that open into a spacious loading bay, with parking for 5-6 cars.