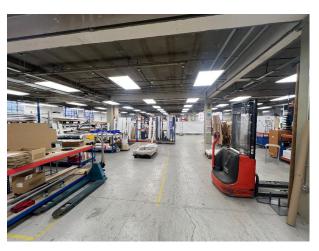

#### Interior

Inside, you'll find offices and fully equipped wood and metal workshops to a designed hospital showroom with lifelike rooms and facilities. There's also an expansive open area with high ceilings, a games room, meeting rooms, and breakout space.