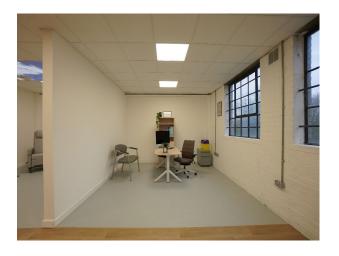

#### Interior

Inside, you'll find offices and fully equipped wood and metal workshops to a designed hospital showroom with lifelike rooms and facilities. There's also an expansive open area with high ceilings, a games room, meeting rooms, and breakout space.