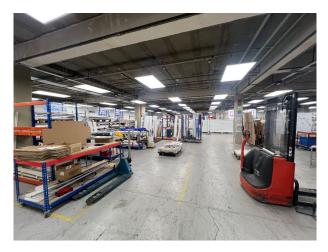

#### Interior

Inside, you'll find offices and fully equipped wood and metal workshops to a designed hospital showroom with lifelike rooms and facilities. There's also an expansive open area with high ceilings, a games room, meeting rooms, and breakout space.