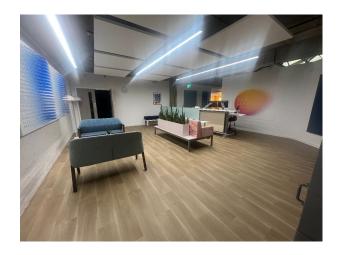

#### Interior

Inside, you'll find offices and fully equipped wood and metal workshops to a designed hospital showroom with lifelike rooms and facilities. There's also an expansive open area with high ceilings, a games room, meeting rooms, and breakout space.