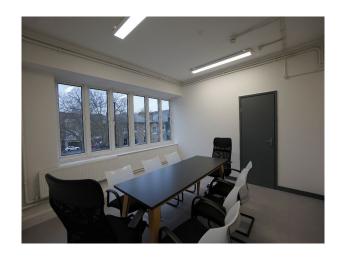

#### Interior

Inside, you'll find offices and fully equipped wood and metal workshops to a designed hospital showroom with lifelike rooms and facilities. There's also an expansive open area with high ceilings, a games room, meeting rooms, and breakout space.