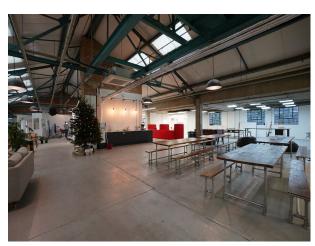

#### Interior

Inside, you'll find offices and fully equipped wood and metal workshops to a designed hospital showroom with lifelike rooms and facilities. There's also an expansive open area with high ceilings, a games room, meeting rooms, and breakout space.