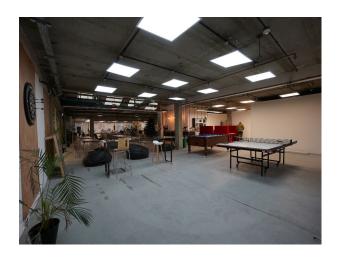

#### Interior

Inside, you'll find offices and fully equipped wood and metal workshops to a designed hospital showroom with lifelike rooms and facilities. There's also an expansive open area with high ceilings, a games room, meeting rooms, and breakout space.