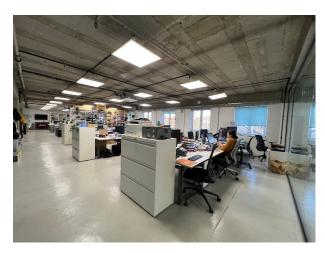

#### Interior

Inside, you'll find offices and fully equipped wood and metal workshops to a designed hospital showroom with lifelike rooms and facilities. There's also an expansive open area with high ceilings, a games room, meeting rooms, and breakout space.