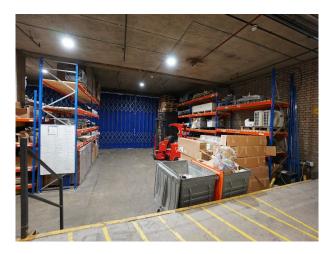

# **LON6469 Three-story Industrial Building For Filming**

The exterior massive blue garage doors that open into a spacious loading bay with expansive open area and offices for filming and video shoots

### **Three-story Industrial Building For Filming**

The exterior massive blue garage doors that open into a spacious loading bay with expansive open area and offices for filming and video shoots

Location: South East London, London, United Kingdom

#### Exterior

Three-story industrial building with lots of character. The exterior massive blue garage doors that open into a spacious loading bay, with parking for 5-6 cars.