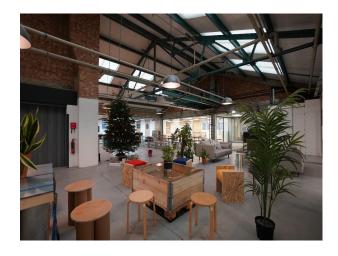

#### Interior

Inside, you'll find offices and fully equipped wood and metal workshops to a designed hospital showroom with lifelike rooms and facilities. There's also an expansive open area with high ceilings, a games room, meeting rooms, and breakout space.