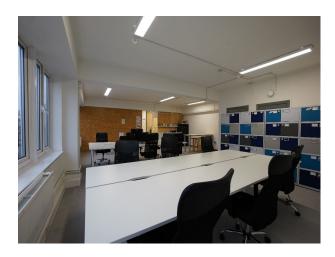

#### Interior

Inside, you'll find offices and fully equipped wood and metal workshops to a designed hospital showroom with lifelike rooms and facilities. There's also an expansive open area with high ceilings, a games room, meeting rooms, and breakout space.