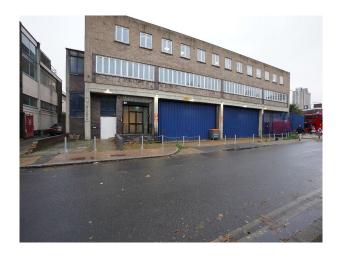

# **LON6469 Three-story Industrial Building For Filming**

The exterior massive blue garage doors that open into a spacious loading bay with expansive open area and offices for filming and video shoots

### **Three-story Industrial Building For Filming**

The exterior massive blue garage doors that open into a spacious loading bay with expansive open area and offices for filming and video shoots

Location: South East London, London, United Kingdom

#### Exterior

Three-story industrial building with lots of character. The exterior massive blue garage doors that open into a spacious loading bay, with parking for 5-6 cars.