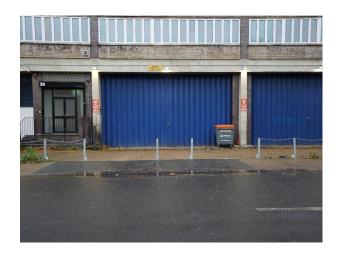

# **LON6469 Three-story Industrial Building For Filming**

The exterior massive blue garage doors that open into a spacious loading bay with expansive open area and offices for filming and video shoots

### **Three-story Industrial Building For Filming**

The exterior massive blue garage doors that open into a spacious loading bay with expansive open area and offices for filming and video shoots

Location: South East London, London, United Kingdom

#### Exterior

Three-story industrial building with lots of character. The exterior massive blue garage doors that open into a spacious loading bay, with parking for 5-6 cars.