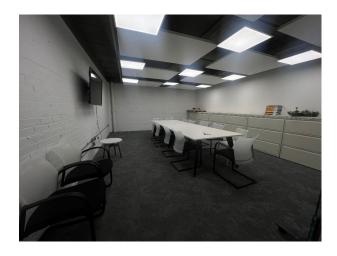

#### Interior

Inside, you'll find offices and fully equipped wood and metal workshops to a designed hospital showroom with lifelike rooms and facilities. There's also an expansive open area with high ceilings, a games room, meeting rooms, and breakout space.