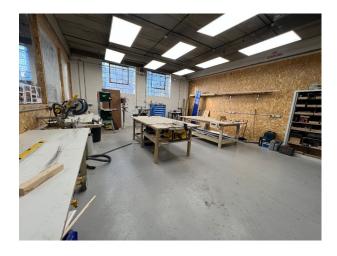

#### Interior

Inside, you'll find offices and fully equipped wood and metal workshops to a designed hospital showroom with lifelike rooms and facilities. There's also an expansive open area with high ceilings, a games room, meeting rooms, and breakout space.