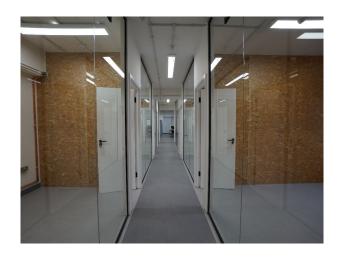

#### Interior

Inside, you'll find offices and fully equipped wood and metal workshops to a designed hospital showroom with lifelike rooms and facilities. There's also an expansive open area with high ceilings, a games room, meeting rooms, and breakout space.