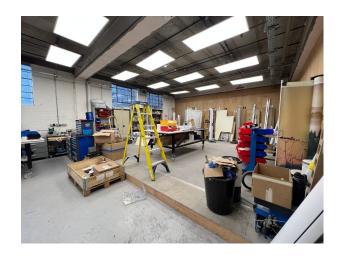

#### Interior

Inside, you'll find offices and fully equipped wood and metal workshops to a designed hospital showroom with lifelike rooms and facilities. There's also an expansive open area with high ceilings, a games room, meeting rooms, and breakout space.