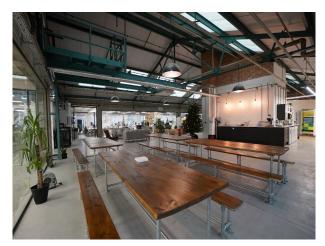

#### Interior

Inside, you'll find offices and fully equipped wood and metal workshops to a designed hospital showroom with lifelike rooms and facilities. There's also an expansive open area with high ceilings, a games room, meeting rooms, and breakout space.