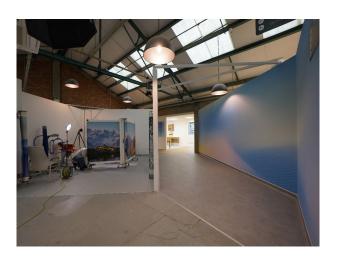

#### Interior

Inside, you'll find offices and fully equipped wood and metal workshops to a designed hospital showroom with lifelike rooms and facilities. There's also an expansive open area with high ceilings, a games room, meeting rooms, and breakout space.