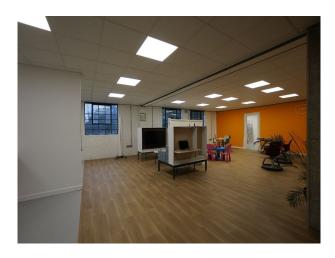

#### Interior

Inside, you'll find offices and fully equipped wood and metal workshops to a designed hospital showroom with lifelike rooms and facilities. There's also an expansive open area with high ceilings, a games room, meeting rooms, and breakout space.