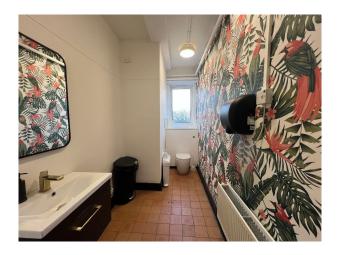

#### Interior

Inside, you'll find offices and fully equipped wood and metal workshops to a designed hospital showroom with lifelike rooms and facilities. There's also an expansive open area with high ceilings, a games room, meeting rooms, and breakout space.