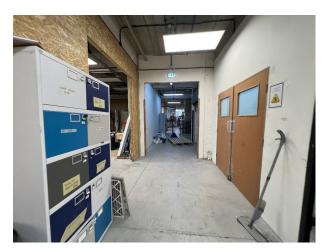

#### Interior

Inside, you'll find offices and fully equipped wood and metal workshops to a designed hospital showroom with lifelike rooms and facilities. There's also an expansive open area with high ceilings, a games room, meeting rooms, and breakout space.