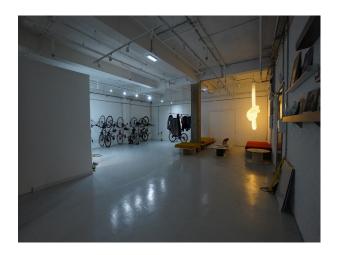

#### Interior

Inside, you'll find offices and fully equipped wood and metal workshops to a designed hospital showroom with lifelike rooms and facilities. There's also an expansive open area with high ceilings, a games room, meeting rooms, and breakout space.