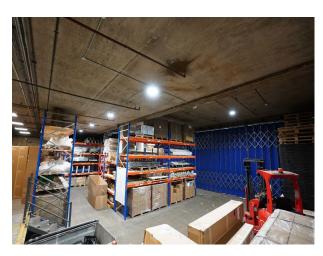

# **LON6469 Three-story Industrial Building For Filming**

The exterior massive blue garage doors that open into a spacious loading bay with expansive open area and offices for filming and video shoots

### **Three-story Industrial Building For Filming**

The exterior massive blue garage doors that open into a spacious loading bay with expansive open area and offices for filming and video shoots

Location: South East London, London, United Kingdom

#### Exterior

Three-story industrial building with lots of character. The exterior massive blue garage doors that open into a spacious loading bay, with parking for 5-6 cars.