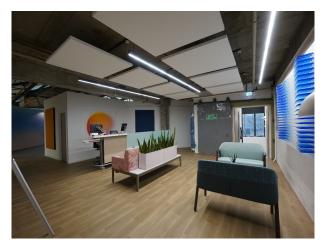

#### Interior

Inside, you'll find offices and fully equipped wood and metal workshops to a designed hospital showroom with lifelike rooms and facilities. There's also an expansive open area with high ceilings, a games room, meeting rooms, and breakout space.