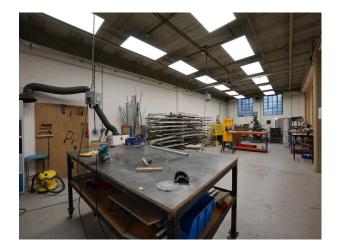

#### Interior

Inside, you'll find offices and fully equipped wood and metal workshops to a designed hospital showroom with lifelike rooms and facilities. There's also an expansive open area with high ceilings, a games room, meeting rooms, and breakout space.