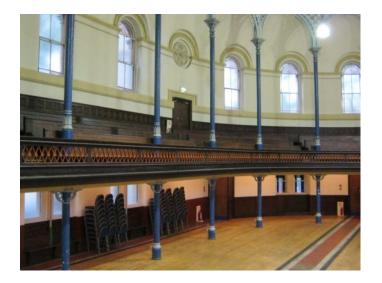

#### Interior

Property Features Include

- Large open space
- High ceilings
- Gallery with tiered seats
- Blue pillars
- Original arched windows
- Church pipe organ Annex with fireplace
- Original decorative beams
- Piano
- Panelled walls