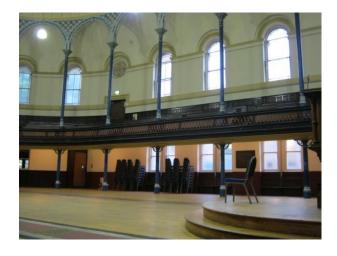

#### Interior

Property Features Include

- Large open space
- High ceilings
- Gallery with tiered seats
- Blue pillars
- Original arched windows
- Church pipe organ Annex with fireplace
- Original decorative beams
- Piano
- Panelled walls