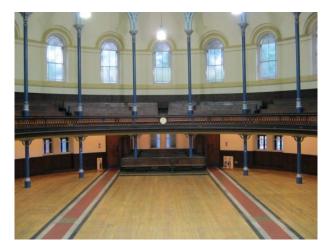

#### Interior

Property Features Include

- Large open space
- High ceilings
- Gallery with tiered seats
- Blue pillars
- Original arched windows
- Church pipe organ Annex with fireplace
- Original decorative beams
- Piano
- Panelled walls