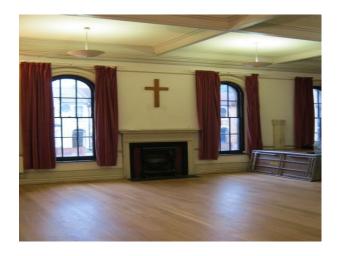

#### Interior

Property Features Include

- Large open space
- High ceilings
- Gallery with tiered seats
- Blue pillars
- Original arched windows
- Church pipe organ Annex with fireplace
- Original decorative beams
- Piano
- Panelled walls