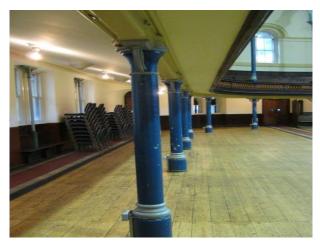

#### Interior

Property Features Include

- Large open space
- High ceilings
- Gallery with tiered seats
- Blue pillars
- Original arched windows
- Church pipe organ Annex with fireplace
- Original decorative beams
- Piano
- Panelled walls