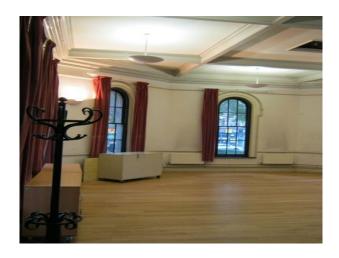

#### Interior

Property Features Include

- Large open space
- High ceilings
- Gallery with tiered seats
- Blue pillars
- Original arched windows
- Church pipe organ Annex with fireplace
- Original decorative beams
- Piano
- Panelled walls