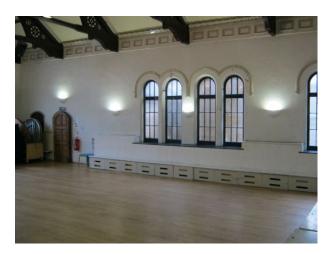

#### Interior

Property Features Include

- Large open space
- High ceilings
- Gallery with tiered seats
- Blue pillars
- Original arched windows
- Church pipe organ Annex with fireplace
- Original decorative beams
- Piano
- Panelled walls