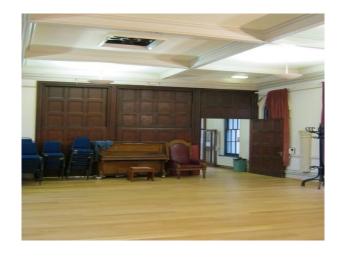

#### Interior

Property Features Include

- Large open space
- High ceilings
- Gallery with tiered seats
- Blue pillars
- Original arched windows
- Church pipe organ Annex with fireplace
- Original decorative beams
- Piano
- Panelled walls