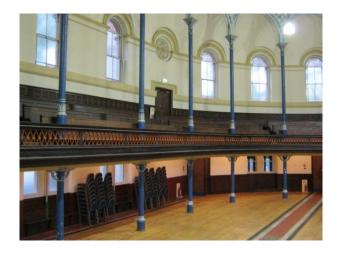

#### Interior

Property Features Include

- Large open space
- High ceilings
- Gallery with tiered seats
- Blue pillars
- Original arched windows
- Church pipe organ Annex with fireplace
- Original decorative beams
- Piano
- Panelled walls