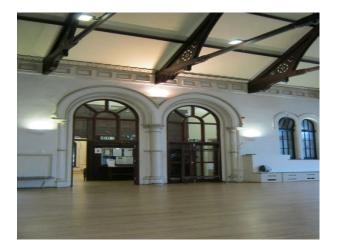

#### Interior

Property Features Include

- Large open space
- High ceilings
- Gallery with tiered seats
- Blue pillars
- Original arched windows
- Church pipe organ Annex with fireplace
- Original decorative beams
- Piano
- Panelled walls