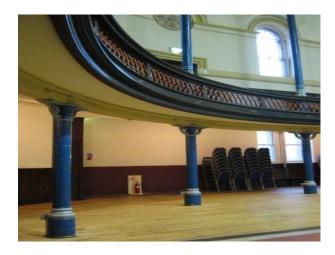

#### Interior

Property Features Include

- Large open space
- High ceilings
- Gallery with tiered seats
- Blue pillars
- Original arched windows
- Church pipe organ Annex with fireplace
- Original decorative beams
- Piano
- Panelled walls