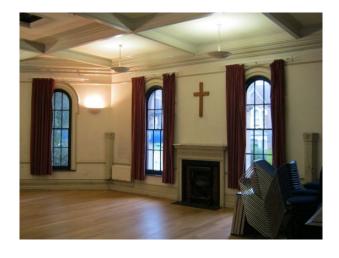

#### Interior

Property Features Include

- Large open space
- High ceilings
- Gallery with tiered seats
- Blue pillars
- Original arched windows
- Church pipe organ Annex with fireplace
- Original decorative beams
- Piano
- Panelled walls