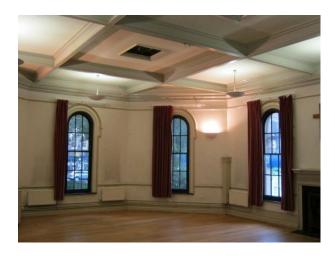

#### Interior

Property Features Include

- Large open space
- High ceilings
- Gallery with tiered seats
- Blue pillars
- Original arched windows
- Church pipe organ Annex with fireplace
- Original decorative beams
- Piano
- Panelled walls