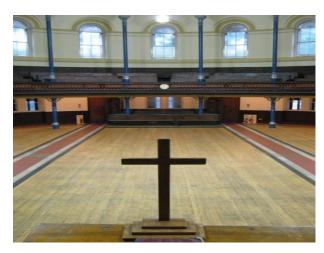

#### Interior

Property Features Include

- Large open space
- High ceilings
- Gallery with tiered seats
- Blue pillars
- Original arched windows
- Church pipe organ Annex with fireplace
- Original decorative beams
- Piano
- Panelled walls