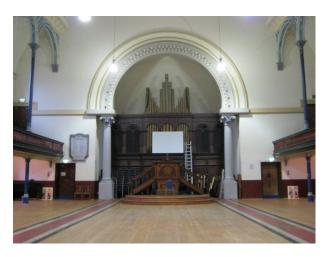

#### Interior

Property Features Include

- Large open space
- High ceilings
- Gallery with tiered seats
- Blue pillars
- Original arched windows
- Church pipe organ Annex with fireplace
- Original decorative beams
- Piano
- Panelled walls