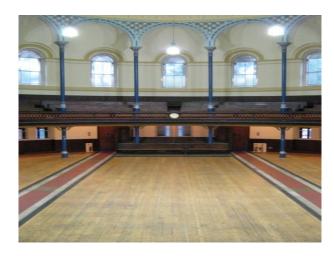

#### Interior

Property Features Include

- Large open space
- High ceilings
- Gallery with tiered seats
- Blue pillars
- Original arched windows
- Church pipe organ Annex with fireplace
- Original decorative beams
- Piano
- Panelled walls