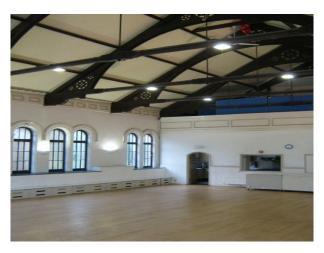

#### Interior

Property Features Include

- Large open space
- High ceilings
- Gallery with tiered seats
- Blue pillars
- Original arched windows
- Church pipe organ Annex with fireplace
- Original decorative beams
- Piano
- Panelled walls