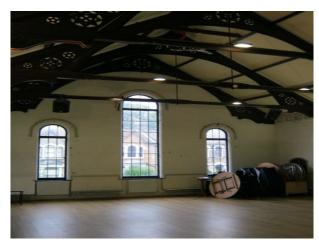

#### Interior

Property Features Include

- Large open space
- High ceilings
- Gallery with tiered seats
- Blue pillars
- Original arched windows
- Church pipe organ Annex with fireplace
- Original decorative beams
- Piano
- Panelled walls