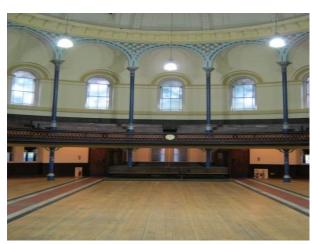

#### Interior

Property Features Include

- Large open space
- High ceilings
- Gallery with tiered seats
- Blue pillars
- Original arched windows
- Church pipe organ Annex with fireplace
- Original decorative beams
- Piano
- Panelled walls