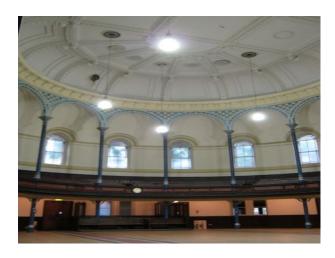

#### Interior

Property Features Include

- Large open space
- High ceilings
- Gallery with tiered seats
- Blue pillars
- Original arched windows
- Church pipe organ Annex with fireplace
- Original decorative beams
- Piano
- Panelled walls