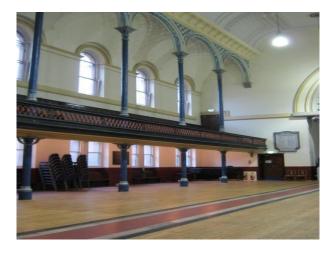

#### Interior

Property Features Include

- Large open space
- High ceilings
- Gallery with tiered seats
- Blue pillars
- Original arched windows
- Church pipe organ Annex with fireplace
- Original decorative beams
- Piano
- Panelled walls