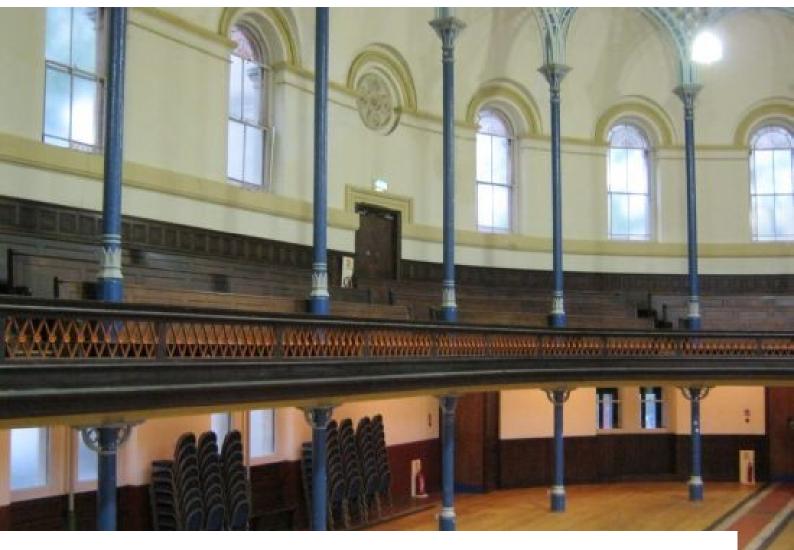

#### Interior

Property Features Include

- Large open space
- High ceilings
- Gallery with tiered seats
- Blue pillars
- Original arched windows
- Church pipe organ Annex with fireplace
- Original decorative beams
- Piano
- Panelled walls