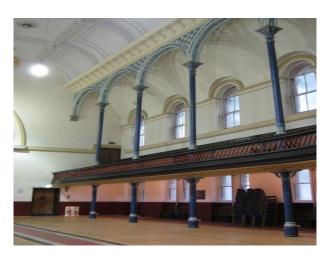

#### Interior

Property Features Include

- Large open space
- High ceilings
- Gallery with tiered seats
- Blue pillars
- Original arched windows
- Church pipe organ Annex with fireplace
- Original decorative beams
- Piano
- Panelled walls