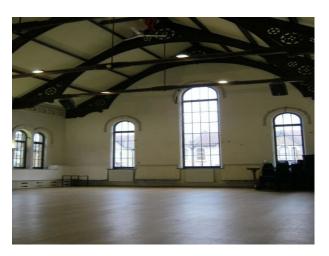

#### Interior

Property Features Include

- Large open space
- High ceilings
- Gallery with tiered seats
- Blue pillars
- Original arched windows
- Church pipe organ Annex with fireplace
- Original decorative beams
- Piano
- Panelled walls