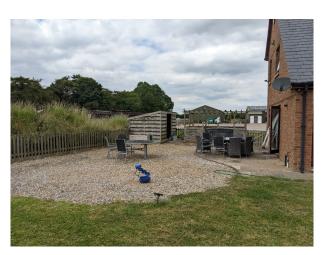

### Exterior

We are on 22.5 acres, all pretty flat. 10 acres is taken up by which is a horse track livery