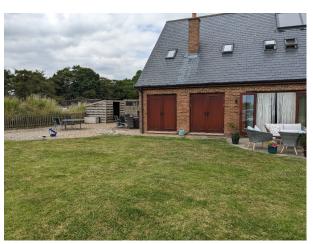

## **Timber Framed Eco House For Filming**

Self built timber framed eco house situated on 22 acres

 $\textbf{Location:} \ \textbf{Buckinghamshire, United Kingdom}$ 

Within the M25: No

 $\textbf{Categories} \hbox{: } \textbf{Detached \& Executive Houses} \mid \textbf{Family Modern}$ 

### Exterior

We are on 22.5 acres, all pretty flat. 10 acres is taken up by which is a horse track livery