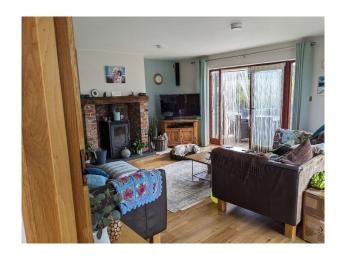

#### Interior

4 bedrooms, two with ensuites and two share a jack & jill ensuite. The 3 bedrooms are quite small, the master is large. Downstairs has a nice light square lounge with log burner, then an open plan kitchen/diner/seating area with another lounge off. Downstairs loo and utility/dog groom.