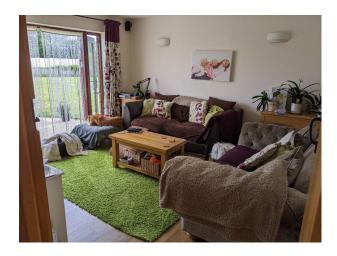

#### Interior

4 bedrooms, two with ensuites and two share a jack & jill ensuite. The 3 bedrooms are quite small, the master is large. Downstairs has a nice light square lounge with log burner, then an open plan kitchen/diner/seating area with another lounge off. Downstairs loo and utility/dog groom.