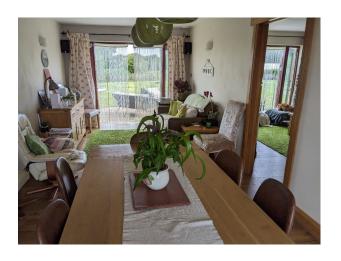

#### Interior

4 bedrooms, two with ensuites and two share a jack & jill ensuite. The 3 bedrooms are quite small, the master is large. Downstairs has a nice light square lounge with log burner, then an open plan kitchen/diner/seating area with another lounge off. Downstairs loo and utility/dog groom.