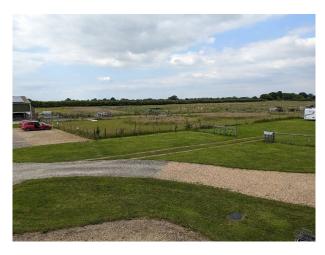

### Exterior

We are on 22.5 acres, all pretty flat. 10 acres is taken up by which is a horse track livery