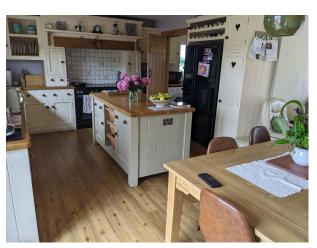

#### Interior

4 bedrooms, two with ensuites and two share a jack & jill ensuite. The 3 bedrooms are quite small, the master is large. Downstairs has a nice light square lounge with log burner, then an open plan kitchen/diner/seating area with another lounge off. Downstairs loo and utility/dog groom.