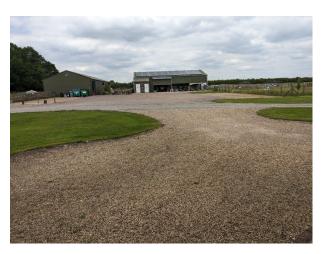

### Exterior

We are on 22.5 acres, all pretty flat. 10 acres is taken up by which is a horse track livery