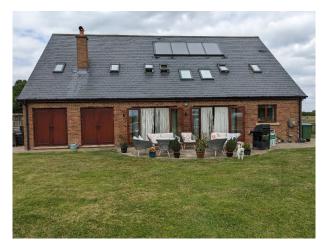

## **Timber Framed Eco House For Filming**

Self built timber framed eco house situated on 22 acres

 $\textbf{Location:} \ \textbf{Buckinghamshire, United Kingdom}$ 

Within the M25: No

 $\textbf{Categories} \hbox{: } \textbf{Detached \& Executive Houses} \mid \textbf{Family Modern}$ 

### Exterior

We are on 22.5 acres, all pretty flat. 10 acres is taken up by which is a horse track livery