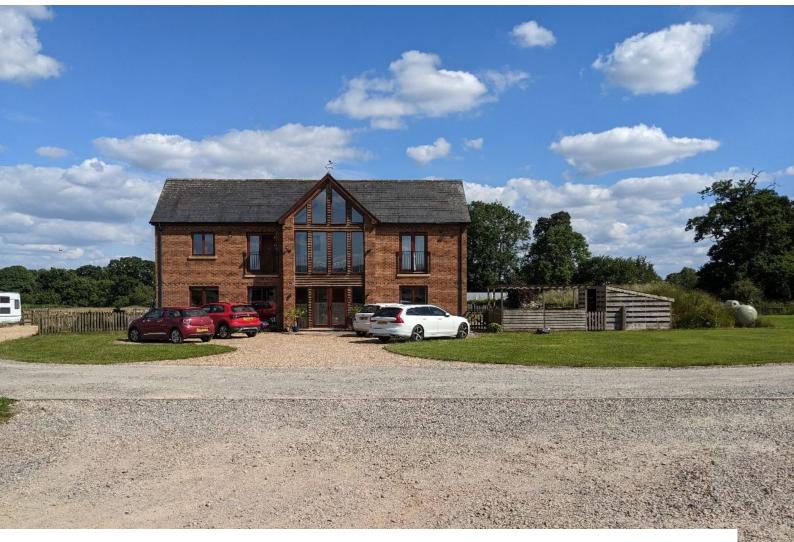

**SE6202 Timber Framed Eco House For Filming** 

Self built timber framed eco house situated on 22 acres

## **Timber Framed Eco House For Filming**

Self built timber framed eco house situated on 22 acres

 $\textbf{Location:} \ \textbf{Buckinghamshire, United Kingdom}$ 

Within the M25: No

 $\textbf{Categories} \hbox{: } \textbf{Detached \& Executive Houses} \mid \textbf{Family Modern}$ 

### Exterior

We are on 22.5 acres, all pretty flat. 10 acres is taken up by which is a horse track livery