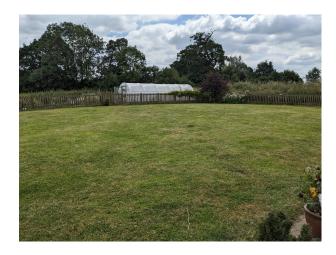

### Exterior

We are on 22.5 acres, all pretty flat. 10 acres is taken up by which is a horse track livery