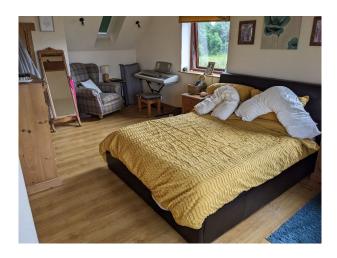

#### Interior

4 bedrooms, two with ensuites and two share a jack & jill ensuite. The 3 bedrooms are quite small, the master is large. Downstairs has a nice light square lounge with log burner, then an open plan kitchen/diner/seating area with another lounge off. Downstairs loo and utility/dog groom.