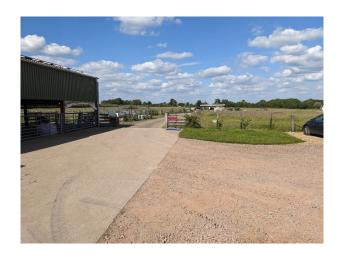

### Exterior

We are on 22.5 acres, all pretty flat. 10 acres is taken up by which is a horse track livery