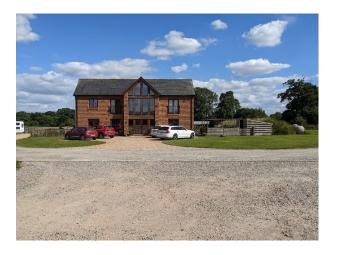

**SE6202 Timber Framed Eco House For Filming** 

Self built timber framed eco house situated on 22 acres

## **Timber Framed Eco House For Filming**

Self built timber framed eco house situated on 22 acres

 $\textbf{Location:} \ \textbf{Buckinghamshire, United Kingdom}$ 

Within the M25: No

 $\textbf{Categories} \hbox{: } \textbf{Detached \& Executive Houses} \mid \textbf{Family Modern}$ 

### Exterior

We are on 22.5 acres, all pretty flat. 10 acres is taken up by which is a horse track livery