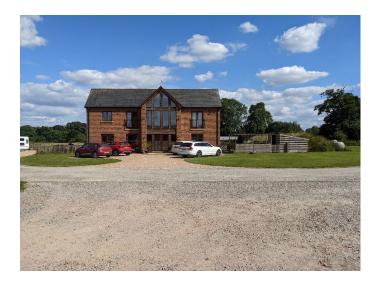

**SE6202 Timber Framed Eco House For Filming** 

Self built timber framed eco house situated on 22 acres

## **Timber Framed Eco House For Filming**

Self built timber framed eco house situated on 22 acres

 $\textbf{Location:} \ \textbf{Buckinghamshire, United Kingdom}$ 

Within the M25: No

 $\textbf{Categories} \hbox{: } \textbf{Detached \& Executive Houses} \mid \textbf{Family Modern}$ 

### Exterior

We are on 22.5 acres, all pretty flat. 10 acres is taken up by which is a horse track livery