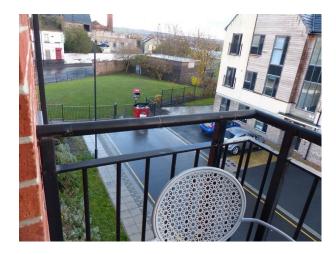

## Other Property Features Include

- Small decked balcony
- Large garden with walls surrounding
- Small alley at the side of the property
- Office / storage room