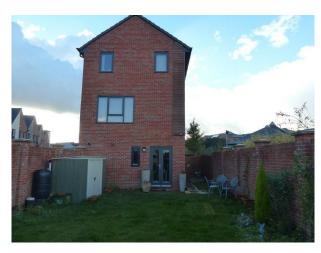

## Other Property Features Include

- Small decked balcony
- Large garden with walls surrounding
- Small alley at the side of the property
- Office / storage room