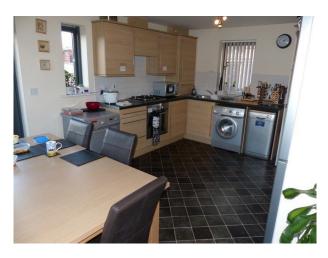

### Property Features Include:

- Set in a modern apartment block
- -Kitchen / Dining Room
- Modern decor
- Black tiled floor
- Cream walls
- French doors
- Wooden units with grey wok surface