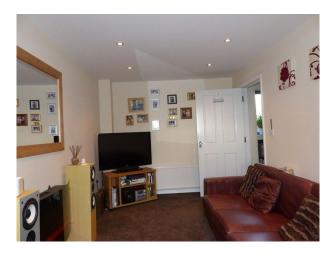

## Living Room

- Red leather sofas
- Brown carpet
- Cream walls
- Modern decor
- Surround sound speakers
- Large mirror