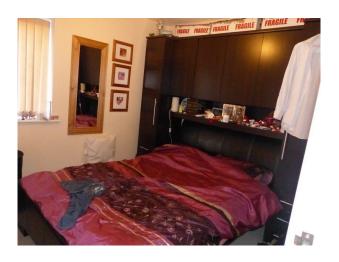

apartment block
- -Kitchen / Dining Room
- Modern decor
- Black tiled floor
- Cream walls
- French doors
- Wooden units with grey wok surface

## Living Room

- Red leather sofas
- Brown carpet
- Cream walls
- Modern decor
- Surround sound speakers
- Large mirror

#### Bedroom 1

- Cream walls
- Single bed
- Selection of dolls

#### Bedroom 2

- Double leather bed
- Built in modern wardrobes
- Cream walls

#### Bedroom 3

- Double wooden framed bed
- Window with venetian blinds
- 2 Bedside tables
- Cream walls
- Carpet

## Bathroom

- Modern decor
- Grey tiles
- Cream wall
- Large shower with sliding doors

## Other Property Features Include

- Small decked balcony
- Large garden with walls surrounding
- Small alley at the side of the property
- Office / storage room