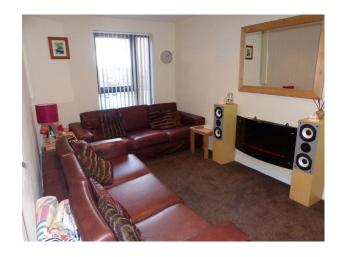

## Living Room

- Red leather sofas
- Brown carpet
- Cream walls
- Modern decor
- Surround sound speakers
- Large mirror