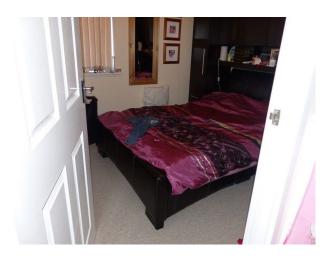

rn apartment block
- -Kitchen / Dining Room
- Modern decor
- Black tiled floor
- Cream walls
- French doors
- Wooden units with grey wok surface

## Living Room

- Red leather sofas
- Brown carpet
- Cream walls
- Modern decor
- Surround sound speakers
- Large mirror

#### Bedroom 1

- Cream walls
- Single bed
- Selection of dolls

#### Bedroom 2

- Double leather bed
- Built in modern wardrobes
- Cream walls

#### Bedroom 3

- Double wooden framed bed
- Window with venetian blinds
- 2 Bedside tables
- Cream walls
- Carpet

## Bathroom

- Modern decor
- Grey tiles
- Cream wall
- Large shower with sliding doors

## Other Property Features Include

- Small decked balcony
- Large garden with walls surrounding
- Small alley at the side of the property
- Office / storage room