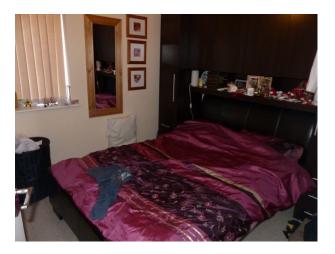

partment block
- -Kitchen / Dining Room
- Modern decor
- Black tiled floor
- Cream walls
- French doors
- Wooden units with grey wok surface

## Living Room

- Red leather sofas
- Brown carpet
- Cream walls
- Modern decor
- Surround sound speakers
- Large mirror

#### Bedroom 1

- Cream walls
- Single bed
- Selection of dolls

#### Bedroom 2

- Double leather bed
- Built in modern wardrobes
- Cream walls

#### Bedroom 3

- Double wooden framed bed
- Window with venetian blinds
- 2 Bedside tables
- Cream walls
- Carpet

## Bathroom

- Modern decor
- Grey tiles
- Cream wall
- Large shower with sliding doors

## Other Property Features Include

- Small decked balcony
- Large garden with walls surrounding
- Small alley at the side of the property
- Office / storage room