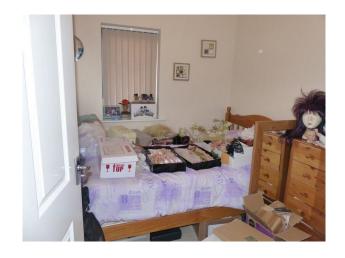

rtment block
- -Kitchen / Dining Room
- Modern decor
- Black tiled floor
- Cream walls
- French doors
- Wooden units with grey wok surface

## Living Room

- Red leather sofas
- Brown carpet
- Cream walls
- Modern decor
- Surround sound speakers
- Large mirror

#### Bedroom 1

- Cream walls
- Single bed
- Selection of dolls

#### Bedroom 2

- Double leather bed
- Built in modern wardrobes
- Cream walls

#### Bedroom 3

- Double wooden framed bed
- Window with venetian blinds
- 2 Bedside tables
- Cream walls
- Carpet

## Bathroom

- Modern decor
- Grey tiles
- Cream wall
- Large shower with sliding doors

## Other Property Features Include

- Small decked balcony
- Large garden with walls surrounding
- Small alley at the side of the property
- Office / storage room