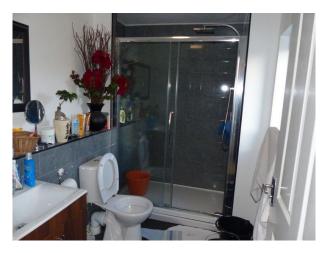

## Bathroom

- Modern decor
- Grey tiles
- Cream wall
- Large shower with sliding doors