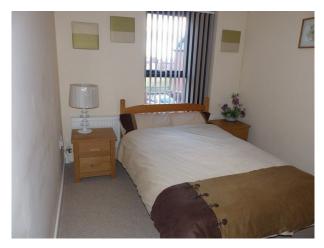

#### Bedroom 3

- Double wooden framed bed
- Window with venetian blinds
- 2 Bedside tables
- Cream walls
- Carpet