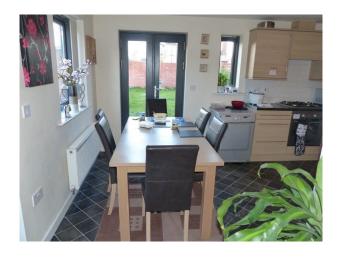

### Property Features Include:

- Set in a modern apartment block
- -Kitchen / Dining Room
- Modern decor
- Black tiled floor
- Cream walls
- French doors
- Wooden units with grey wok surface