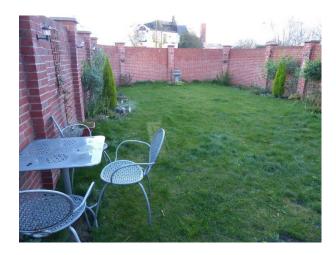

## Other Property Features Include

- Small decked balcony
- Large garden with walls surrounding
- Small alley at the side of the property
- Office / storage room