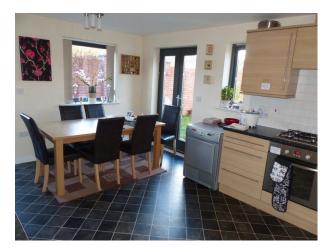

### Property Features Include:

- Set in a modern apartment block
- -Kitchen / Dining Room
- Modern decor
- Black tiled floor
- Cream walls
- French doors
- Wooden units with grey wok surface