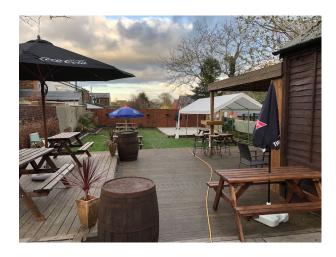

## SE6662 Traditional Cosy Village Pub For Filming

Traditional 300 year old village pub with a cosy bottom bar with log burner and then a traditional bar area. Small snug area and with a big function room upstairs in addition to the big garden out the back for filming and video shoots

## **Traditional Cosy Village Pub For Filming**

Traditional 300 year old village pub with a cosy bottom bar with log burner and then a traditional bar area. Small snug area and with a big function room upstairs in addition to the big garden out the back for filming and video shoots