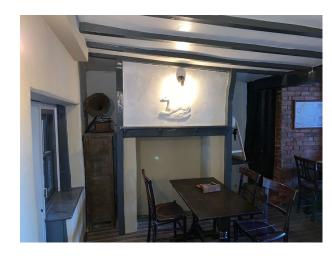

## SE6662 Traditional Cosy Village Pub For Filming

Traditional 300 year old village pub with a cosy bottom bar with log burner and then a traditional bar area. Small snug area and with a big function room upstairs in addition to the big garden out the back for filming and video shoots

## **Traditional Cosy Village Pub For Filming**

Traditional 300 year old village pub with a cosy bottom bar with log burner and then a traditional bar area. Small snug area and with a big function room upstairs in addition to the big garden out the back for filming and video shoots