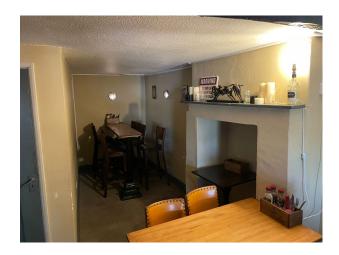

## SE6662 Traditional Cosy Village Pub For Filming

Traditional 300 year old village pub with a cosy bottom bar with log burner and then a traditional bar area. Small snug area and with a big function room upstairs in addition to the big garden out the back for filming and video shoots

## **Traditional Cosy Village Pub For Filming**

Traditional 300 year old village pub with a cosy bottom bar with log burner and then a traditional bar area. Small snug area and with a big function room upstairs in addition to the big garden out the back for filming and video shoots