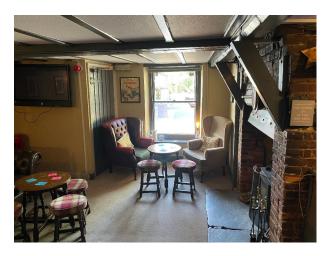

## SE6662 Traditional Cosy Village Pub For Filming

Traditional 300 year old village pub with a cosy bottom bar with log burner and then a traditional bar area. Small snug area and with a big function room upstairs in addition to the big garden out the back for filming and video shoots