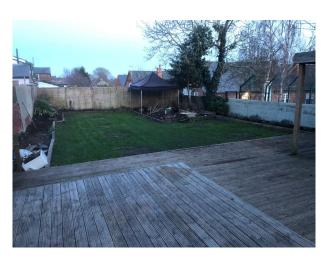

## SE6662 Traditional Cosy Village Pub For Filming

Traditional 300 year old village pub with a cosy bottom bar with log burner and then a traditional bar area. Small snug area and with a big function room upstairs in addition to the big garden out the back for filming and video shoots

## **Traditional Cosy Village Pub For Filming**

Traditional 300 year old village pub with a cosy bottom bar with log burner and then a traditional bar area. Small snug area and with a big function room upstairs in addition to the big garden out the back for filming and video shoots