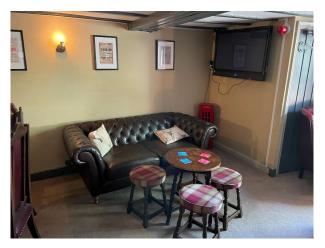

## SE6662 Traditional Cosy Village Pub For Filming

Traditional 300 year old village pub with a cosy bottom bar with log burner and then a traditional bar area. Small snug area and with a big function room upstairs in addition to the big garden out the back for filming and video shoots

## **Traditional Cosy Village Pub For Filming**

Traditional 300 year old village pub with a cosy bottom bar with log burner and then a traditional bar area. Small snug area and with a big function room upstairs in addition to the big garden out the back for filming and video shoots