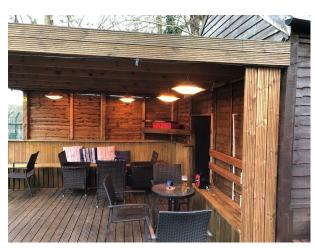

## SE6662 Traditional Cosy Village Pub For Filming

Traditional 300 year old village pub with a cosy bottom bar with log burner and then a traditional bar area. Small snug area and with a big function room upstairs in addition to the big garden out the back for filming and video shoots

## **Traditional Cosy Village Pub For Filming**

Traditional 300 year old village pub with a cosy bottom bar with log burner and then a traditional bar area. Small snug area and with a big function room upstairs in addition to the big garden out the back for filming and video shoots