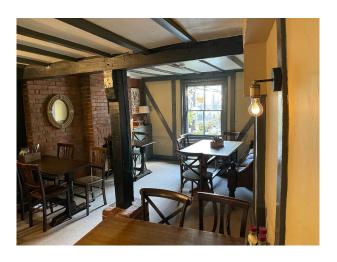

## SE6662 Traditional Cosy Village Pub For Filming

Traditional 300 year old village pub with a cosy bottom bar with log burner and then a traditional bar area. Small snug area and with a big function room upstairs in addition to the big garden out the back for filming and video shoots