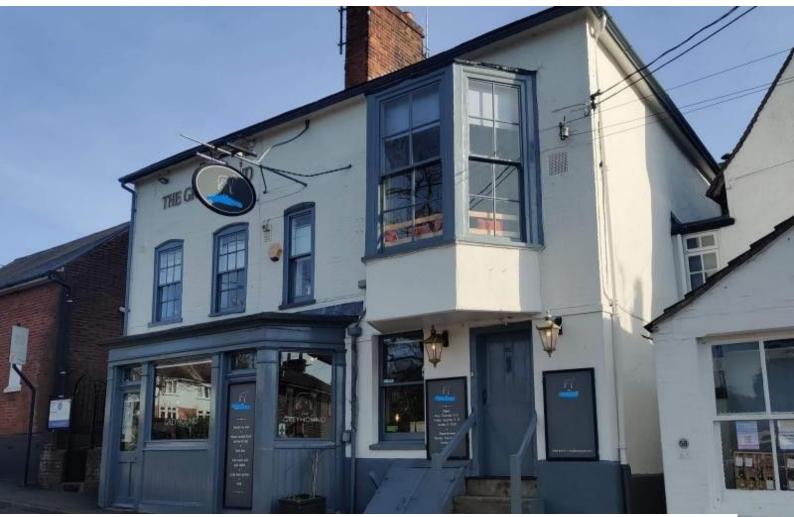

## SE6662 Traditional Cosy Village Pub For Filming

Traditional 300 year old village pub with a cosy bottom bar with log burner and then a traditional bar area. Small snug area and with a big function room upstairs in addition to the big garden out the back for filming and video shoots

## **Traditional Cosy Village Pub For Filming**

Traditional 300 year old village pub with a cosy bottom bar with log burner and then a traditional bar area. Small snug area and with a big function room upstairs in addition to the big garden out the back for filming and video shoots