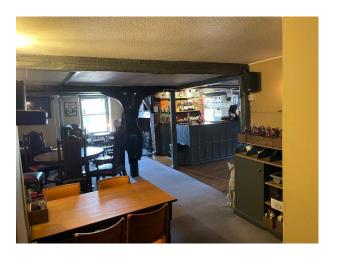

## SE6662 Traditional Cosy Village Pub For Filming

Traditional 300 year old village pub with a cosy bottom bar with log burner and then a traditional bar area. Small snug area and with a big function room upstairs in addition to the big garden out the back for filming and video shoots

## **Traditional Cosy Village Pub For Filming**

Traditional 300 year old village pub with a cosy bottom bar with log burner and then a traditional bar area. Small snug area and with a big function room upstairs in addition to the big garden out the back for filming and video shoots