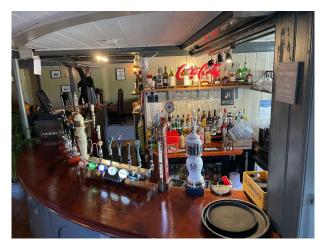

## SE6662 Traditional Cosy Village Pub For Filming

Traditional 300 year old village pub with a cosy bottom bar with log burner and then a traditional bar area. Small snug area and with a big function room upstairs in addition to the big garden out the back for filming and video shoots