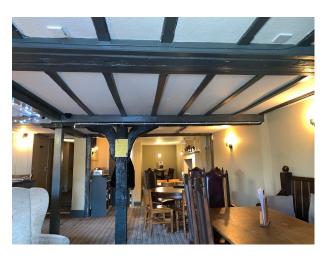

## SE6662 Traditional Cosy Village Pub For Filming

Traditional 300 year old village pub with a cosy bottom bar with log burner and then a traditional bar area. Small snug area and with a big function room upstairs in addition to the big garden out the back for filming and video shoots

## **Traditional Cosy Village Pub For Filming**

Traditional 300 year old village pub with a cosy bottom bar with log burner and then a traditional bar area. Small snug area and with a big function room upstairs in addition to the big garden out the back for filming and video shoots