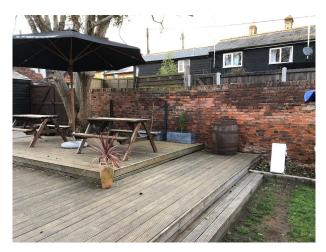

## SE6662 Traditional Cosy Village Pub For Filming

Traditional 300 year old village pub with a cosy bottom bar with log burner and then a traditional bar area. Small snug area and with a big function room upstairs in addition to the big garden out the back for filming and video shoots

## **Traditional Cosy Village Pub For Filming**

Traditional 300 year old village pub with a cosy bottom bar with log burner and then a traditional bar area. Small snug area and with a big function room upstairs in addition to the big garden out the back for filming and video shoots