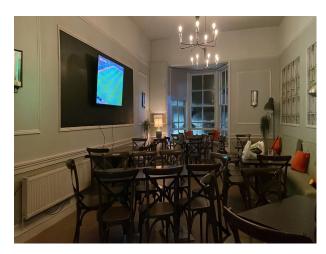

## SE6662 Traditional Cosy Village Pub For Filming

Traditional 300 year old village pub with a cosy bottom bar with log burner and then a traditional bar area. Small snug area and with a big function room upstairs in addition to the big garden out the back for filming and video shoots