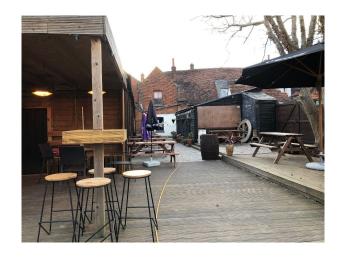

## SE6662 Traditional Cosy Village Pub For Filming

Traditional 300 year old village pub with a cosy bottom bar with log burner and then a traditional bar area. Small snug area and with a big function room upstairs in addition to the big garden out the back for filming and video shoots

## **Traditional Cosy Village Pub For Filming**

Traditional 300 year old village pub with a cosy bottom bar with log burner and then a traditional bar area. Small snug area and with a big function room upstairs in addition to the big garden out the back for filming and video shoots