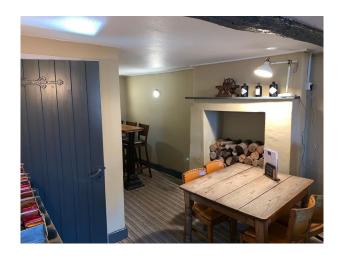

## SE6662 Traditional Cosy Village Pub For Filming

Traditional 300 year old village pub with a cosy bottom bar with log burner and then a traditional bar area. Small snug area and with a big function room upstairs in addition to the big garden out the back for filming and video shoots

## **Traditional Cosy Village Pub For Filming**

Traditional 300 year old village pub with a cosy bottom bar with log burner and then a traditional bar area. Small snug area and with a big function room upstairs in addition to the big garden out the back for filming and video shoots