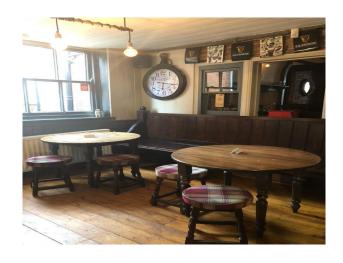

## SE6662 Traditional Cosy Village Pub For Filming

Traditional 300 year old village pub with a cosy bottom bar with log burner and then a traditional bar area. Small snug area and with a big function room upstairs in addition to the big garden out the back for filming and video shoots

## **Traditional Cosy Village Pub For Filming**

Traditional 300 year old village pub with a cosy bottom bar with log burner and then a traditional bar area. Small snug area and with a big function room upstairs in addition to the big garden out the back for filming and video shoots