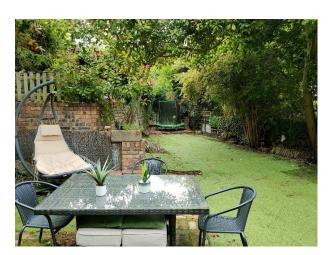

## **Features:**

| Kitchen Facilities | Kitchen types                       | Parking                      | Views              |
|--------------------|-------------------------------------|------------------------------|--------------------|
| Range Cooker       | • Coloured Units                    | <ul> <li>Driveway</li> </ul> | • Countryside View |
|                    | <ul> <li>Rustic Kitchens</li> </ul> |                              |                    |