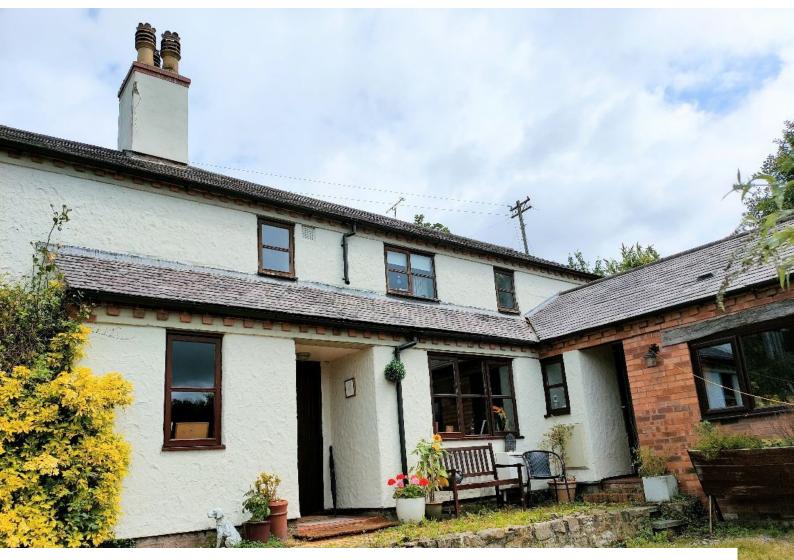

## **Traditional Cottage In Wales For Filming**

Location: Wrexham, United Kingdom

Within the M25: No

 $\textbf{Categories} : \texttt{Detached \& Executive Houses} \mid \texttt{Rustic} \mid \texttt{Farms} \mid \texttt{Farm Houses} \mid \texttt{Cottage Film Locations}$ 

## **Features:**

| Kitchen Facilities | Kitchen types                       | Parking                      | Views              |
|--------------------|-------------------------------------|------------------------------|--------------------|
| Range Cooker       | • Coloured Units                    | <ul> <li>Driveway</li> </ul> | • Countryside View |
|                    | <ul> <li>Rustic Kitchens</li> </ul> |                              |                    |