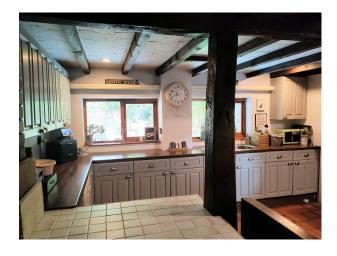

## **Features:**

| Kitchen Facilities | Kitchen types                       | Parking                      | Views              |
|--------------------|-------------------------------------|------------------------------|--------------------|
| Range Cooker       | • Coloured Units                    | <ul> <li>Driveway</li> </ul> | • Countryside View |
|                    | <ul> <li>Rustic Kitchens</li> </ul> |                              |                    |