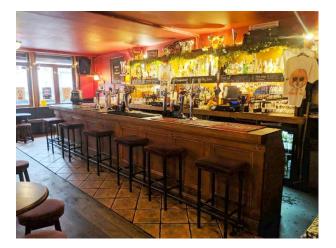

### Interior

Traditional East End pub, complete with mirror balls, old fashioned boxing photos, guilt framed mirrors, vintage Guinness prints, extensive beer taps, cosy booths, small wooden round tables, 2 projectors and retractable projector screens, , plants and chalk board. Indoor Capacity - 75 seated inside / 150 standing