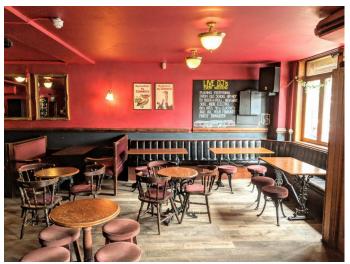

### Interior

Traditional East End pub, complete with mirror balls, old fashioned boxing photos, guilt framed mirrors, vintage Guinness prints, extensive beer taps, cosy booths, small wooden round tables, 2 projectors and retractable projector screens, , plants and chalk board. Indoor Capacity - 75 seated inside / 150 standing