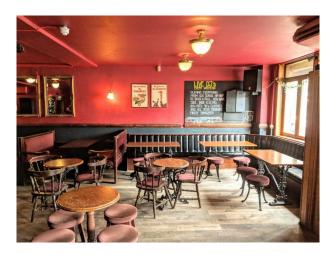

### Interior

Traditional East End pub, complete with mirror balls, old fashioned boxing photos, guilt framed mirrors, vintage Guinness prints, extensive beer taps, cosy booths, small wooden round tables, 2 projectors and retractable projector screens, , plants and chalk board. Indoor Capacity - 75 seated inside / 150 standing