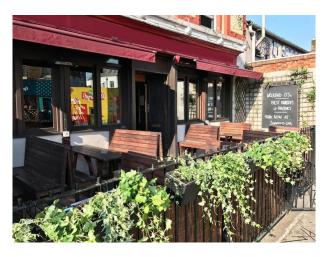

s, old fashioned boxing photos, guilt framed mirrors, vintage Guinness prints and more

# LON4404

### **Traditional East End Pub Film Location**

Traditional film-friendly pub with mirror balls, old fashioned boxing photos, guilt framed mirrors, vintage Guinness prints and more



Location: East London, London, United Kingdom Within the M25: Yes Categories: Bars | Pubs | Clubs | Night Clubs

**Features:** 

### Interior

Traditional East End pub, complete with mirror balls, old fashioned boxing photos, guilt framed mirrors, vintage Guinness prints, extensive beer taps, cosy booths, small wooden round tables, 2 projectors and retractable projector screens, , plants and chalk board. Indoor Capacity - 75 seated inside / 150 standing

#### Exterior

beer terrace with awnings