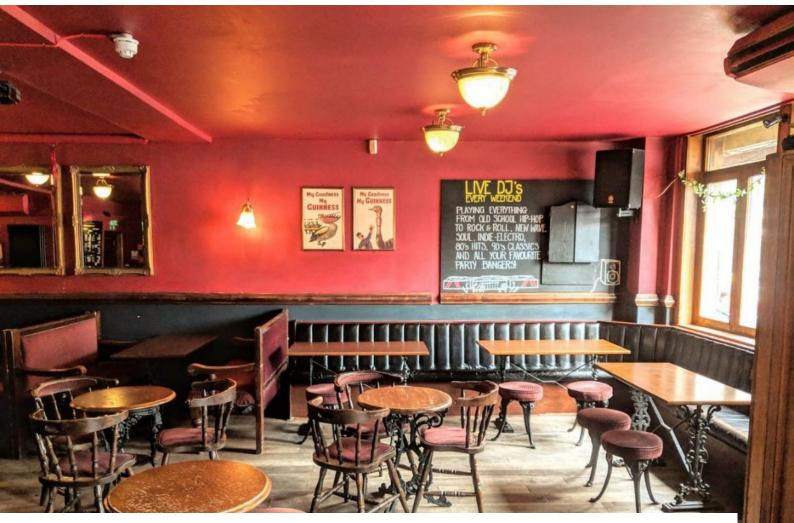

### Interior

Traditional East End pub, complete with mirror balls, old fashioned boxing photos, guilt framed mirrors, vintage Guinness prints, extensive beer taps, cosy booths, small wooden round tables, 2 projectors and retractable projector screens, , plants and chalk board. Indoor Capacity - 75 seated inside / 150 standing