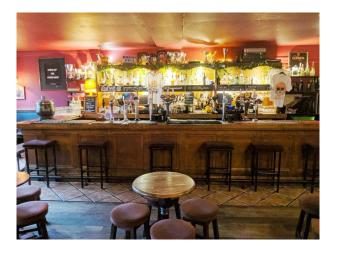

### Interior

Traditional East End pub, complete with mirror balls, old fashioned boxing photos, guilt framed mirrors, vintage Guinness prints, extensive beer taps, cosy booths, small wooden round tables, 2 projectors and retractable projector screens, , plants and chalk board. Indoor Capacity - 75 seated inside / 150 standing