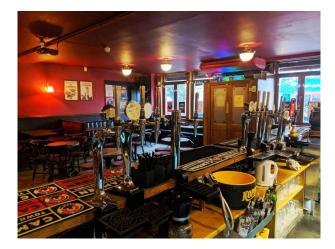

### Interior

Traditional East End pub, complete with mirror balls, old fashioned boxing photos, guilt framed mirrors, vintage Guinness prints, extensive beer taps, cosy booths, small wooden round tables, 2 projectors and retractable projector screens, , plants and chalk board. Indoor Capacity - 75 seated inside / 150 standing