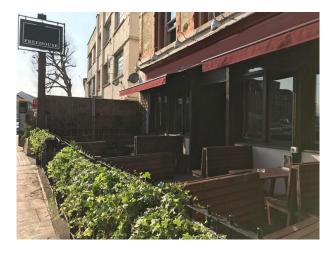

ld fashioned boxing photos, guilt framed mirrors, vintage Guinness prints and more

# LON4404

### **Traditional East End Pub Film Location**

Traditional film-friendly pub with mirror balls, old fashioned boxing photos, guilt framed mirrors, vintage Guinness prints and more



Location: East London, London, United Kingdom Within the M25: Yes Categories: Bars | Pubs | Clubs | Night Clubs

**Features:** 

### Interior

Traditional East End pub, complete with mirror balls, old fashioned boxing photos, guilt framed mirrors, vintage Guinness prints, extensive beer taps, cosy booths, small wooden round tables, 2 projectors and retractable projector screens, , plants and chalk board. Indoor Capacity - 75 seated inside / 150 standing

#### Exterior

beer terrace with awnings