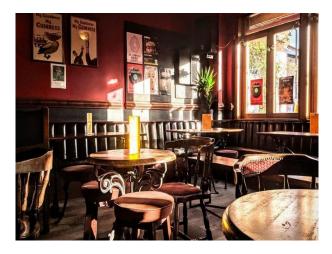

### Interior

Traditional East End pub, complete with mirror balls, old fashioned boxing photos, guilt framed mirrors, vintage Guinness prints, extensive beer taps, cosy booths, small wooden round tables, 2 projectors and retractable projector screens, , plants and chalk board. Indoor Capacity - 75 seated inside / 150 standing