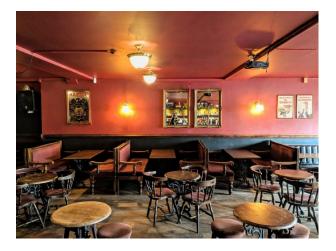

### Interior

Traditional East End pub, complete with mirror balls, old fashioned boxing photos, guilt framed mirrors, vintage Guinness prints, extensive beer taps, cosy booths, small wooden round tables, 2 projectors and retractable projector screens, , plants and chalk board. Indoor Capacity - 75 seated inside / 150 standing