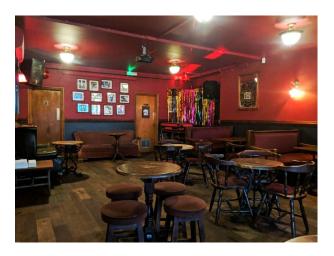

### Interior

Traditional East End pub, complete with mirror balls, old fashioned boxing photos, guilt framed mirrors, vintage Guinness prints, extensive beer taps, cosy booths, small wooden round tables, 2 projectors and retractable projector screens, , plants and chalk board. Indoor Capacity - 75 seated inside / 150 standing