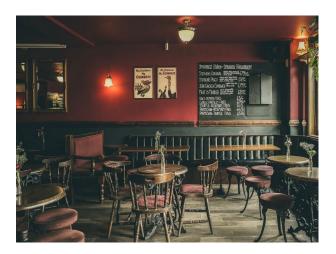

### Interior

Traditional East End pub, complete with mirror balls, old fashioned boxing photos, guilt framed mirrors, vintage Guinness prints, extensive beer taps, cosy booths, small wooden round tables, 2 projectors and retractable projector screens, , plants and chalk board. Indoor Capacity - 75 seated inside / 150 standing