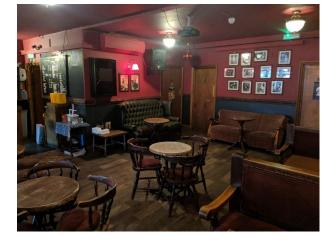

### Interior

Traditional East End pub, complete with mirror balls, old fashioned boxing photos, guilt framed mirrors, vintage Guinness prints, extensive beer taps, cosy booths, small wooden round tables, 2 projectors and retractable projector screens, , plants and chalk board. Indoor Capacity - 75 seated inside / 150 standing