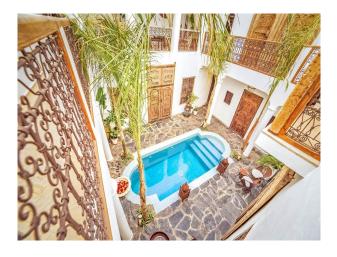

## **MOR5055 Traditional Moroccan Riad For Filming**

An authentic Moroccan riad, spread out over 3 floors, offering a patio with pool, a traditional hammam, a terrace with solarium and lounge areas, a covered terrace and 7 spacious bedrooms and 6 bathrooms.

## **Traditional Moroccan Riad For Filming**

An authentic Moroccan riad, spread out over 3 floors, offering a patio with pool, a traditional hammam, a terrace with solarium and lounge areas, a covered terrace and 7 spacious bedrooms and 6 bathrooms.