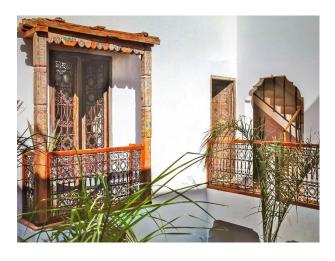

## **MOR5055 Traditional Moroccan Riad For Filming**

An authentic Moroccan riad, spread out over 3 floors, offering a patio with pool, a traditional hammam, a terrace with solarium and lounge areas, a covered terrace and 7 spacious bedrooms and 6 bathrooms.

## **Traditional Moroccan Riad For Filming**

An authentic Moroccan riad, spread out over 3 floors, offering a patio with pool, a traditional hammam, a terrace with solarium and lounge areas, a covered terrace and 7 spacious bedrooms and 6 bathrooms.