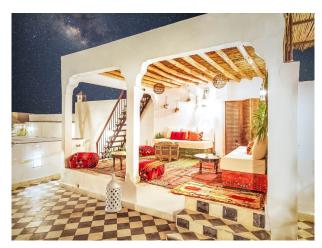

## **MOR5055 Traditional Moroccan Riad For Filming**

An authentic Moroccan riad, spread out over 3 floors, offering a patio with pool, a traditional hammam, a terrace with solarium and lounge areas, a covered terrace and 7 spacious bedrooms and 6 bathrooms.

## **Traditional Moroccan Riad For Filming**

An authentic Moroccan riad, spread out over 3 floors, offering a patio with pool, a traditional hammam, a terrace with solarium and lounge areas, a covered terrace and 7 spacious bedrooms and 6 bathrooms.