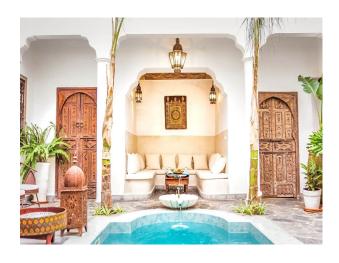

## **MOR5055 Traditional Moroccan Riad For Filming**

An authentic Moroccan riad, spread out over 3 floors, offering a patio with pool, a traditional hammam, a terrace with solarium and lounge areas, a covered terrace and 7 spacious bedrooms and 6 bathrooms.

## **Traditional Moroccan Riad For Filming**

An authentic Moroccan riad, spread out over 3 floors, offering a patio with pool, a traditional hammam, a terrace with solarium and lounge areas, a covered terrace and 7 spacious bedrooms and 6 bathrooms.