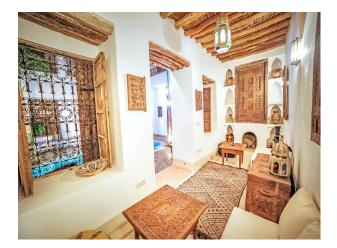

## **MOR5055 Traditional Moroccan Riad For Filming**

An authentic Moroccan riad, spread out over 3 floors, offering a patio with pool, a traditional hammam, a terrace with solarium and lounge areas, a covered terrace and 7 spacious bedrooms and 6 bathrooms.

## **Traditional Moroccan Riad For Filming**

An authentic Moroccan riad, spread out over 3 floors, offering a patio with pool, a traditional hammam, a terrace with solarium and lounge areas, a covered terrace and 7 spacious bedrooms and 6 bathrooms.