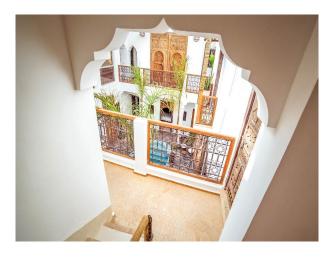

## **MOR5055 Traditional Moroccan Riad For Filming**

An authentic Moroccan riad, spread out over 3 floors, offering a patio with pool, a traditional hammam, a terrace with solarium and lounge areas, a covered terrace and 7 spacious bedrooms and 6 bathrooms.

## **Traditional Moroccan Riad For Filming**

An authentic Moroccan riad, spread out over 3 floors, offering a patio with pool, a traditional hammam, a terrace with solarium and lounge areas, a covered terrace and 7 spacious bedrooms and 6 bathrooms.