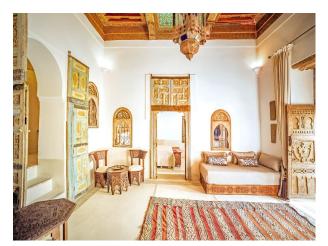

## **MOR5055 Traditional Moroccan Riad For Filming**

An authentic Moroccan riad, spread out over 3 floors, offering a patio with pool, a traditional hammam, a terrace with solarium and lounge areas, a covered terrace and 7 spacious bedrooms and 6 bathrooms.

## **Traditional Moroccan Riad For Filming**

An authentic Moroccan riad, spread out over 3 floors, offering a patio with pool, a traditional hammam, a terrace with solarium and lounge areas, a covered terrace and 7 spacious bedrooms and 6 bathrooms.