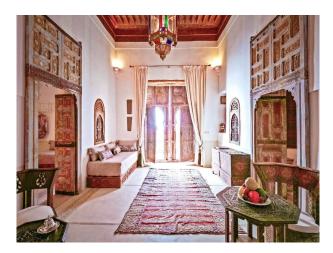

## **MOR5055 Traditional Moroccan Riad For Filming**

An authentic Moroccan riad, spread out over 3 floors, offering a patio with pool, a traditional hammam, a terrace with solarium and lounge areas, a covered terrace and 7 spacious bedrooms and 6 bathrooms.

## **Traditional Moroccan Riad For Filming**

An authentic Moroccan riad, spread out over 3 floors, offering a patio with pool, a traditional hammam, a terrace with solarium and lounge areas, a covered terrace and 7 spacious bedrooms and 6 bathrooms.