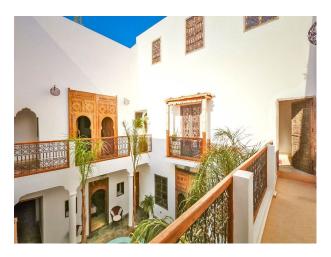

## **MOR5055 Traditional Moroccan Riad For Filming**

An authentic Moroccan riad, spread out over 3 floors, offering a patio with pool, a traditional hammam, a terrace with solarium and lounge areas, a covered terrace and 7 spacious bedrooms and 6 bathrooms.

## **Traditional Moroccan Riad For Filming**

An authentic Moroccan riad, spread out over 3 floors, offering a patio with pool, a traditional hammam, a terrace with solarium and lounge areas, a covered terrace and 7 spacious bedrooms and 6 bathrooms.