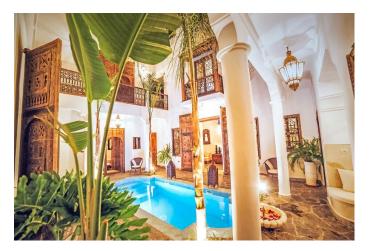

## **MOR5055 Traditional Moroccan Riad For Filming**

An authentic Moroccan riad, spread out over 3 floors, offering a patio with pool, a traditional hammam, a terrace with solarium and lounge areas, a covered terrace and 7 spacious bedrooms and 6 bathrooms.

## **Traditional Moroccan Riad For Filming**

An authentic Moroccan riad, spread out over 3 floors, offering a patio with pool, a traditional hammam, a terrace with solarium and lounge areas, a covered terrace and 7 spacious bedrooms and 6 bathrooms.