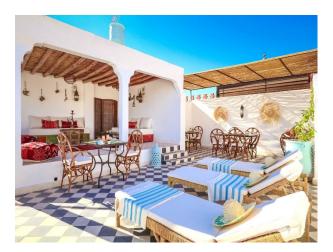

## **MOR5055 Traditional Moroccan Riad For Filming**

An authentic Moroccan riad, spread out over 3 floors, offering a patio with pool, a traditional hammam, a terrace with solarium and lounge areas, a covered terrace and 7 spacious bedrooms and 6 bathrooms.

## **Traditional Moroccan Riad For Filming**

An authentic Moroccan riad, spread out over 3 floors, offering a patio with pool, a traditional hammam, a terrace with solarium and lounge areas, a covered terrace and 7 spacious bedrooms and 6 bathrooms.