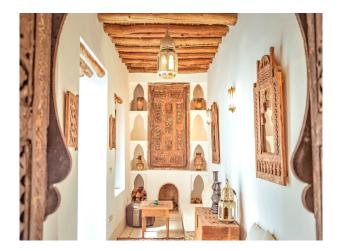

## **MOR5055 Traditional Moroccan Riad For Filming**

An authentic Moroccan riad, spread out over 3 floors, offering a patio with pool, a traditional hammam, a terrace with solarium and lounge areas, a covered terrace and 7 spacious bedrooms and 6 bathrooms.

## **Traditional Moroccan Riad For Filming**

An authentic Moroccan riad, spread out over 3 floors, offering a patio with pool, a traditional hammam, a terrace with solarium and lounge areas, a covered terrace and 7 spacious bedrooms and 6 bathrooms.