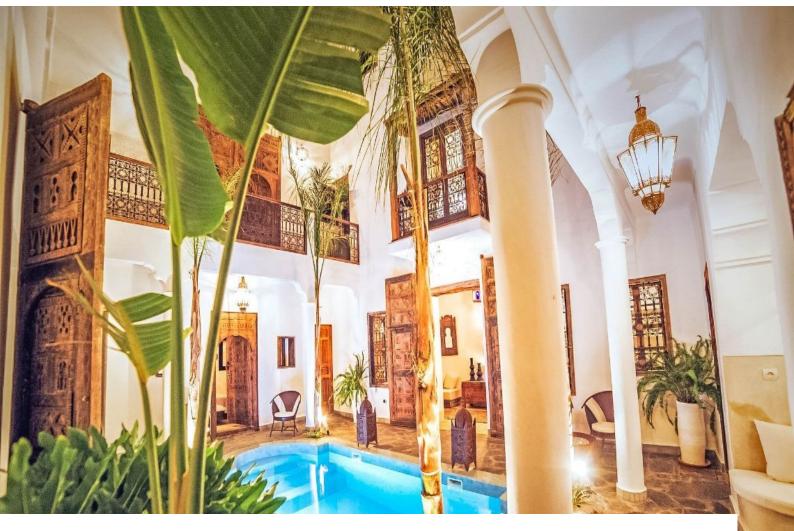

## **MOR5055 Traditional Moroccan Riad For Filming**

An authentic Moroccan riad, spread out over 3 floors, offering a patio with pool, a traditional hammam, a terrace with solarium and lounge areas, a covered terrace and 7 spacious bedrooms and 6 bathrooms.

## **Traditional Moroccan Riad For Filming**

An authentic Moroccan riad, spread out over 3 floors, offering a patio with pool, a traditional hammam, a terrace with solarium and lounge areas, a covered terrace and 7 spacious bedrooms and 6 bathrooms.