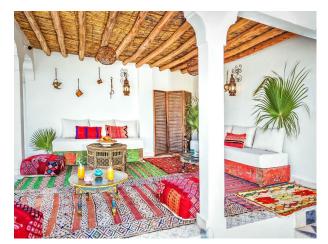

## **MOR5055 Traditional Moroccan Riad For Filming**

An authentic Moroccan riad, spread out over 3 floors, offering a patio with pool, a traditional hammam, a terrace with solarium and lounge areas, a covered terrace and 7 spacious bedrooms and 6 bathrooms.

## **Traditional Moroccan Riad For Filming**

An authentic Moroccan riad, spread out over 3 floors, offering a patio with pool, a traditional hammam, a terrace with solarium and lounge areas, a covered terrace and 7 spacious bedrooms and 6 bathrooms.