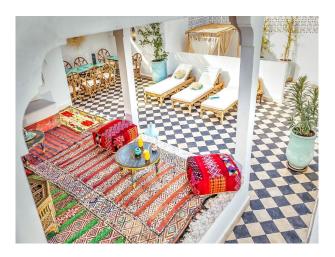

## **MOR5055 Traditional Moroccan Riad For Filming**

An authentic Moroccan riad, spread out over 3 floors, offering a patio with pool, a traditional hammam, a terrace with solarium and lounge areas, a covered terrace and 7 spacious bedrooms and 6 bathrooms.

## **Traditional Moroccan Riad For Filming**

An authentic Moroccan riad, spread out over 3 floors, offering a patio with pool, a traditional hammam, a terrace with solarium and lounge areas, a covered terrace and 7 spacious bedrooms and 6 bathrooms.