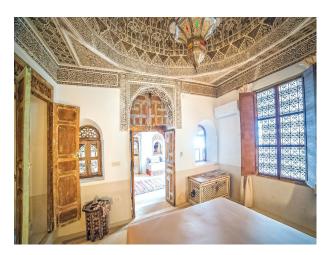

## **MOR5055 Traditional Moroccan Riad For Filming**

An authentic Moroccan riad, spread out over 3 floors, offering a patio with pool, a traditional hammam, a terrace with solarium and lounge areas, a covered terrace and 7 spacious bedrooms and 6 bathrooms.

## **Traditional Moroccan Riad For Filming**

An authentic Moroccan riad, spread out over 3 floors, offering a patio with pool, a traditional hammam, a terrace with solarium and lounge areas, a covered terrace and 7 spacious bedrooms and 6 bathrooms.