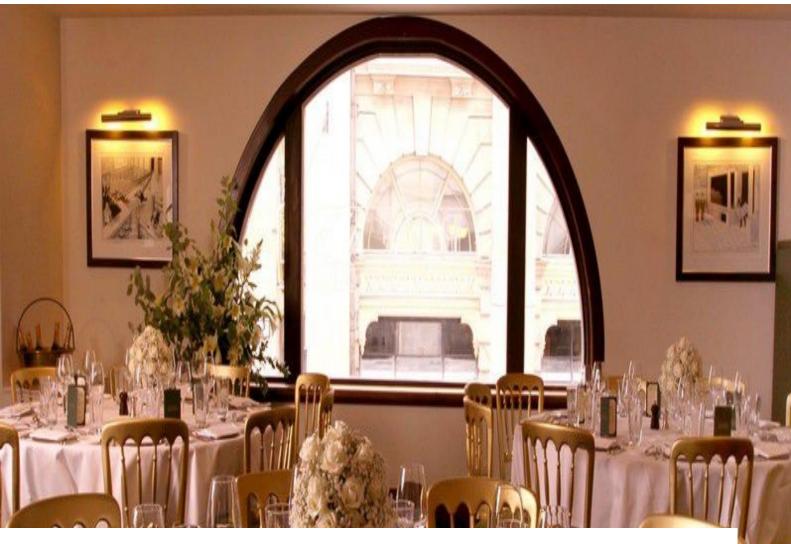

## **LON1201 Traditional Restaurant**

Traditional restaurant available for filming and photo shoots.

### **Traditional Restaurant**

Traditional restaurant available for filming and photo shoots.

Location: Central London, London, United Kingdom

Within the M25: Yes

Categories: Bars | Pubs | Clubs | Night Clubs | Restaurants | High End Traditional

#### Interior

- -booths with blue seats
- -arched windows
- -table and chairs