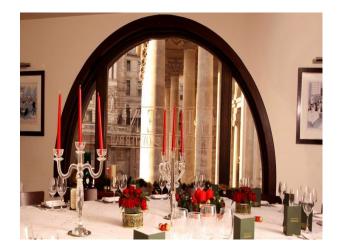

## **LON1201 Traditional Restaurant**

Traditional restaurant available for filming and photo shoots.

### **Traditional Restaurant**

Traditional restaurant available for filming and photo shoots.

Location: Central London, London, United Kingdom

Within the M25: Yes

Categories: Bars | Pubs | Clubs | Night Clubs | Restaurants | High End Traditional

#### Interior

- -booths with blue seats
- -arched windows
- -table and chairs