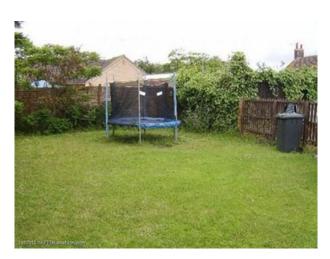

#### Interior

Traditional Suffolk Pub/Restaurant now available for film makers. The property is set in a picturesque seaside village with the beach just a stones through away. This really is a hidden gem of the east coast and one you truly must discover. The Pub has been a central part of the local village Community for over 150 years and today still retains both it's charm and loyal customer base. Features\* family bar with pool table and darts area\* main bar\* 30 seated restaurant\* large car par \* grassed play area with swings, slide, and 2 trampolines