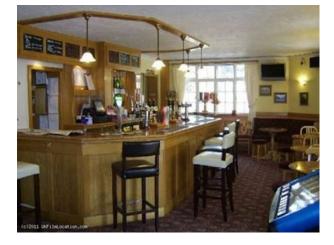

#### Interior

Traditional Suffolk Pub/Restaurant now available for film makers. The property is set in a picturesque seaside village with the beach just a stones through away. This really is a hidden gem of the east coast and one you truly must discover. The Pub has been a central part of the local village Community for over 150 years and today still retains both it's charm and loyal customer base. Features\* family bar with pool table and darts area\* main bar\* 30 seated restaurant\* large car par \* grassed play area with swings, slide, and 2 trampolines