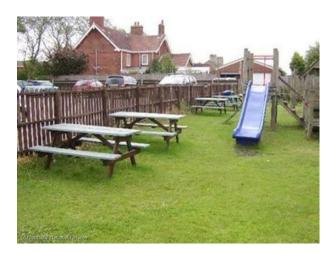

#### Interior

Traditional Suffolk Pub/Restaurant now available for film makers. The property is set in a picturesque seaside village with the beach just a stones through away. This really is a hidden gem of the east coast and one you truly must discover. The Pub has been a central part of the local village Community for over 150 years and today still retains both it's charm and loyal customer base. Features\* family bar with pool table and darts area\* main bar\* 30 seated restaurant\* large car par \* grassed play area with swings, slide, and 2 trampolines