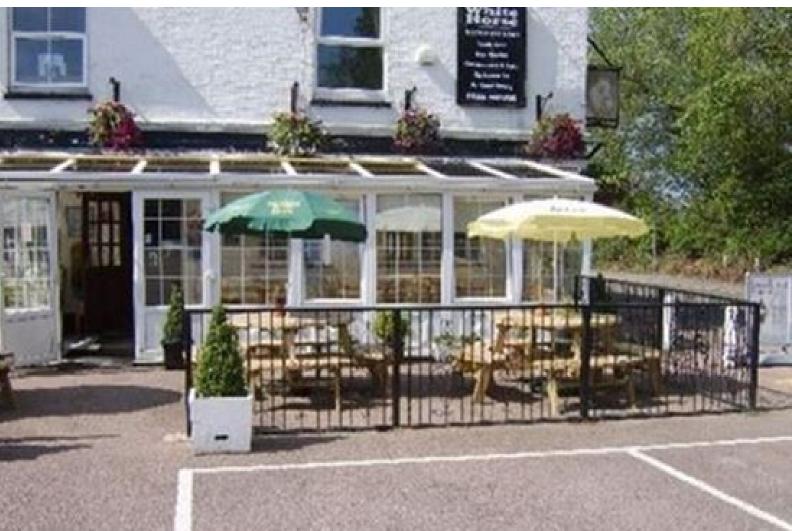

## EA1007 Traditional Suffolk Pub Restaurant Film Location

Seated area of traditional Suffolk pub restaurant available for filming and photo shoots.

# Traditional Suffolk Pub Restaurant Film Location

Seated area of traditional Suffolk pub restaurant available for filming and photo shoots.

Location: Suffolk, United Kingdom Within the M25: No Categories: Bars | Pubs | Clubs | Night Clubs

#### Interior

Traditional Suffolk Pub/Restaurant now available for film makers. The property is set in a picturesque seaside village with the beach just a stones through away. This really is a hidden gem of the east coast and one you truly must discover. The Pub has been a central part of the local village Community for over 150 years and today still retains both it's charm and loyal customer base. Features\* family bar with pool table and darts area\* main bar\* 30 seated restaurant\* large car par \* grassed play area with swings, slide, and 2 trampolines