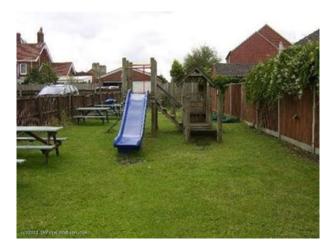

#### Interior

Traditional Suffolk Pub/Restaurant now available for film makers. The property is set in a picturesque seaside village with the beach just a stones through away. This really is a hidden gem of the east coast and one you truly must discover. The Pub has been a central part of the local village Community for over 150 years and today still retains both it's charm and loyal customer base. Features\* family bar with pool table and darts area\* main bar\* 30 seated restaurant\* large car par \* grassed play area with swings, slide, and 2 trampolines