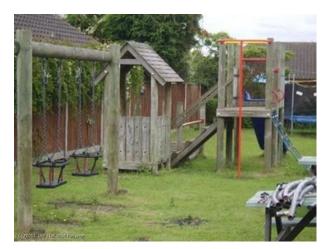

#### Interior

Traditional Suffolk Pub/Restaurant now available for film makers. The property is set in a picturesque seaside village with the beach just a stones through away. This really is a hidden gem of the east coast and one you truly must discover. The Pub has been a central part of the local village Community for over 150 years and today still retains both it's charm and loyal customer base. Features\* family bar with pool table and darts area\* main bar\* 30 seated restaurant\* large car par \* grassed play area with swings, slide, and 2 trampolines