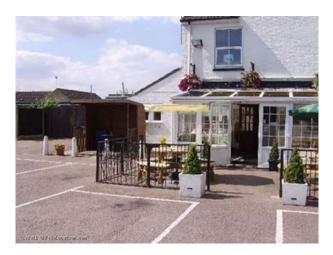

## EA1007 Traditional Suffolk Pub Restaurant Film Location

Seated area of traditional Suffolk pub restaurant available for filming and photo shoots.

# Traditional Suffolk Pub Restaurant Film Location

Seated area of traditional Suffolk pub restaurant available for filming and photo shoots.

Location: Suffolk, United Kingdom Within the M25: No Categories: Bars | Pubs | Clubs | Night Clubs

#### Interior

Traditional Suffolk Pub/Restaurant now available for film makers. The property is set in a picturesque seaside village with the beach just a stones through away. This really is a hidden gem of the east coast and one you truly must discover. The Pub has been a central part of the local village Community for over 150 years and today still retains both it's charm and loyal customer base. Features\* family bar with pool table and darts area\* main bar\* 30 seated restaurant\* large car par \* grassed play area with swings, slide, and 2 trampolines