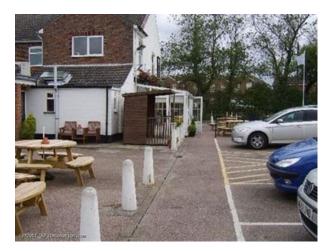

#### Interior

Traditional Suffolk Pub/Restaurant now available for film makers. The property is set in a picturesque seaside village with the beach just a stones through away. This really is a hidden gem of the east coast and one you truly must discover. The Pub has been a central part of the local village Community for over 150 years and today still retains both it's charm and loyal customer base. Features\* family bar with pool table and darts area\* main bar\* 30 seated restaurant\* large car par \* grassed play area with swings, slide, and 2 trampolines