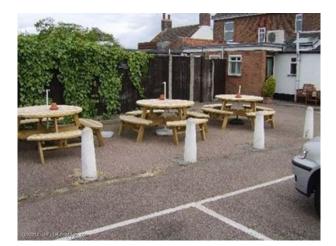

## EA1007 Traditional Suffolk Pub Restaurant Film Location

Seated area of traditional Suffolk pub restaurant available for filming and photo shoots.

# Traditional Suffolk Pub Restaurant Film Location

Seated area of traditional Suffolk pub restaurant available for filming and photo shoots.

Location: Suffolk, United Kingdom Within the M25: No Categories: Bars | Pubs | Clubs | Night Clubs

#### Interior

Traditional Suffolk Pub/Restaurant now available for film makers. The property is set in a picturesque seaside village with the beach just a stones through away. This really is a hidden gem of the east coast and one you truly must discover. The Pub has been a central part of the local village Community for over 150 years and today still retains both it's charm and loyal customer base. Features\* family bar with pool table and darts area\* main bar\* 30 seated restaurant\* large car par \* grassed play area with swings, slide, and 2 trampolines