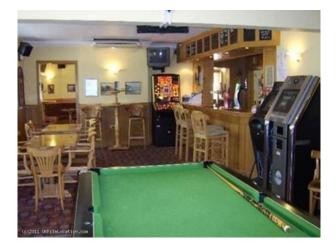

#### Interior

Traditional Suffolk Pub/Restaurant now available for film makers. The property is set in a picturesque seaside village with the beach just a stones through away. This really is a hidden gem of the east coast and one you truly must discover. The Pub has been a central part of the local village Community for over 150 years and today still retains both it's charm and loyal customer base. Features\* family bar with pool table and darts area\* main bar\* 30 seated restaurant\* large car par \* grassed play area with swings, slide, and 2 trampolines