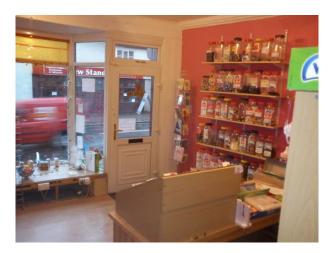

# WM1109 Traditional Sweet Shop for Filming

Old fashioned sweet shop selling loose sweets from large plastic bottles. This is a small shop with a counter, drinks refridgerator and lots of sweets.

# **Traditional Sweet Shop for Filming**

Old fashioned sweet shop selling loose sweets from large plastic bottles. This is a small shop with a counter, drinks refridgerator and lots of sweets.

Location: Birmingham, United Kingdom Within the M25: No Categories: Shops | Shopping Centres | Garden Centres

### Interior

Property Features Include:

- Small sweet shop
- Large shop window
- Red and yellow walls
- Shop counter
- Fully equipped sweet shop with sweets, chillers etc.
- Large parking area available