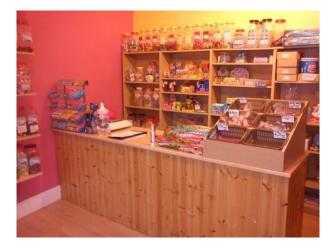

# WM1109 Traditional Sweet Shop for Filming

Old fashioned sweet shop selling loose sweets from large plastic bottles. This is a small shop with a counter, drinks refridgerator and lots of sweets.

# **Traditional Sweet Shop for Filming**

Old fashioned sweet shop selling loose sweets from large plastic bottles. This is a small shop with a counter, drinks refridgerator and lots of sweets.

Location: Birmingham, United Kingdom Within the M25: No Categories: Shops | Shopping Centres | Garden Centres

### Interior

Property Features Include:

- Small sweet shop
- Large shop window
- Red and yellow walls
- Shop counter
- Fully equipped sweet shop with sweets, chillers etc.
- Large parking area available