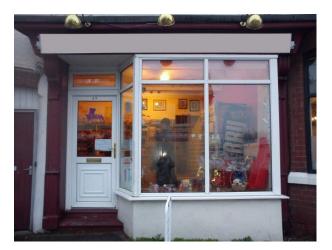

# WM1109 Traditional Sweet Shop for Filming

Old fashioned sweet shop selling loose sweets from large plastic bottles. This is a small shop with a counter, drinks refridgerator and lots of sweets.

# **Traditional Sweet Shop for Filming**

Old fashioned sweet shop selling loose sweets from large plastic bottles. This is a small shop with a counter, drinks refridgerator and lots of sweets.

Location: Birmingham, United Kingdom Within the M25: No Categories: Shops | Shopping Centres | Garden Centres

### Interior

Property Features Include:

- Small sweet shop
- Large shop window
- Red and yellow walls
- Shop counter
- Fully equipped sweet shop with sweets, chillers etc.
- Large parking area available