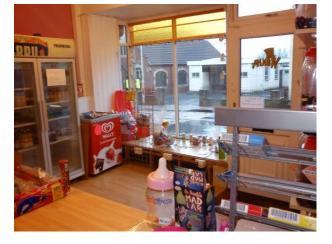

# WM1109 Traditional Sweet Shop for Filming

Old fashioned sweet shop selling loose sweets from large plastic bottles. This is a small shop with a counter, drinks refridgerator and lots of sweets.

# **Traditional Sweet Shop for Filming**

Old fashioned sweet shop selling loose sweets from large plastic bottles. This is a small shop with a counter, drinks refridgerator and lots of sweets.

Location: Birmingham, United Kingdom Within the M25: No Categories: Shops | Shopping Centres | Garden Centres

### Interior

Property Features Include:

- Small sweet shop
- Large shop window
- Red and yellow walls
- Shop counter
- Fully equipped sweet shop with sweets, chillers etc.
- Large parking area available