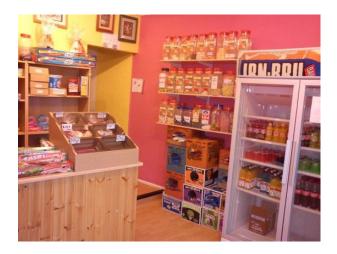

# WM1109 Traditional Sweet Shop for Filming

Old fashioned sweet shop selling loose sweets from large plastic bottles. This is a small shop with a counter, drinks refridgerator and lots of sweets.

# **Traditional Sweet Shop for Filming**

Old fashioned sweet shop selling loose sweets from large plastic bottles. This is a small shop with a counter, drinks refridgerator and lots of sweets.

Location: Birmingham, United Kingdom Within the M25: No Categories: Shops | Shopping Centres | Garden Centres

### Interior

Property Features Include:

- Small sweet shop
- Large shop window
- Red and yellow walls
- Shop counter
- Fully equipped sweet shop with sweets, chillers etc.
- Large parking area available