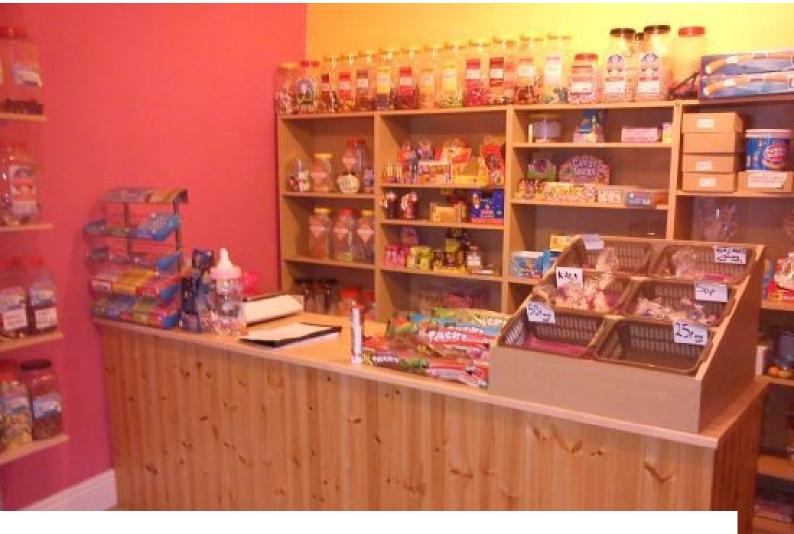

# WM1109 Traditional Sweet Shop for Filming

Old fashioned sweet shop selling loose sweets from large plastic bottles. This is a small shop with a counter, drinks refridgerator and lots of sweets.

# **Traditional Sweet Shop for Filming**

Old fashioned sweet shop selling loose sweets from large plastic bottles. This is a small shop with a counter, drinks refridgerator and lots of sweets.

Location: Birmingham, United Kingdom Within the M25: No Categories: Shops | Shopping Centres | Garden Centres

### Interior

Property Features Include:

- Small sweet shop
- Large shop window
- Red and yellow walls
- Shop counter
- Fully equipped sweet shop with sweets, chillers etc.
- Large parking area available