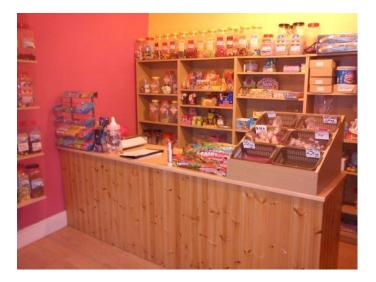

# WM1109 Traditional Sweet Shop for Filming

Old fashioned sweet shop selling loose sweets from large plastic bottles. This is a small shop with a counter, drinks refridgerator and lots of sweets.

# **Traditional Sweet Shop for Filming**

Old fashioned sweet shop selling loose sweets from large plastic bottles. This is a small shop with a counter, drinks refridgerator and lots of sweets.

Location: Birmingham, United Kingdom Within the M25: No Categories: Shops | Shopping Centres | Garden Centres

### Interior

Property Features Include:

- Small sweet shop
- Large shop window
- Red and yellow walls
- Shop counter
- Fully equipped sweet shop with sweets, chillers etc.
- Large parking area available