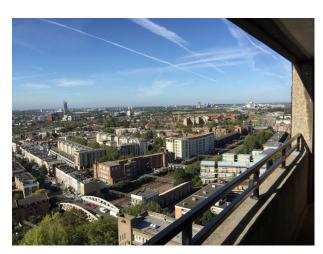

The apartment is on the end of the building and has incredible 3 dimensional views over London:- Swiss cottage, The wheel and Notting Hill area, and because of all the glass around the corner of the Tower, the flat is flooded with natural light.

#### **Exterior**

Balcony on the 22nd floor with great views all over London.