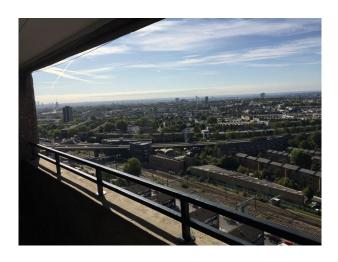

The apartment is on the end of the building and has incredible 3 dimensional views over London:- Swiss cottage, The wheel and Notting Hill area, and because of all the glass around the corner of the Tower, the flat is flooded with natural light.

#### **Exterior**

Balcony on the 22nd floor with great views all over London.