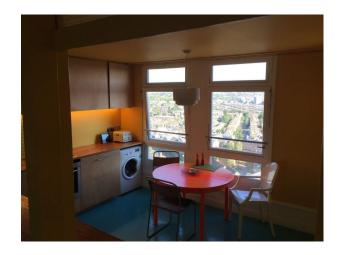

### **Features:**

| Bathroom Types                                         | Bedroom Types                          | Exterior Features                                | Facilities                                                                              |
|--------------------------------------------------------|----------------------------------------|--------------------------------------------------|-----------------------------------------------------------------------------------------|
| <ul><li>Cloakroom/WC</li><li>Family Bathroom</li></ul> | • Double Bedroom                       | • Balcony                                        | <ul><li>Domestic Power</li><li>Green Room</li><li>Mains Water</li><li>Toilets</li></ul> |
| Floors                                                 | Interior Features                      | Kitchen Facilities                               | Kitchen types                                                                           |
| • Painted Floors                                       | • Furnished                            | <ul><li> Eat In</li><li> Kitchen Diner</li></ul> | • Wooden Units                                                                          |
| Parking                                                | Rooms                                  | Views                                            | Walls & Windows                                                                         |
| Off Street Parking                                     | <ul><li>Lounge</li><li>Study</li></ul> | • City Scape View                                | <ul><li>Large Windows</li><li>Painted Walls</li></ul>                                   |