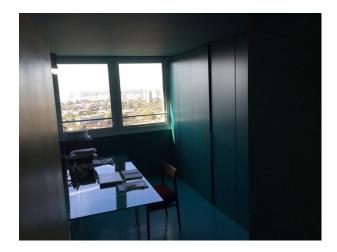

### **Features:**

| Bathroom Types                                         | Bedroom Types                          | Exterior Features                                | Facilities                                                                              |
|--------------------------------------------------------|----------------------------------------|--------------------------------------------------|-----------------------------------------------------------------------------------------|
| <ul><li>Cloakroom/WC</li><li>Family Bathroom</li></ul> | • Double Bedroom                       | • Balcony                                        | <ul><li>Domestic Power</li><li>Green Room</li><li>Mains Water</li><li>Toilets</li></ul> |
| Floors                                                 | Interior Features                      | Kitchen Facilities                               | Kitchen types                                                                           |
| • Painted Floors                                       | • Furnished                            | <ul><li> Eat In</li><li> Kitchen Diner</li></ul> | • Wooden Units                                                                          |
| Parking                                                | Rooms                                  | Views                                            | Walls & Windows                                                                         |
| Off Street Parking                                     | <ul><li>Lounge</li><li>Study</li></ul> | • City Scape View                                | <ul><li>Large Windows</li><li>Painted Walls</li></ul>                                   |

The apartment is on the end of the building and has incredible 3 dimensional views over London:- Swiss cottage, The wheel and Notting Hill area, and because of all the glass around the corner of the Tower, the flat is flooded with natural light.