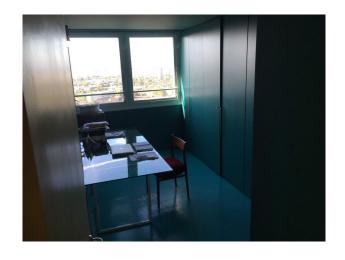

#### Interior

High rise apartment available for filming or photo shoots on an upper floor of Trellick Tower.

Trellick Tower is a perfect example of a 1960's brutalist Tower Block. Designed by Erno Goldfinger (of James Bond fame) the building has been given grade 2 listed status to protect its place on London's landscape. The Tower Block resides in Chelsea Kensington Borough and is privately managed.

The apartment is on the end of the building and has incredible 3 dimensional views over London:- Swiss cottage, The wheel and Notting Hill area, and because of all the glass around the corner of the Tower, the flat is flooded with natural light.

Living Room\* 12 by 20 with white ceiling and coloured painted walls\* old looking Danish furniture and a few vases - easy to change for your style.

Bedroom - 12' by 16

- '\* painted in a colour
- \* a double bed
- \* two vintage chairs