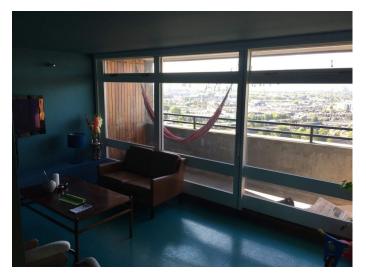

#### Interior

High rise apartment available for filming or photo shoots on an upper floor of Trellick Tower.

Trellick Tower is a perfect example of a 1960's brutalist Tower Block. Designed by Erno Goldfinger (of James Bond fame) the building has been given grade 2 listed status to protect its place on London's landscape. The Tower Block resides in Chelsea Kensington Borough and is privately managed.

The apartment is on the end of the building and has incredible 3 dimensional views over London:- Swiss cottage, The wheel and Notting Hill area, and because of all the glass around the corner of the Tower, the flat is flooded with natural light.

Living Room\* 12 by 20 with white ceiling and coloured painted walls\* old looking Danish furniture and a few vases - easy to change for your style.

Bedroom - 12' by 16

- '\* painted in a colour
- \* a double bed
- \* two vintage chairs