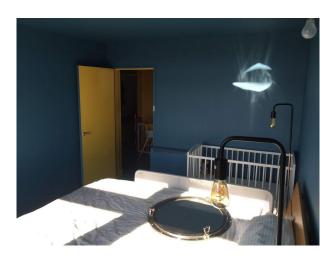

Living Room\* 12 by 20 with white ceiling and coloured painted walls\* old looking Danish furniture and a few vases - easy to change for your style.

Bedroom - 12' by 16

- '\* painted in a colour
- \* a double bed
- \* two vintage chairs