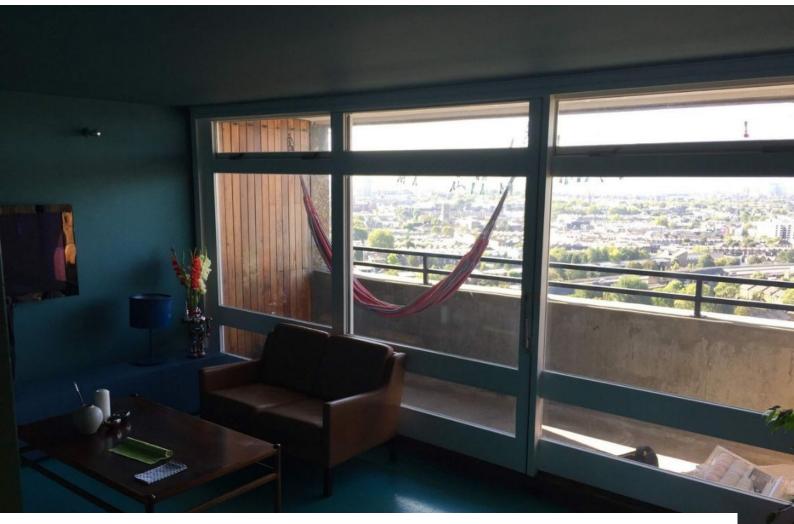

#### Interior

High rise apartment available for filming or photo shoots on an upper floor of Trellick Tower.

Trellick Tower is a perfect example of a 1960's brutalist Tower Block. Designed by Erno Goldfinger (of James Bond fame) the building has been given grade 2 listed status to protect its place on London's landscape. The Tower Block resides in Chelsea Kensington Borough and is privately managed.

The apartment is on the end of the building and has incredible 3 dimensional views over London:- Swiss cottage, The wheel and Notting Hill area, and because of all the glass around the corner of the Tower, the flat is flooded with natural light.

Living Room\* 12 by 20 with white ceiling and coloured painted walls\* old looking Danish furniture and a few vases - easy to change for your style.

Bedroom - 12' by 16

- '\* painted in a colour
- \* a double bed
- \* two vintage chairs