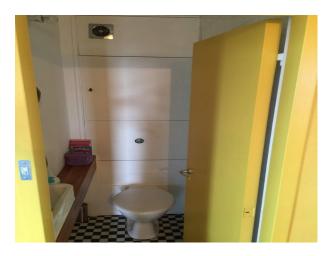

Bathroom - small with a bath tub.

There is not much furniture or possessions in the flat, so it's something of a blank canvas, and very easy for film makers to create their own ambience.