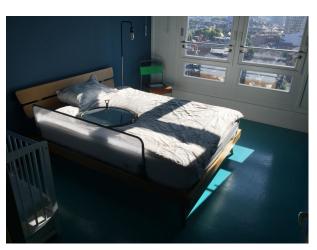

The apartment is on the end of the building and has incredible 3 dimensional views over London:- Swiss cottage, The wheel and Notting Hill area, and because of all the glass around the corner of the Tower, the flat is flooded with natural light.

Living Room\* 12 by 20 with white ceiling and coloured painted walls\* old looking Danish furniture and a few vases - easy to change for your style.

Bedroom - 12' by 16

- '\* painted in a colour
- \* a double bed
- \* two vintage chairs