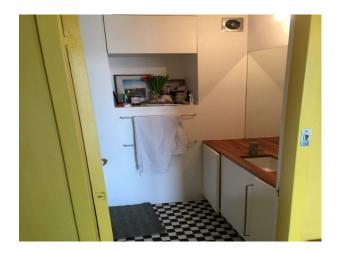

Bathroom - small with a bath tub.

There is not much furniture or possessions in the flat, so it's something of a blank canvas, and very easy for film makers to create their own ambience.