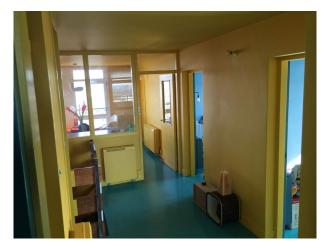

#### Interior

High rise apartment available for filming or photo shoots on an upper floor of Trellick Tower.

Trellick Tower is a perfect example of a 1960's brutalist Tower Block. Designed by Erno Goldfinger (of James Bond fame) the building has been given grade 2 listed status to protect its place on London's landscape. The Tower Block resides in Chelsea Kensington Borough and is privately managed.

### Previous Film Projects

- 1; Living room, bedroom and balcony were used for Tulisa "Sight of You" video
- 2. The landing was used for storage and lighting when Rude Boy Food was filmed in the kitchen.3. The balcony was used for the program Behind Closed Doors where interviews were filmed.
- 4. The apartment has also been used for time-lapse photography, and Paddington Bear film (where Paddington knocks on the door of a high rise apartment)