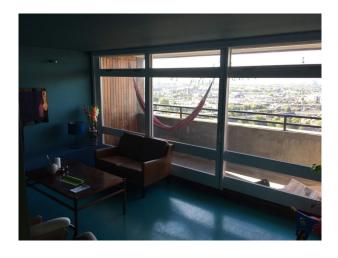

#### Interior

High rise apartment available for filming or photo shoots on an upper floor of Trellick Tower.

Trellick Tower is a perfect example of a 1960's brutalist Tower Block. Designed by Erno Goldfinger (of James Bond fame) the building has been given grade 2 listed status to protect its place on London's landscape. The Tower Block resides in Chelsea Kensington Borough and is privately managed.

The apartment is on the end of the building and has incredible 3 dimensional views over London:- Swiss cottage, The wheel and Notting Hill area, and because of all the glass around the corner of the Tower, the flat is flooded with natural light.

Living Room\* 12 by 20 with white ceiling and coloured painted walls\* old looking Danish furniture and a few vases - easy to change for your style.

Bedroom - 12' by 16

- '\* painted in a colour
- \* a double bed
- \* two vintage chairs