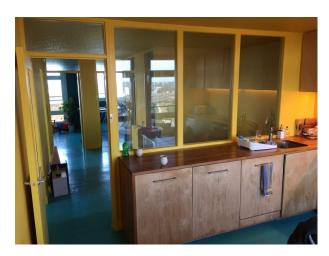

#### Interior

High rise apartment available for filming or photo shoots on an upper floor of Trellick Tower.

Trellick Tower is a perfect example of a 1960's brutalist Tower Block. Designed by Erno Goldfinger (of James Bond fame) the building has been given grade 2 listed status to protect its place on London's landscape. The Tower Block resides in Chelsea Kensington Borough and is privately managed.

### Previous Film Projects

- 1; Living room, bedroom and balcony were used for Tulisa "Sight of You" video
- 2. The landing was used for storage and lighting when Rude Boy Food was filmed in the kitchen.3. The balcony was used for the program Behind Closed Doors where interviews were filmed.
- 4. The apartment has also been used for time-lapse photography, and Paddington Bear film (where Paddington knocks on the door of a high rise apartment)