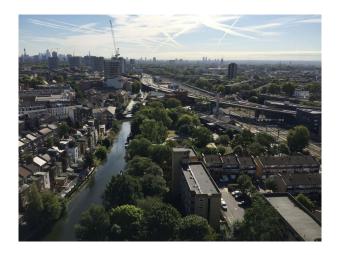

The apartment is on the end of the building and has incredible 3 dimensional views over London:- Swiss cottage, The wheel and Notting Hill area, and because of all the glass around the corner of the Tower, the flat is flooded with natural light.

#### **Exterior**

Balcony on the 22nd floor with great views all over London.