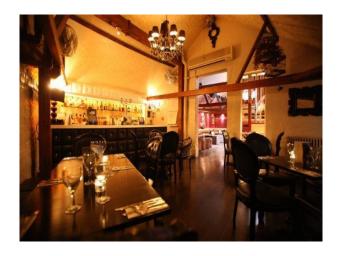

# **LON1539 Trendy London Bar**

Trendy London location is a converted barn with some original features available for filming and photo shoots.

### **Trendy London Bar**

Trendy London location is a converted barn with some original features available for filming and photo shoots.

Location: South West London, London, United Kingdom

Within the M25: Yes

#### Interior

This location has multiple rooms with different styles and is available for filming and photo shoots

- multiple rooms with a mix of styles
- Art deco with a modern twist
- Wooden beams
- Wooden floors
- Stunning chandelier