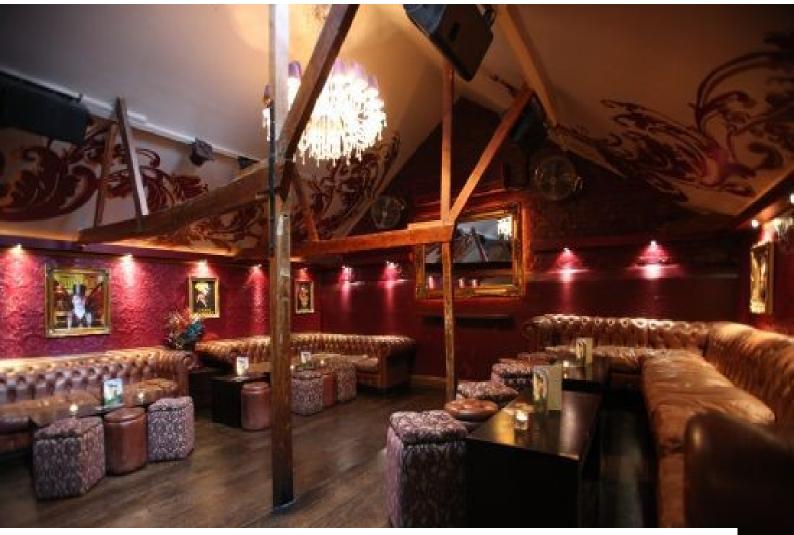

# **LON1539 Trendy London Bar**

Trendy London location is a converted barn with some original features available for filming and photo shoots.

### **Trendy London Bar**

Trendy London location is a converted barn with some original features available for filming and photo shoots.

Location: South West London, London, United Kingdom

Within the M25: Yes

#### Interior

This location has multiple rooms with different styles and is available for filming and photo shoots

- multiple rooms with a mix of styles
- Art deco with a modern twist
- Wooden beams
- Wooden floors
- Stunning chandelier