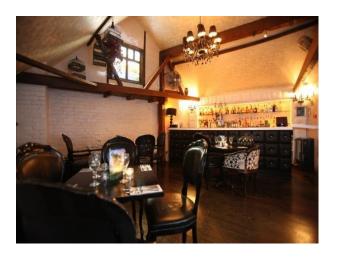

#### Interior

This location has multiple rooms with different styles and is available for filming and photo shoots

- multiple rooms with a mix of styles
- Art deco with a modern twist
- Wooden beams
- Wooden floors
- Stunning chandelier