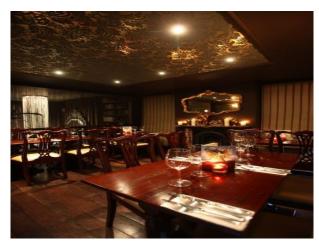

#### Interior

This location has multiple rooms with different styles and is available for filming and photo shoots

- multiple rooms with a mix of styles
- Art deco with a modern twist
- Wooden beams
- Wooden floors
- Stunning chandelier