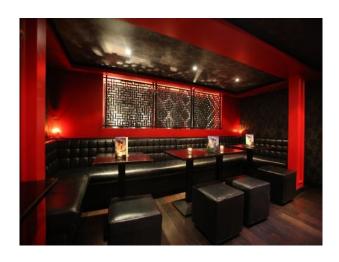

#### Interior

This location has multiple rooms with different styles and is available for filming and photo shoots

- multiple rooms with a mix of styles
- Art deco with a modern twist
- Wooden beams
- Wooden floors
- Stunning chandelier