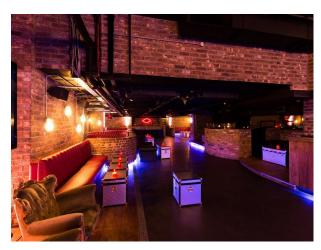

#### Interior

New york, Parissen style nightclub large space with the exposed brick walls painted white, concrete floor and metal roof trusses large space with exposed brick walls, red leather sofas in booths, wood floor, bar area and steel pipes running across the ceiling small ticket office with serving window VIP areas, two bars, stage and bakstage loading bay and alleyway