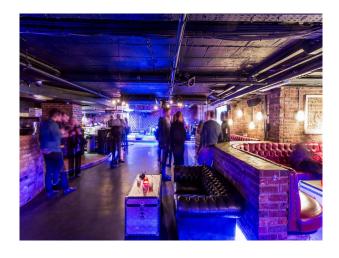

#### Interior

New york, Parissen style nightclub large space with the exposed brick walls painted white, concrete floor and metal roof trusses large space with exposed brick walls, red leather sofas in booths, wood floor, bar area and steel pipes running across the ceiling small ticket office with serving window VIP areas, two bars, stage and bakstage loading bay and alleyway