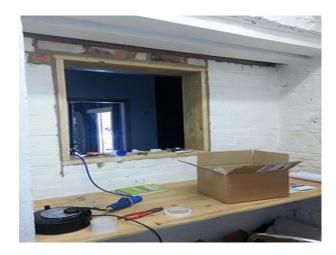

#### Interior

New york, Parissen style nightclub large space with the exposed brick walls painted white, concrete floor and metal roof trusses large space with exposed brick walls, red leather sofas in booths, wood floor, bar area and steel pipes running across the ceiling small ticket office with serving window VIP areas, two bars, stage and bakstage loading bay and alleyway