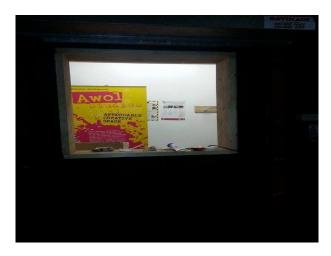

#### Interior

New york, Parissen style nightclub large space with the exposed brick walls painted white, concrete floor and metal roof trusses large space with exposed brick walls, red leather sofas in booths, wood floor, bar area and steel pipes running across the ceiling small ticket office with serving window VIP areas, two bars, stage and bakstage loading bay and alleyway