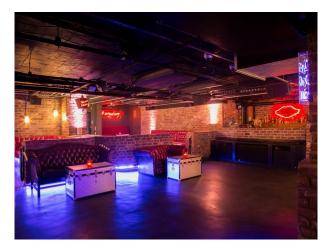

#### Interior

New york, Parissen style nightclub large space with the exposed brick walls painted white, concrete floor and metal roof trusses large space with exposed brick walls, red leather sofas in booths, wood floor, bar area and steel pipes running across the ceiling small ticket office with serving window VIP areas, two bars, stage and bakstage loading bay and alleyway