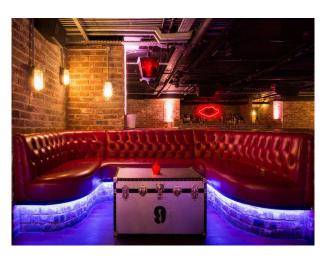

#### Interior

New york, Parissen style nightclub large space with the exposed brick walls painted white, concrete floor and metal roof trusses large space with exposed brick walls, red leather sofas in booths, wood floor, bar area and steel pipes running across the ceiling small ticket office with serving window VIP areas, two bars, stage and bakstage loading bay and alleyway