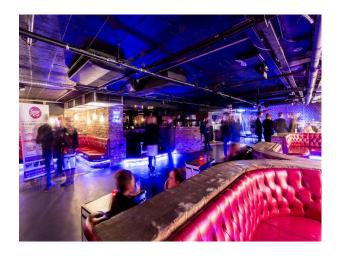

#### Interior

New york, Parissen style nightclub large space with the exposed brick walls painted white, concrete floor and metal roof trusses large space with exposed brick walls, red leather sofas in booths, wood floor, bar area and steel pipes running across the ceiling small ticket office with serving window VIP areas, two bars, stage and bakstage loading bay and alleyway