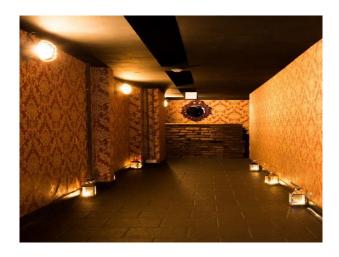

#### Interior

New york, Parissen style nightclub large space with the exposed brick walls painted white, concrete floor and metal roof trusses large space with exposed brick walls, red leather sofas in booths, wood floor, bar area and steel pipes running across the ceiling small ticket office with serving window VIP areas, two bars, stage and bakstage loading bay and alleyway