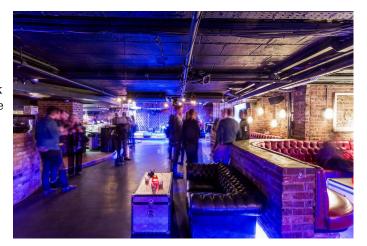

#### Interior

New york, Parissen style nightclub large space with the exposed brick walls painted white, concrete floor and metal roof trusses large space with exposed brick walls, red leather sofas in booths, wood floor, bar area and steel pipes running across the ceiling small ticket office with serving window VIP areas, two bars, stage and bakstage loading bay and alleyway