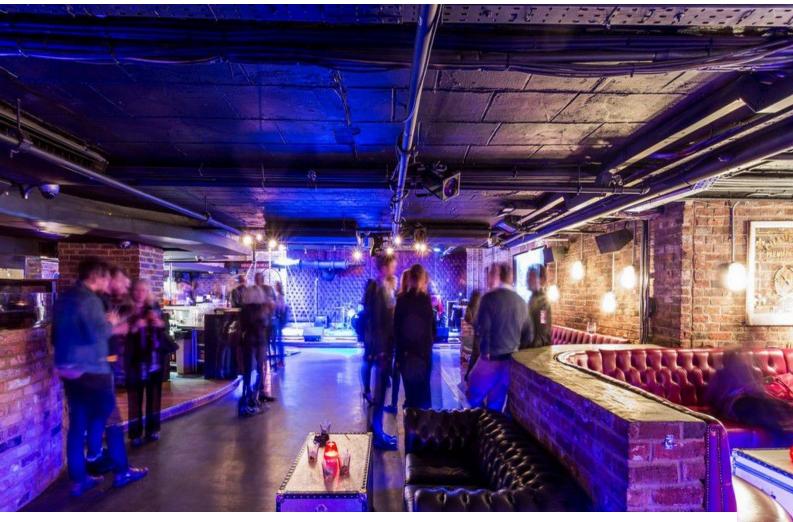

#### Interior

New york, Parissen style nightclub large space with the exposed brick walls painted white, concrete floor and metal roof trusses large space with exposed brick walls, red leather sofas in booths, wood floor, bar area and steel pipes running across the ceiling small ticket office with serving window VIP areas, two bars, stage and bakstage loading bay and alleyway