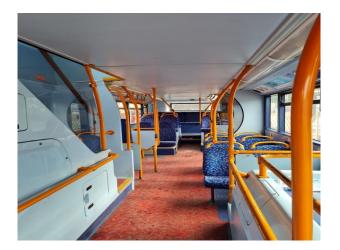

## Interior

Trident double decker bus, with red paintwork with cream stripe, now available to hire for film shoots and stills, driven or static, and in London and surrounding counties.