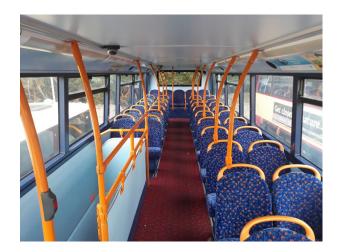

## Interior

Trident double decker bus, with red paintwork with cream stripe, now available to hire for film shoots and stills, driven or static, and in London and surrounding counties.