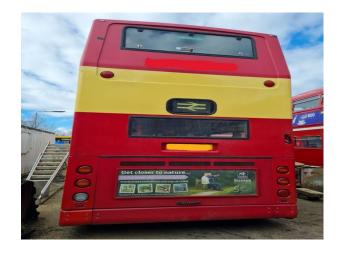

## SE3432 Trident Double Decker Bus For Filming

Trident double decker bus, with red paintwork with cream stripe, now available to hire for film shoots and stills, driven or static, and in London and surrounding counties.

## **Trident Double Decker Bus For Filming**

Trident double decker bus, with red paintwork with cream stripe, now available to hire for film shoots and stills, driven or static, and in London and surrounding counties.