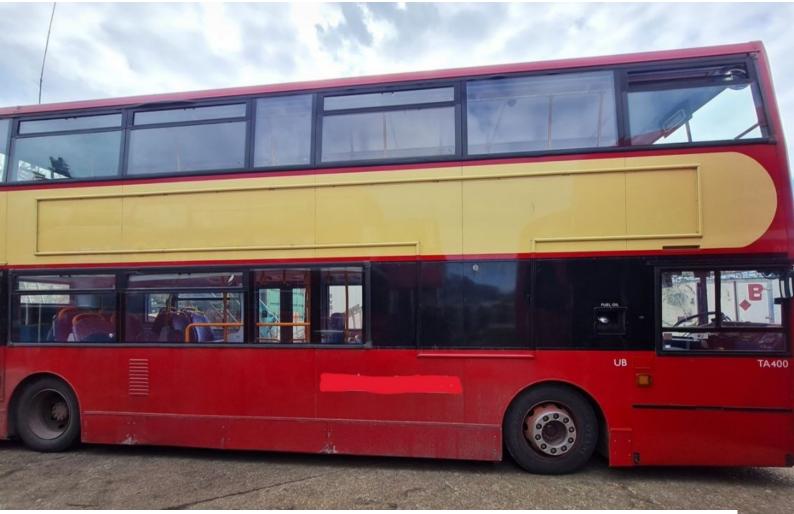

## SE3432 Trident Double Decker Bus For Filming

Trident double decker bus, with red paintwork with cream stripe, now available to hire for film shoots and stills, driven or static, and in London and surrounding counties.

## **Trident Double Decker Bus For Filming**

Trident double decker bus, with red paintwork with cream stripe, now available to hire for film shoots and stills, driven or static, and in London and surrounding counties.