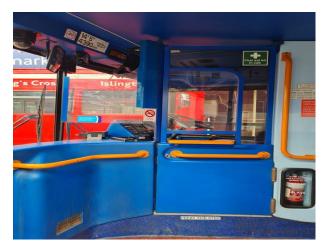

## Interior

Trident double decker bus, with red paintwork with cream stripe, now available to hire for film shoots and stills, driven or static, and in London and surrounding counties.