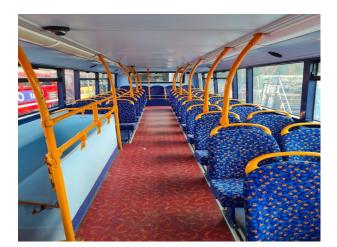

## Interior

Trident double decker bus, with red paintwork with cream stripe, now available to hire for film shoots and stills, driven or static, and in London and surrounding counties.