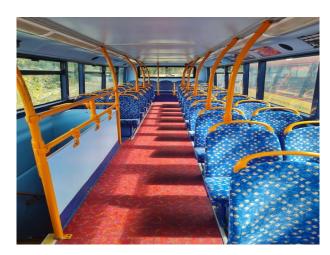

## Interior

Trident double decker bus, with red paintwork with cream stripe, now available to hire for film shoots and stills, driven or static, and in London and surrounding counties.