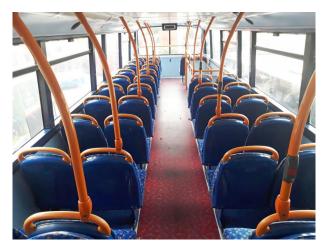

## Interior

Trident double decker bus, with red paintwork with cream stripe, now available to hire for film shoots and stills, driven or static, and in London and surrounding counties.