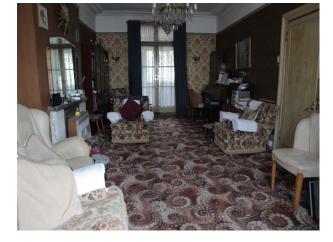

## Interior

A triple-fronted Victorian house with three Reception rooms; one with ornate guilt mirrors and reproduction Georgian fireplace. Six bedrooms, Oak-panelled kitchen and oak-panelled games room.