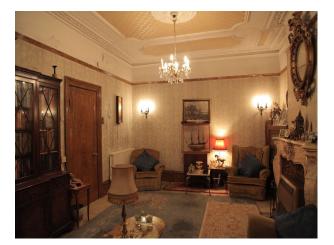

## Interior

A triple-fronted Victorian house with three Reception rooms; one with ornate guilt mirrors and reproduction Georgian fireplace. Six bedrooms, Oak-panelled kitchen and oak-panelled games room.