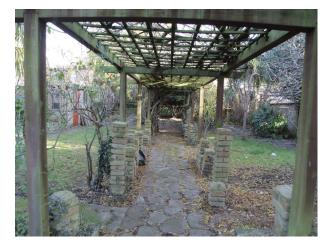

## Exterior

Exterior rear features extensively planted garden with forty foot pergola covered in Wisteria, three lawns, palm trees and Rhododendrons.