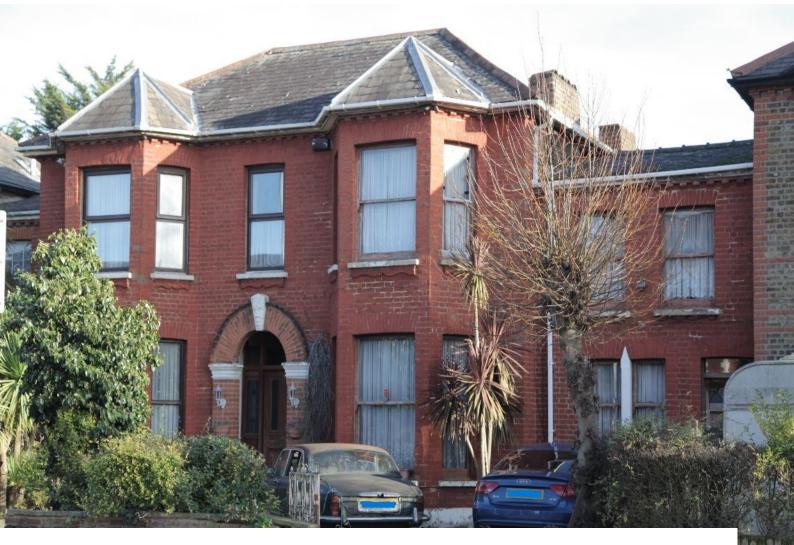

## Triple Fronted Victorian House In London For Filming

Victorian home with three reception rooms and extensively planted garden for filming and video shoots

Location: East London, London, United Kingdom Within the M25: Yes Categories: Period Houses | Semi-Detached Houses | Family Traditional

## Exterior

Exterior rear features extensively planted garden with forty foot pergola covered in Wisteria, three lawns, palm trees and Rhododendrons.