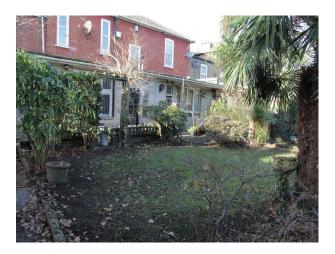

## Exterior

Exterior rear features extensively planted garden with forty foot pergola covered in Wisteria, three lawns, palm trees and Rhododendrons.