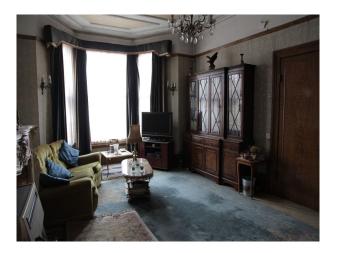

## Interior

A triple-fronted Victorian house with three Reception rooms; one with ornate guilt mirrors and reproduction Georgian fireplace. Six bedrooms, Oak-panelled kitchen and oak-panelled games room.