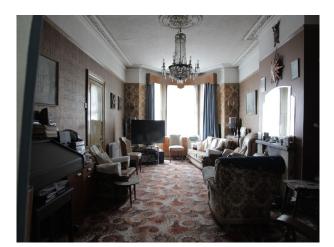

## Interior

A triple-fronted Victorian house with three Reception rooms; one with ornate guilt mirrors and reproduction Georgian fireplace. Six bedrooms, Oak-panelled kitchen and oak-panelled games room.