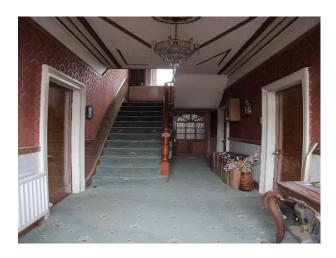

## Interior

A triple-fronted Victorian house with three Reception rooms; one with ornate guilt mirrors and reproduction Georgian fireplace. Six bedrooms, Oak-panelled kitchen and oak-panelled games room.