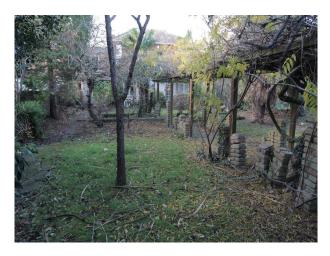

## Exterior

Exterior rear features extensively planted garden with forty foot pergola covered in Wisteria, three lawns, palm trees and Rhododendrons.