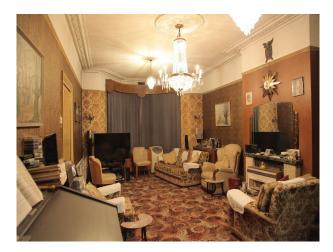

## Interior

A triple-fronted Victorian house with three Reception rooms; one with ornate guilt mirrors and reproduction Georgian fireplace. Six bedrooms, Oak-panelled kitchen and oak-panelled games room.