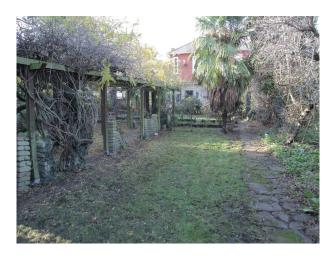

## Exterior

Exterior rear features extensively planted garden with forty foot pergola covered in Wisteria, three lawns, palm trees and Rhododendrons.