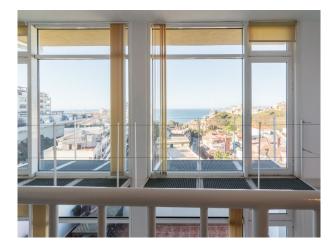

# SP2295 Triplex penthouse with views of mediterranean

Loft style apartment on three floors with panoramic windows overlooking the mediterranean. It has 3 bedrooms, 3 bathrooms and two large terraces. The mezzanine dining area overlooks the main living area.

# Triplex penthouse with views of mediterranean

Loft style apartment on three floors with panoramic windows overlooking the mediterranean. It has 3 bedrooms, 3 bathrooms and two large terraces. The mezzanine dining area overlooks the main living area.

#### Views

- Mountain View
- Residential View
- Sea View

## **Walls & Windows**

Kitchen types

• Large Windows