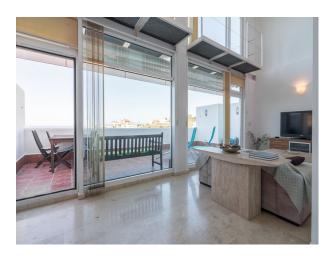

# SP2295 Triplex penthouse with views of mediterranean

Loft style apartment on three floors with panoramic windows overlooking the mediterranean. It has 3 bedrooms, 3 bathrooms and two large terraces. The mezzanine dining area overlooks the main living area.

# Triplex penthouse with views of mediterranean

Loft style apartment on three floors with panoramic windows overlooking the mediterranean. It has 3 bedrooms, 3 bathrooms and two large terraces. The mezzanine dining area overlooks the main living area.

#### Interior

Spacious, bright penthouse, loft type apartment with double height windows overlooking the mediterranean. Two spacious terraces, 3 bedrooms, dining room, fully equipped kitchen and three bathrooms. Communal swimming pool available on request only.

## Exterior

The apartment is part of an urbanisation. There is a lift and a corridor with a mountain backdrop in the distance to enter the apartment.