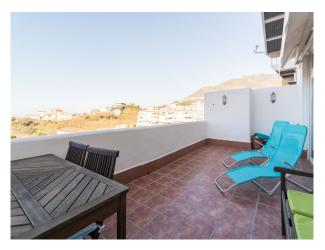

# SP2295 Triplex penthouse with views of mediterranean

Loft style apartment on three floors with panoramic windows overlooking the mediterranean. It has 3 bedrooms, 3 bathrooms and two large terraces. The mezzanine dining area overlooks the main living area.

# Triplex penthouse with views of mediterranean

Loft style apartment on three floors with panoramic windows overlooking the mediterranean. It has 3 bedrooms, 3 bathrooms and two large terraces. The mezzanine dining area overlooks the main living area.

#### Views

- Mountain View
- Residential View
- Sea View

#### Interior

Spacious, bright penthouse, loft type apartment with double height windows overlooking the mediterranean. Two spacious terraces, 3 bedrooms, dining room, fully equipped kitchen and three bathrooms. Communal swimming pool available on request only.