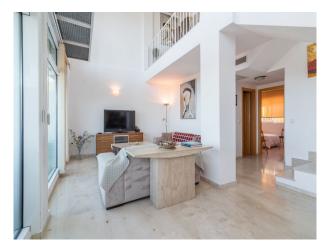

# SP2295 Triplex penthouse with views of mediterranean

Loft style apartment on three floors with panoramic windows overlooking the mediterranean. It has 3 bedrooms, 3 bathrooms and two large terraces. The mezzanine dining area overlooks the main living area.

# Triplex penthouse with views of mediterranean

Loft style apartment on three floors with panoramic windows overlooking the mediterranean. It has 3 bedrooms, 3 bathrooms and two large terraces. The mezzanine dining area overlooks the main living area.

#### Interior

Spacious, bright penthouse, loft type apartment with double height windows overlooking the mediterranean. Two spacious terraces, 3 bedrooms, dining room, fully equipped kitchen and three bathrooms. Communal swimming pool available on request only.