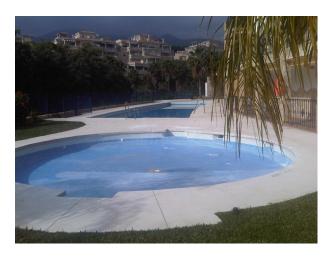

## **Features:**

| <b>Bathroom Types</b> | <b>Bedroom Types</b> | <b>Exterior Features</b>         | Facilities                         |
|-----------------------|----------------------|----------------------------------|------------------------------------|
| • En-suite Bathroom   | • Double Bedroom     | • Balcony                        | • Domestic Power                   |
| • Family Bathroom     | • Spare Bedroom      | <ul> <li>Outdoor Pool</li> </ul> | • Green Room                       |
| • Shower Room         | • Twin Bedroom       |                                  | • Internet Access                  |
| • Walk in Shower      |                      |                                  | <ul> <li>Mains Water</li> </ul>    |
|                       |                      |                                  | <ul> <li>Shoot and Stay</li> </ul> |
|                       |                      |                                  | <ul><li>Toilets</li></ul>          |

#### Interior

Spacious, bright penthouse, loft type apartment with double height windows overlooking the mediterranean. Two spacious terraces, 3 bedrooms, dining room, fully equipped kitchen and three bathrooms. Communal swimming pool available on request only.