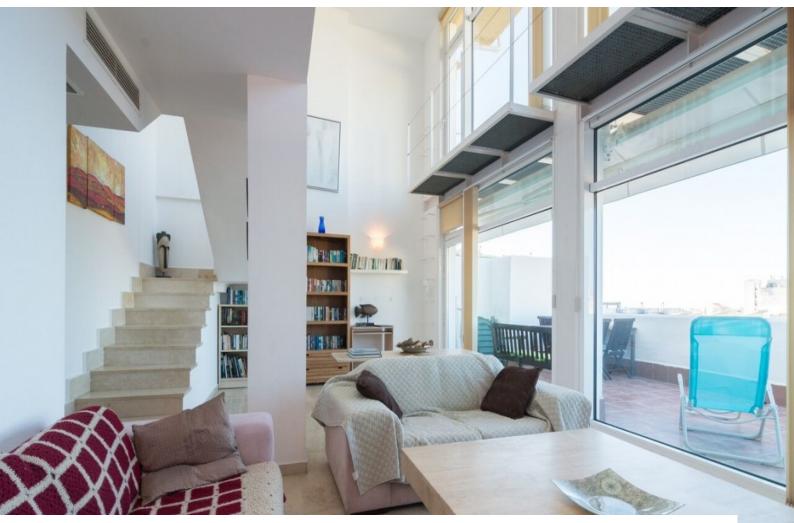

# SP2295 Triplex penthouse with views of mediterranean

Loft style apartment on three floors with panoramic windows overlooking the mediterranean. It has 3 bedrooms, 3 bathrooms and two large terraces. The mezzanine dining area overlooks the main living area.

# Triplex penthouse with views of mediterranean

Loft style apartment on three floors with panoramic windows overlooking the mediterranean. It has 3 bedrooms, 3 bathrooms and two large terraces. The mezzanine dining area overlooks the main living area.

#### Interior

Spacious, bright penthouse, loft type apartment with double height windows overlooking the mediterranean. Two spacious terraces, 3 bedrooms, dining room, fully equipped kitchen and three bathrooms. Communal swimming pool available on request only.