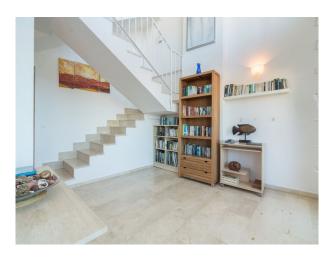

odern Staircase

# **Kitchen Facilities**

- Cutlery and Crockery
- Pots and Pans
- Small Appliances
- Utensils

• Cream & White Units

# Parking

- Off Street Parking
- On Street Parking
- Secure Parking
- Underground

#### Rooms

- Dining Room
- Living Room

#### Views

- Mountain View
- Residential View
- Sea View

## **Walls & Windows**

Kitchen types

• Large Windows

#### Interior

Spacious, bright penthouse, loft type apartment with double height windows overlooking the mediterranean. Two spacious terraces, 3 bedrooms, dining room, fully equipped kitchen and three bathrooms. Communal swimming pool available on request only.

## Exterior

The apartment is part of an urbanisation. There is a lift and a corridor with a mountain backdrop in the distance to enter the apartment.