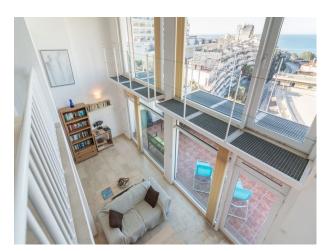

# SP2295 Triplex penthouse with views of mediterranean

Loft style apartment on three floors with panoramic windows overlooking the mediterranean. It has 3 bedrooms, 3 bathrooms and two large terraces. The mezzanine dining area overlooks the main living area.

# Triplex penthouse with views of mediterranean

Loft style apartment on three floors with panoramic windows overlooking the mediterranean. It has 3 bedrooms, 3 bathrooms and two large terraces. The mezzanine dining area overlooks the main living area.

#### Interior

Spacious, bright penthouse, loft type apartment with double height windows overlooking the mediterranean. Two spacious terraces, 3 bedrooms, dining room, fully equipped kitchen and three bathrooms. Communal swimming pool available on request only.

#### Views

- Mountain View
- Residential View
- Sea View