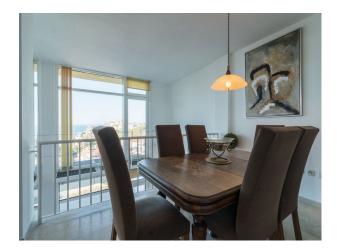

#### Rooms

- Dining Room
- Living Room

#### Views

- Mountain View
- Residential View
- Sea View

#### Interior

Spacious, bright penthouse, loft type apartment with double height windows overlooking the mediterranean. Two spacious terraces, 3 bedrooms, dining room, fully equipped kitchen and three bathrooms. Communal swimming pool available on request only.