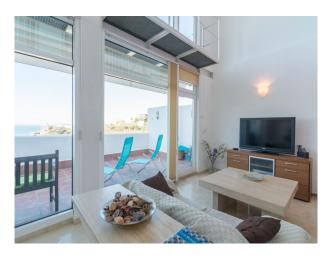

# SP2295 Triplex penthouse with views of mediterranean

Loft style apartment on three floors with panoramic windows overlooking the mediterranean. It has 3 bedrooms, 3 bathrooms and two large terraces. The mezzanine dining area overlooks the main living area.

# Triplex penthouse with views of mediterranean

Loft style apartment on three floors with panoramic windows overlooking the mediterranean. It has 3 bedrooms, 3 bathrooms and two large terraces. The mezzanine dining area overlooks the main living area.

#### Interior

Spacious, bright penthouse, loft type apartment with double height windows overlooking the mediterranean. Two spacious terraces, 3 bedrooms, dining room, fully equipped kitchen and three bathrooms. Communal swimming pool available on request only.