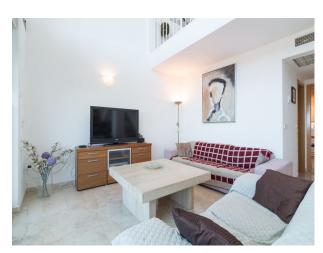

#### Rooms

- Dining Room
- Living Room

#### Interior

Spacious, bright penthouse, loft type apartment with double height windows overlooking the mediterranean. Two spacious terraces, 3 bedrooms, dining room, fully equipped kitchen and three bathrooms. Communal swimming pool available on request only.