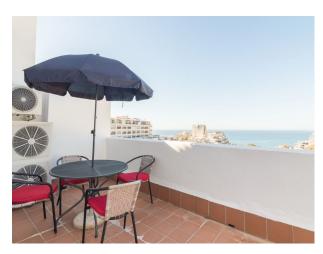

# SP2295 Triplex penthouse with views of mediterranean

Loft style apartment on three floors with panoramic windows overlooking the mediterranean. It has 3 bedrooms, 3 bathrooms and two large terraces. The mezzanine dining area overlooks the main living area.

# Triplex penthouse with views of mediterranean

Loft style apartment on three floors with panoramic windows overlooking the mediterranean. It has 3 bedrooms, 3 bathrooms and two large terraces. The mezzanine dining area overlooks the main living area.

#### Views

- Mountain View
- Residential View
- Sea View

#### Interior

Spacious, bright penthouse, loft type apartment with double height windows overlooking the mediterranean. Two spacious terraces, 3 bedrooms, dining room, fully equipped kitchen and three bathrooms. Communal swimming pool available on request only.