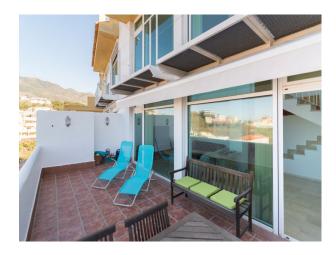

# SP2295 Triplex penthouse with views of mediterranean

Loft style apartment on three floors with panoramic windows overlooking the mediterranean. It has 3 bedrooms, 3 bathrooms and two large terraces. The mezzanine dining area overlooks the main living area.

# Triplex penthouse with views of mediterranean

Loft style apartment on three floors with panoramic windows overlooking the mediterranean. It has 3 bedrooms, 3 bathrooms and two large terraces. The mezzanine dining area overlooks the main living area.

#### Interior

Spacious, bright penthouse, loft type apartment with double height windows overlooking the mediterranean. Two spacious terraces, 3 bedrooms, dining room, fully equipped kitchen and three bathrooms. Communal swimming pool available on request only.

## Exterior

The apartment is part of an urbanisation. There is a lift and a corridor with a mountain backdrop in the distance to enter the apartment.