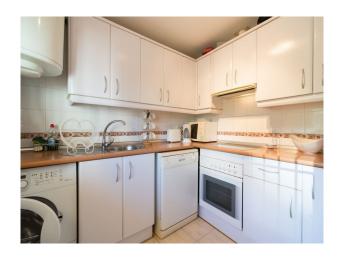

# **Kitchen Facilities**

- Cutlery and Crockery
- Pots and Pans
- Small Appliances
- Utensils

• Cream & White Units

#### Interior

Spacious, bright penthouse, loft type apartment with double height windows overlooking the mediterranean. Two spacious terraces, 3 bedrooms, dining room, fully equipped kitchen and three bathrooms. Communal swimming pool available on request only.