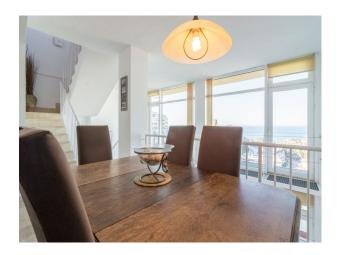

# SP2295 Triplex penthouse with views of mediterranean

Loft style apartment on three floors with panoramic windows overlooking the mediterranean. It has 3 bedrooms, 3 bathrooms and two large terraces. The mezzanine dining area overlooks the main living area.

# Triplex penthouse with views of mediterranean

Loft style apartment on three floors with panoramic windows overlooking the mediterranean. It has 3 bedrooms, 3 bathrooms and two large terraces. The mezzanine dining area overlooks the main living area.

#### Views

- Mountain View
- Residential View
- Sea View

#### Interior

Spacious, bright penthouse, loft type apartment with double height windows overlooking the mediterranean. Two spacious terraces, 3 bedrooms, dining room, fully equipped kitchen and three bathrooms. Communal swimming pool available on request only.