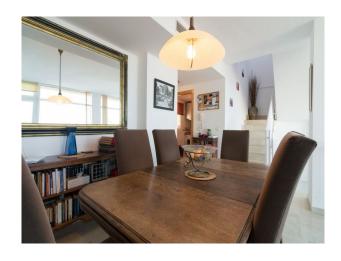

# SP2295 Triplex penthouse with views of mediterranean

Loft style apartment on three floors with panoramic windows overlooking the mediterranean. It has 3 bedrooms, 3 bathrooms and two large terraces. The mezzanine dining area overlooks the main living area.

# Triplex penthouse with views of mediterranean

Loft style apartment on three floors with panoramic windows overlooking the mediterranean. It has 3 bedrooms, 3 bathrooms and two large terraces. The mezzanine dining area overlooks the main living area.

#### Rooms

- Dining Room
- Living Room

#### Interior

Spacious, bright penthouse, loft type apartment with double height windows overlooking the mediterranean. Two spacious terraces, 3 bedrooms, dining room, fully equipped kitchen and three bathrooms. Communal swimming pool available on request only.