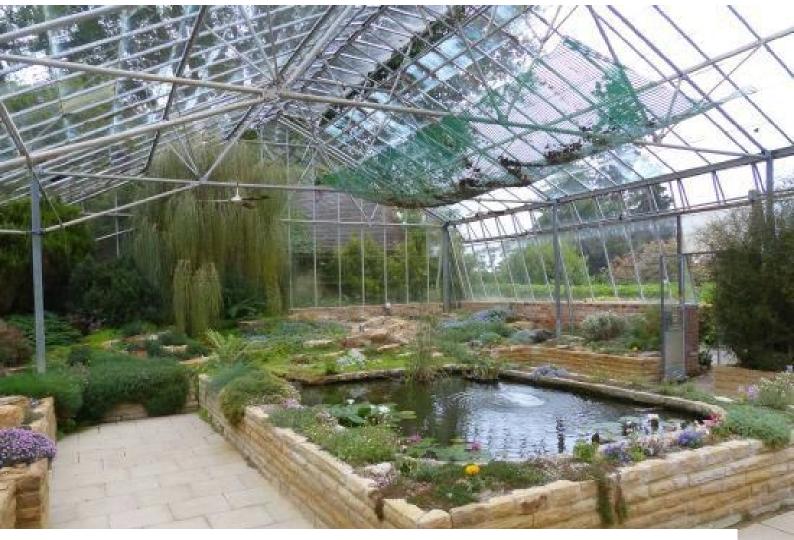

## **Tropical Glass House**

Selection of glass houses full of tropical plants and much more, all available for filming and photo shoots

Location: West Sussex, United Kingdom Within the M25: Yes Categories: Shops | Shopping Centres | Garden Centres | Parks & Gardens

### Interior

These selection of glass houses are well cared for and offer a tropical paradise. There is an Indoor pond with Koi carp, Tropical plants and an Indoor rock garden.

On the same site and linked to: LON1522, LON1523, LON1524, LON1525, LON1526, LON1528, LON1529, LON1530, LON1531, LON1533.