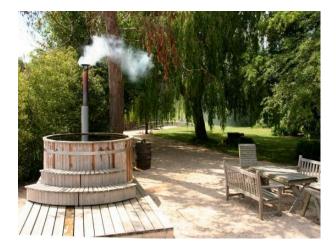

#### Interior

Features Include:

- Tropical island set in fantastic privately owned grounds
- 120 Acre Lake
- Man made tropical beach
- Palm Trees
- Log cabins
- Beach hut with thatched roof
- Outside hot tub
- This location offers fantastic opportunities for all film makers
- See also SW1038 SW1044 as other options available for hire with this location