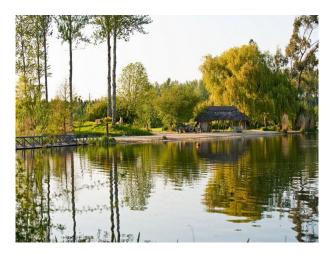

#### **Exterior Features**

• Beach

• Lake/Pond

#### Interior

Features Include:

- Tropical island set in fantastic privately owned grounds
- 120 Acre Lake
- Man made tropical beach
- Palm Trees
- Log cabins
- Beach hut with thatched roof
- Outside hot tub
- This location offers fantastic opportunities for all film makers
- See also SW1038 SW1044 as other options available for hire with this location