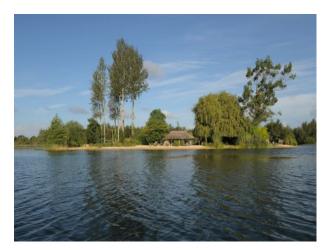

#### **Exterior Features**

• Beach

• Lake/Pond

#### Interior

Features Include:

- Tropical island set in fantastic privately owned grounds
- 120 Acre Lake
- Man made tropical beach
- Palm Trees
- Log cabins
- Beach hut with thatched roof
- Outside hot tub
- This location offers fantastic opportunities for all film makers
- See also SW1038 SW1044 as other options available for hire with this location