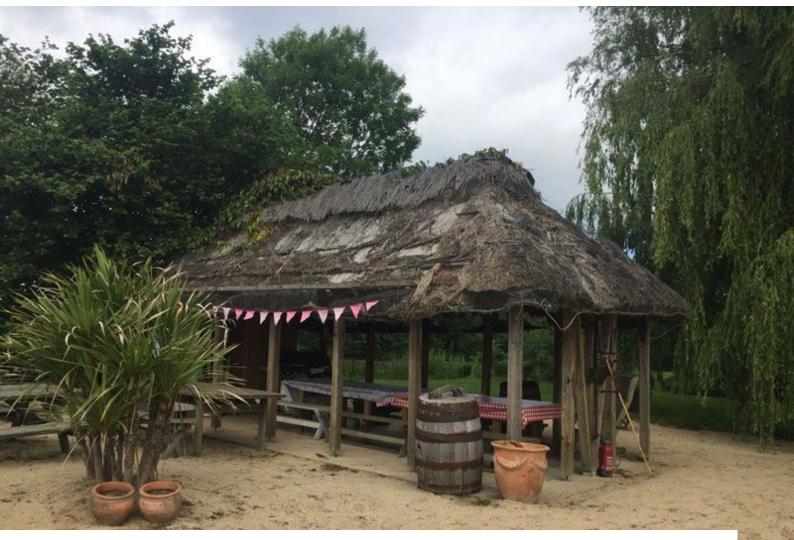

#### **Exterior Features**

• Beach

• Lake/Pond

#### Interior

Features Include:

- Tropical island set in fantastic privately owned grounds
- 120 Acre Lake
- Man made tropical beach
- Palm Trees
- Log cabins
- Beach hut with thatched roof
- Outside hot tub
- This location offers fantastic opportunities for all film makers
- See also SW1038 SW1044 as other options available for hire with this location