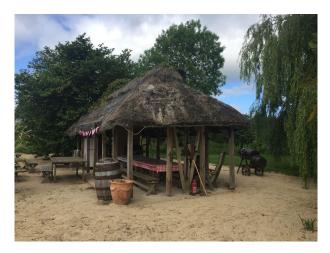

#### **Exterior Features**

• Beach

• Lake/Pond

#### Interior

Features Include:

- Tropical island set in fantastic privately owned grounds
- 120 Acre Lake
- Man made tropical beach
- Palm Trees
- Log cabins
- Beach hut with thatched roof
- Outside hot tub
- This location offers fantastic opportunities for all film makers
- See also SW1038 SW1044 as other options available for hire with this location