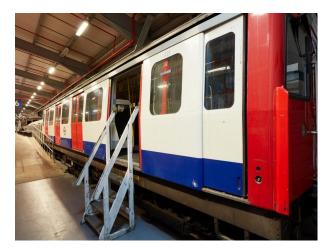

# LON1677 Tube Trains and Platforms.

London tube carriages for various tube lines. The carriages are positioned inside tunnels, alongside platforms with authentic platform furniture. The facility is available to small and large shoots, and to hire for film shoots and stills.

## **Tube Trains and Platforms.**

London tube carriages for various tube lines. The carriages are positioned inside tunnels, alongside platforms with authentic platform furniture. The facility is available to small and large shoots, and to hire for film shoots and stills.

### Interior

We are pleased to be able to offer filmmakers and photographers the chance to shoot motion and stills footage on a selection of tube carriages covering several lines.

In addition to the trains, we are also able to offer shoots on London buses.