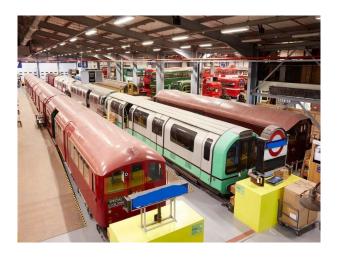

# LON1677 Tube Trains and Platforms.

London tube carriages for various tube lines. The carriages are positioned inside tunnels, alongside platforms with authentic platform furniture. The facility is available to small and large shoots, and to hire for film shoots and stills.

## **Tube Trains and Platforms.**

London tube carriages for various tube lines. The carriages are positioned inside tunnels, alongside platforms with authentic platform furniture. The facility is available to small and large shoots, and to hire for film shoots and stills.

### Interior

We are pleased to be able to offer filmmakers and photographers the chance to shoot motion and stills footage on a selection of tube carriages covering several lines.

In addition to the trains, we are also able to offer shoots on London buses.