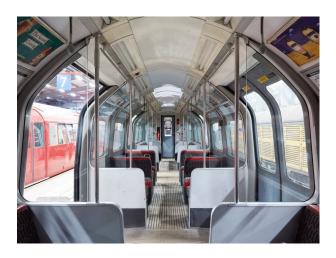

### Interior

We are pleased to be able to offer filmmakers and photographers the chance to shoot motion and stills footage on a selection of tube carriages covering several lines.

In addition to the trains, we are also able to offer shoots on London buses.