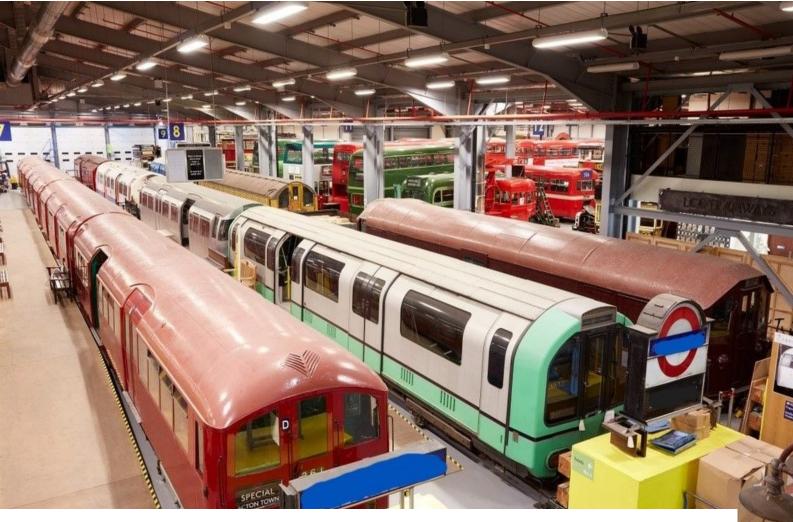

# LON1677 Tube Trains and Platforms.

London tube carriages for various tube lines. The carriages are positioned inside tunnels, alongside platforms with authentic platform furniture. The facility is available to small and large shoots, and to hire for film shoots and stills.

## **Tube Trains and Platforms.**

London tube carriages for various tube lines. The carriages are positioned inside tunnels, alongside platforms with authentic platform furniture. The facility is available to small and large shoots, and to hire for film shoots and stills.

### Interior

We are pleased to be able to offer filmmakers and photographers the chance to shoot motion and stills footage on a selection of tube carriages covering several lines.

In addition to the trains, we are also able to offer shoots on London buses.