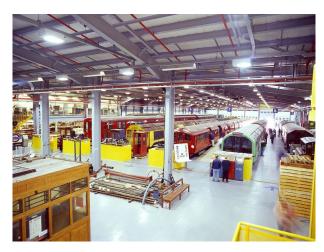

# LON1677 Tube Trains and Platforms.

London tube carriages for various tube lines. The carriages are positioned inside tunnels, alongside platforms with authentic platform furniture. The facility is available to small and large shoots, and to hire for film shoots and stills.

## **Tube Trains and Platforms.**

London tube carriages for various tube lines. The carriages are positioned inside tunnels, alongside platforms with authentic platform furniture. The facility is available to small and large shoots, and to hire for film shoots and stills.

### Interior

We are pleased to be able to offer filmmakers and photographers the chance to shoot motion and stills footage on a selection of tube carriages covering several lines.

In addition to the trains, we are also able to offer shoots on London buses.