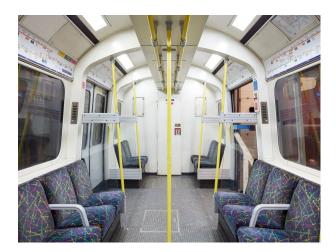

### Interior

We are pleased to be able to offer filmmakers and photographers the chance to shoot motion and stills footage on a selection of tube carriages covering several lines.

In addition to the trains, we are also able to offer shoots on London buses.