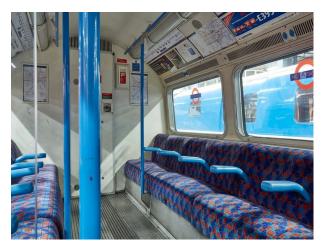

# LON1677 Tube Trains and Platforms.

London tube carriages for various tube lines. The carriages are positioned inside tunnels, alongside platforms with authentic platform furniture. The facility is available to small and large shoots, and to hire for film shoots and stills.

## **Tube Trains and Platforms.**

London tube carriages for various tube lines. The carriages are positioned inside tunnels, alongside platforms with authentic platform furniture. The facility is available to small and large shoots, and to hire for film shoots and stills.

### Interior

We are pleased to be able to offer filmmakers and photographers the chance to shoot motion and stills footage on a selection of tube carriages covering several lines.

In addition to the trains, we are also able to offer shoots on London buses.