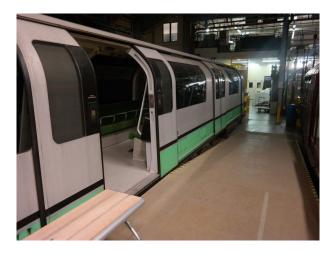

# LON1677 Tube Trains and Platforms.

London tube carriages for various tube lines. The carriages are positioned inside tunnels, alongside platforms with authentic platform furniture. The facility is available to small and large shoots, and to hire for film shoots and stills.

## **Tube Trains and Platforms.**

London tube carriages for various tube lines. The carriages are positioned inside tunnels, alongside platforms with authentic platform furniture. The facility is available to small and large shoots, and to hire for film shoots and stills.