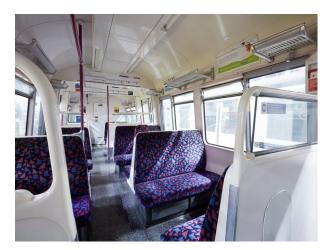

### Interior

We are pleased to be able to offer filmmakers and photographers the chance to shoot motion and stills footage on a selection of tube carriages covering several lines.

In addition to the trains, we are also able to offer shoots on London buses.