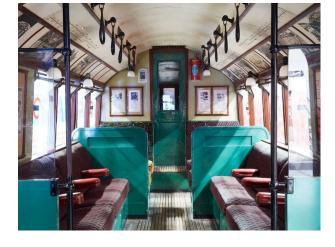

# LON1677 Tube Trains and Platforms.

London tube carriages for various tube lines. The carriages are positioned inside tunnels, alongside platforms with authentic platform furniture. The facility is available to small and large shoots, and to hire for film shoots and stills.

## **Tube Trains and Platforms.**

London tube carriages for various tube lines. The carriages are positioned inside tunnels, alongside platforms with authentic platform furniture. The facility is available to small and large shoots, and to hire for film shoots and stills.

### Interior

We are pleased to be able to offer filmmakers and photographers the chance to shoot motion and stills footage on a selection of tube carriages covering several lines.

In addition to the trains, we are also able to offer shoots on London buses.