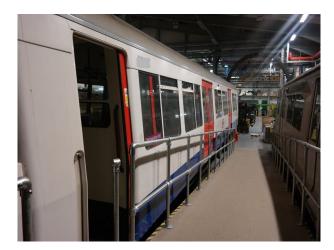

# LON1677 Tube Trains and Platforms.

London tube carriages for various tube lines. The carriages are positioned inside tunnels, alongside platforms with authentic platform furniture. The facility is available to small and large shoots, and to hire for film shoots and stills.

## **Tube Trains and Platforms.**

London tube carriages for various tube lines. The carriages are positioned inside tunnels, alongside platforms with authentic platform furniture. The facility is available to small and large shoots, and to hire for film shoots and stills.