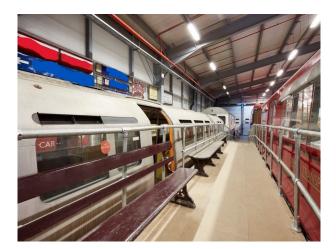

# LON1677 Tube Trains and Platforms.

London tube carriages for various tube lines. The carriages are positioned inside tunnels, alongside platforms with authentic platform furniture. The facility is available to small and large shoots, and to hire for film shoots and stills.

## **Tube Trains and Platforms.**

London tube carriages for various tube lines. The carriages are positioned inside tunnels, alongside platforms with authentic platform furniture. The facility is available to small and large shoots, and to hire for film shoots and stills.

### Interior

We are pleased to be able to offer filmmakers and photographers the chance to shoot motion and stills footage on a selection of tube carriages covering several lines.

In addition to the trains, we are also able to offer shoots on London buses.