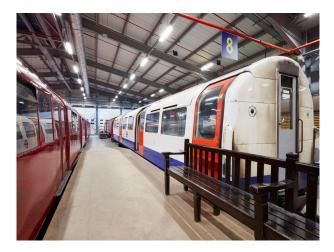

# LON1677 Tube Trains and Platforms.

London tube carriages for various tube lines. The carriages are positioned inside tunnels, alongside platforms with authentic platform furniture. The facility is available to small and large shoots, and to hire for film shoots and stills.

## **Tube Trains and Platforms.**

London tube carriages for various tube lines. The carriages are positioned inside tunnels, alongside platforms with authentic platform furniture. The facility is available to small and large shoots, and to hire for film shoots and stills.