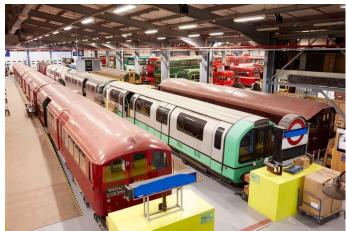

# LON1677 Tube Trains and Platforms.

London tube carriages for various tube lines. The carriages are positioned inside tunnels, alongside platforms with authentic platform furniture. The facility is available to small and large shoots, and to hire for film shoots and stills.

## **Tube Trains and Platforms.**

London tube carriages for various tube lines. The carriages are positioned inside tunnels, alongside platforms with authentic platform furniture. The facility is available to small and large shoots, and to hire for film shoots and stills.

### Interior

We are pleased to be able to offer filmmakers and photographers the chance to shoot motion and stills footage on a selection of tube carriages covering several lines.

In addition to the trains, we are also able to offer shoots on London buses.