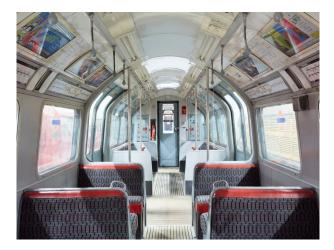

### Interior

We are pleased to be able to offer filmmakers and photographers the chance to shoot motion and stills footage on a selection of tube carriages covering several lines.

In addition to the trains, we are also able to offer shoots on London buses.