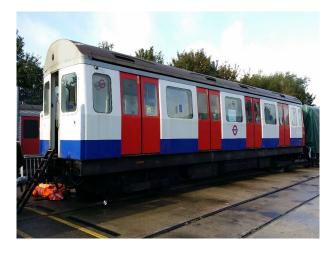

# LON1677 Tube Trains and Platforms.

London tube carriages for various tube lines. The carriages are positioned inside tunnels, alongside platforms with authentic platform furniture. The facility is available to small and large shoots, and to hire for film shoots and stills.

## **Tube Trains and Platforms.**

London tube carriages for various tube lines. The carriages are positioned inside tunnels, alongside platforms with authentic platform furniture. The facility is available to small and large shoots, and to hire for film shoots and stills.