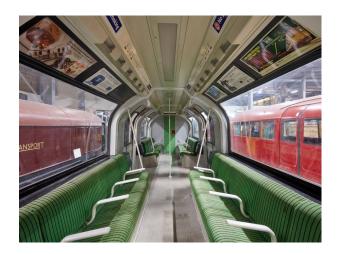

### Interior

We are pleased to be able to offer filmmakers and photographers the chance to shoot motion and stills footage on a selection of tube carriages covering several lines.

In addition to the trains, we are also able to offer shoots on London buses.