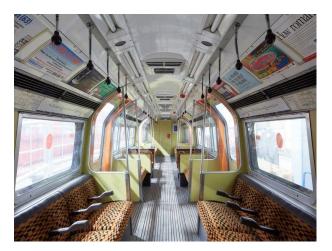

# LON1677 Tube Trains and Platforms.

London tube carriages for various tube lines. The carriages are positioned inside tunnels, alongside platforms with authentic platform furniture. The facility is available to small and large shoots, and to hire for film shoots and stills.

## **Tube Trains and Platforms.**

London tube carriages for various tube lines. The carriages are positioned inside tunnels, alongside platforms with authentic platform furniture. The facility is available to small and large shoots, and to hire for film shoots and stills.

### Interior

We are pleased to be able to offer filmmakers and photographers the chance to shoot motion and stills footage on a selection of tube carriages covering several lines.

In addition to the trains, we are also able to offer shoots on London buses.