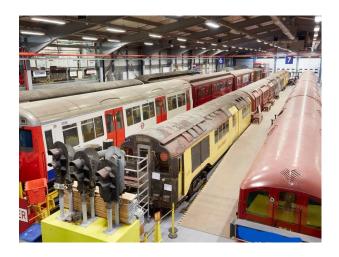

# LON1677 Tube Trains and Platforms.

London tube carriages for various tube lines. The carriages are positioned inside tunnels, alongside platforms with authentic platform furniture. The facility is available to small and large shoots, and to hire for film shoots and stills.

## **Tube Trains and Platforms.**

London tube carriages for various tube lines. The carriages are positioned inside tunnels, alongside platforms with authentic platform furniture. The facility is available to small and large shoots, and to hire for film shoots and stills.

### Interior

We are pleased to be able to offer filmmakers and photographers the chance to shoot motion and stills footage on a selection of tube carriages covering several lines.

In addition to the trains, we are also able to offer shoots on London buses.