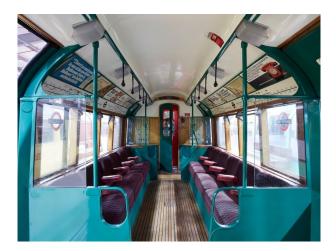

# LON1677 Tube Trains and Platforms.

London tube carriages for various tube lines. The carriages are positioned inside tunnels, alongside platforms with authentic platform furniture. The facility is available to small and large shoots, and to hire for film shoots and stills.

## **Tube Trains and Platforms.**

London tube carriages for various tube lines. The carriages are positioned inside tunnels, alongside platforms with authentic platform furniture. The facility is available to small and large shoots, and to hire for film shoots and stills.

### Interior

We are pleased to be able to offer filmmakers and photographers the chance to shoot motion and stills footage on a selection of tube carriages covering several lines.

In addition to the trains, we are also able to offer shoots on London buses.