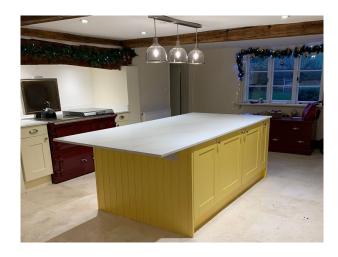

#### Interior

The property itself dates back to the late 1500s to early 1600s, making it a true Tudor-era home with its characteristic black-and-white timber framing, along with a mix of exposed beams and panelled or painted brickwork. Inside, you'll find numerous charming beams and panelling that add to its historic character. The house features five bedrooms and four bathrooms, spread across the first and second floors, with spacious landings, one of which serves as a home office. On the ground floor, there's a large kitchen with a central island and a range, along with a dining area. The living spaces include a sitting room, a cozy snug, a utility room, a back boot room with a downstairs cloakroom, and a reasonably sized main hallway. Additionally, there's a cellar located under the sitting room.