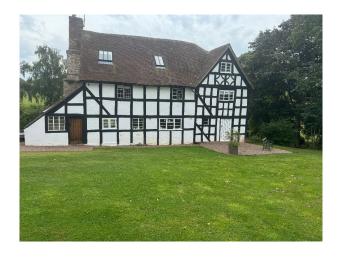

## **Tudor Country Home For Filming**

Tudor-era home with characteristic black-and-white timber framing, along with a mix of exposed beams and painted brickwork. Inside, you'll find numerous charming beams and panelling that add to its historic character.

#### Interior

The property itself dates back to the late 1500s to early 1600s, making it a true Tudor-era home with its characteristic black-and-white timber framing, along with a mix of exposed beams and panelled or painted brickwork. Inside, you'll find numerous charming beams and panelling that add to its historic character. The house features five bedrooms and four bathrooms, spread across the first and second floors, with spacious landings, one of which serves as a home office. On the ground floor, there's a large kitchen with a central island and a range, along with a dining area. The living spaces include a sitting room, a cozy snug, a utility room, a back boot room with a downstairs cloakroom, and a reasonably sized main hallway. Additionally, there's a cellar located under the sitting room.

#### **Exterior**

The garden covers about an acre, with flowerbeds, lawns, and large established trees. We also own a 9-acre field across the lane, which adds to the expansive feel of the property. There are several outbuildings as well.