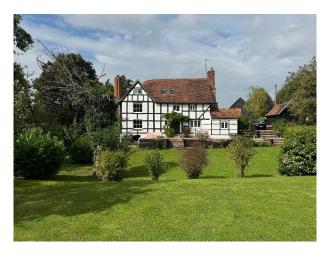

## **Tudor Country Home For Filming**

Tudor-era home with characteristic black-and-white timber framing, along with a mix of exposed beams and painted brickwork. Inside, you'll find numerous charming beams and panelling that add to its historic character.

#### Interior

The property itself dates back to the late 1500s to early 1600s, making it a true Tudor-era home with its characteristic black-and-white timber framing, along with a mix of exposed beams and panelled or painted brickwork. Inside, you'll find numerous charming beams and panelling that add to its historic character. The house features five bedrooms and four bathrooms, spread across the first and second floors, with spacious landings, one of which serves as a home office. On the ground floor, there's a large kitchen with a central island and a range, along with a dining area. The living spaces include a sitting room, a cozy snug, a utility room, a back boot room with a downstairs cloakroom, and a reasonably sized main hallway. Additionally, there's a cellar located under the sitting room.

#### **Exterior**

The garden covers about an acre, with flowerbeds, lawns, and large established trees. We also own a 9-acre field across the lane, which adds to the expansive feel of the property. There are several outbuildings as well.