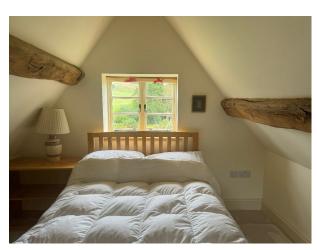

#### Interior

The property itself dates back to the late 1500s to early 1600s, making it a true Tudor-era home with its characteristic black-and-white timber framing, along with a mix of exposed beams and panelled or painted brickwork. Inside, you'll find numerous charming beams and panelling that add to its historic character. The house features five bedrooms and four bathrooms, spread across the first and second floors, with spacious landings, one of which serves as a home office. On the ground floor, there's a large kitchen with a central island and a range, along with a dining area. The living spaces include a sitting room, a cozy snug, a utility room, a back boot room with a downstairs cloakroom, and a reasonably sized main hallway. Additionally, there's a cellar located under the sitting room.