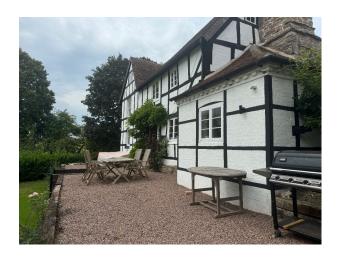

#### **Exterior**

The garden covers about an acre, with flowerbeds, lawns, and large established trees. We also own a 9-acre field across the lane, which adds to the expansive feel of the property. There are several outbuildings as well.