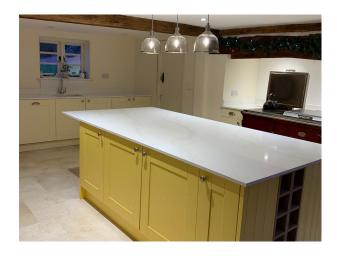

#### Interior

The property itself dates back to the late 1500s to early 1600s, making it a true Tudor-era home with its characteristic black-and-white timber framing, along with a mix of exposed beams and panelled or painted brickwork. Inside, you'll find numerous charming beams and panelling that add to its historic character. The house features five bedrooms and four bathrooms, spread across the first and second floors, with spacious landings, one of which serves as a home office. On the ground floor, there's a large kitchen with a central island and a range, along with a dining area. The living spaces include a sitting room, a cozy snug, a utility room, a back boot room with a downstairs cloakroom, and a reasonably sized main hallway. Additionally, there's a cellar located under the sitting room.