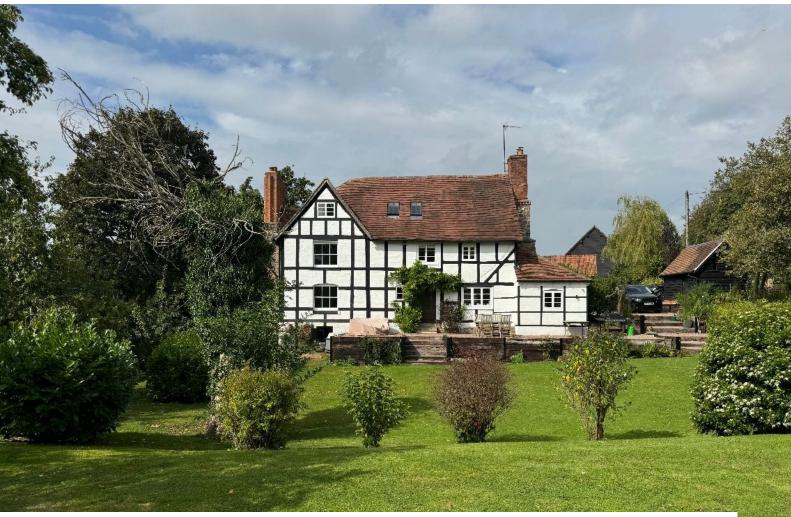

# **WM6328 Tudor Country Home For Filming**

Tudor-era home with characteristic black-and-white timber framing, along with a mix of exposed beams and painted brickwork. Inside, you'll find numerous charming beams and panelling that add to its historic character.

## **Tudor Country Home For Filming**

Tudor-era home with characteristic black-and-white timber framing, along with a mix of exposed beams and painted brickwork. Inside, you'll find numerous charming beams and panelling that add to its historic character.

#### Interior

The property itself dates back to the late 1500s to early 1600s, making it a true Tudor-era home with its characteristic black-and-white timber framing, along with a mix of exposed beams and panelled or painted brickwork. Inside, you'll find numerous charming beams and panelling that add to its historic character. The house features five bedrooms and four bathrooms, spread across the first and second floors, with spacious landings, one of which serves as a home office. On the ground floor, there's a large kitchen with a central island and a range, along with a dining area. The living spaces include a sitting room, a cozy snug, a utility room, a back boot room with a downstairs cloakroom, and a reasonably sized main hallway. Additionally, there's a cellar located under the sitting room.