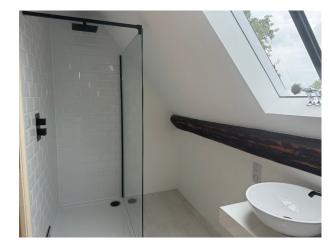

#### Interior

The property itself dates back to the late 1500s to early 1600s, making it a true Tudor-era home with its characteristic black-and-white timber framing, along with a mix of exposed beams and panelled or painted brickwork. Inside, you'll find numerous charming beams and panelling that add to its historic character. The house features five bedrooms and four bathrooms, spread across the first and second floors, with spacious landings, one of which serves as a home office. On the ground floor, there's a large kitchen with a central island and a range, along with a dining area. The living spaces include a sitting room, a cozy snug, a utility room, a back boot room with a downstairs cloakroom, and a reasonably sized main hallway. Additionally, there's a cellar located under the sitting room.