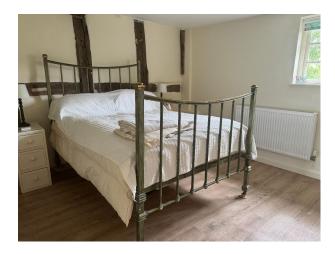

#### Interior

The property itself dates back to the late 1500s to early 1600s, making it a true Tudor-era home with its characteristic black-and-white timber framing, along with a mix of exposed beams and panelled or painted brickwork. Inside, you'll find numerous charming beams and panelling that add to its historic character. The house features five bedrooms and four bathrooms, spread across the first and second floors, with spacious landings, one of which serves as a home office. On the ground floor, there's a large kitchen with a central island and a range, along with a dining area. The living spaces include a sitting room, a cozy snug, a utility room, a back boot room with a downstairs cloakroom, and a reasonably sized main hallway. Additionally, there's a cellar located under the sitting room.