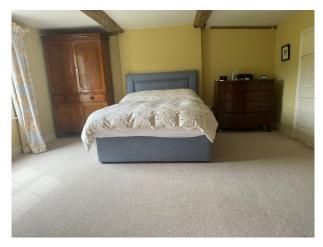

#### Interior

The property itself dates back to the late 1500s to early 1600s, making it a true Tudor-era home with its characteristic black-and-white timber framing, along with a mix of exposed beams and panelled or painted brickwork. Inside, you'll find numerous charming beams and panelling that add to its historic character. The house features five bedrooms and four bathrooms, spread across the first and second floors, with spacious landings, one of which serves as a home office. On the ground floor, there's a large kitchen with a central island and a range, along with a dining area. The living spaces include a sitting room, a cozy snug, a utility room, a back boot room with a downstairs cloakroom, and a reasonably sized main hallway. Additionally, there's a cellar located under the sitting room.