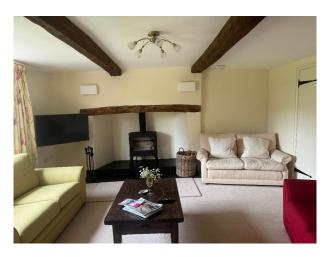

#### Interior

The property itself dates back to the late 1500s to early 1600s, making it a true Tudor-era home with its characteristic black-and-white timber framing, along with a mix of exposed beams and panelled or painted brickwork. Inside, you'll find numerous charming beams and panelling that add to its historic character. The house features five bedrooms and four bathrooms, spread across the first and second floors, with spacious landings, one of which serves as a home office. On the ground floor, there's a large kitchen with a central island and a range, along with a dining area. The living spaces include a sitting room, a cozy snug, a utility room, a back boot room with a downstairs cloakroom, and a reasonably sized main hallway. Additionally, there's a cellar located under the sitting room.