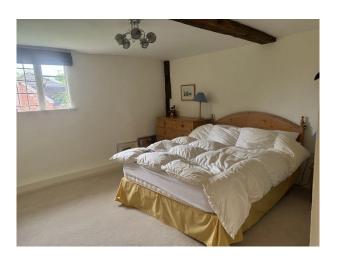

#### Interior

The property itself dates back to the late 1500s to early 1600s, making it a true Tudor-era home with its characteristic black-and-white timber framing, along with a mix of exposed beams and panelled or painted brickwork. Inside, you'll find numerous charming beams and panelling that add to its historic character. The house features five bedrooms and four bathrooms, spread across the first and second floors, with spacious landings, one of which serves as a home office. On the ground floor, there's a large kitchen with a central island and a range, along with a dining area. The living spaces include a sitting room, a cozy snug, a utility room, a back boot room with a downstairs cloakroom, and a reasonably sized main hallway. Additionally, there's a cellar located under the sitting room.