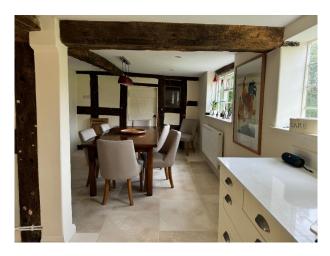

#### Interior

The property itself dates back to the late 1500s to early 1600s, making it a true Tudor-era home with its characteristic black-and-white timber framing, along with a mix of exposed beams and panelled or painted brickwork. Inside, you'll find numerous charming beams and panelling that add to its historic character. The house features five bedrooms and four bathrooms, spread across the first and second floors, with spacious landings, one of which serves as a home office. On the ground floor, there's a large kitchen with a central island and a range, along with a dining area. The living spaces include a sitting room, a cozy snug, a utility room, a back boot room with a downstairs cloakroom, and a reasonably sized main hallway. Additionally, there's a cellar located under the sitting room.