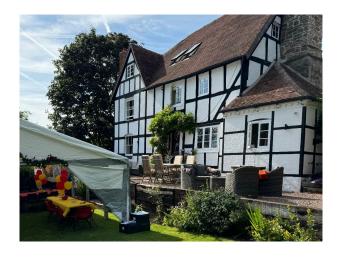

#### **Exterior**

The garden covers about an acre, with flowerbeds, lawns, and large established trees. We also own a 9-acre field across the lane, which adds to the expansive feel of the property. There are several outbuildings as well.