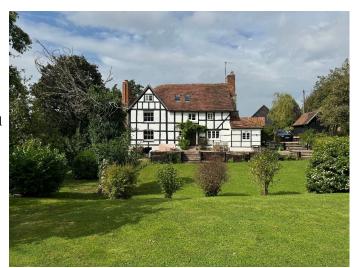

# **WM6328 Tudor Country Home For Filming**

Tudor-era home with characteristic black-and-white timber framing, along with a mix of exposed beams and painted brickwork. Inside, you'll find numerous charming beams and panelling that add to its historic character.

## **Tudor Country Home For Filming**

Tudor-era home with characteristic black-and-white timber framing, along with a mix of exposed beams and painted brickwork. Inside, you'll find numerous charming beams and panelling that add to its historic character.

#### Interior

The property itself dates back to the late 1500s to early 1600s, making it a true Tudor-era home with its characteristic black-and-white timber framing, along with a mix of exposed beams and panelled or painted brickwork. Inside, you'll find numerous charming beams and panelling that add to its historic character. The house features five bedrooms and four bathrooms, spread across the first and second floors, with spacious landings, one of which serves as a home office. On the ground floor, there's a large kitchen with a central island and a range, along with a dining area. The living spaces include a sitting room, a cozy snug, a utility room, a back boot room with a downstairs cloakroom, and a reasonably sized main hallway. Additionally, there's a cellar located under the sitting room.