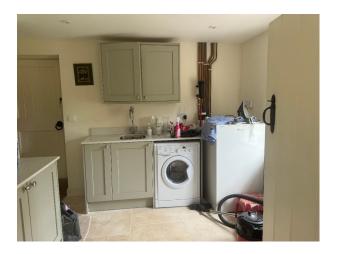

#### Interior

The property itself dates back to the late 1500s to early 1600s, making it a true Tudor-era home with its characteristic black-and-white timber framing, along with a mix of exposed beams and panelled or painted brickwork. Inside, you'll find numerous charming beams and panelling that add to its historic character. The house features five bedrooms and four bathrooms, spread across the first and second floors, with spacious landings, one of which serves as a home office. On the ground floor, there's a large kitchen with a central island and a range, along with a dining area. The living spaces include a sitting room, a cozy snug, a utility room, a back boot room with a downstairs cloakroom, and a reasonably sized main hallway. Additionally, there's a cellar located under the sitting room.