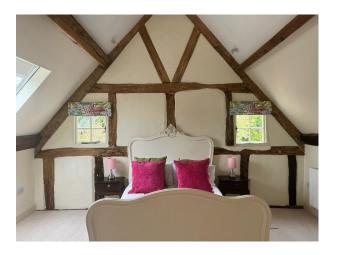

#### Interior

The property itself dates back to the late 1500s to early 1600s, making it a true Tudor-era home with its characteristic black-and-white timber framing, along with a mix of exposed beams and panelled or painted brickwork. Inside, you'll find numerous charming beams and panelling that add to its historic character. The house features five bedrooms and four bathrooms, spread across the first and second floors, with spacious landings, one of which serves as a home office. On the ground floor, there's a large kitchen with a central island and a range, along with a dining area. The living spaces include a sitting room, a cozy snug, a utility room, a back boot room with a downstairs cloakroom, and a reasonably sized main hallway. Additionally, there's a cellar located under the sitting room.