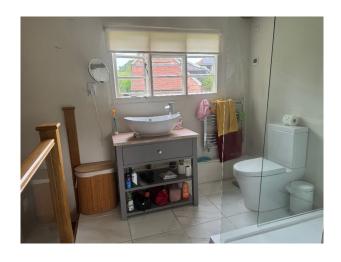

#### Interior

The property itself dates back to the late 1500s to early 1600s, making it a true Tudor-era home with its characteristic black-and-white timber framing, along with a mix of exposed beams and panelled or painted brickwork. Inside, you'll find numerous charming beams and panelling that add to its historic character. The house features five bedrooms and four bathrooms, spread across the first and second floors, with spacious landings, one of which serves as a home office. On the ground floor, there's a large kitchen with a central island and a range, along with a dining area. The living spaces include a sitting room, a cozy snug, a utility room, a back boot room with a downstairs cloakroom, and a reasonably sized main hallway. Additionally, there's a cellar located under the sitting room.