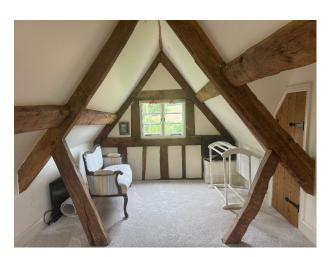

#### Interior

The property itself dates back to the late 1500s to early 1600s, making it a true Tudor-era home with its characteristic black-and-white timber framing, along with a mix of exposed beams and panelled or painted brickwork. Inside, you'll find numerous charming beams and panelling that add to its historic character. The house features five bedrooms and four bathrooms, spread across the first and second floors, with spacious landings, one of which serves as a home office. On the ground floor, there's a large kitchen with a central island and a range, along with a dining area. The living spaces include a sitting room, a cozy snug, a utility room, a back boot room with a downstairs cloakroom, and a reasonably sized main hallway. Additionally, there's a cellar located under the sitting room.