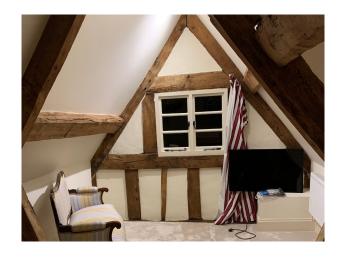

#### Interior

The property itself dates back to the late 1500s to early 1600s, making it a true Tudor-era home with its characteristic black-and-white timber framing, along with a mix of exposed beams and panelled or painted brickwork. Inside, you'll find numerous charming beams and panelling that add to its historic character. The house features five bedrooms and four bathrooms, spread across the first and second floors, with spacious landings, one of which serves as a home office. On the ground floor, there's a large kitchen with a central island and a range, along with a dining area. The living spaces include a sitting room, a cozy snug, a utility room, a back boot room with a downstairs cloakroom, and a reasonably sized main hallway. Additionally, there's a cellar located under the sitting room.