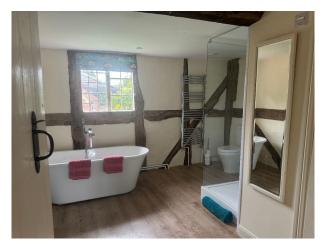

#### Interior

The property itself dates back to the late 1500s to early 1600s, making it a true Tudor-era home with its characteristic black-and-white timber framing, along with a mix of exposed beams and panelled or painted brickwork. Inside, you'll find numerous charming beams and panelling that add to its historic character. The house features five bedrooms and four bathrooms, spread across the first and second floors, with spacious landings, one of which serves as a home office. On the ground floor, there's a large kitchen with a central island and a range, along with a dining area. The living spaces include a sitting room, a cozy snug, a utility room, a back boot room with a downstairs cloakroom, and a reasonably sized main hallway. Additionally, there's a cellar located under the sitting room.