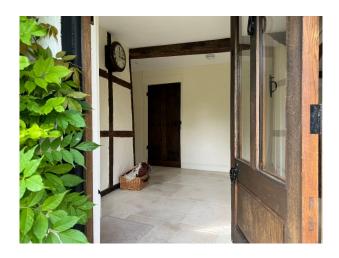

#### Interior

The property itself dates back to the late 1500s to early 1600s, making it a true Tudor-era home with its characteristic black-and-white timber framing, along with a mix of exposed beams and panelled or painted brickwork. Inside, you'll find numerous charming beams and panelling that add to its historic character. The house features five bedrooms and four bathrooms, spread across the first and second floors, with spacious landings, one of which serves as a home office. On the ground floor, there's a large kitchen with a central island and a range, along with a dining area. The living spaces include a sitting room, a cozy snug, a utility room, a back boot room with a downstairs cloakroom, and a reasonably sized main hallway. Additionally, there's a cellar located under the sitting room.