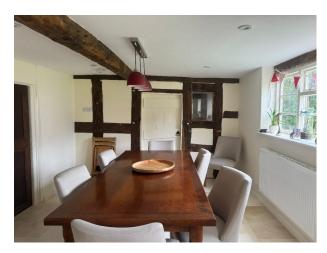

#### Interior

The property itself dates back to the late 1500s to early 1600s, making it a true Tudor-era home with its characteristic black-and-white timber framing, along with a mix of exposed beams and panelled or painted brickwork. Inside, you'll find numerous charming beams and panelling that add to its historic character. The house features five bedrooms and four bathrooms, spread across the first and second floors, with spacious landings, one of which serves as a home office. On the ground floor, there's a large kitchen with a central island and a range, along with a dining area. The living spaces include a sitting room, a cozy snug, a utility room, a back boot room with a downstairs cloakroom, and a reasonably sized main hallway. Additionally, there's a cellar located under the sitting room.