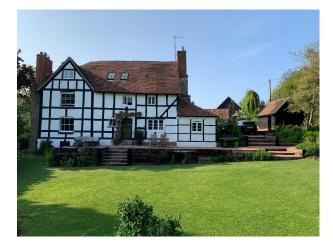

# **WM6328 Tudor Country Home For Filming**

Tudor-era home with characteristic black-and-white timber framing, along with a mix of exposed beams and painted brickwork. Inside, you'll find numerous charming beams and panelling that add to its historic character.

## **Tudor Country Home For Filming**

Tudor-era home with characteristic black-and-white timber framing, along with a mix of exposed beams and painted brickwork. Inside, you'll find numerous charming beams and panelling that add to its historic character.

#### **Exterior**

The garden covers about an acre, with flowerbeds, lawns, and large established trees. We also own a 9-acre field across the lane, which adds to the expansive feel of the property. There are several outbuildings as well.