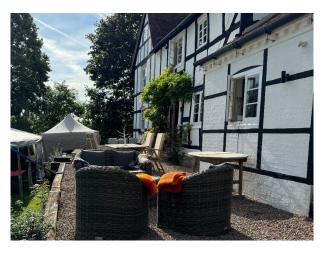

# **WM6328 Tudor Country Home For Filming**

Tudor-era home with characteristic black-and-white timber framing, along with a mix of exposed beams and painted brickwork. Inside, you'll find numerous charming beams and panelling that add to its historic character.

## **Tudor Country Home For Filming**

Tudor-era home with characteristic black-and-white timber framing, along with a mix of exposed beams and painted brickwork. Inside, you'll find numerous charming beams and panelling that add to its historic character.

#### Interior

The property itself dates back to the late 1500s to early 1600s, making it a true Tudor-era home with its characteristic black-and-white timber framing, along with a mix of exposed beams and panelled or painted brickwork. Inside, you'll find numerous charming beams and panelling that add to its historic character. The house features five bedrooms and four bathrooms, spread across the first and second floors, with spacious landings, one of which serves as a home office. On the ground floor, there's a large kitchen with a central island and a range, along with a dining area. The living spaces include a sitting room, a cozy snug, a utility room, a back boot room with a downstairs cloakroom, and a reasonably sized main hallway. Additionally, there's a cellar located under the sitting room.