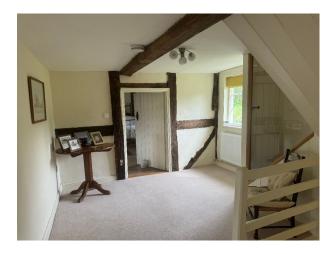

#### Interior

The property itself dates back to the late 1500s to early 1600s, making it a true Tudor-era home with its characteristic black-and-white timber framing, along with a mix of exposed beams and panelled or painted brickwork. Inside, you'll find numerous charming beams and panelling that add to its historic character. The house features five bedrooms and four bathrooms, spread across the first and second floors, with spacious landings, one of which serves as a home office. On the ground floor, there's a large kitchen with a central island and a range, along with a dining area. The living spaces include a sitting room, a cozy snug, a utility room, a back boot room with a downstairs cloakroom, and a reasonably sized main hallway. Additionally, there's a cellar located under the sitting room.