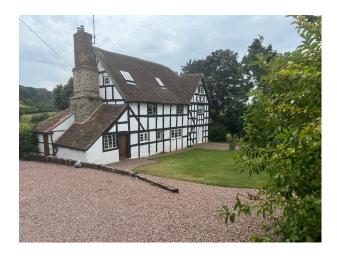

## **Tudor Country Home For Filming**

Tudor-era home with characteristic black-and-white timber framing, along with a mix of exposed beams and painted brickwork. Inside, you'll find numerous charming beams and panelling that add to its historic character.

#### Interior

The property itself dates back to the late 1500s to early 1600s, making it a true Tudor-era home with its characteristic black-and-white timber framing, along with a mix of exposed beams and panelled or painted brickwork. Inside, you'll find numerous charming beams and panelling that add to its historic character. The house features five bedrooms and four bathrooms, spread across the first and second floors, with spacious landings, one of which serves as a home office. On the ground floor, there's a large kitchen with a central island and a range, along with a dining area. The living spaces include a sitting room, a cozy snug, a utility room, a back boot room with a downstairs cloakroom, and a reasonably sized main hallway. Additionally, there's a cellar located under the sitting room.

#### **Exterior**

The garden covers about an acre, with flowerbeds, lawns, and large established trees. We also own a 9-acre field across the lane, which adds to the expansive feel of the property. There are several outbuildings as well.