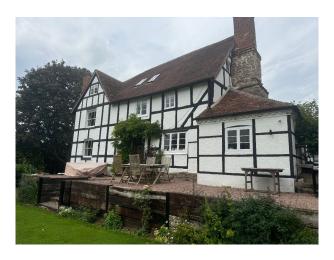

# **WM6328 Tudor Country Home For Filming**

Tudor-era home with characteristic black-and-white timber framing, along with a mix of exposed beams and painted brickwork. Inside, you'll find numerous charming beams and panelling that add to its historic character.

## **Tudor Country Home For Filming**

Tudor-era home with characteristic black-and-white timber framing, along with a mix of exposed beams and painted brickwork. Inside, you'll find numerous charming beams and panelling that add to its historic character.

#### Interior

The property itself dates back to the late 1500s to early 1600s, making it a true Tudor-era home with its characteristic black-and-white timber framing, along with a mix of exposed beams and panelled or painted brickwork. Inside, you'll find numerous charming beams and panelling that add to its historic character. The house features five bedrooms and four bathrooms, spread across the first and second floors, with spacious landings, one of which serves as a home office. On the ground floor, there's a large kitchen with a central island and a range, along with a dining area. The living spaces include a sitting room, a cozy snug, a utility room, a back boot room with a downstairs cloakroom, and a reasonably sized main hallway. Additionally, there's a cellar located under the sitting room.