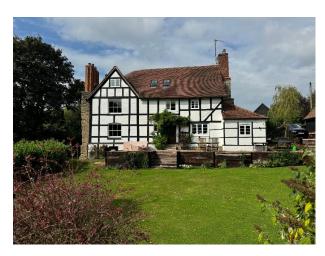

## **Tudor Country Home For Filming**

Tudor-era home with characteristic black-and-white timber framing, along with a mix of exposed beams and painted brickwork. Inside, you'll find numerous charming beams and panelling that add to its historic character.

#### Interior

The property itself dates back to the late 1500s to early 1600s, making it a true Tudor-era home with its characteristic black-and-white timber framing, along with a mix of exposed beams and panelled or painted brickwork. Inside, you'll find numerous charming beams and panelling that add to its historic character. The house features five bedrooms and four bathrooms, spread across the first and second floors, with spacious landings, one of which serves as a home office. On the ground floor, there's a large kitchen with a central island and a range, along with a dining area. The living spaces include a sitting room, a cozy snug, a utility room, a back boot room with a downstairs cloakroom, and a reasonably sized main hallway. Additionally, there's a cellar located under the sitting room.

#### **Exterior**

The garden covers about an acre, with flowerbeds, lawns, and large established trees. We also own a 9-acre field across the lane, which adds to the expansive feel of the property. There are several outbuildings as well.