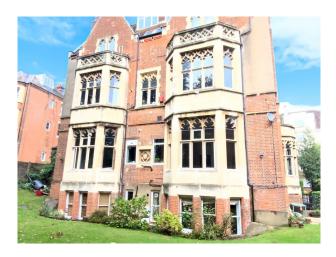

### Interior

Stunning two bedroom apartment in period property with high ceilings.

#### Exterior

The property has a communal garden with access from 2 sides and a private car park. The apartment has its own front door on the ground floor.