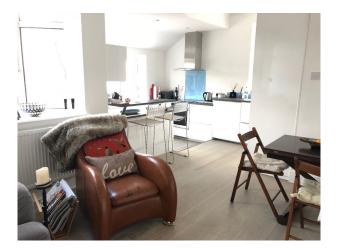

## LON6759 Two Bedroom Flat In Converted House For Filming

A two bedroom flat on the first floor of a house conversion with a bright and airy open plan kitchen and living room with lots of natural light available for filming and video shoots

## Two Bedroom Flat In Converted House For Filming

A two bedroom flat on the first floor of a house conversion with a bright and airy open plan kitchen and living room with lots of natural light available for filming and video shoots

## Interior

A 2 bedroom flat on the first floor of a house conversion with a bright and airy open plan kitchen and living room with lots of natural light.