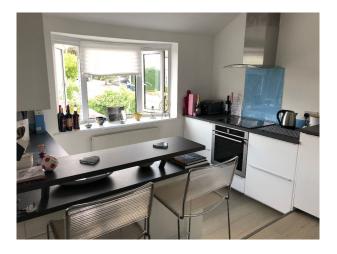

## LON6759 Two Bedroom Flat In Converted House For Filming

A two bedroom flat on the first floor of a house conversion with a bright and airy open plan kitchen and living room with lots of natural light available for filming and video shoots

## Two Bedroom Flat In Converted House For Filming

A two bedroom flat on the first floor of a house conversion with a bright and airy open plan kitchen and living room with lots of natural light available for filming and video shoots

## Interior

A 2 bedroom flat on the first floor of a house conversion with a bright and airy open plan kitchen and living room with lots of natural light.