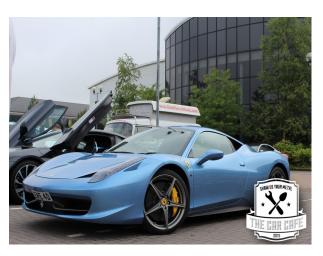

# EM2558 UK: Blue Ferrari For Filming or Photography

Extremely rare blue Ferrari 458 Italia. This amazing supercar is available to hire as a static prop, or driven in filmed scenes.

## UK: Blue Ferrari For Filming or Photography

Extremely rare blue Ferrari 458 Italia. This amazing supercar is available to hire as a static prop, or driven in filmed scenes.

Location: Nottinghamshire, United Kingdom