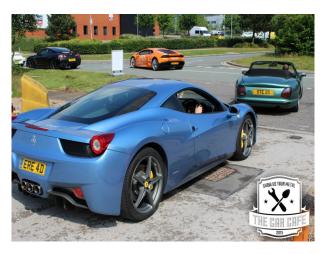

# EM2558 UK: Blue Ferrari For Filming or Photography

Extremely rare blue Ferrari 458 Italia. This amazing supercar is available to hire as a static prop, or driven in filmed scenes.

## UK: Blue Ferrari For Filming or Photography

Extremely rare blue Ferrari 458 Italia. This amazing supercar is available to hire as a static prop, or driven in filmed scenes.

Location: Nottinghamshire, United Kingdom