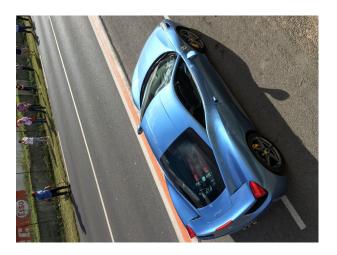

# EM2558 UK: Blue Ferrari For Filming or Photography

Extremely rare blue Ferrari 458 Italia. This amazing supercar is available to hire as a static prop, or driven in filmed scenes.

## UK: Blue Ferrari For Filming or Photography

Extremely rare blue Ferrari 458 Italia. This amazing supercar is available to hire as a static prop, or driven in filmed scenes.

Location: Nottinghamshire, United Kingdom