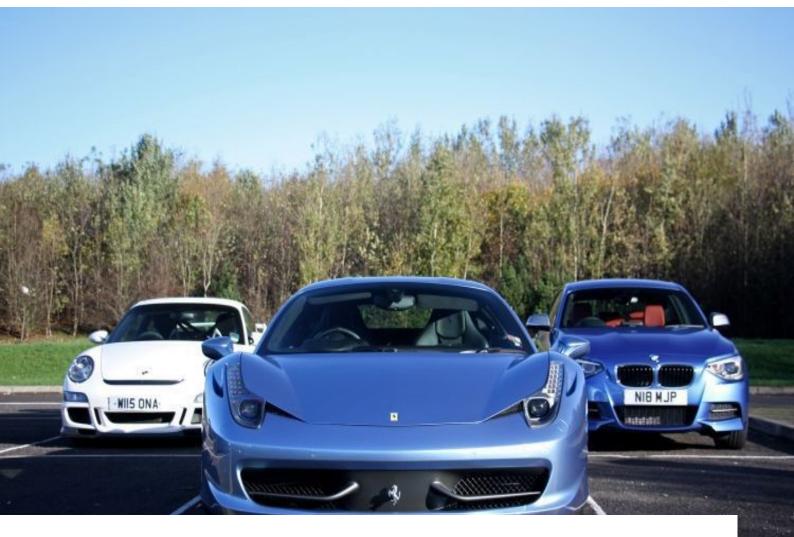

# EM2558 UK: Blue Ferrari For Filming or Photography

Extremely rare blue Ferrari 458 Italia. This amazing supercar is available to hire as a static prop, or driven in filmed scenes.

## UK: Blue Ferrari For Filming or Photography

Extremely rare blue Ferrari 458 Italia. This amazing supercar is available to hire as a static prop, or driven in filmed scenes.

Location: Nottinghamshire, United Kingdom