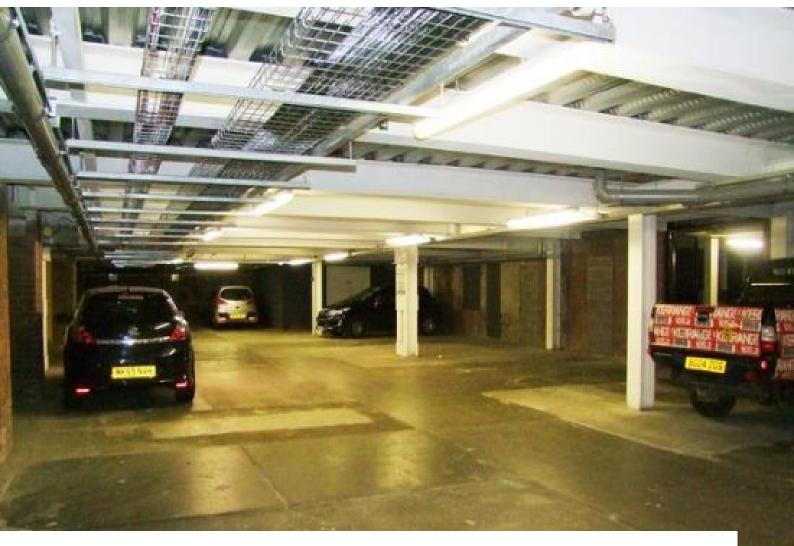

# WM1033 Underground Car Park For Filming

Underground car park in central Birmingham location available for filming, photo shoots etc.

## **Underground Car Park For Filming**

Underground car park in central Birmingham location available for filming, photo shoots etc.

Location: Birmingham, United Kingdom

Within the M25: No Categories: Car Parks

### Interior

Please be aware that this location requires at least 2 weeks notice prior to the shoot date to make arrangements with tenants

Features Include:

- Underground car park
- Pillars and railings
- LightingCorrugated ceiling