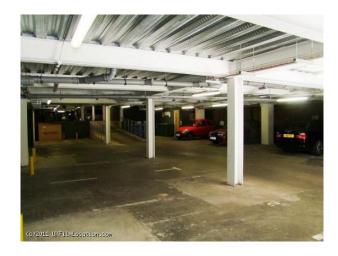

### **Features:**

Floors Interior Features Parking Walls & Windows

• Concrete Floor

• Concrete Pillars

• Underground

• Exposed Brick Walls

### Interior

Please be aware that this location requires at least 2 weeks notice prior to the shoot date to make arrangements with tenants

Features Include:

- Underground car park
- Pillars and railings
- LightingCorrugated ceiling