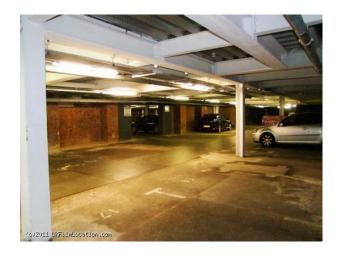

# WM1033 Underground Car Park For Filming

Underground car park in central Birmingham location available for filming, photo shoots etc.

## **Underground Car Park For Filming**

Underground car park in central Birmingham location available for filming, photo shoots etc.

Location: Birmingham, United Kingdom

Within the M25: No Categories: Car Parks

### **Features:**

Floors Interior Features Parking Walls & Windows

• Concrete Floor

• Concrete Pillars

• Underground

• Exposed Brick Walls

### Interior

Please be aware that this location requires at least 2 weeks notice prior to the shoot date to make arrangements with tenants

Features Include:

- Underground car park
- Pillars and railings
- LightingCorrugated ceiling