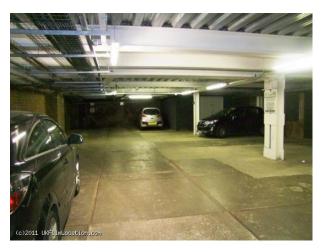

### **Features:**

Floors Interior Features Parking Walls & Windows

• Concrete Floor

• Concrete Pillars

• Underground

• Exposed Brick Walls

### Interior

Please be aware that this location requires at least 2 weeks notice prior to the shoot date to make arrangements with tenants

Features Include:

- Underground car park
- Pillars and railings
- LightingCorrugated ceiling