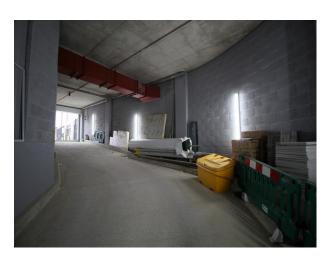

# LON3405 Underground Car Park For Video Or Filming

Fabulous opportunity to shoot music video, fashion stills or drama in an underground car park with roller shutter doors, purple walls, and traffic light entry system

# **Underground Car Park For Video Or Filming**

Fabulous opportunity to shoot music video, fashion stills or drama in an underground car park with roller shutter doors, purple walls, and traffic light entry system

# Interior Underground car park with a roller shutter door, a ramp and purple walls. This is a location very suitable for a range of filming activities.