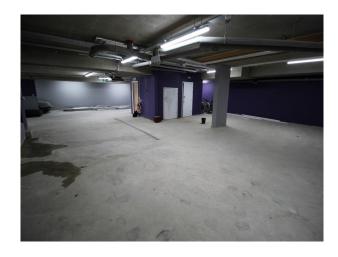

# LON3405 Underground Car Park For Video Or Filming

Fabulous opportunity to shoot music video, fashion stills or drama in an underground car park with roller shutter doors, purple walls, and traffic light entry system

# **Underground Car Park For Video Or Filming**

Fabulous opportunity to shoot music video, fashion stills or drama in an underground car park with roller shutter doors, purple walls, and traffic light entry system

# Interior Underground car park with a roller shutter door, a ramp and purple walls. This is a location very suitable for a range of filming activities.