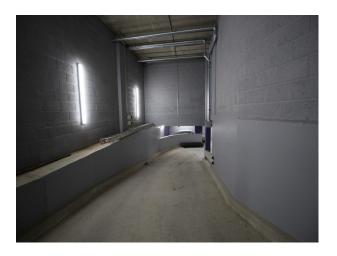

# LON3405 Underground Car Park For Video Or Filming

Fabulous opportunity to shoot music video, fashion stills or drama in an underground car park with roller shutter doors, purple walls, and traffic light entry system

# **Underground Car Park For Video Or Filming**

Fabulous opportunity to shoot music video, fashion stills or drama in an underground car park with roller shutter doors, purple walls, and traffic light entry system

# Interior Underground car park with a roller shutter door, a ramp and purple walls. This is a location very suitable for a range of filming activities.