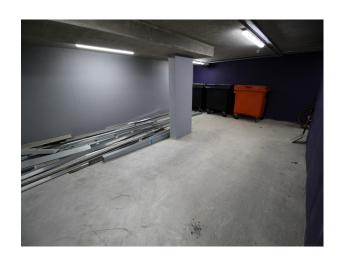

# LON3405 Underground Car Park For Video Or Filming

Fabulous opportunity to shoot music video, fashion stills or drama in an underground car park with roller shutter doors, purple walls, and traffic light entry system

# **Underground Car Park For Video Or Filming**

Fabulous opportunity to shoot music video, fashion stills or drama in an underground car park with roller shutter doors, purple walls, and traffic light entry system

# Interior Underground car park with a roller shutter door, a ramp and purple walls. This is a location very suitable for a range of filming activities.