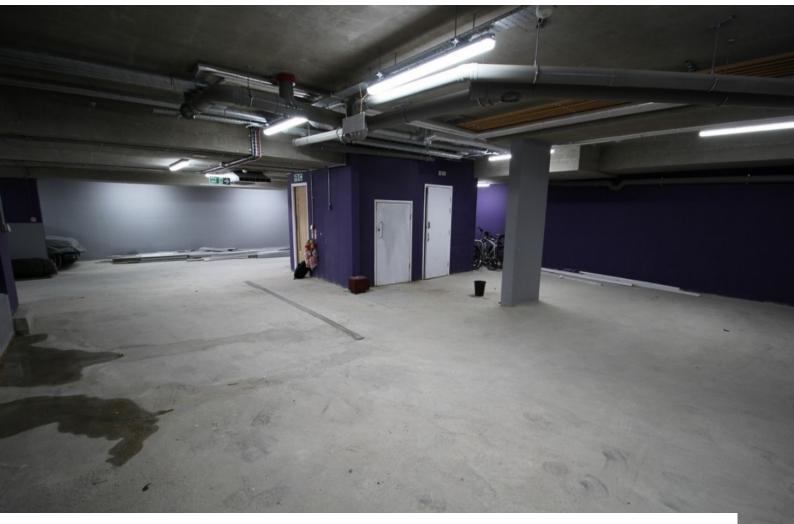

# LON3405 Underground Car Park For Video Or Filming

Fabulous opportunity to shoot music video, fashion stills or drama in an underground car park with roller shutter doors, purple walls, and traffic light entry system

# **Underground Car Park For Video Or Filming**

Fabulous opportunity to shoot music video, fashion stills or drama in an underground car park with roller shutter doors, purple walls, and traffic light entry system

# Interior Underground car park with a roller shutter door, a ramp and purple walls. This is a location very suitable for a range of filming activities.