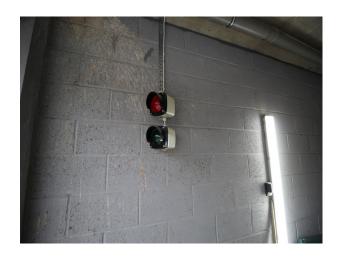

# LON3405 Underground Car Park For Video Or Filming

Fabulous opportunity to shoot music video, fashion stills or drama in an underground car park with roller shutter doors, purple walls, and traffic light entry system

# **Underground Car Park For Video Or Filming**

Fabulous opportunity to shoot music video, fashion stills or drama in an underground car park with roller shutter doors, purple walls, and traffic light entry system