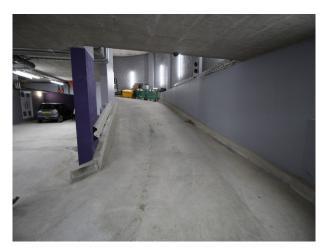

# LON3405 Underground Car Park For Video Or Filming

Fabulous opportunity to shoot music video, fashion stills or drama in an underground car park with roller shutter doors, purple walls, and traffic light entry system

# **Underground Car Park For Video Or Filming**

Fabulous opportunity to shoot music video, fashion stills or drama in an underground car park with roller shutter doors, purple walls, and traffic light entry system

# Interior Underground car park with a roller shutter door, a ramp and purple walls. This is a location very suitable for a range of filming activities.