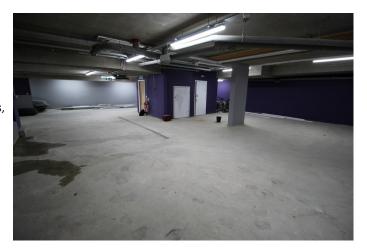

# LON3405 Underground Car Park For Video Or Filming

Fabulous opportunity to shoot music video, fashion stills or drama in an underground car park with roller shutter doors, purple walls, and traffic light entry system

# **Underground Car Park For Video Or Filming**

Fabulous opportunity to shoot music video, fashion stills or drama in an underground car park with roller shutter doors, purple walls, and traffic light entry system

# Interior Underground car park with a roller shutter door, a ramp and purple walls. This is a location very suitable for a range of filming activities.