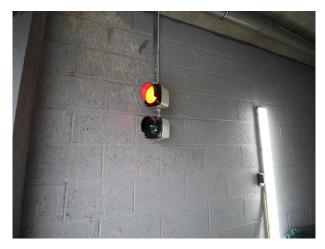

# LON3405 Underground Car Park For Video Or Filming

Fabulous opportunity to shoot music video, fashion stills or drama in an underground car park with roller shutter doors, purple walls, and traffic light entry system

# **Underground Car Park For Video Or Filming**

Fabulous opportunity to shoot music video, fashion stills or drama in an underground car park with roller shutter doors, purple walls, and traffic light entry system