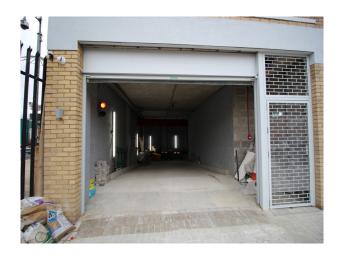

# LON3405 Underground Car Park For Video Or Filming

Fabulous opportunity to shoot music video, fashion stills or drama in an underground car park with roller shutter doors, purple walls, and traffic light entry system

# **Underground Car Park For Video Or Filming**

Fabulous opportunity to shoot music video, fashion stills or drama in an underground car park with roller shutter doors, purple walls, and traffic light entry system

# Interior Underground car park with a roller shutter door, a ramp and purple walls. This is a location very suitable for a range of filming activities.