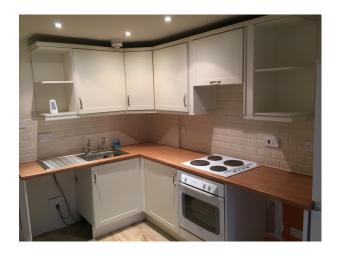

# Interior

Small annexe apartment with spiral stairs and mirror wardrobes in the bedroom available for filming and still shoots.