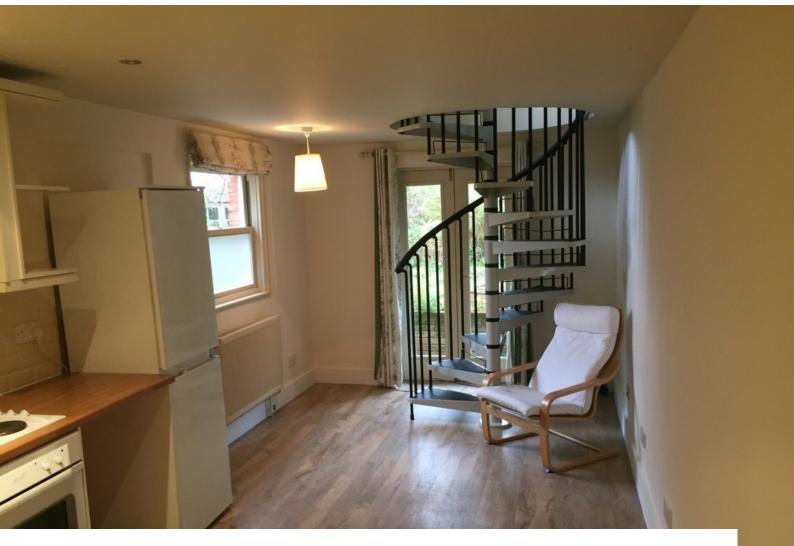

### • Spiral Staircase

- Unfurnished
- Living Room

Rooms

© UKFilmLocation.com - 01782 388090 - Page 2 of 5

# Interior

Small annexe apartment with spiral stairs and mirror wardrobes in the bedroom available for filming and still shoots.