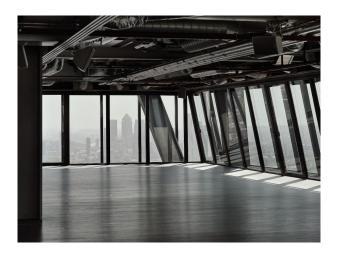

## LON6616 Unique 200 Meter Event Space For Filming

Minimal aesthetic premium venue, private and fully flexible space with floor-to-ceiling windows offering unparalleled views of London and beyond.

## **Unique 200 Meter Event Space For Filming**

Minimal aesthetic premium venue, private and fully flexible space with floor-to-ceiling windows offering unparalleled views of London and beyond.

Location: London, United Kingdom Within the M25: Yes Categories: Event Venues (including Race Courses) | Designer Contemporary

## Interior

Occupying an entire floor the 200 meter event space is a clean minimal aesthetic, the venue is a premium, private and fully flexible space. With floor-to-ceiling windows offering unparalleled views of London and beyond. The innovative 'inside-out' steel structure of the building provides an uninterrupted canvas for custom-built floorplans, with windows running the length of an Olympic swimming pool.