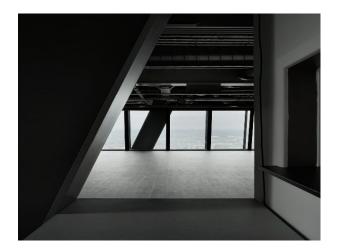

## Interior

Occupying an entire floor the 200 meter event space is a clean minimal aesthetic, the venue is a premium, private and fully flexible space. With floor-to-ceiling windows offering unparalleled views of London and beyond. The innovative 'inside-out' steel structure of the building provides an uninterrupted canvas for custom-built floorplans, with windows running the length of an Olympic swimming pool.