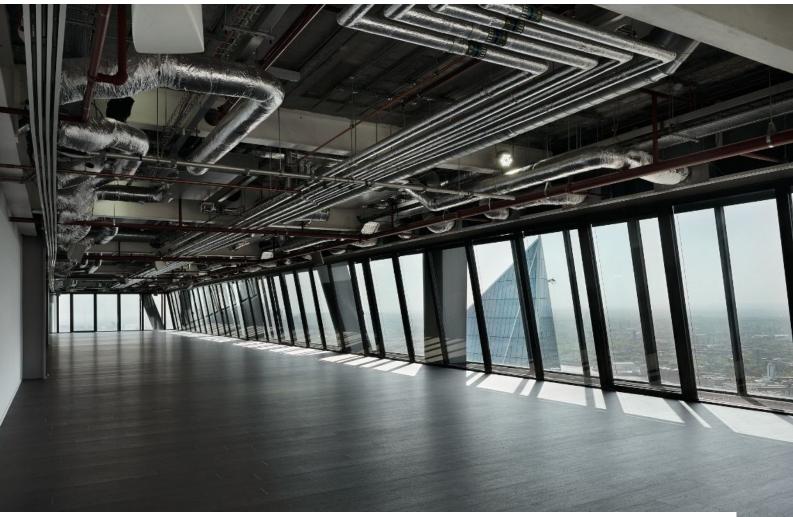

## LON6616 Unique 200 Meter Event Space For Filming

Minimal aesthetic premium venue, private and fully flexible space with floor-to-ceiling windows offering unparalleled views of London and beyond.

## **Unique 200 Meter Event Space For Filming**

Minimal aesthetic premium venue, private and fully flexible space with floor-to-ceiling windows offering unparalleled views of London and beyond.

Location: London, United Kingdom Within the M25: Yes Categories: Event Venues (including Race Courses) | Designer Contemporary

## Interior

Occupying an entire floor the 200 meter event space is a clean minimal aesthetic, the venue is a premium, private and fully flexible space. With floor-to-ceiling windows offering unparalleled views of London and beyond. The innovative 'inside-out' steel structure of the building provides an uninterrupted canvas for custom-built floorplans, with windows running the length of an Olympic swimming pool.