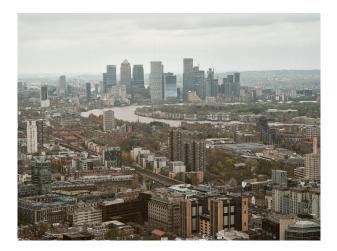

## LON6616 Unique 200 Meter Event Space For Filming

Minimal aesthetic premium venue, private and fully flexible space with floor-to-ceiling windows offering unparalleled views of London and beyond.

## **Unique 200 Meter Event Space For Filming**

Minimal aesthetic premium venue, private and fully flexible space with floor-to-ceiling windows offering unparalleled views of London and beyond.

Location: London, United Kingdom Within the M25: Yes Categories: Event Venues (including Race Courses) | Designer Contemporary

## Interior

Occupying an entire floor the 200 meter event space is a clean minimal aesthetic, the venue is a premium, private and fully flexible space. With floor-to-ceiling windows offering unparalleled views of London and beyond. The innovative 'inside-out' steel structure of the building provides an uninterrupted canvas for custom-built floorplans, with windows running the length of an Olympic swimming pool.