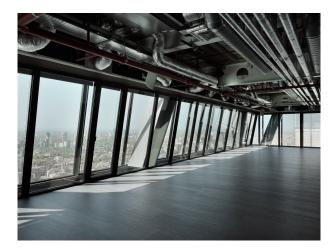

## LON6616 Unique 200 Meter Event Space For Filming

Minimal aesthetic premium venue, private and fully flexible space with floor-to-ceiling windows offering unparalleled views of London and beyond.

## **Unique 200 Meter Event Space For Filming**

Minimal aesthetic premium venue, private and fully flexible space with floor-to-ceiling windows offering unparalleled views of London and beyond.

Location: London, United Kingdom Within the M25: Yes Categories: Event Venues (including Race Courses) | Designer Contemporary

## Interior

Occupying an entire floor the 200 meter event space is a clean minimal aesthetic, the venue is a premium, private and fully flexible space. With floor-to-ceiling windows offering unparalleled views of London and beyond. The innovative 'inside-out' steel structure of the building provides an uninterrupted canvas for custom-built floorplans, with windows running the length of an Olympic swimming pool.