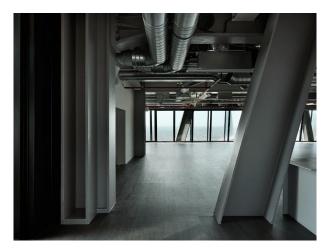

## Interior

Occupying an entire floor the 200 meter event space is a clean minimal aesthetic, the venue is a premium, private and fully flexible space. With floor-to-ceiling windows offering unparalleled views of London and beyond. The innovative 'inside-out' steel structure of the building provides an uninterrupted canvas for custom-built floorplans, with windows running the length of an Olympic swimming pool.