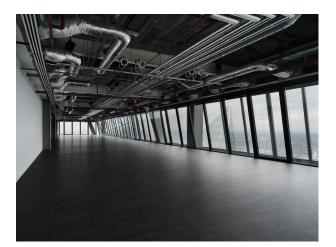

## LON6616 Unique 200 Meter Event Space For Filming

Minimal aesthetic premium venue, private and fully flexible space with floor-to-ceiling windows offering unparalleled views of London and beyond.

## **Unique 200 Meter Event Space For Filming**

Minimal aesthetic premium venue, private and fully flexible space with floor-to-ceiling windows offering unparalleled views of London and beyond.

Location: London, United Kingdom Within the M25: Yes Categories: Event Venues (including Race Courses) | Designer Contemporary

## Interior

Occupying an entire floor the 200 meter event space is a clean minimal aesthetic, the venue is a premium, private and fully flexible space. With floor-to-ceiling windows offering unparalleled views of London and beyond. The innovative 'inside-out' steel structure of the building provides an uninterrupted canvas for custom-built floorplans, with windows running the length of an Olympic swimming pool.