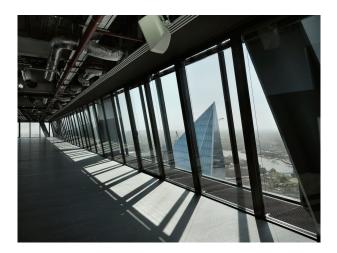

## LON6616 Unique 200 Meter Event Space For Filming

Minimal aesthetic premium venue, private and fully flexible space with floor-to-ceiling windows offering unparalleled views of London and beyond.

## **Unique 200 Meter Event Space For Filming**

Minimal aesthetic premium venue, private and fully flexible space with floor-to-ceiling windows offering unparalleled views of London and beyond.

Location: London, United Kingdom Within the M25: Yes Categories: Event Venues (including Race Courses) | Designer Contemporary

## Interior

Occupying an entire floor the 200 meter event space is a clean minimal aesthetic, the venue is a premium, private and fully flexible space. With floor-to-ceiling windows offering unparalleled views of London and beyond. The innovative 'inside-out' steel structure of the building provides an uninterrupted canvas for custom-built floorplans, with windows running the length of an Olympic swimming pool.