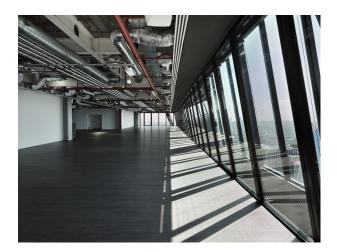

## LON6616 Unique 200 Meter Event Space For Filming

Minimal aesthetic premium venue, private and fully flexible space with floor-to-ceiling windows offering unparalleled views of London and beyond.

## **Unique 200 Meter Event Space For Filming**

Minimal aesthetic premium venue, private and fully flexible space with floor-to-ceiling windows offering unparalleled views of London and beyond.

Location: London, United Kingdom Within the M25: Yes Categories: Event Venues (including Race Courses) | Designer Contemporary

## Interior

Occupying an entire floor the 200 meter event space is a clean minimal aesthetic, the venue is a premium, private and fully flexible space. With floor-to-ceiling windows offering unparalleled views of London and beyond. The innovative 'inside-out' steel structure of the building provides an uninterrupted canvas for custom-built floorplans, with windows running the length of an Olympic swimming pool.