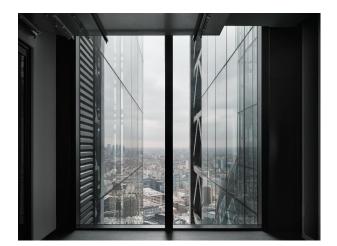

## LON6616 Unique 200 Meter Event Space For Filming

Minimal aesthetic premium venue, private and fully flexible space with floor-to-ceiling windows offering unparalleled views of London and beyond.

## **Unique 200 Meter Event Space For Filming**

Minimal aesthetic premium venue, private and fully flexible space with floor-to-ceiling windows offering unparalleled views of London and beyond.

Location: London, United Kingdom Within the M25: Yes Categories: Event Venues (including Race Courses) | Designer Contemporary

## Interior

Occupying an entire floor the 200 meter event space is a clean minimal aesthetic, the venue is a premium, private and fully flexible space. With floor-to-ceiling windows offering unparalleled views of London and beyond. The innovative 'inside-out' steel structure of the building provides an uninterrupted canvas for custom-built floorplans, with windows running the length of an Olympic swimming pool.