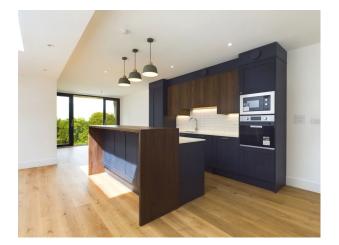

### Interior

Unique and stylish ultra modern family home. clever 'upside down' house boasts contemporary living and ultra modern fittings. Three double bedrooms (en-suite to master bedroom), family bathroom and stunning open plan living/dining room with striking kitchen area.