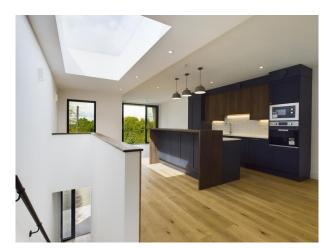

### Interior

Unique and stylish ultra modern family home. clever 'upside down' house boasts contemporary living and ultra modern fittings. Three double bedrooms (en-suite to master bedroom), family bathroom and stunning open plan living/dining room with striking kitchen area.