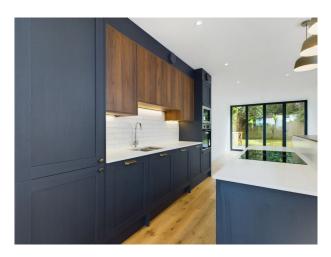

### Interior

Unique and stylish ultra modern family home. clever 'upside down' house boasts contemporary living and ultra modern fittings. Three double bedrooms (en-suite to master bedroom), family bathroom and stunning open plan living/dining room with striking kitchen area.