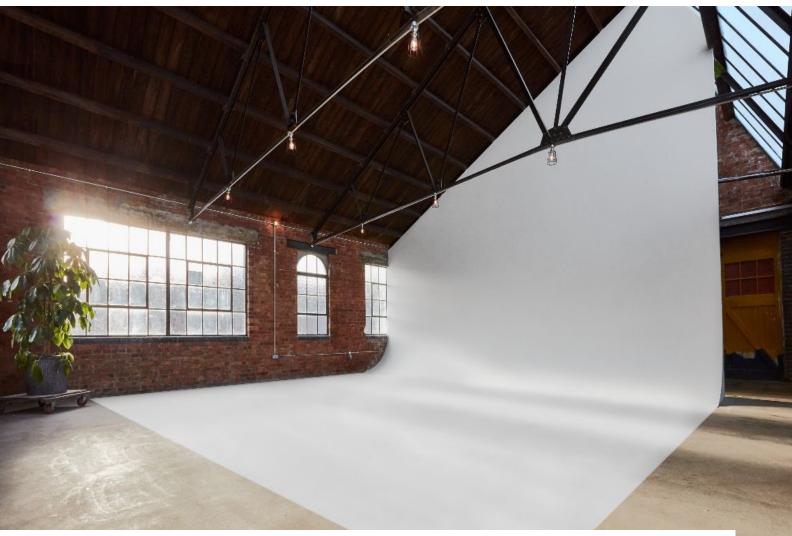

## LON6613 Unique Studio Space In London For Filming

Infused with natural daylight and framed by high wooden ceilings, the entire area can be fully blacked out upon request.

## **Unique Studio Space In London For Filming**

Infused with natural daylight and framed by high wooden ceilings, the entire area can be fully blacked out upon request.

Location: North London, London, United Kingdom Within the M25: Yes Categories: Film Studios | Music Studios

## Interior

223 Sqm / 2,400 Sqft Infinity Curve: Width: 8m / 26ft. Depth: 8.5m / 28ft. Height (Apex): 6.8m / 22ft. Daylight And/ Or Blackouts.