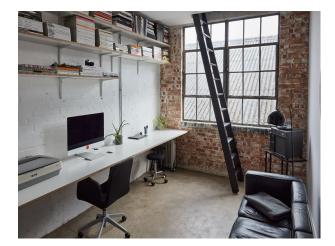

## LON6613 Unique Studio Space In London For Filming

Infused with natural daylight and framed by high wooden ceilings, the entire area can be fully blacked out upon request.

## **Unique Studio Space In London For Filming**

Infused with natural daylight and framed by high wooden ceilings, the entire area can be fully blacked out upon request.

Location: North London, London, United Kingdom Within the M25: Yes Categories: Film Studios | Music Studios