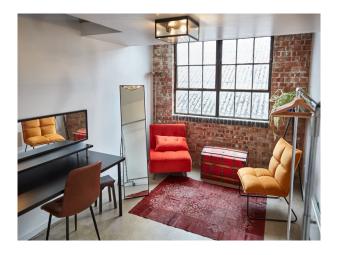

## LON6613 Unique Studio Space In London For Filming

Infused with natural daylight and framed by high wooden ceilings, the entire area can be fully blacked out upon request.

## **Unique Studio Space In London For Filming**

Infused with natural daylight and framed by high wooden ceilings, the entire area can be fully blacked out upon request.

Location: North London, London, United Kingdom Within the M25: Yes Categories: Film Studios | Music Studios

## Interior

223 Sqm / 2,400 Sqft Infinity Curve: Width: 8m / 26ft. Depth: 8.5m / 28ft. Height (Apex): 6.8m / 22ft. Daylight And/ Or Blackouts.