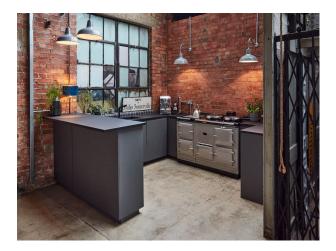

## LON6613 Unique Studio Space In London For Filming

Infused with natural daylight and framed by high wooden ceilings, the entire area can be fully blacked out upon request.

## **Unique Studio Space In London For Filming**

Infused with natural daylight and framed by high wooden ceilings, the entire area can be fully blacked out upon request.

Location: North London, London, United Kingdom Within the M25: Yes Categories: Film Studios | Music Studios