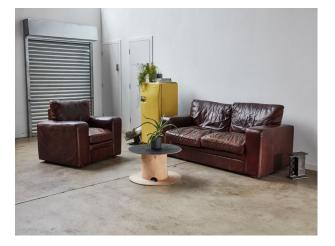

## LON6613 Unique Studio Space In London For Filming

Infused with natural daylight and framed by high wooden ceilings, the entire area can be fully blacked out upon request.

## **Unique Studio Space In London For Filming**

Infused with natural daylight and framed by high wooden ceilings, the entire area can be fully blacked out upon request.

Location: North London, London, United Kingdom Within the M25: Yes Categories: Film Studios | Music Studios

## Interior

223 Sqm / 2,400 Sqft Infinity Curve: Width: 8m / 26ft. Depth: 8.5m / 28ft. Height (Apex): 6.8m / 22ft. Daylight And/ Or Blackouts.