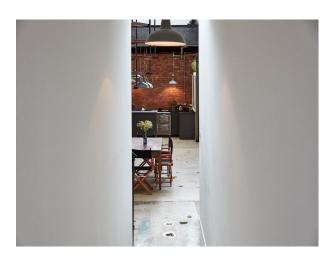

## LON6613 Unique Studio Space In London For Filming

Infused with natural daylight and framed by high wooden ceilings, the entire area can be fully blacked out upon request.

## **Unique Studio Space In London For Filming**

Infused with natural daylight and framed by high wooden ceilings, the entire area can be fully blacked out upon request.

Location: North London, London, United Kingdom Within the M25: Yes Categories: Film Studios | Music Studios

## Interior

223 Sqm / 2,400 Sqft Infinity Curve: Width: 8m / 26ft. Depth: 8.5m / 28ft. Height (Apex): 6.8m / 22ft. Daylight And/ Or Blackouts.