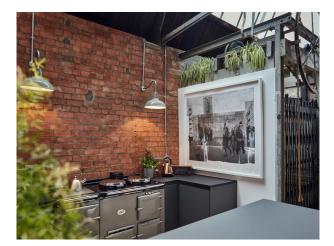

## LON6613 Unique Studio Space In London For Filming

Infused with natural daylight and framed by high wooden ceilings, the entire area can be fully blacked out upon request.

## **Unique Studio Space In London For Filming**

Infused with natural daylight and framed by high wooden ceilings, the entire area can be fully blacked out upon request.

Location: North London, London, United Kingdom Within the M25: Yes Categories: Film Studios | Music Studios