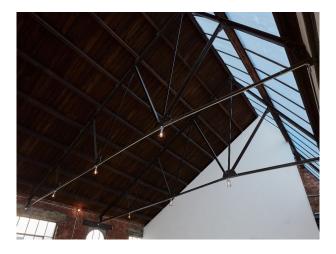

## LON6613 Unique Studio Space In London For Filming

Infused with natural daylight and framed by high wooden ceilings, the entire area can be fully blacked out upon request.

## **Unique Studio Space In London For Filming**

Infused with natural daylight and framed by high wooden ceilings, the entire area can be fully blacked out upon request.

Location: North London, London, United Kingdom Within the M25: Yes Categories: Film Studios | Music Studios

## Interior

223 Sqm / 2,400 Sqft Infinity Curve: Width: 8m / 26ft. Depth: 8.5m / 28ft. Height (Apex): 6.8m / 22ft. Daylight And/ Or Blackouts.