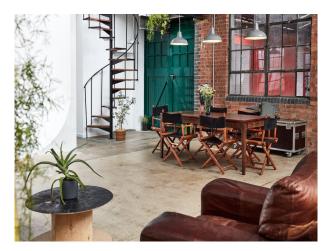

## LON6613 Unique Studio Space In London For Filming

Infused with natural daylight and framed by high wooden ceilings, the entire area can be fully blacked out upon request.

## **Unique Studio Space In London For Filming**

Infused with natural daylight and framed by high wooden ceilings, the entire area can be fully blacked out upon request.

Location: North London, London, United Kingdom Within the M25: Yes Categories: Film Studios | Music Studios

## Interior

223 Sqm / 2,400 Sqft Infinity Curve: Width: 8m / 26ft. Depth: 8.5m / 28ft. Height (Apex): 6.8m / 22ft. Daylight And/ Or Blackouts.